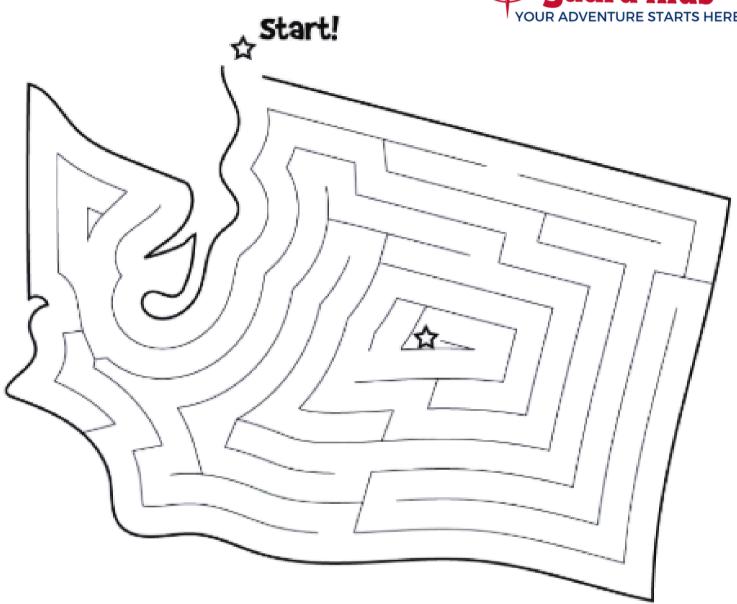

Μ           | Κ | Е | S | Е      | А | Т                                       | Т | L | Е | R | R | Ν                            | Μ | L  | R  | 0      | А |  |
|                          | 0           | Ν | А | Υ | D      | W | J                                       | Ν | Ν | D | Y | Т | Ν                            | С | J  | Κ  | Н      | 0 |  |
| • Apple • Seattle        |             |   |   |   |        |   |                                         |   |   |   |   |   |                              |   |    |    |        |   |  |
| Rainier Word List Salmon |             |   |   |   |        |   | <ul><li> Amazon</li><li> Rain</li></ul> |   |   |   | _ |   | Crhild<br>s yearb<br>program |   | na | ti | ona    |   |  |

- Salmon
- Olympia
- Starbucks
- Rain
- Ferry
- Columbia









## WASHINGTON STATE FUN FACTS

- Washington is the only state named after a U.S. president!
- It is home to the world's first Starbucks, located in Seattle.
- Mount Rainier is the tallest mountain in Washington at 14,411 feet.
- The state produces more apples than any other in the U.S.
- Boeing, one of the world's largest aerospace companies, was founded in Washington.