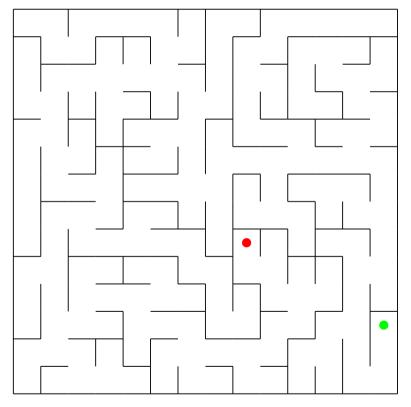

### **ESCAPE THE MAZE**

Can you find your way out of the maze? Start at the red dot and finish at the green dot.