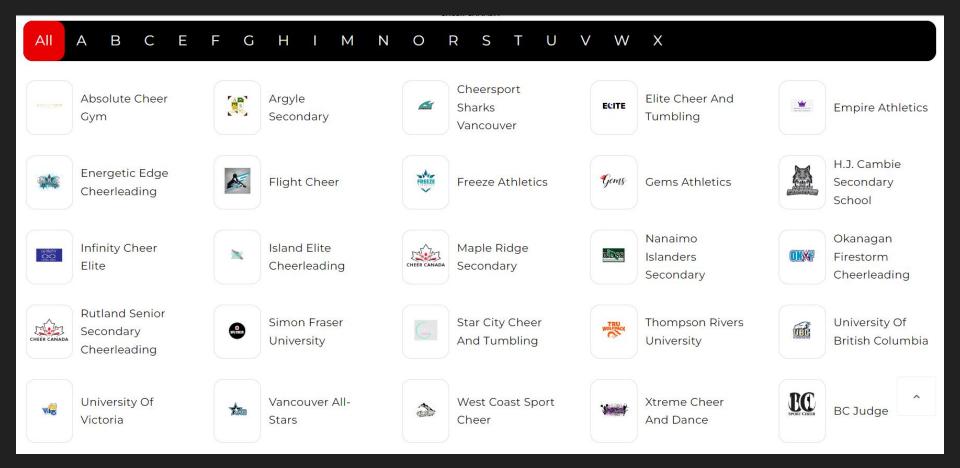

How to register as an athlete in Sport Lomo

## You will receive an email asking you to register at <u>Cheercanadareg.sportlomo.com</u>



## Select your Province by clicking on the map, or in the dropdown



### Select your program



### Select your membership category



#### FREEZE ATHLETICS $| = \bigcirc$

Select the multiple membership category if you are registering more than one category

Multiple Membership Categories

Prep Athlete Adult



- All Star Athlete Adult
- Prep Athlete Youth

Administrator & Program Owner

All-Star Athlete Youth





### Select Sign Up tab

# sportion Glad to see you!

Please login if you have a Sportlomo User Account.

E-mail

Password

Forgot password ?

Log in

Dont have an account? Sign up here

## You will be prompted to create an account. Accept the terms and Conditions. Then click Register



| Sign Up | LO | g |  |
|---------|----|---|--|
|         |    |   |  |

#### Create Account

Please create a Sportlomo User Account.

Please provide a personal email address that is not