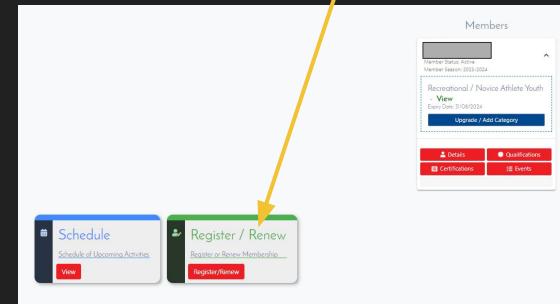

If you have additional athletes (i.e. children) to register, continue to next page. • If you want to add another person to the account (i.e. additional child), select Register/Renew to repeat the process

| To Renew to new season or                                                                                                                                                                                                                     | create a New Membership cl | lick below    |                            |
|-----------------------------------------------------------------------------------------------------------------------------------------------------------------------------------------------------------------------------------------------|----------------------------|---------------|----------------------------|
|                                                                                                                                                                                                                                               | Add/Renew                  |               |                            |
| 2023-2024                                                                                                                                                                                                                                     |                            |               |                            |
| Name: Multiple Membership Categories<br>Description:<br>Choose this option if you are registering to multiple membership categories for ONE member. This will only charge you the price of the highest<br>membership selected.<br>+ Show More | Price: 0.00                | Qty: 0        | Total: 0.00                |
| Name: All Star Athlete Adult Description: All star athletes aged 18 or over                                                                                                                                                                   | Price: 31.50               | Qty: 0        | Total: 0.00                |
| Name: All-Star Athlete Youth Description: All star athletes aged 17 and under                                                                                                                                                                 | Price: 31.50               | Qty: 0        | Total: 0.00                |
| Name: Prep Athlete Adult Description: Prep Athletes 18 and older                                                                                                                                                                              | Price: 31.50               | <b>Qty:</b> 0 | Total: 0.00                |
| Name: Prep Athlete Youth Description: For prep athletes aged 17 and under                                                                                                                                                                     | Price: 31.50               | Qty: 0        | Total: 0.00                |
| Name: Recreational / Novice Athlete Youth Recreational / Novice Athletes aged 17 and under                                                                                                                                                    | Price: 11.50               | Qty: 0        | Total: 0.00                |
| Name: Administrator & Program Owner                                                                                                                                                                                                           | Price: 26.50               | <b>Qty:</b> 0 | Total: 0.00                |
| Name: Coach Description: Credentialed coaches                                                                                                                                                                                                 | Price: 36.50               | Qty: 0        | <b>Total:</b> 0.00         |
|                                                                                                                                                                                                                                               |                            |               | Total Cost (Ex Fees): 0.00 |

Select from existing members, or Add/Renew

Add Qty 1 to the next membership, then select continue at the bottom

|            | Pay M                               | embership                 |           |
|------------|-------------------------------------|---------------------------|-----------|
| Renew or c | reate Members                       |                           | ←Back     |
|            | Select the Member you we            | ant to Re-Register for th | ne season |
|            | Select Add New Member to create     | e new member              |           |
|            | Package                             |                           | Member    |
|            | Recreational / Novice Athlete Youth | Please Select.            |           |