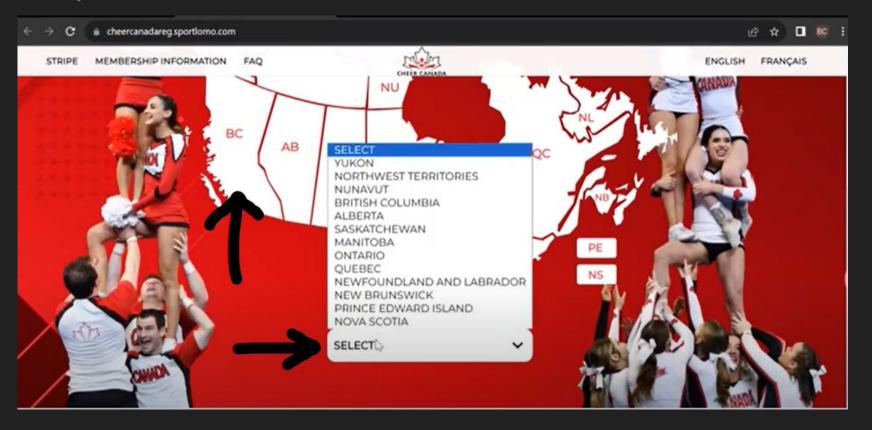

How to register as an athlete in Sport Lomo

## You will receive an email asking you to register at <u>Cheercanadareg.sportlomo.com</u>



## Select your Province by clicking on the map, or in the dropdown



### Select your program



### Select your membership category



#### FREEZE ATHLETICS $| = \bigcirc$

Select the multiple membership category if you are registering more than one category

Multiple Membership Categories

Prep Athlete Adult



- All Star Athlete Adult
- Prep Athlete Youth

Administrator & Program Owner

All-Star Athlete Youth





### Select Sign Up tab

# sportion Glad to see you!

Please login if you have a Sportlomo User Account.

E-mail

Password

Forgot password ?

Log in

Dont have an account? Sign up here

## You will be prompted to create an account. Accept the terms and Conditions. Then click Register



| Sign Up | LO | g |  |
|---------|----|---|--|
|         |    |   |  |

#### Create Account

Please create a Sportlomo User Account.

Please provide a persona