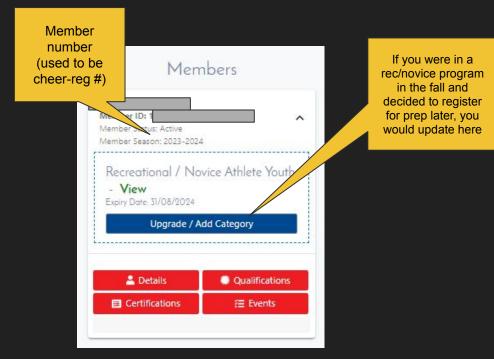

- Your membership card is here, and should you need your membership number, it is under your name.
- You can log in and update your information any time (i.e. address)

If you are only registering 1 athlete, you are DONE!

If you have additional athletes (i.e. children) to register, continue to next page. • If you want to add another person to the account (i.e. additional child), select Register/Renew to repeat the process