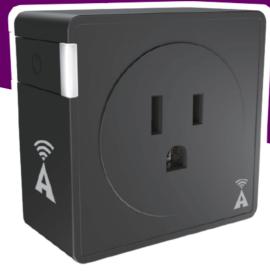

## **SMART PLUG**

SAT-1055

- Wi-Fi Enabled Smart Plug
- 120V, 15A max
- Firmware OTA upgrade supported
- Pairs with dedicated App
- App operated control of System
  - Set alarms
  - Invite Family members and set roles
  - Turn device On/Off remotely, anywhere
- Receive push notifications when routine is broken
- Built-in relay will detect loss of electricity or drop in Wi-Fi signal
- Over current protection

#### Works great with:

Coffee Makers Televisions Lights/Lamps Electric Kettles

CPAP Machines
Oxygen Concentrators
Nebulizers