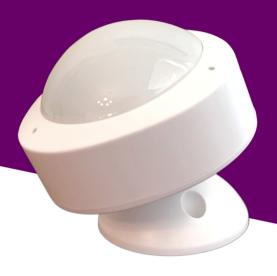

## **SMART SENSOR**

SAT-1065

- Wi-Fi Enabled Smart Sensor
- 2 6V, long lasting batteries
- 5V, 1A USB DC Power alternative
- Firmware OTA upgrade supported
- Pairs with dedicated App
- App operated control of System
  - Set alarms
  - Invite Family members and set roles
  - Monitor motion from anywhere
- Receive push notifications when routine is broken
- Low battery notification
- Mounted with adhesive pad or screw fastener

#### Works great with:

Stairlifts
Platform Lifts
Fall Detection
Behavioral Health

Medicine Cabinets Security Time Management Essential Routines