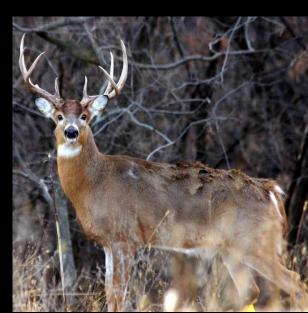

# —MISSOURI WHITETAIL HUNTS—

Come join us in the beautiful woodlands of North & Central Missouri for a classic archery/crossbow Free Range Whitetail Deer hunt. Hunting takes place from tree stands & ground blinds in hardwood forests, along woodland creeks, field edges, and over food plots. Average trophy sizes range from 130-150, with some 160-180 Missouri bruisers being harvested each year. This is a wild and entirely free ranging hunt that takes place on multiple private land parcels scattered over 4 counties, public lands, and leased grounds. We are the only Licensed Guide & Outfitter hunting the pristine Mark Twain National Forest of Missouri on a special use permit. We operate two lodges, one North & one South I70. We offer Archery, Crossbow, Muzzleloader, and Alternative Weapons hunting opportunities. There is a great chance of harvesting a deer and enjoying all that Missouri has to offer. After a full day of hunting, return to the beautiful lodges and enjoy chef-prepared meals.

### **HUNT PACKAGES**

Youth two day season...... \$1,595

Includes one adult

### Archery/Crossbow season......\$3,195

Plus 3% land use fee of \$95

#### **Included in Packages**

- 5 days semi-guided hunting and 5 nights lodging
- Coffee and continental breakfast
- Lunch or sack lunch
- Gourmet dinners to include Italian dishes, steaks, seafood, wild game and desserts
- Professional guides
- Game retrieval and transport to processor/taxidermist
- Trophy fee on one buck, one doe, and two turkey's
- Airport transport from Columbia Regional Airport
- Beer, wines, and spirits

Visit mdc.mo.gov for deer seasons and harvest data