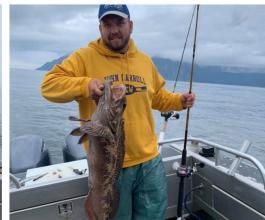

# -ALASKAN FISHING ADVENTURE

Come experience the bountiful waters of Resurrection Bay and the Gulf of Alaska as you fish out of the historic town of Seward. Take in the raw beauty of the Alaskan landscape as you fish for Halibut, and multiple species of Rockfish, King Salmon and Coho Salmon, and Cod. Your stay also includes being able to experience breath-taking mountain views, whale watching, glaciers, abundant seabirds, grazing mountain goats and other wildlife. Come and experience beautiful Alaska!

## FISHING PACKAGE

Season: February - October

### **Included in Package**

- Three nights lodging in our own lodge
- Three days fishing; one day to explore
- Shared boat has a max of 6 guests
- Lunch and beverages on the boat
- Full kitchen available at the lodge
- Daily filleting of your catch
- One night hosted captain's fish fry