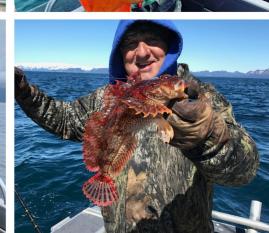

# -ALASKAN FISHING ADVENTURE

Come experience the bountiful waters of Resurrection Bay and the Gulf of Alaska as you fish out of the historic town of Seward. Take in the raw beauty of the Alaskan landscape as you fish for Halibut, and multiple species of Rockfish, King Salmon and Coho Salmon, and Cod. Your stay also includes being able to experience breath-taking mountain views, whale watching, glaciers, abundant seabirds, grazing mountain goats and other wildlife. Come and experience beautiful Alaska!