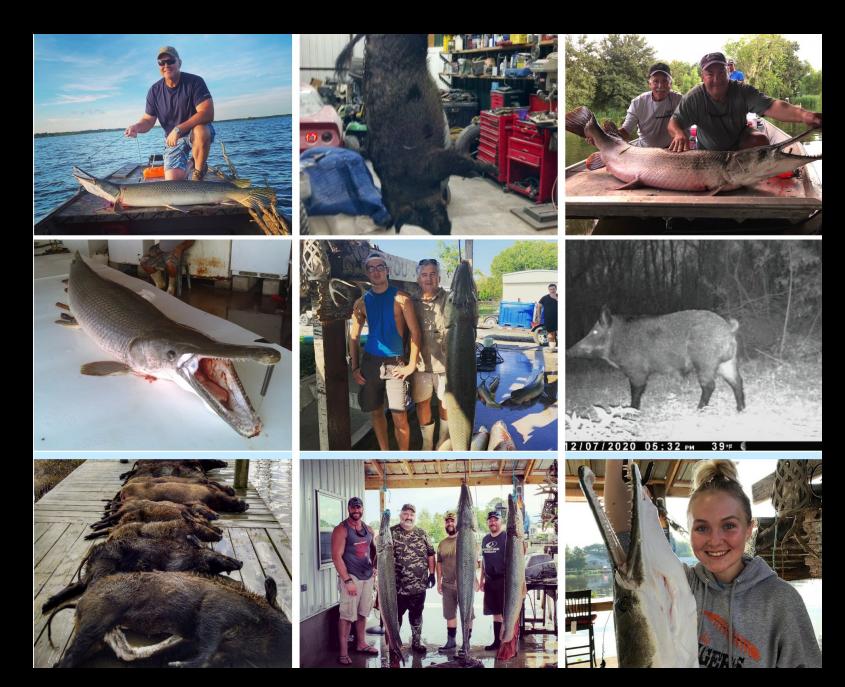

# — LOUISIANA GARFISH & HOG

Safari Unlimited is excited to present a unique fishing trip for the massive and prehistoric alligator gar. Capable of reaching in excess of 300 pounds, these creatures patrol the swamps and bayous of South Louisiana in search of schools of fish. Sometimes traveling in large groups, they will slash through bait fish turning and picking off all the wounded and dazed prey. Your adventure will include setting jug-lines with fresh bait each evening only to return to the same waters in the morning searching for bobbing and moving jugs. Similar to a jaws movie, chasing the disappearing jugs as they appear, and in a fleeting moment, gone again. Once captured, you will fight your quarry to the boat-side and dispatch the fish beast in a variety of methods from a ball bat to pistol. Catching a true trophy over 100 pounds is a regular occurrence. In addition to garfish, reel in a few Redfish and abundant catfish right from the dock. If this isn't enough excitement, you will also be hunting the wary swamp hogs that penetrate into our swamps. Hunts are conducted both at night and during the day and multiple pigs can be shot on this hunt. This is an all inclusive 4 day 3 night event. All bayou-side Cajun meals, lodging, guides and plenty of cold beer included.

### HUNT PACKAGE

Season: February-March, July, & October

4 days/3 nights for two ......\$5,995

#### Package add-on

Add extra person (up to two) ......\$1,500 each

- One hog & one garfish each
- Extra hogs any size (piglet to monster) \$150 each
- Extra garfish hides are \$250 each

### **Included in Package**

- Lodging
- Cajun meals, cold beer, bottled water, & soft drinks
- Professional guides
- Fishing for Catfish and Redfish
- Trophy prep and skinning of largest Gar (some exceed 100#) and 20# of meat
- Trophy prep and skinning of largest hog and all the meat of the hog
- Authentic Cajun storytelling