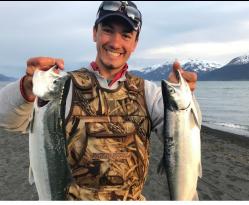

# -ALASKAN FISHING ADVENTURE

Come experience the bountiful waters of Resurrection Bay and the Gulf of Alaska as you fish out of the historic town of Seward. Take in the raw beauty of the Alaskan landscape as you fish for Halibut, and multiple species of Rockfish, King Salmon and Coho Salmon, and Cod. Your stay also includes being able to experience breath-taking mountain views, whale watching, glaciers, abundant seabirds, grazing mountain goats and other wildlife. Come and experience beautiful Alaska!

## FISHING PACKAGE

Season: February - October

### **Included in Package**

- Three nights lodging in our own lodge
- Three days fishing; one day to explore
- Shared boat has a max of 6 guests
- Lunch and beverages on the boat
- Full kitchen available at the lodge
- Daily filleting of your catch
- One night hosted captain's fish fry