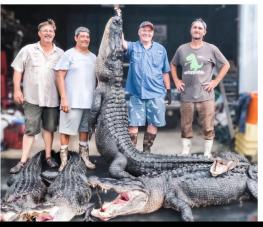

# - LOUISIANA ALLIGATOR HUNTS

Come enjoy the true Cajun experience and excellent authentic food. Accommodations are provided in our comfortable swamp cabins located right on the bayou! Hunters can expect to harvest several alligators. Traditional Cajun meals are included-specializing in favorites such as jambalaya, gumbos and fresh caught seafood. Fried soft-shell crabs, catfish, shrimp and sautéed alligator are all in season during your hunt. This hunt is great for the non-hunter. Side trips to all area plantations, New Orleans and Grande Isle are easily arranged. A days fishing package to extend your trip can be made to include super inshore fishing for big bull redfish, sharks and sea trout. Also run jug lines for giant gar fish, pull some blue crab traps.

### **HUNT PACKAGES**

Season: August - September

| 5 days/5 nights Trophy Hunt | \$6,495   |
|-----------------------------|-----------|
| Observers                   | . \$1,500 |

**5 days/5 nights Classic Hunt ...... \$4,495** Includes an alligator up to 8 foot in length.