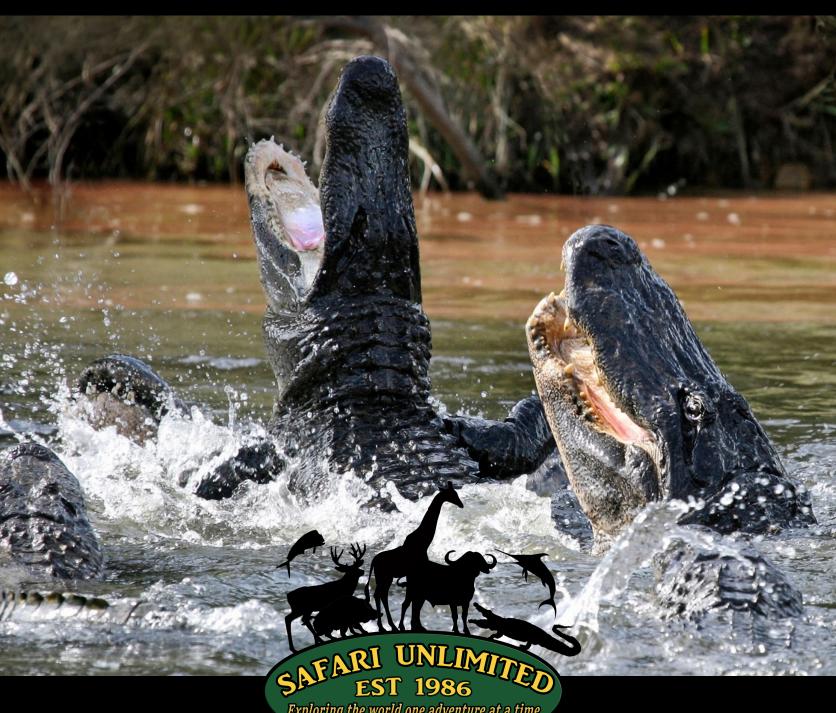

# - LOUISIANA ALLIGATOR HUNTS

Come enjoy the true Cajun experience and excellent authentic food. Accommodations are provided in our comfortable swamp cabins located right on the bayou! Hunters can expect to harvest several alligators. Traditional Cajun meals are included-specializing in favorites such as jambalaya, gumbos and fresh caught seafood. Fried soft-shell crabs, catfish, shrimp and sautéed alligator are all in season during your hunt. This hunt is great for the non-hunter. Side trips to all area plantations, New Orleans and Grande Isle are easily arranged. A days fishing package to extend your trip can be made to include super inshore fishing for big bull redfish, sharks and sea trout. Also run jug lines for giant gar fish, pull some blue crab traps.

### **HUNT PACKAGES**

Season: August - September

| 5 days/5 nights Trophy Hunt | \$6,495   |
|-----------------------------|-----------|
| Observers                   | . \$1,500 |

**5 days/5 nights Classic Hunt ...... \$4,495** Includes an alligator up to 8 foot in length.