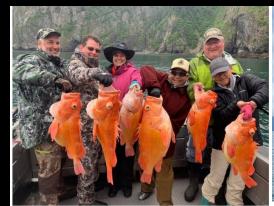

# -ALASKAN FISHING ADVENTURE

Come experience the bountiful waters of Resurrection Bay and the Gulf of Alaska as you fish out of the historic town of Seward. Take in the raw beauty of the Alaskan landscape as you fish for Halibut, and multiple species of Rockfish, King Salmon and Coho Salmon, and Cod. Your stay also includes being able to experience breath-taking mountain views, whale watching, glaciers, abundant seabirds, grazing mountain goats and other wildlife. Come and experience beautiful Alaska!

## FISHING PACKAGE

Season: February - October

### **Included in Package**

- Three nights lodging in our own lodge
- Three days fishing; one day to explore
- Shared boat has a max of 6 guests
- Lunch and beverages on the boat
- Full kitchen available at the lodge
- Daily filleting of your catch
- One night hosted captain's fish fry