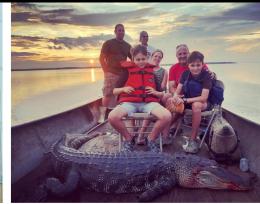

# - LOUISIANA ALLIGATOR HUNTS

Come enjoy the true Cajun experience and excellent authentic food. Accommodations are provided in our comfortable swamp cabins located right on the bayou! Hunters can expect to harvest several alligators. Traditional Cajun meals are included-specializing in favorites such as jambalaya, gumbos and fresh caught seafood. Fried soft-shell crabs, catfish, shrimp and sautéed alligator are all in season during your hunt. This hunt is great for the non-hunter. Side trips to all area plantations, New Orleans and Grande Isle are easily arranged. A days fishing package to extend your trip can be made to include super inshore fishing for big bull redfish, sharks and sea trout. Also run jug lines for giant gar fish, pull some blue crab traps.

### **HUNT PACKAGES**

Season: August - September

| 5 days/5 nights Trophy Hunt | \$6,495   |
|-----------------------------|-----------|
| Observers                   | . \$1,500 |

**5 days/5 nights Classic Hunt ...... \$4,495** Includes an alligator up to 8 foot in length.