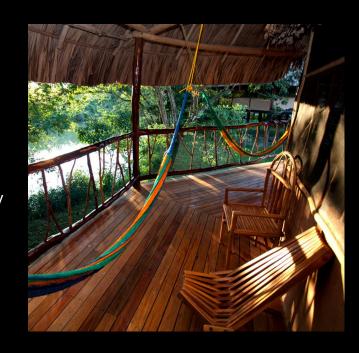

# — BELIZE JUNGLE ADVENTURE —

Step into the world of the Maya and explore untouched rivers and jungles for a once in a lifetime experience. Tour the rainforest and awaken your senses to the sounds of exotic birds and wildlife. Fish the flats and remote jungle rivers for snook, permit, and tarpon. Rope swing from trees along the Moho River, paddle upstream in a wooden dugout canoe, kayak in the jungle, or maybe visit the many Mayan ruins in the area. Take a 30 foot jump from a waterfall in the morning and make your own chocolate bars in the afternoon. Visit the small town of Punta Gorda on Market day and see the vast array of local fruits, vegetables and fish. The lodge is totally off grid, using mainly solar power. They raise fresh crops, harvest local wild fruits, and even tend their own flocks of chicken and goats. Your cabanas are nested 16 feet above the ground and perched along the slow moving Moho River. After you have enjoyed an evening gourmet meal prepared by our chef fall asleep to the sounds of the howler monkeys and the sound of the jungle. This and more awaits you...