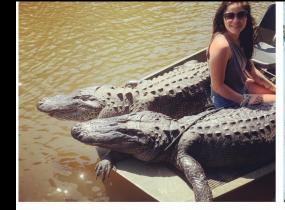

# - LOUISIANA ALLIGATOR HUNTS

Come enjoy the true Cajun experience and excellent authentic food. Accommodations are provided in our comfortable swamp cabins located right on the bayou! Hunters can expect to harvest several alligators. Traditional Cajun meals are included-specializing in favorites such as jambalaya, gumbos and fresh caught seafood. Fried soft-shell crabs, catfish, shrimp and sautéed alligator are all in season during your hunt. This hunt is great for the non-hunter. Side trips to all area plantations, New Orleans and Grande Isle are easily arranged. A days fishing package to extend your trip can be made to include super inshore fishing for big bull redfish, sharks and sea trout. Also run jug lines for giant gar fish, pull some blue crab traps.

### **HUNT PACKAGES**

Season: August - September

| 5 days/5 nights Trophy Hunt | \$6,495   |
|-----------------------------|-----------|
| Observers                   | . \$1,500 |

**5 days/5 nights Classic Hunt ...... \$4,495** Includes an alligator up to 8 foot in length.