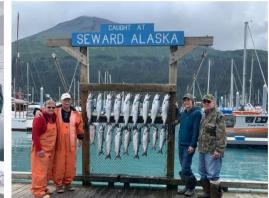

# -ALASKAN FISHING ADVENTURE

Come experience the bountiful waters of Resurrection Bay and the Gulf of Alaska as you fish out of the historic town of Seward. Take in the raw beauty of the Alaskan landscape as you fish for Halibut, and multiple species of Rockfish, King Salmon and Coho Salmon, and Cod. Your stay also includes being able to experience breath-taking mountain views, whale watching, glaciers, abundant seabirds, grazing mountain goats and other wildlife. Come and experience beautiful Alaska!

## FISHING PACKAGE

Season: February - October

### **Included in Package**

- Three nights lodging in our own lodge
- Three days fishing; one day to explore
- Shared boat has a max of 6 guests
- Lunch and beverages on the boat
- Full kitchen available at the lodge
- Daily filleting of your catch
- One night hosted captain's fish fry