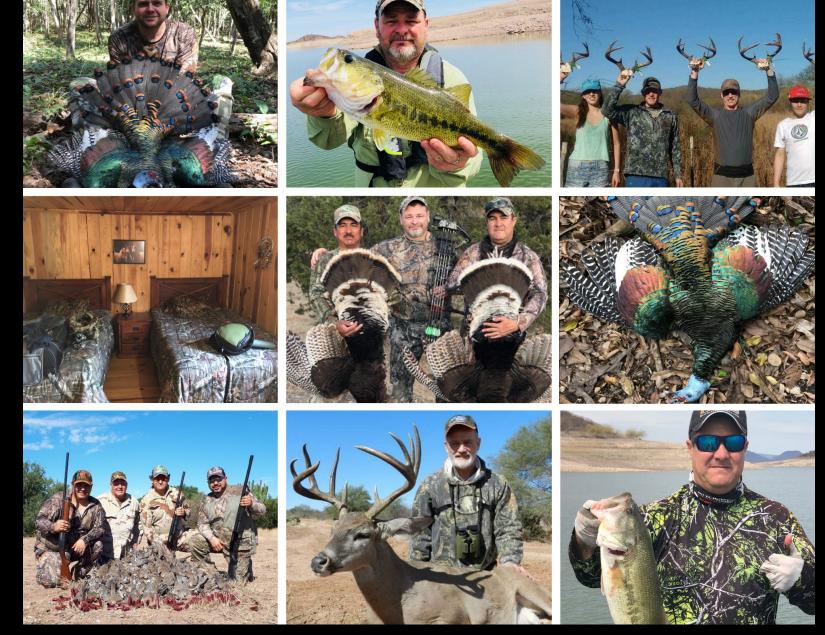

# —MISSOURI WHITETAIL HUNTS—

Come join us in the beautiful woodlands of North & Central Missouri for a classic archery/crossbow Free Range Whitetail Deer hunt. Hunting takes place from tree stands & ground blinds in hardwood forests, along woodland creeks, field edges, and over food plots. Average trophy sizes range from 130-150, with some 160-180 Missouri bruisers being harvested each year. This is a wild and entirely free ranging hunt that takes place on multiple private land parcels scattered over 4 counties, public lands, and leased grounds. We are the only Licensed Guide & Outfitter hunting the pristine Mark Twain National Forest of Missouri on a special use permit. We operate two lodges, one North & one South I70. We offer Archery, Crossbow, Muzzleloader, and Alternative Weapons hunting opportunities. There is a great chance of harvesting a deer and enjoying all that Missouri has to offer. After a full day of hunting, return to the beautiful lodges and enjoy chef-prepared meals.

### **HUNT PACKAGES**

Youth two day season...... \$1,595

Includes one adult

### Archery/Crossbow season......\$3,195

Plus 3% land use fee of \$95

#### **Included in Packages**

- 5 days semi-guided hunting and 5 nights lodging
- Coffee and continental breakfast
- Lunch or sack lunch
- Gourmet dinners to include Italian dishes, steaks, seafood, wild game and desserts
- Professional guides
- Game retrieval and transport to processor/taxidermist
- Trophy fee on one buck, one doe, and two turkey's
- Airport transport from Columbia Regional Airport
- Beer, wines, and spirits

Visit mdc.mo.gov for deer seasons and harvest data