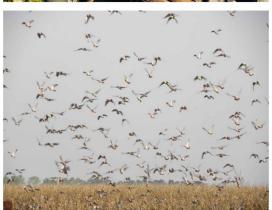

# NORTH DAKOTA FISHING & HUNTING

Come join us in the beautiful and rugged badlands near Bismarck, North Dakota to hunt the mighty mule deer. Fish Lake Sakakawea or the Northern Missouri River for pike, huge spawning walleye, or top water "smallies," or try your hand at spear and ice fishing. A waterfowl hunters paradise, spend your days hunting ducks and geese in our private lands nestled between the Missouri and Heart Rivers. During the last weeks of October, you can hunt the mighty tundra swan with a wing span of roughly 6ft. Accommodations are provided in either a private cabin or local B&B with all meals, cold beer, guides, boats, tackle and equipment included. We can't wait to see you there!

#### **Duck & Goose Hunt**

4 days/4 nights ......\$2,395 Limit 6 ducks & 5 geese per person Season: mid Oct - mid December