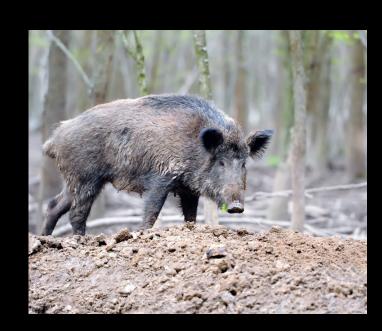

# — LOUISIANA GARFISH & HOG

Safari Unlimited is excited to present a unique fishing trip for the massive and prehistoric alligator gar. Capable of reaching in excess of 300 pounds, these creatures patrol the swamps and bayous of South Louisiana in search of schools of fish. Sometimes traveling in large groups, they will slash through bait fish turning and picking off all the wounded and dazed prey. Your adventure will include setting jug-lines with fresh bait each evening only to return to the same waters in the morning searching for bobbing and moving jugs. Similar to a jaws movie, chasing the disappearing jugs as they appear, and in a fleeting moment, gone again. Once captured, you will fight your quarry to the boat-side and dispatch the fish beast in a variety of methods from a ball bat to pistol. Catching a true trophy over 100 pounds is a regular occurrence. In addition to garfish, reel in a few Redfish and abundant catfish right from the dock. If this isn't enough excitement, you will also be hunting the wary swamp hogs that penetrate into our swamps. Hunts are conducted both at night and during the day and multiple pigs can be shot on this hunt. This is an all inclusive 4 day 3 night event. All bayou-side Cajun meals, lodging, guides and plenty of cold beer included.

### HUNT PACKAGE

Season: February-March, July, & October

4 days/3 nights for two ......\$5,995

#### Package add-on

Add extra person (up to two) ......\$1,500 each

- One hog & one garfish each
- Extra hogs any size (piglet to monster) \$150 each
- Extra garfish hides are \$250 each

### **Included in Package**

- Lodging
- Cajun meals, cold beer, bottled water, & soft drinks
- Professional guides
- Fishing for Catfish and Redfish
- Trophy prep and skinning of largest Gar (some exceed 100#) and 20# of meat
- Trophy prep and skinning of largest hog and all the meat of the hog
- Authentic Cajun storytelling