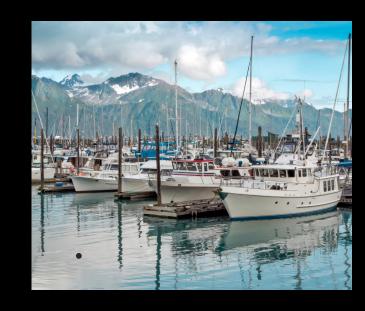

# -ALASKAN FISHING ADVENTURE

Come experience the bountiful waters of Resurrection Bay and the Gulf of Alaska as you fish out of the historic town of Seward. Take in the raw beauty of the Alaskan landscape as you fish for Halibut, and multiple species of Rockfish, King Salmon and Coho Salmon, and Cod. Your stay also includes being able to experience breath-taking mountain views, whale watching, glaciers, abundant seabirds, grazing mountain goats and other wildlife. Come and experience beautiful Alaska!