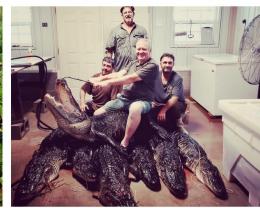

# - LOUISIANA ALLIGATOR HUNTS

Come enjoy the true Cajun experience and excellent authentic food. Accommodations are provided in our comfortable swamp cabins located right on the bayou! Hunters can expect to harvest several alligators. Traditional Cajun meals are included-specializing in favorites such as jambalaya, gumbos and fresh caught seafood. Fried soft-shell crabs, catfish, shrimp and sautéed alligator are all in season during your hunt. This hunt is great for the non-hunter. Side trips to all area plantations, New Orleans and Grande Isle are easily arranged. A days fishing package to extend your trip can be made to include super inshore fishing for big bull redfish, sharks and sea trout. Also run jug lines for giant gar fish, pull some blue crab traps.

### **HUNT PACKAGES**

Season: August - September

| 5 days/5 nights Trophy Hunt | \$6,495   |
|-----------------------------|-----------|
| Observers                   | . \$1,500 |

**5 days/5 nights Classic Hunt ...... \$4,495** Includes an alligator up to 8 foot in length.