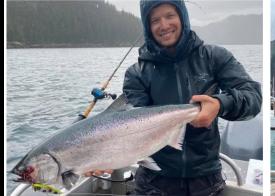

# -ALASKAN FISHING ADVENTURE

Come experience the bountiful waters of Resurrection Bay and the Gulf of Alaska as you fish out of the historic town of Seward. Take in the raw beauty of the Alaskan landscape as you fish for Halibut, and multiple species of Rockfish, King Salmon and Coho Salmon, and Cod. Your stay also includes being able to experience breath-taking mountain views, whale watching, glaciers, abundant seabirds, grazing mountain goats and other wildlife. Come and experience beautiful Alaska!

## FISHING PACKAGE

Season: February - October

### **Included in Package**

- Three nights lodging in our own lodge
- Three days fishing; one day to explore
- Shared boat has a max of 6 guests
- Lunch and beverages on the boat
- Full kitchen available at the lodge
- Daily filleting of your catch
- One night hosted captain's fish fry