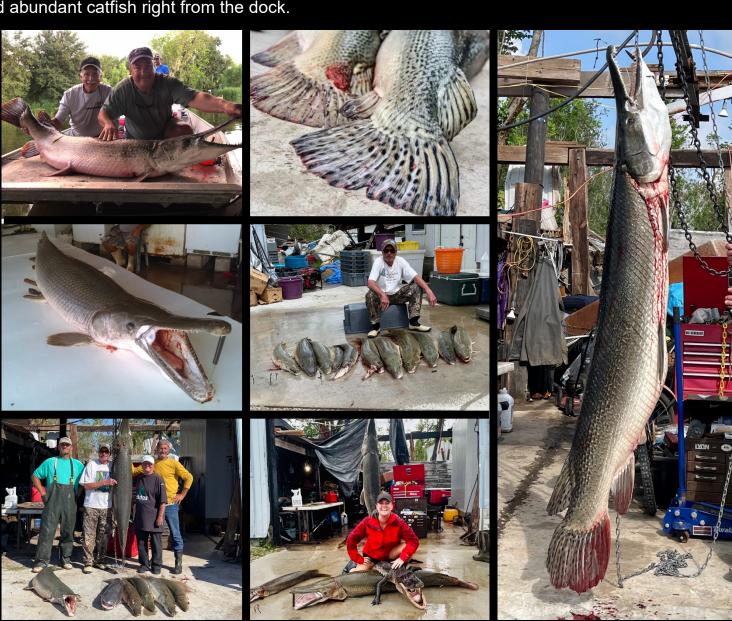

## — LOUISIANA AI

## LIGATOR GAR—

e are excited to present a unique fishing trip for the massive and prehistoric alligator gar. Capable of reaching in excess of 300 pounds, these creatures patrol the swamps and bayous of South Louisiana in search of schools of fish. Sometimes traveling in large groups, they will slash through bait fish turning and picking off all the wounded and dazed prey. Your adventure will include setting jug-lines with fresh bait each evening only to return to the same waters in the morning searching for bobbing and moving jugs. Similar to a jaws movie, chasing the disappearing jugs as they appear, and in a fleeting moment, gone again. Once captured, you will fight your quarry to the boat-side and dispatch the fish beast in a variety of methods from a ball bat to pistol. Catching a true trophy over 100 lbs. is a regular occurrence. In addition to garfish, reel in a few Redfish and abundant catfish right from the dock.