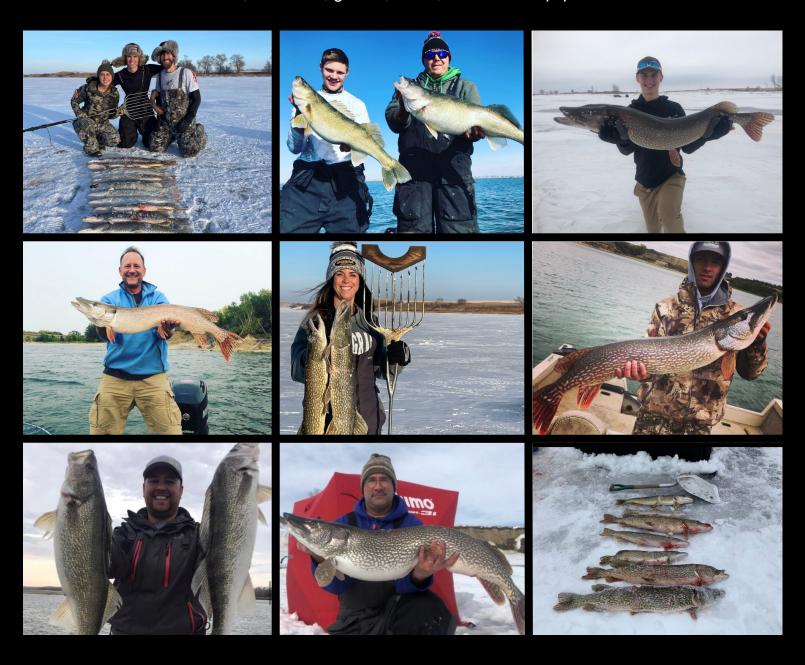

## — NORTH DAK

### FISHING PACKAGES

#### **Pike Spearing**

3 days/3 nights for two .......\$2,500 Weapon of choice is a trident spear. Limit 5 pike daily. Fishing held in warm ice tent. Season: January & February

### Walleye & Pike Fishing

3 days/3 nights for two......\$2,500 Limit 5 fish per species. Max of 4 people per boat. Season: April - August

### Packages include:

- Lodging in a private house or cabin
- · Meals, drinks, and cold beer
- Guides
- Fish processing

**Not included:** Airfare to/from Bismarck, tips, general game & habitat (\$20), fishing license (approx. \$30).

## OTA FISHING —

ome join us in the beautiful and rugged North Dakota to fish Lake Sakakawea or the Northern Missouri River for pike, huge spawning walleye, or top water "smallies," or try your hand at spear and ice fishing. Lodging is provided in either a cabin or our private house in Bismarck with all meals, cold beer, guides, boats, tackle and equipment included.