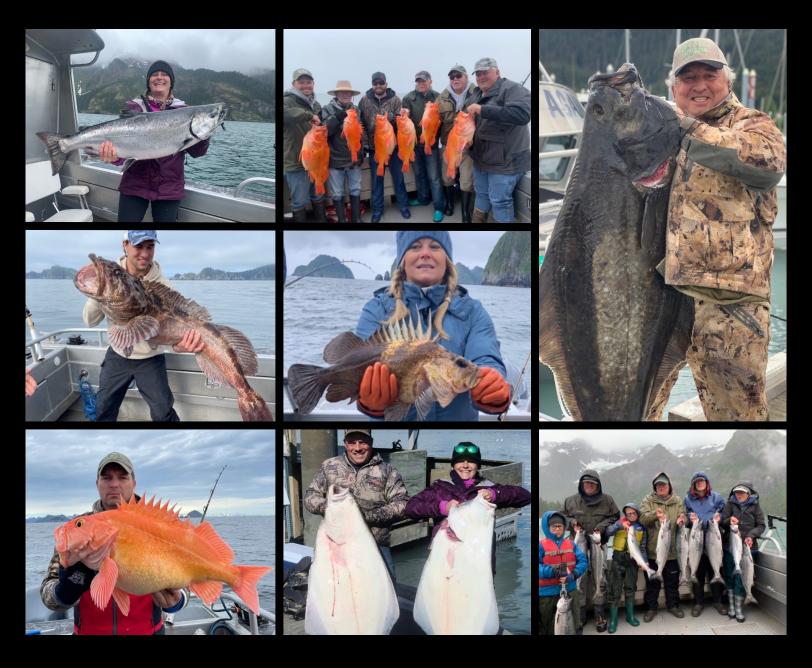

## ALASKAN FISHI

## NG ADVENTURE

ome experience the bountiful waters of Resurrection Bay and the Gulf of Alaska as you fish out of the historic town of Seward. Take in the raw beauty of the Alaskan landscape as you fish for Halibut, and multiple species of Rockfish, King Salmon and Coho Salmon, and Cod. Your stay also includes being able to experience breath-taking mountain views, whale watching, glaciers, abundant seabirds, grazing mountain goats and other wildlife. Come and experience beautiful Alaska!