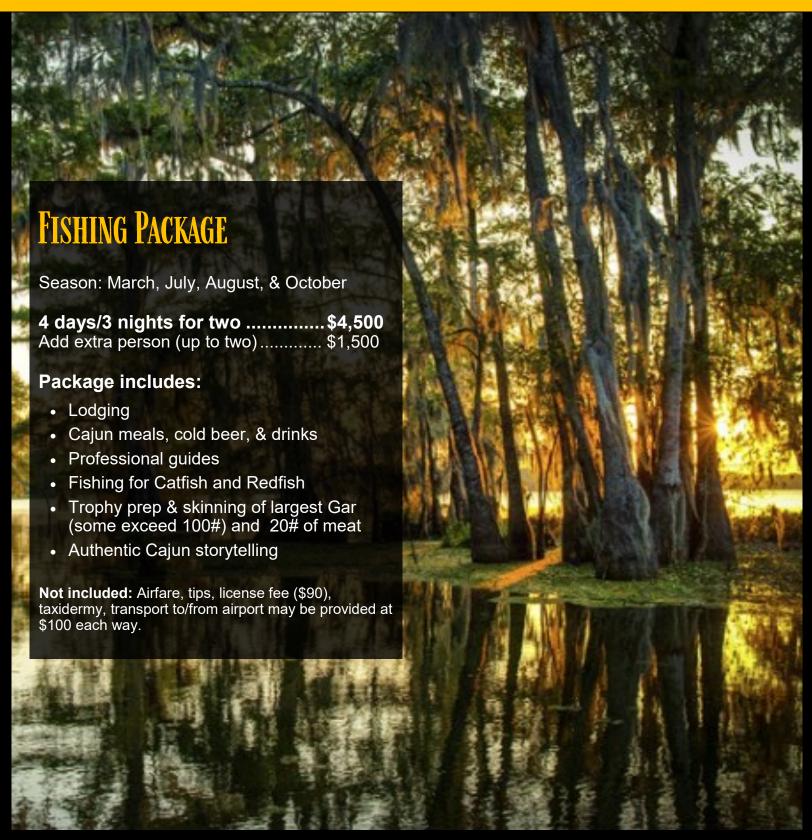

## — LOUISIANA AI

## LIGATOR GAR—

e are excited to present a unique fishing trip for the massive and prehistoric alligator gar. Capable of reaching in excess of 300 pounds, these creatures patrol the swamps and bayous of South Louisiana in search of schools of fish. Sometimes traveling in large groups, they will slash through bait fish turning and picking off all the wounded and dazed prey. Your adventure will include setting jug-lines with fresh bait each evening only to return to the same waters in the morning searching for bobbing and moving jugs. Similar to a jaws movie, chasing the disappearing jugs as they appear, and in a fleeting moment, gone again. Once captured, you will fight your quarry to the boat-side and dispatch the fish beast in a variety of methods from a ball bat to pistol. Catching a true trophy over 100 lbs. is a regular occurrence. In addition to garfish, reel in a few Redfish and abundant catfish right from the dock.