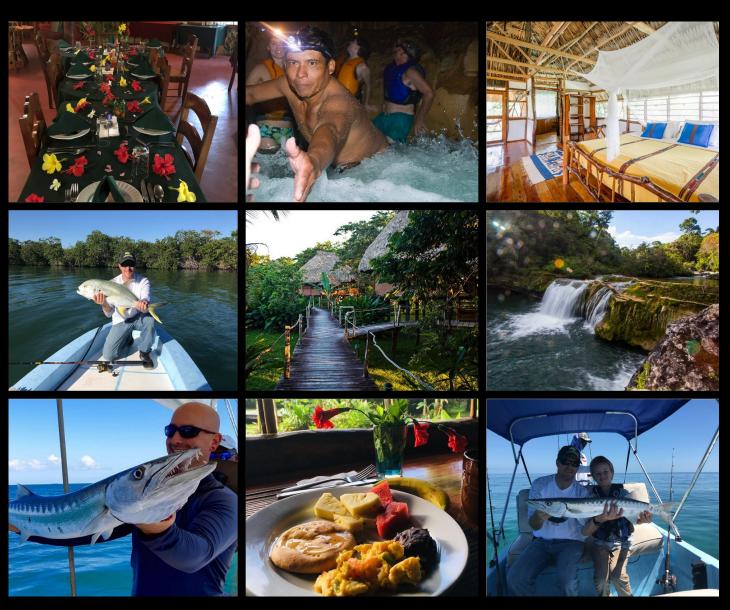

# BELIZE JUNGI

## LE ADVENTURE —

tep into the world of the Maya and explore untouched rivers and jungles for a once in a lifetime experience. Tour the rainforest and awaken your senses to the sounds of exotic birds and wildlife. Fish the flats and remote jungle rivers for snook, permit, and tarpon. Rope swing from trees along the Moho River, paddle upstream in a wooden dugout canoe, kayak in the jungle, or maybe visit the many Mayan ruins in the area. Take a 30 foot jump from a waterfall or make your own chocolate bars on a cacao tour. Visit the small town of Punta Gorda on Market day and see the vast array of local fruits, vegetables and fish. The lodge is totally off grid, using mainly solar power. They raise fresh crops, harvest local wild fruits, and even tend their own flocks of chicken and goats. Your cabanas are nested 16 feet above the ground and perched along the slow moving Moho River. After you have enjoyed an evening gourmet meal prepared by our chef fall asleep to the sounds of the howler monkeys and the sound of the jungle. This and more awaits you...