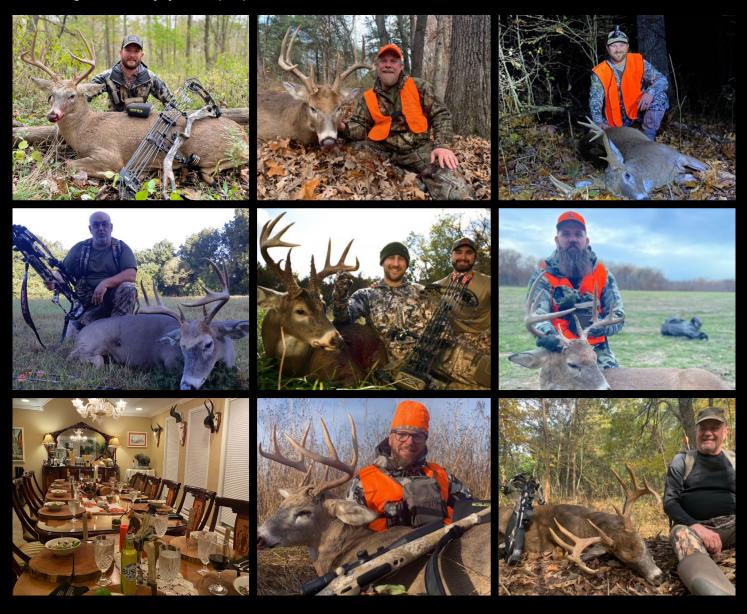

## MISSOURI WHI

### TETAIL HUNTS

ome join us in the beautiful woodlands of North & Central Missouri for a classic archery/crossbow Free Range Whitetail Deer hunt. Hunting takes place from tree stands & ground blinds in hardwood forests, along woodland creeks, field edges, and over food plots. Average trophy sizes range from 130-150, with some 160-180 Missouri bruisers being harvested each year. This is a wild and entirely free ranging hunt that takes place on multiple private land parcels scattered over 4 counties, public lands, and leased grounds. We are the only Licensed Guide & Outfitter hunting the pristine Mark Twain National Forest of Missouri on a special use permit. We operate two lodges, one North & one South I70. We offer Archery, Crossbow, Muzzleloader, and alternative weapons hunting opportunities. There is a great chance of harvesting a deer and enjoying all that Missouri has to offer. After a full day of hunting, return to the beautiful lodges and enjoy chef-prepared meals.