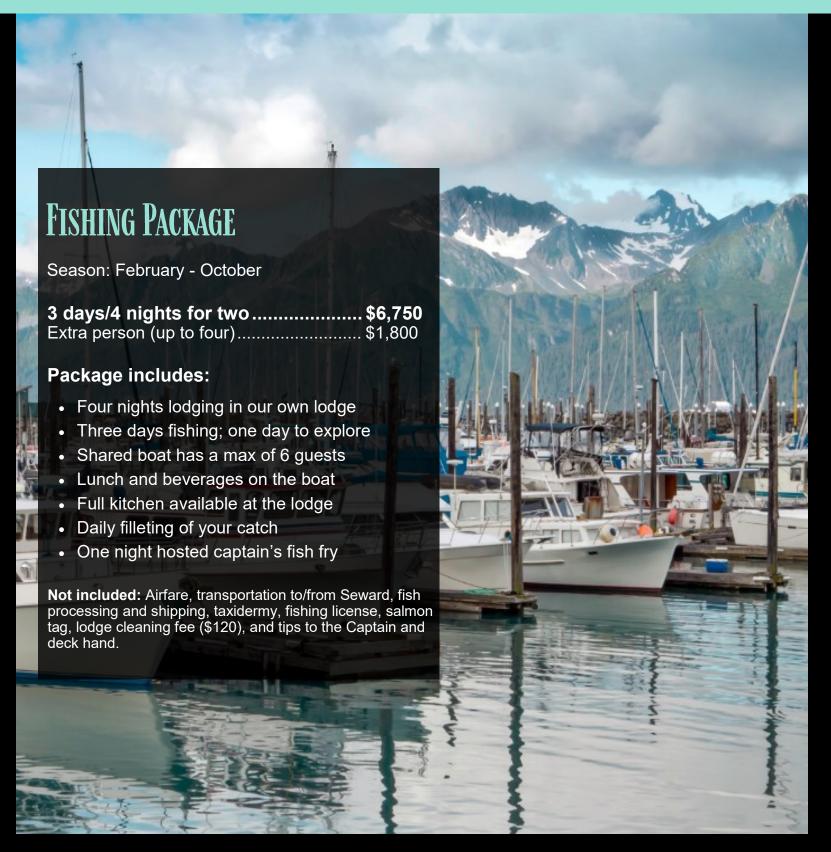

## ALASKAN FISHI

## NG ADVENTURE

ome experience the bountiful waters of Resurrection Bay and the Gulf of Alaska as you fish out of the historic town of Seward. Take in the raw beauty of the Alaskan landscape as you fish for Halibut, and multiple species of Rockfish, King Salmon and Coho Salmon, and Cod. Your stay also includes being able to experience breath-taking mountain views, whale watching, glaciers, abundant seabirds, grazing mountain goats and other wildlife. Come and experience beautiful Alaska!