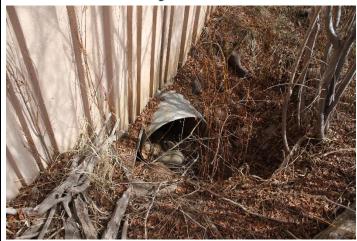

## CONEJOS RIVER DIVERSION INFRASTRUCTURE INVENTORY

| DIVERSION INFRASTRUCTURE INVENTORY                                                                                                                                                                                                                                                                                                                                                     |             |
|----------------------------------------------------------------------------------------------------------------------------------------------------------------------------------------------------------------------------------------------------------------------------------------------------------------------------------------------------------------------------------------|-------------|
| Structure Name: BAGWELL D                                                                                                                                                                                                                                                                                                                                                              |             |
| Reported By: Daniel Boyes                                                                                                                                                                                                                                                                                                                                                              |             |
| <b>Date</b> : April 15, 2019                                                                                                                                                                                                                                                                                                                                                           |             |
| Headgate Latitude Longitude Location: 37.054189 -106.187601                                                                                                                                                                                                                                                                                                                            |             |
| Headgate Type: Manually operated 3' wide steel slide gate                                                                                                                                                                                                                                                                                                                              |             |
| Headgate A □ Condition: B ⋈ Other Conditions: B ⋈ Grande Confluence (Point of Diversion):  D □ F □ F □ F □                                                                                                                                                                                                                                                                             | es □<br>o ⊠ |
| Repair(s) or Improvement(s) Completed Since 2006: No immediate repair needs were noted at the time of inspection.  Structure Description: This structure is just upstream of the Mogote stream gauge. The diversion dam is minimal but functions well when the ditch is in priority. A sluice gate sits adjacent to the headgate. The ditch runs through a culvert under County Rd D.5 |             |
| Repair(s) or Improvement(s) Currently Needed: No repair needs were noted at this structu                                                                                                                                                                                                                                                                                               | re.         |
| Comments: This ditch is a priority 99.                                                                                                                                                                                                                                                                                                                                                 |             |
| Notes:                                                                                                                                                                                                                                                                                                                                                                                 |             |

Estimated Range of Cost: N/A

Headgate looking downstream

Headgate outlet

Diversion dam

River looking upstream

Ditch entrance looking downstream

CONEJOS RIVER DIVERSION INFRASTRUCTURE INVENTORY

**BAGWELL DITCH** 