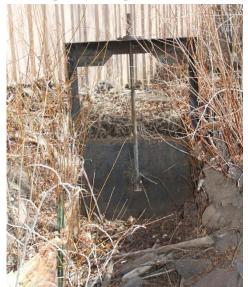

## CONEJOS RIVER DIVERSION INFRASTRUCTURE INVENTORY

| DIVERSION INFRASTRUCTURE INVENTORY                                                                                                                                                                                                                                                                                                                                                     |             |
|----------------------------------------------------------------------------------------------------------------------------------------------------------------------------------------------------------------------------------------------------------------------------------------------------------------------------------------------------------------------------------------|-------------|
| Structure Name: BAGWELL D                                                                                                                                                                                                                                                                                                                                                              |             |
| Reported By: Daniel Boyes                                                                                                                                                                                                                                                                                                                                                              |             |
| <b>Date</b> : April 15, 2019                                                                                                                                                                                                                                                                                                                                                           |             |
| Headgate Latitude Longitude Location: 37.054189 -106.187601                                                                                                                                                                                                                                                                                                                            |             |
| Headgate Type: Manually operated 3' wide steel slide gate                                                                                                                                                                                                                                                                                                                              |             |
| Headgate A □ Condition: B ⋈ Other Conditions: B ⋈ Grande Confluence (Point of Diversion):  D □ F □ F □ F □                                                                                                                                                                                                                                                                             | es □<br>o ⊠ |
| Repair(s) or Improvement(s) Completed Since 2006: No immediate repair needs were noted at the time of inspection.  Structure Description: This structure is just upstream of the Mogote stream gauge. The diversion dam is minimal but functions well when the ditch is in priority. A sluice gate sits adjacent to the headgate. The ditch runs through a culvert under County Rd D.5 |             |
| Repair(s) or Improvement(s) Currently Needed: No repair needs were noted at this structu                                                                                                                                                                                                                                                                                               | re.         |
| Comments: This ditch is a priority 99.                                                                                                                                                                                                                                                                                                                                                 |             |
| Notes:                                                                                                                                                                                                                                                                                                                                                                                 |             |

Estimated Range of Cost: N/A

Headgate looking downstream

Headgate outlet

Diversion dam

River looking upstream

Ditch entrance looking downstream

CONEJOS RIVER DIVERSION INFRASTRUCTURE INVENTORY

**BAGWELL DITCH** 