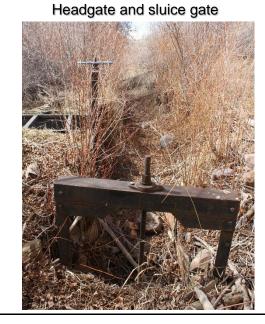

## CONEJOS RIVER DIVERSION INFRASTRUCTURE INVENTORY

| DIVERSION INFRASTRUCTURE INVENTORY                                                                                                                                                                                                                                                                                                                                                     |             |
|----------------------------------------------------------------------------------------------------------------------------------------------------------------------------------------------------------------------------------------------------------------------------------------------------------------------------------------------------------------------------------------|-------------|
| Structure Name: BAGWELL D                                                                                                                                                                                                                                                                                                                                                              |             |
| Reported By: Daniel Boyes                                                                                                                                                                                                                                                                                                                                                              |             |
| <b>Date</b> : April 15, 2019                                                                                                                                                                                                                                                                                                                                                           |             |
| Headgate Latitude Longitude Location: 37.054189 -106.187601                                                                                                                                                                                                                                                                                                                            |             |
| Headgate Type: Manually operated 3' wide steel slide gate                                                                                                                                                                                                                                                                                                                              |             |
| Headgate A □ Condition: B ⋈ Other Conditions: B ⋈ Grande Confluence (Point of Diversion):  D □ F □ F □ F □                                                                                                                                                                                                                                                                             | es □<br>o ⊠ |
| Repair(s) or Improvement(s) Completed Since 2006: No immediate repair needs were noted at the time of inspection.  Structure Description: This structure is just upstream of the Mogote stream gauge. The diversion dam is minimal but functions well when the ditch is in priority. A sluice gate sits adjacent to the headgate. The ditch runs through a culvert under County Rd D.5 |             |
| Repair(s) or Improvement(s) Currently Needed: No repair needs were noted at this structu                                                                                                                                                                                                                                                                                               | re.         |
| Comments: This ditch is a priority 99.                                                                                                                                                                                                                                                                                                                                                 |             |
| Notes:                                                                                                                                                                                                                                                                                                                                                                                 |             |

Estimated Range of Cost: N/A

Headgate looking downstream

Headgate outlet

Diversion dam

River looking upstream

Ditch entrance looking downstream

CONEJOS RIVER DIVERSION INFRASTRUCTURE INVENTORY

**BAGWELL DITCH** 