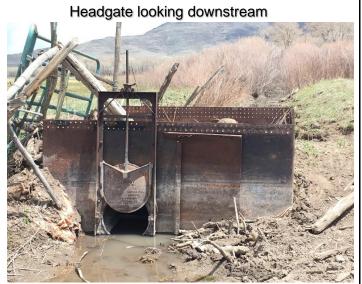

## CONEJOS RIVER DIVERSION INFRASTRUCTURE INVENTORY

|                       | me: CHRISTENSEN           |                                 |                                                                                    |                                    |
|-----------------------|---------------------------|---------------------------------|------------------------------------------------------------------------------------|------------------------------------|
| Reported By           | : Daniel Boyes            |                                 |                                                                                    |                                    |
| Date: April 16        | 5, 2019                   |                                 |                                                                                    |                                    |
| Headgate<br>Location: | <b>Latitude</b> 37.211128 | <b>Longitude</b> -106.87729     |                                                                                    |                                    |
| Headgate T            | ype: Manually opera       | nted 1.5' wide stee             | l slide gate                                                                       |                                    |
|                       |                           | n and A □ nditions: B □ C □ D □ | River Miles from Rio<br>Grande Confluence<br>(Point of Diversion):<br>16.02 mi     | Structure Yes □<br>Submerged: No ⊠ |
|                       | F 🗆                       | F □<br>N/A ⊠                    |                                                                                    |                                    |
| Repair(s) or          | Improvement(s) Co         | ompleted Since 2                | <b>006</b> : N/A                                                                   |                                    |
| headgate is a         | aging and functions p     | poorly. The flume               | a slough and there is no di<br>could not be located at the<br>ccumulated sediment. |                                    |
|                       |                           |                                 | The SMP Technical Advise iciency and reduce mainte                                 |                                    |
| Comments:             | This ditch is a priorit   | y 190.                          |                                                                                    |                                    |
| Motes:                |                           |                                 |                                                                                    |                                    |