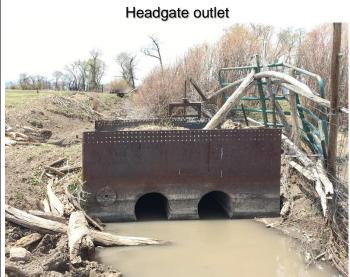

## CONEJOS RIVER DIVERSION INFRASTRUCTURE INVENTORY

|                       | me: CHRISTENSEN           |                                 |                                                                                    |                                    |
|-----------------------|---------------------------|---------------------------------|------------------------------------------------------------------------------------|------------------------------------|
| Reported By           | : Daniel Boyes            |                                 |                                                                                    |                                    |
| Date: April 16        | 5, 2019                   |                                 |                                                                                    |                                    |
| Headgate<br>Location: | <b>Latitude</b> 37.211128 | <b>Longitude</b> -106.87729     |                                                                                    |                                    |
| Headgate T            | ype: Manually opera       | nted 1.5' wide stee             | l slide gate                                                                       |                                    |
|                       |                           | n and A □ nditions: B □ C □ D □ | River Miles from Rio<br>Grande Confluence<br>(Point of Diversion):<br>16.02 mi     | Structure Yes □<br>Submerged: No ⊠ |
|                       | F 🗆                       | F □<br>N/A ⊠                    |                                                                                    |                                    |
| Repair(s) or          | Improvement(s) Co         | ompleted Since 2                | <b>006</b> : N/A                                                                   |                                    |
| headgate is a         | aging and functions p     | poorly. The flume               | a slough and there is no di<br>could not be located at the<br>ccumulated sediment. |                                    |
|                       |                           |                                 | The SMP Technical Advise iciency and reduce mainte                                 |                                    |
| Comments:             | This ditch is a priorit   | y 190.                          |                                                                                    |                                    |
| Motes:                |                           |                                 |                                                                                    |                                    |