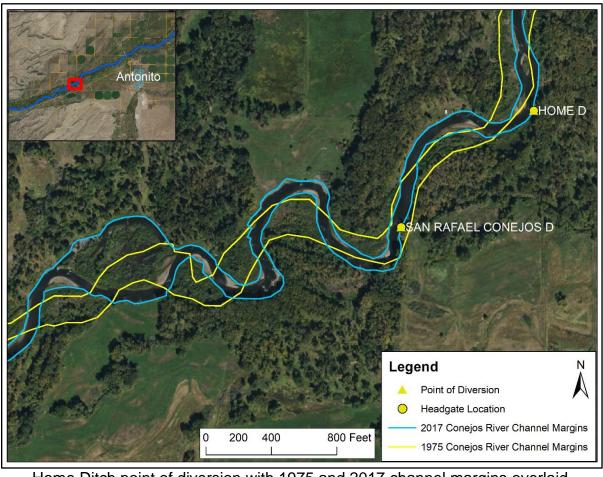

Home Ditch point of diversion with 1998 and 2017 channel margins overlaid.

Home Ditch point of diversion with 1975 and 2017 channel margins overlaid.