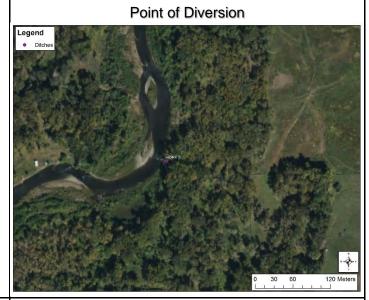

Home Ditch point of diversion with 1998 and 2017 channel margins overlaid.

Home Ditch point of diversion with 1975 and 2017 channel margins overlaid.