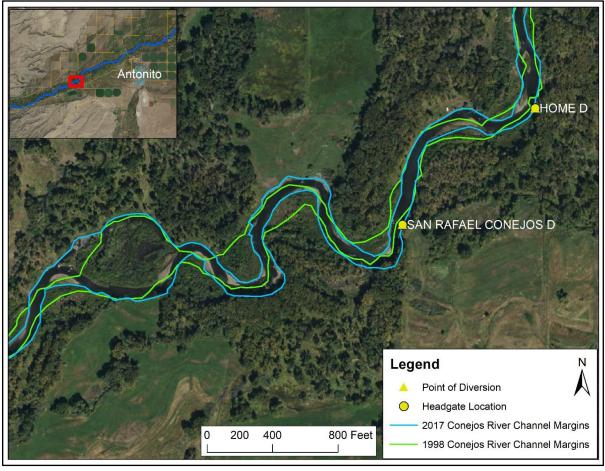

Home Ditch point of diversion with 1998 and 2017 channel margins overlaid.

Home Ditch point of diversion with 1975 and 2017 channel margins overlaid.