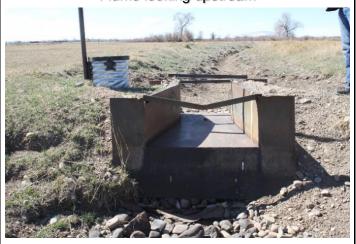

## CONEJOS RIVER DIVERSION INFRASTRUCTURE INVENTORY

| Structure Name: JACKS IRRIGATING D                         |                                                           |                                              |                                                              |                                                                                                           |                                                  |
|------------------------------------------------------------|-----------------------------------------------------------|----------------------------------------------|--------------------------------------------------------------|-----------------------------------------------------------------------------------------------------------|--------------------------------------------------|
| Reported By: Daniel Boyes                                  |                                                           |                                              |                                                              |                                                                                                           |                                                  |
| Date: April 1                                              | 15, 2019                                                  |                                              |                                                              |                                                                                                           |                                                  |
| Headgate<br>Location:                                      | <b>Latitude</b> 37.14979                                  |                                              | <b>Longitude</b> -106.95162                                  |                                                                                                           |                                                  |
| Headgate 7                                                 | Гуре: Manua                                               | ally operated                                | d 2' wide woode                                              | n slide gate                                                                                              |                                                  |
| Headgate<br>Condition                                      |                                                           | Diversion<br>other Con                       | and A □ ditions: B □ C □ D ⊠ F □                             | River Miles from<br>North Branch Conejos<br>Terminus (Point of<br>Diversion):<br>5.57 mi                  | Structure Yes □<br>Submerged: No ⊠               |
| Structure I<br>to a short fe<br>and sedime<br>protected fr | Description:<br>eeder channentation is an<br>om livestock | A diversion<br>el, about 130<br>issue at thi | Oft long, located<br>s structure, parti<br>al fences but fur | of concrete blocks, boulder                                                                               | erosion downstream of                            |
| Team (TAT revegetation                                     | i) recommen<br>n. A new hea<br>would ensu                 | ds replacing<br>adgate woul                  | the headgate, r<br>d increase effici                         | Given these issues, the SN maintaining the flume, and ency and reduce maintenarian revegetation would rec | implementing riparian ince and ditch maintenance |
| Comments                                                   | : Jacks Irrig                                             | ating Ditch is                               | s a priority 55.                                             |                                                                                                           |                                                  |
| Notes:                                                     |                                                           |                                              |                                                              |                                                                                                           |                                                  |

**Estimated Range of Cost: Moderate** 

Headgate looking downstream

Diversion dam

Diversion dam looking upstream

Flume looking downstream

Flume looking upstream

CONEJOS RIVER DIVERSION INFRASTRUCTURE INVENTORY