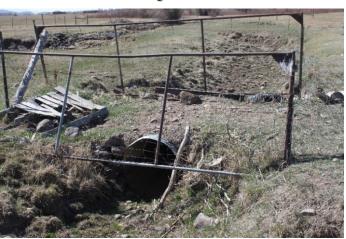

## CONEJOS RIVER DIVERSION INFRASTRUCTURE INVENTORY

| Structure Name: JACKS IRRIGATING D                         |                                                           |                                              |                                                              |                                                                                                           |                                                  |
|------------------------------------------------------------|-----------------------------------------------------------|----------------------------------------------|--------------------------------------------------------------|-----------------------------------------------------------------------------------------------------------|--------------------------------------------------|
| Reported By: Daniel Boyes                                  |                                                           |                                              |                                                              |                                                                                                           |                                                  |
| Date: April 1                                              | 15, 2019                                                  |                                              |                                                              |                                                                                                           |                                                  |
| Headgate<br>Location:                                      | <b>Latitude</b> 37.14979                                  |                                              | <b>Longitude</b> -106.95162                                  |                                                                                                           |                                                  |
| Headgate 7                                                 | Гуре: Manua                                               | ally operated                                | d 2' wide woode                                              | n slide gate                                                                                              |                                                  |
| Headgate<br>Condition                                      |                                                           | Diversion<br>other Con                       | and A □ ditions: B □ C □ D ⊠ F □                             | River Miles from<br>North Branch Conejos<br>Terminus (Point of<br>Diversion):<br>5.57 mi                  | Structure Yes □<br>Submerged: No ⊠               |
| Structure I<br>to a short fe<br>and sedime<br>protected fr | Description:<br>eeder channentation is an<br>om livestock | A diversion<br>el, about 130<br>issue at thi | Oft long, located<br>s structure, parti<br>al fences but fur | of concrete blocks, boulder                                                                               | erosion downstream of                            |
| Team (TAT revegetation                                     | i) recommen<br>n. A new hea<br>would ensu                 | ds replacing<br>adgate woul                  | the headgate, r<br>d increase effici                         | Given these issues, the SN maintaining the flume, and ency and reduce maintenarian revegetation would rec | implementing riparian ince and ditch maintenance |
| Comments                                                   | : Jacks Irrig                                             | ating Ditch is                               | s a priority 55.                                             |                                                                                                           |                                                  |
| Notes:                                                     |                                                           |                                              |                                                              |                                                                                                           |                                                  |

**Estimated Range of Cost: Moderate** 

Headgate looking downstream

Diversion dam

Diversion dam looking upstream

Flume looking downstream

Flume looking upstream

CONEJOS RIVER DIVERSION INFRASTRUCTURE INVENTORY