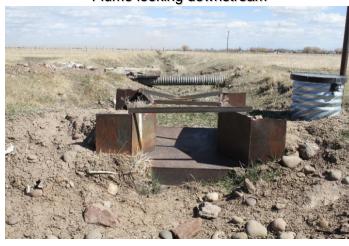

## CONEJOS RIVER DIVERSION INFRASTRUCTURE INVENTORY

| Structure Name: JACKS IRRIGATING D                         |                                                           |                                              |                                                              |                                                                                                           |                                                  |
|------------------------------------------------------------|-----------------------------------------------------------|----------------------------------------------|--------------------------------------------------------------|-----------------------------------------------------------------------------------------------------------|--------------------------------------------------|
| Reported By: Daniel Boyes                                  |                                                           |                                              |                                                              |                                                                                                           |                                                  |
| Date: April 1                                              | 15, 2019                                                  |                                              |                                                              |                                                                                                           |                                                  |
| Headgate<br>Location:                                      | <b>Latitude</b> 37.14979                                  |                                              | <b>Longitude</b> -106.95162                                  |                                                                                                           |                                                  |
| Headgate 7                                                 | Гуре: Manua                                               | ally operated                                | d 2' wide woode                                              | n slide gate                                                                                              |                                                  |
| Headgate<br>Condition                                      |                                                           | Diversion<br>other Con                       | and A □ ditions: B □ C □ D ⊠ F □                             | River Miles from<br>North Branch Conejos<br>Terminus (Point of<br>Diversion):<br>5.57 mi                  | Structure Yes □<br>Submerged: No ⊠               |
| Structure I<br>to a short fe<br>and sedime<br>protected fr | Description:<br>eeder channentation is an<br>om livestock | A diversion<br>el, about 130<br>issue at thi | Oft long, located<br>s structure, parti<br>al fences but fur | of concrete blocks, boulder                                                                               | erosion downstream of                            |
| Team (TAT revegetation                                     | i) recommen<br>n. A new hea<br>would ensu                 | ds replacing<br>adgate woul                  | the headgate, r<br>d increase effici                         | Given these issues, the SN maintaining the flume, and ency and reduce maintenarian revegetation would rec | implementing riparian ince and ditch maintenance |
| Comments                                                   | : Jacks Irrig                                             | ating Ditch is                               | s a priority 55.                                             |                                                                                                           |                                                  |
| Notes:                                                     |                                                           |                                              |                                                              |                                                                                                           |                                                  |

**Estimated Range of Cost: Moderate** 

Headgate looking downstream

Diversion dam

Diversion dam looking upstream

Flume looking downstream

Flume looking upstream

CONEJOS RIVER DIVERSION INFRASTRUCTURE INVENTORY