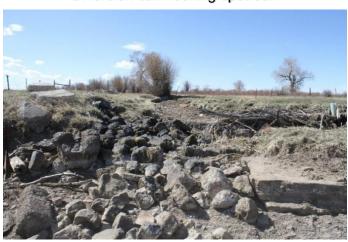

## CONEJOS RIVER DIVERSION INFRASTRUCTURE INVENTORY

| Structure Name: JACKS IRRIGATING D                         |                                                           |                                              |                                                              |                                                                                                           |                                                  |
|------------------------------------------------------------|-----------------------------------------------------------|----------------------------------------------|--------------------------------------------------------------|-----------------------------------------------------------------------------------------------------------|--------------------------------------------------|
| Reported By: Daniel Boyes                                  |                                                           |                                              |                                                              |                                                                                                           |                                                  |
| Date: April 1                                              | 15, 2019                                                  |                                              |                                                              |                                                                                                           |                                                  |
| Headgate<br>Location:                                      | <b>Latitude</b> 37.14979                                  |                                              | <b>Longitude</b> -106.95162                                  |                                                                                                           |                                                  |
| Headgate 7                                                 | Гуре: Manua                                               | ally operated                                | d 2' wide woode                                              | n slide gate                                                                                              |                                                  |
| Headgate<br>Condition                                      |                                                           | Diversion<br>other Con                       | and A □ ditions: B □ C □ D ⊠ F □                             | River Miles from<br>North Branch Conejos<br>Terminus (Point of<br>Diversion):<br>5.57 mi                  | Structure Yes □<br>Submerged: No ⊠               |
| Structure I<br>to a short fe<br>and sedime<br>protected fr | Description:<br>eeder channentation is an<br>om livestock | A diversion<br>el, about 130<br>issue at thi | Oft long, located<br>s structure, parti<br>al fences but fur | of concrete blocks, boulder                                                                               | erosion downstream of                            |
| Team (TAT revegetation                                     | i) recommen<br>n. A new hea<br>would ensu                 | ds replacing<br>adgate woul                  | the headgate, r<br>d increase effici                         | Given these issues, the SN maintaining the flume, and ency and reduce maintenarian revegetation would rec | implementing riparian ince and ditch maintenance |
| Comments                                                   | : Jacks Irrig                                             | ating Ditch is                               | s a priority 55.                                             |                                                                                                           |                                                  |
| Notes:                                                     |                                                           |                                              |                                                              |                                                                                                           |                                                  |

**Estimated Range of Cost: Moderate** 

Headgate looking downstream

Diversion dam

Diversion dam looking upstream

Flume looking downstream

Flume looking upstream

CONEJOS RIVER DIVERSION INFRASTRUCTURE INVENTORY