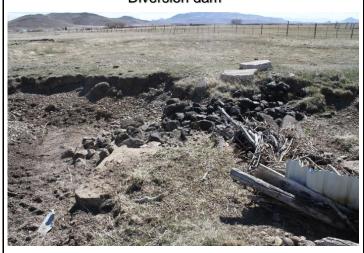

## CONEJOS RIVER DIVERSION INFRASTRUCTURE INVENTORY

| Structure Name: JACKS IRRIGATING D                         |                                                           |                                              |                                                              |                                                                                                           |                                                  |
|------------------------------------------------------------|-----------------------------------------------------------|----------------------------------------------|--------------------------------------------------------------|-----------------------------------------------------------------------------------------------------------|--------------------------------------------------|
| Reported By: Daniel Boyes                                  |                                                           |                                              |                                                              |                                                                                                           |                                                  |
| Date: April 1                                              | 15, 2019                                                  |                                              |                                                              |                                                                                                           |                                                  |
| Headgate<br>Location:                                      | <b>Latitude</b> 37.14979                                  |                                              | <b>Longitude</b> -106.95162                                  |                                                                                                           |                                                  |
| Headgate 7                                                 | Гуре: Manua                                               | ally operated                                | d 2' wide woode                                              | n slide gate                                                                                              |                                                  |
| Headgate<br>Condition                                      |                                                           | Diversion<br>other Con                       | and A □ ditions: B □ C □ D ⊠ F □                             | River Miles from<br>North Branch Conejos<br>Terminus (Point of<br>Diversion):<br>5.57 mi                  | Structure Yes □<br>Submerged: No ⊠               |
| Structure I<br>to a short fe<br>and sedime<br>protected fr | Description:<br>eeder channentation is an<br>om livestock | A diversion<br>el, about 130<br>issue at thi | Oft long, located<br>s structure, parti<br>al fences but fur | of concrete blocks, boulder                                                                               | erosion downstream of                            |
| Team (TAT revegetation                                     | i) recommen<br>n. A new hea<br>would ensu                 | ds replacing<br>adgate woul                  | the headgate, r<br>d increase effici                         | Given these issues, the SN maintaining the flume, and ency and reduce maintenarian revegetation would rec | implementing riparian ince and ditch maintenance |
| Comments                                                   | : Jacks Irrig                                             | ating Ditch is                               | s a priority 55.                                             |                                                                                                           |                                                  |
| Notes:                                                     |                                                           |                                              |                                                              |                                                                                                           |                                                  |

**Estimated Range of Cost: Moderate** 

Headgate looking downstream

Diversion dam

Diversion dam looking upstream

Flume looking downstream

Flume looking upstream

CONEJOS RIVER DIVERSION INFRASTRUCTURE INVENTORY