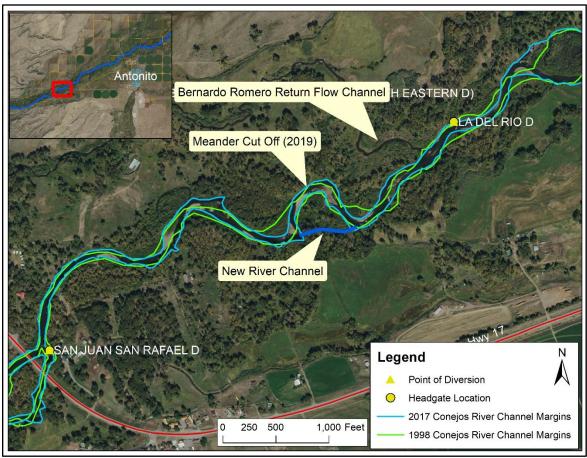

LA DEL RIO DITCH

PHOTO LOG

Conejos River Stream Management Plan

Point of diversion with 1998 and 2017 channel margins overlaid. This map also shows meander cut off in 2019.

Point of diversion with 1975 and 2017 channel margins overlaid