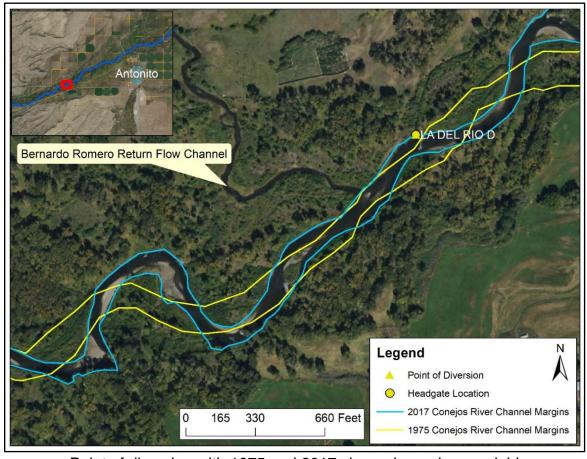

LA DEL RIO DITCH

PHOTO LOG

Conejos River Stream Management Plan

Point of diversion with 1998 and 2017 channel margins overlaid. This map also shows meander cut off in 2019.

Point of diversion with 1975 and 2017 channel margins overlaid