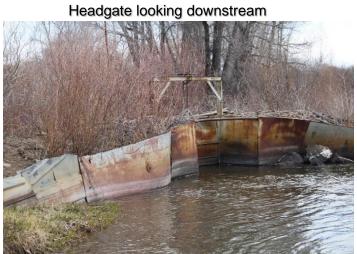

## CONEJOS RIVER DIVERSION INFRASTRUCTURE INVENTORY

| Structure Na                                                                                                                                                       | me: LA DEL RIO D                                                                                                                                                                                          |                                                                                                                                                                                      |                                                                                                                                                                                                                                                                                                                                                                                                                                                                                                                                                                                                                                                                                                                                                                                                                                                                                                                                                                                                                                                                                                                                                                                                                                                                                                                                                                                                                                                                                                                                                                                                                                                                                                                                                                                                                                                                                                                                                                                                                                                                                                                               | _                                                                                                                                                             |
|--------------------------------------------------------------------------------------------------------------------------------------------------------------------|-----------------------------------------------------------------------------------------------------------------------------------------------------------------------------------------------------------|--------------------------------------------------------------------------------------------------------------------------------------------------------------------------------------|-------------------------------------------------------------------------------------------------------------------------------------------------------------------------------------------------------------------------------------------------------------------------------------------------------------------------------------------------------------------------------------------------------------------------------------------------------------------------------------------------------------------------------------------------------------------------------------------------------------------------------------------------------------------------------------------------------------------------------------------------------------------------------------------------------------------------------------------------------------------------------------------------------------------------------------------------------------------------------------------------------------------------------------------------------------------------------------------------------------------------------------------------------------------------------------------------------------------------------------------------------------------------------------------------------------------------------------------------------------------------------------------------------------------------------------------------------------------------------------------------------------------------------------------------------------------------------------------------------------------------------------------------------------------------------------------------------------------------------------------------------------------------------------------------------------------------------------------------------------------------------------------------------------------------------------------------------------------------------------------------------------------------------------------------------------------------------------------------------------------------------|---------------------------------------------------------------------------------------------------------------------------------------------------------------|
| Reported By                                                                                                                                                        | : Daniel Boyes                                                                                                                                                                                            |                                                                                                                                                                                      |                                                                                                                                                                                                                                                                                                                                                                                                                                                                                                                                                                                                                                                                                                                                                                                                                                                                                                                                                                                                                                                                                                                                                                                                                                                                                                                                                                                                                                                                                                                                                                                                                                                                                                                                                                                                                                                                                                                                                                                                                                                                                                                               |                                                                                                                                                               |
| Date: April 14                                                                                                                                                     | l, 2019                                                                                                                                                                                                   |                                                                                                                                                                                      |                                                                                                                                                                                                                                                                                                                                                                                                                                                                                                                                                                                                                                                                                                                                                                                                                                                                                                                                                                                                                                                                                                                                                                                                                                                                                                                                                                                                                                                                                                                                                                                                                                                                                                                                                                                                                                                                                                                                                                                                                                                                                                                               |                                                                                                                                                               |
| Headgate<br>Location:                                                                                                                                              | <b>Latitude</b> 37.067654                                                                                                                                                                                 | <b>Longitude</b> -106.083007                                                                                                                                                         |                                                                                                                                                                                                                                                                                                                                                                                                                                                                                                                                                                                                                                                                                                                                                                                                                                                                                                                                                                                                                                                                                                                                                                                                                                                                                                                                                                                                                                                                                                                                                                                                                                                                                                                                                                                                                                                                                                                                                                                                                                                                                                                               |                                                                                                                                                               |
| Headgate Ty                                                                                                                                                        | /pe: Manually opera                                                                                                                                                                                       | ated 8' wide steel s                                                                                                                                                                 | lide gate                                                                                                                                                                                                                                                                                                                                                                                                                                                                                                                                                                                                                                                                                                                                                                                                                                                                                                                                                                                                                                                                                                                                                                                                                                                                                                                                                                                                                                                                                                                                                                                                                                                                                                                                                                                                                                                                                                                                                                                                                                                                                                                     |                                                                                                                                                               |
| Headgate<br>Condition:                                                                                                                                             | A □ Diversion other C O □ D □ F □                                                                                                                                                                         | on and A □ onditions: B ⋈ C □ D □ F □                                                                                                                                                | River Miles From Rio<br>Grande Confluence<br>(Point of Diversion):<br>35.79 mi                                                                                                                                                                                                                                                                                                                                                                                                                                                                                                                                                                                                                                                                                                                                                                                                                                                                                                                                                                                                                                                                                                                                                                                                                                                                                                                                                                                                                                                                                                                                                                                                                                                                                                                                                                                                                                                                                                                                                                                                                                                | Structure Yes ⊠<br>Submerged: No □                                                                                                                            |
| concrete bloc<br>Steel wing we<br>were installed<br>the return flot<br>stable. The hard<br>Repair(s) or<br>recommends<br>are made to<br>channel and<br>this reach. | cks which divert war<br>alls extend approxing<br>d upstream of the s<br>w channel from the<br>leadgate leaks and<br>Improvement(s) C<br>s headgate repair (e<br>the diversion, the T<br>also recommends r | ter to headgate, when mately 20 ft both up tructure just prior to Bernardo Romero the steel wing walls currently Needed:  a.g., rubber mat) or AT recommends acmaintaining fish pass | is made up of a recycled mich is located on the north estream and downstream of 2006. This structure is local bitch. The river in this local that make up its headwal The SMP Technical Advisoreplacement. Additionally, quatic habitat enhancements age to preserve aquatic headwald the sage that the sage to preserve aquatic headwald the sage that the | bank of the river. If the ditch. J-hooks cated downstream of ation is relatively If are aging.  Ory Team (TAT) If any future improvement to create a low flow |
| Notes:                                                                                                                                                             | La Del Rio Ditch is                                                                                                                                                                                       | a priority 23.                                                                                                                                                                       |                                                                                                                                                                                                                                                                                                                                                                                                                                                                                                                                                                                                                                                                                                                                                                                                                                                                                                                                                                                                                                                                                                                                                                                                                                                                                                                                                                                                                                                                                                                                                                                                                                                                                                                                                                                                                                                                                                                                                                                                                                                                                                                               |                                                                                                                                                               |
|                                                                                                                                                                    |                                                                                                                                                                                                           |                                                                                                                                                                                      |                                                                                                                                                                                                                                                                                                                                                                                                                                                                                                                                                                                                                                                                                                                                                                                                                                                                                                                                                                                                                                                                                                                                                                                                                                                                                                                                                                                                                                                                                                                                                                                                                                                                                                                                                                                                                                                                                                                                                                                                                                                                                                                               |                                                                                                                                                               |

**Estimated Range of Cost:** Moderate

Headgate outlet

Diversion dam looking toward south bank

Diversion dam looking upstream

Conejos River upstream of structure

Flume looking downstream

CONEJOS RIVER DIVERSION INFRASTRUCTURE INVENTORY