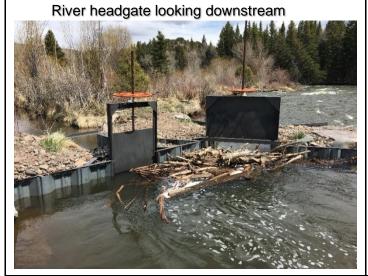

## CONEJOS RIVER DIVERSION INFRASTRUCTURE INVENTORY

**Estimated Range of Cost:** Low

| Structure Name: LE DUC D                                                                                                                                                                                                                                                                                                                                                                                                                                                                                                                                                                                                                                                                                                                                                                                                                      |                             |                                     |                                                                                |                                    |
|-----------------------------------------------------------------------------------------------------------------------------------------------------------------------------------------------------------------------------------------------------------------------------------------------------------------------------------------------------------------------------------------------------------------------------------------------------------------------------------------------------------------------------------------------------------------------------------------------------------------------------------------------------------------------------------------------------------------------------------------------------------------------------------------------------------------------------------------------|-----------------------------|-------------------------------------|--------------------------------------------------------------------------------|------------------------------------|
| Reported By: Daniel Boyes                                                                                                                                                                                                                                                                                                                                                                                                                                                                                                                                                                                                                                                                                                                                                                                                                     |                             |                                     |                                                                                |                                    |
| Date: April 2, 2                                                                                                                                                                                                                                                                                                                                                                                                                                                                                                                                                                                                                                                                                                                                                                                                                              | 019                         |                                     |                                                                                |                                    |
| Headgate<br>Location:                                                                                                                                                                                                                                                                                                                                                                                                                                                                                                                                                                                                                                                                                                                                                                                                                         | <b>Latitude</b> 37.06346667 | <b>Longitude</b><br>-106.212883     |                                                                                |                                    |
| Headgate Type: Manually operated 3' wide steel slide gate                                                                                                                                                                                                                                                                                                                                                                                                                                                                                                                                                                                                                                                                                                                                                                                     |                             |                                     |                                                                                |                                    |
| Condition: E                                                                                                                                                                                                                                                                                                                                                                                                                                                                                                                                                                                                                                                                                                                                                                                                                                  | Diversion other Co          | n and A □ nditions: B ⋈ C □ D □ F □ | River Miles From Rio<br>Grande Confluence<br>(Point of Diversion):<br>45.33 mi | Structure Yes ⊠<br>Submerged: No □ |
| Repair(s) or Improvement(s) Completed Since 2006: None                                                                                                                                                                                                                                                                                                                                                                                                                                                                                                                                                                                                                                                                                                                                                                                        |                             |                                     |                                                                                |                                    |
| Structure Description: This structure's river headgate is located on the north bank of the Conejos River. It leads to an approximately 720 ft long feeder channel which leads to the main headgate. No formal 4diversion dam exists, but the elevation of the river headgate is sufficient to deliver water when the ditch is in priority. Debris accumulates at the river headgate, but does not pose a significant maintenance issue for the structure. There is minor erosion occurring downstream of the river headgate, but it does not appear to be adversely affecting the structure.  Repair(s) or Improvement(s) Currently Needed: The SMP Technical Advisory Team (TAT) recommends improving or replacing the main headgate and resetting the flume. Headgate and flume improvements would improve accuracy and reduce maintenance. |                             |                                     |                                                                                |                                    |
| Comments: This ditch includes priorities 78, 140, and 144.                                                                                                                                                                                                                                                                                                                                                                                                                                                                                                                                                                                                                                                                                                                                                                                    |                             |                                     |                                                                                |                                    |
| Notes:                                                                                                                                                                                                                                                                                                                                                                                                                                                                                                                                                                                                                                                                                                                                                                                                                                        |                             |                                     |                                                                                |                                    |

River headgate outlet

Main headgate looking downstream

Main headgate outlet

Flume looking downstream

CONEJOS RIVER DIVERSION INFRASTRUCTURE INVENTORY

LE DUC DITCH

PHOTO LOG

Conejos River Stream Management Plan