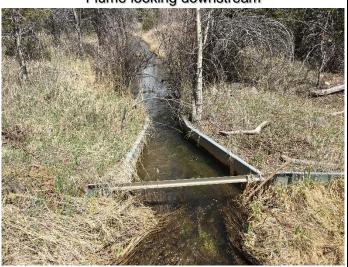

## CONEJOS RIVER DIVERSION INFRASTRUCTURE INVENTORY

**Estimated Range of Cost:** Low

| Structure Name: LE DUC D                                                                                                                                                                                                                                                                                                                                                                                                                                                                                                                                                                                                                                                                                                                                                                                                                      |                             |                                     |                                                                                |                                    |
|-----------------------------------------------------------------------------------------------------------------------------------------------------------------------------------------------------------------------------------------------------------------------------------------------------------------------------------------------------------------------------------------------------------------------------------------------------------------------------------------------------------------------------------------------------------------------------------------------------------------------------------------------------------------------------------------------------------------------------------------------------------------------------------------------------------------------------------------------|-----------------------------|-------------------------------------|--------------------------------------------------------------------------------|------------------------------------|
| Reported By: Daniel Boyes                                                                                                                                                                                                                                                                                                                                                                                                                                                                                                                                                                                                                                                                                                                                                                                                                     |                             |                                     |                                                                                |                                    |
| Date: April 2, 2                                                                                                                                                                                                                                                                                                                                                                                                                                                                                                                                                                                                                                                                                                                                                                                                                              | 019                         |                                     |                                                                                |                                    |
| Headgate<br>Location:                                                                                                                                                                                                                                                                                                                                                                                                                                                                                                                                                                                                                                                                                                                                                                                                                         | <b>Latitude</b> 37.06346667 | <b>Longitude</b><br>-106.212883     |                                                                                |                                    |
| Headgate Type: Manually operated 3' wide steel slide gate                                                                                                                                                                                                                                                                                                                                                                                                                                                                                                                                                                                                                                                                                                                                                                                     |                             |                                     |                                                                                |                                    |
| Condition: E                                                                                                                                                                                                                                                                                                                                                                                                                                                                                                                                                                                                                                                                                                                                                                                                                                  | Diversion other Co          | n and A □ nditions: B ⋈ C □ D □ F □ | River Miles From Rio<br>Grande Confluence<br>(Point of Diversion):<br>45.33 mi | Structure Yes ⊠<br>Submerged: No □ |
| Repair(s) or Improvement(s) Completed Since 2006: None                                                                                                                                                                                                                                                                                                                                                                                                                                                                                                                                                                                                                                                                                                                                                                                        |                             |                                     |                                                                                |                                    |
| Structure Description: This structure's river headgate is located on the north bank of the Conejos River. It leads to an approximately 720 ft long feeder channel which leads to the main headgate. No formal 4diversion dam exists, but the elevation of the river headgate is sufficient to deliver water when the ditch is in priority. Debris accumulates at the river headgate, but does not pose a significant maintenance issue for the structure. There is minor erosion occurring downstream of the river headgate, but it does not appear to be adversely affecting the structure.  Repair(s) or Improvement(s) Currently Needed: The SMP Technical Advisory Team (TAT) recommends improving or replacing the main headgate and resetting the flume. Headgate and flume improvements would improve accuracy and reduce maintenance. |                             |                                     |                                                                                |                                    |
| Comments: This ditch includes priorities 78, 140, and 144.                                                                                                                                                                                                                                                                                                                                                                                                                                                                                                                                                                                                                                                                                                                                                                                    |                             |                                     |                                                                                |                                    |
| Notes:                                                                                                                                                                                                                                                                                                                                                                                                                                                                                                                                                                                                                                                                                                                                                                                                                                        |                             |                                     |                                                                                |                                    |

River headgate outlet

Main headgate looking downstream

Main headgate outlet

Flume looking downstream

CONEJOS RIVER DIVERSION INFRASTRUCTURE INVENTORY

LE DUC DITCH

PHOTO LOG

Conejos River Stream Management Plan