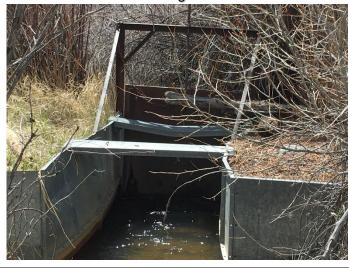

## CONEJOS RIVER DIVERSION INFRASTRUCTURE INVENTORY

**Estimated Range of Cost:** Low

| Structure Name: LE DUC D                                                                                                                                                                                                                                                                                                                                                                                                                                                                                                                                                                                                                                                                                                                                                                                                                      |                             |                                     |                                                                                |                                    |
|-----------------------------------------------------------------------------------------------------------------------------------------------------------------------------------------------------------------------------------------------------------------------------------------------------------------------------------------------------------------------------------------------------------------------------------------------------------------------------------------------------------------------------------------------------------------------------------------------------------------------------------------------------------------------------------------------------------------------------------------------------------------------------------------------------------------------------------------------|-----------------------------|-------------------------------------|--------------------------------------------------------------------------------|------------------------------------|
| Reported By: Daniel Boyes                                                                                                                                                                                                                                                                                                                                                                                                                                                                                                                                                                                                                                                                                                                                                                                                                     |                             |                                     |                                                                                |                                    |
| Date: April 2, 2                                                                                                                                                                                                                                                                                                                                                                                                                                                                                                                                                                                                                                                                                                                                                                                                                              | 019                         |                                     |                                                                                |                                    |
| Headgate<br>Location:                                                                                                                                                                                                                                                                                                                                                                                                                                                                                                                                                                                                                                                                                                                                                                                                                         | <b>Latitude</b> 37.06346667 | <b>Longitude</b><br>-106.212883     |                                                                                |                                    |
| Headgate Type: Manually operated 3' wide steel slide gate                                                                                                                                                                                                                                                                                                                                                                                                                                                                                                                                                                                                                                                                                                                                                                                     |                             |                                     |                                                                                |                                    |
| Condition: E                                                                                                                                                                                                                                                                                                                                                                                                                                                                                                                                                                                                                                                                                                                                                                                                                                  | Diversion other Co          | n and A □ nditions: B ⋈ C □ D □ F □ | River Miles From Rio<br>Grande Confluence<br>(Point of Diversion):<br>45.33 mi | Structure Yes ⊠<br>Submerged: No □ |
| Repair(s) or Improvement(s) Completed Since 2006: None                                                                                                                                                                                                                                                                                                                                                                                                                                                                                                                                                                                                                                                                                                                                                                                        |                             |                                     |                                                                                |                                    |
| Structure Description: This structure's river headgate is located on the north bank of the Conejos River. It leads to an approximately 720 ft long feeder channel which leads to the main headgate. No formal 4diversion dam exists, but the elevation of the river headgate is sufficient to deliver water when the ditch is in priority. Debris accumulates at the river headgate, but does not pose a significant maintenance issue for the structure. There is minor erosion occurring downstream of the river headgate, but it does not appear to be adversely affecting the structure.  Repair(s) or Improvement(s) Currently Needed: The SMP Technical Advisory Team (TAT) recommends improving or replacing the main headgate and resetting the flume. Headgate and flume improvements would improve accuracy and reduce maintenance. |                             |                                     |                                                                                |                                    |
| Comments: This ditch includes priorities 78, 140, and 144.                                                                                                                                                                                                                                                                                                                                                                                                                                                                                                                                                                                                                                                                                                                                                                                    |                             |                                     |                                                                                |                                    |
| Notes:                                                                                                                                                                                                                                                                                                                                                                                                                                                                                                                                                                                                                                                                                                                                                                                                                                        |                             |                                     |                                                                                |                                    |

River headgate outlet

Main headgate looking downstream

Main headgate outlet

Flume looking downstream

CONEJOS RIVER DIVERSION INFRASTRUCTURE INVENTORY

LE DUC DITCH

PHOTO LOG

Conejos River Stream Management Plan