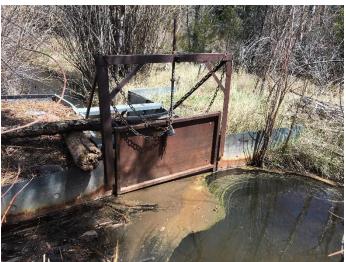

## CONEJOS RIVER DIVERSION INFRASTRUCTURE INVENTORY

**Estimated Range of Cost:** Low

| Structure Name: LE DUC D                                                                                                                                                                                                                                                                                                                                                                                                                                                                                                                                                                                                                                                                                                                                                                                                                      |                             |                                     |                                                                                |                                    |
|-----------------------------------------------------------------------------------------------------------------------------------------------------------------------------------------------------------------------------------------------------------------------------------------------------------------------------------------------------------------------------------------------------------------------------------------------------------------------------------------------------------------------------------------------------------------------------------------------------------------------------------------------------------------------------------------------------------------------------------------------------------------------------------------------------------------------------------------------|-----------------------------|-------------------------------------|--------------------------------------------------------------------------------|------------------------------------|
| Reported By: Daniel Boyes                                                                                                                                                                                                                                                                                                                                                                                                                                                                                                                                                                                                                                                                                                                                                                                                                     |                             |                                     |                                                                                |                                    |
| Date: April 2, 2                                                                                                                                                                                                                                                                                                                                                                                                                                                                                                                                                                                                                                                                                                                                                                                                                              | 019                         |                                     |                                                                                |                                    |
| Headgate<br>Location:                                                                                                                                                                                                                                                                                                                                                                                                                                                                                                                                                                                                                                                                                                                                                                                                                         | <b>Latitude</b> 37.06346667 | <b>Longitude</b><br>-106.212883     |                                                                                |                                    |
| Headgate Type: Manually operated 3' wide steel slide gate                                                                                                                                                                                                                                                                                                                                                                                                                                                                                                                                                                                                                                                                                                                                                                                     |                             |                                     |                                                                                |                                    |
| Condition: E                                                                                                                                                                                                                                                                                                                                                                                                                                                                                                                                                                                                                                                                                                                                                                                                                                  | Diversion other Co          | n and A □ nditions: B ⋈ C □ D □ F □ | River Miles From Rio<br>Grande Confluence<br>(Point of Diversion):<br>45.33 mi | Structure Yes ⊠<br>Submerged: No □ |
| Repair(s) or Improvement(s) Completed Since 2006: None                                                                                                                                                                                                                                                                                                                                                                                                                                                                                                                                                                                                                                                                                                                                                                                        |                             |                                     |                                                                                |                                    |
| Structure Description: This structure's river headgate is located on the north bank of the Conejos River. It leads to an approximately 720 ft long feeder channel which leads to the main headgate. No formal 4diversion dam exists, but the elevation of the river headgate is sufficient to deliver water when the ditch is in priority. Debris accumulates at the river headgate, but does not pose a significant maintenance issue for the structure. There is minor erosion occurring downstream of the river headgate, but it does not appear to be adversely affecting the structure.  Repair(s) or Improvement(s) Currently Needed: The SMP Technical Advisory Team (TAT) recommends improving or replacing the main headgate and resetting the flume. Headgate and flume improvements would improve accuracy and reduce maintenance. |                             |                                     |                                                                                |                                    |
| Comments: This ditch includes priorities 78, 140, and 144.                                                                                                                                                                                                                                                                                                                                                                                                                                                                                                                                                                                                                                                                                                                                                                                    |                             |                                     |                                                                                |                                    |
| Notes:                                                                                                                                                                                                                                                                                                                                                                                                                                                                                                                                                                                                                                                                                                                                                                                                                                        |                             |                                     |                                                                                |                                    |

River headgate outlet

Main headgate looking downstream

Main headgate outlet

Flume looking downstream

CONEJOS RIVER DIVERSION INFRASTRUCTURE INVENTORY

LE DUC DITCH

PHOTO LOG

Conejos River Stream Management Plan