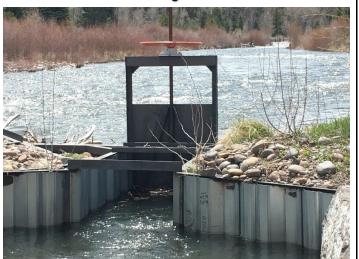

## CONEJOS RIVER DIVERSION INFRASTRUCTURE INVENTORY

**Estimated Range of Cost:** Low

| Structure Name: LE DUC D                                                                                                                                                                                                                                                                                                                                                                                                                                                                                                                                                                                                                                                                                                                                                                                                                      |                             |                                     |                                                                                |                                    |
|-----------------------------------------------------------------------------------------------------------------------------------------------------------------------------------------------------------------------------------------------------------------------------------------------------------------------------------------------------------------------------------------------------------------------------------------------------------------------------------------------------------------------------------------------------------------------------------------------------------------------------------------------------------------------------------------------------------------------------------------------------------------------------------------------------------------------------------------------|-----------------------------|-------------------------------------|--------------------------------------------------------------------------------|------------------------------------|
| Reported By: Daniel Boyes                                                                                                                                                                                                                                                                                                                                                                                                                                                                                                                                                                                                                                                                                                                                                                                                                     |                             |                                     |                                                                                |                                    |
| Date: April 2, 2                                                                                                                                                                                                                                                                                                                                                                                                                                                                                                                                                                                                                                                                                                                                                                                                                              | 019                         |                                     |                                                                                |                                    |
| Headgate<br>Location:                                                                                                                                                                                                                                                                                                                                                                                                                                                                                                                                                                                                                                                                                                                                                                                                                         | <b>Latitude</b> 37.06346667 | <b>Longitude</b><br>-106.212883     |                                                                                |                                    |
| Headgate Type: Manually operated 3' wide steel slide gate                                                                                                                                                                                                                                                                                                                                                                                                                                                                                                                                                                                                                                                                                                                                                                                     |                             |                                     |                                                                                |                                    |
| Condition: E                                                                                                                                                                                                                                                                                                                                                                                                                                                                                                                                                                                                                                                                                                                                                                                                                                  | Diversion other Co          | n and A □ nditions: B ⋈ C □ D □ F □ | River Miles From Rio<br>Grande Confluence<br>(Point of Diversion):<br>45.33 mi | Structure Yes ⊠<br>Submerged: No □ |
| Repair(s) or Improvement(s) Completed Since 2006: None                                                                                                                                                                                                                                                                                                                                                                                                                                                                                                                                                                                                                                                                                                                                                                                        |                             |                                     |                                                                                |                                    |
| Structure Description: This structure's river headgate is located on the north bank of the Conejos River. It leads to an approximately 720 ft long feeder channel which leads to the main headgate. No formal 4diversion dam exists, but the elevation of the river headgate is sufficient to deliver water when the ditch is in priority. Debris accumulates at the river headgate, but does not pose a significant maintenance issue for the structure. There is minor erosion occurring downstream of the river headgate, but it does not appear to be adversely affecting the structure.  Repair(s) or Improvement(s) Currently Needed: The SMP Technical Advisory Team (TAT) recommends improving or replacing the main headgate and resetting the flume. Headgate and flume improvements would improve accuracy and reduce maintenance. |                             |                                     |                                                                                |                                    |
| Comments: This ditch includes priorities 78, 140, and 144.                                                                                                                                                                                                                                                                                                                                                                                                                                                                                                                                                                                                                                                                                                                                                                                    |                             |                                     |                                                                                |                                    |
| Notes:                                                                                                                                                                                                                                                                                                                                                                                                                                                                                                                                                                                                                                                                                                                                                                                                                                        |                             |                                     |                                                                                |                                    |

River headgate outlet

Main headgate looking downstream

Main headgate outlet

Flume looking downstream

CONEJOS RIVER DIVERSION INFRASTRUCTURE INVENTORY

LE DUC DITCH

PHOTO LOG

Conejos River Stream Management Plan