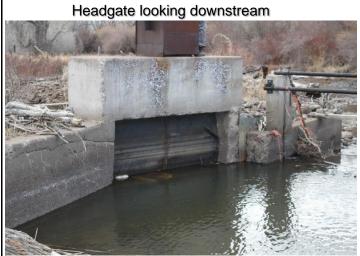

## CONF.IOS RIVER

| DIVERSI                                                                                                                                                                                                                                                                                                                                                                                                                                                                                                                                                                                                                                                                                                                                                                                                                                                                                                                                                                                                                                                                                                                                                                                                                                                                                                                                                                                                                                                                                                                                                                                                                                                                                                                                                                                                                                                                                                                                                                                                                                                                                                                        |                                                                                                                                                 | TRUCTURE                                                                                                                                                      | INVENTORY                                                                                                                                                                                         |                                                                                                                                               |
|--------------------------------------------------------------------------------------------------------------------------------------------------------------------------------------------------------------------------------------------------------------------------------------------------------------------------------------------------------------------------------------------------------------------------------------------------------------------------------------------------------------------------------------------------------------------------------------------------------------------------------------------------------------------------------------------------------------------------------------------------------------------------------------------------------------------------------------------------------------------------------------------------------------------------------------------------------------------------------------------------------------------------------------------------------------------------------------------------------------------------------------------------------------------------------------------------------------------------------------------------------------------------------------------------------------------------------------------------------------------------------------------------------------------------------------------------------------------------------------------------------------------------------------------------------------------------------------------------------------------------------------------------------------------------------------------------------------------------------------------------------------------------------------------------------------------------------------------------------------------------------------------------------------------------------------------------------------------------------------------------------------------------------------------------------------------------------------------------------------------------------|-------------------------------------------------------------------------------------------------------------------------------------------------|---------------------------------------------------------------------------------------------------------------------------------------------------------------|---------------------------------------------------------------------------------------------------------------------------------------------------------------------------------------------------|-----------------------------------------------------------------------------------------------------------------------------------------------|
| Structure Nar                                                                                                                                                                                                                                                                                                                                                                                                                                                                                                                                                                                                                                                                                                                                                                                                                                                                                                                                                                                                                                                                                                                                                                                                                                                                                                                                                                                                                                                                                                                                                                                                                                                                                                                                                                                                                                                                                                                                                                                                                                                                                                                  | me: NORTH EASTE                                                                                                                                 | RN D                                                                                                                                                          |                                                                                                                                                                                                   |                                                                                                                                               |
| Reported By:                                                                                                                                                                                                                                                                                                                                                                                                                                                                                                                                                                                                                                                                                                                                                                                                                                                                                                                                                                                                                                                                                                                                                                                                                                                                                                                                                                                                                                                                                                                                                                                                                                                                                                                                                                                                                                                                                                                                                                                                                                                                                                                   | Daniel Boyes                                                                                                                                    |                                                                                                                                                               |                                                                                                                                                                                                   |                                                                                                                                               |
| Date: April 14                                                                                                                                                                                                                                                                                                                                                                                                                                                                                                                                                                                                                                                                                                                                                                                                                                                                                                                                                                                                                                                                                                                                                                                                                                                                                                                                                                                                                                                                                                                                                                                                                                                                                                                                                                                                                                                                                                                                                                                                                                                                                                                 | , 2019                                                                                                                                          |                                                                                                                                                               |                                                                                                                                                                                                   |                                                                                                                                               |
| Headgate<br>Location:                                                                                                                                                                                                                                                                                                                                                                                                                                                                                                                                                                                                                                                                                                                                                                                                                                                                                                                                                                                                                                                                                                                                                                                                                                                                                                                                                                                                                                                                                                                                                                                                                                                                                                                                                                                                                                                                                                                                                                                                                                                                                                          | <b>Latitude</b> 37.068313                                                                                                                       | <b>Longitude</b> -106.092378                                                                                                                                  |                                                                                                                                                                                                   |                                                                                                                                               |
| Headgate Ty                                                                                                                                                                                                                                                                                                                                                                                                                                                                                                                                                                                                                                                                                                                                                                                                                                                                                                                                                                                                                                                                                                                                                                                                                                                                                                                                                                                                                                                                                                                                                                                                                                                                                                                                                                                                                                                                                                                                                                                                                                                                                                                    | pe: Manually operat                                                                                                                             | ted 8' wide radial ga                                                                                                                                         | ate                                                                                                                                                                                               |                                                                                                                                               |
| Headgate A  Condition: B  Cond |                                                                                                                                                 | n and A □ onditions: B □ C □ D ⊠ F □                                                                                                                          | River Miles from Rio<br>Grande Confluence<br>(Point of Diversion):<br>37.88 mi                                                                                                                    | Structure Yes □<br>Submerged: No ⊠                                                                                                            |
| Structure De<br>Romero diver<br>and carrier ch<br>prevent high f<br>approximately<br>Ditch. A check<br>which is often                                                                                                                                                                                                                                                                                                                                                                                                                                                                                                                                                                                                                                                                                                                                                                                                                                                                                                                                                                                                                                                                                                                                                                                                                                                                                                                                                                                                                                                                                                                                                                                                                                                                                                                                                                                                                                                                                                                                                                                                          | sion. Water is divert<br>nannel. Adjacent to t<br>flows from entering t<br>y 1.7 miles to the ma<br>k board diversion st<br>nobstructed by debr | cture's diversion is<br>ted off the Conejos<br>he river headgate i<br>the feeder channel.<br>ain headgate, which<br>ructure on the feed<br>is and sediment. A | approximately 150 ft dow<br>River by a boulder diversiss a repurposed molasses.<br>The carrier channel then also services the priority<br>er channel diverts water to you unused water returns to | ion dam to a river headga<br>tank that is intended to<br>transports water<br>35 Bernardo Romero<br>o the main headgate,<br>o the river via an |

ate approximately 0.75 mile return flow channel, which reaches the river just upstream of the La Del Rio Ditch. In this area, the river has migrated in the past, as described under the New JB Romero description, and channel avulsion could cause the river to bypass the point of diversion. The river headgate at the point of diversion is tilted and does not function well. The concrete stabilizing the main headgate and diversion dam on the feeder channel are spalling and in poor condition. The banks surrounding the diversion and headgate on the feeder channel need to be built up and reinforced regularly to prevent flows from bypassing the structure.