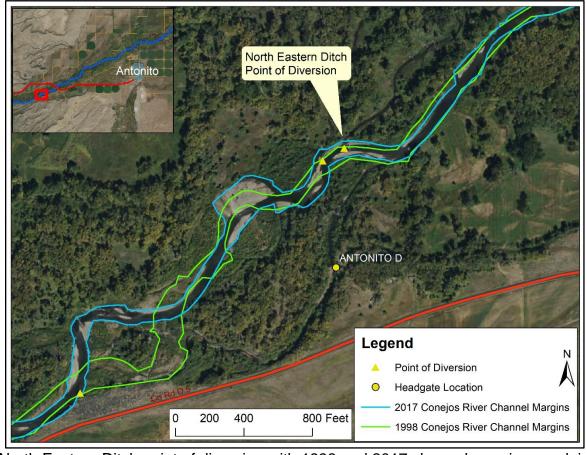

**PHOTO LOG** 

Conejos River Stream Management Plan

North Eastern Ditch point of diversion and headgate locations

North Eastern Ditch point of diversion with 1998 and 2017 channel margins overlaid

Map of historic river channel (1960), showing potential for river to migrate and bypass the point of diversion in the future