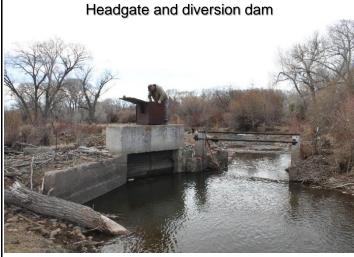

## CONF.IOS RIVER

| DIVERSI                                                                                                                                                                                                                                                                                                                                                                                                                                                                                                                                                                                                                                                                                                                                                                                                                                                                                                                                                                                                                                                                                                                                                                                                                                                                                                                                                                                                                                                                                                                                                                                                                                                                                                                                                                                                                                                                                                                                                                                                                                                                                                                        |                                                                                                                                                 | TRUCTURE                                                                                                                                                      | INVENTORY                                                                                                                                                                                         |                                                                                                                                               |
|--------------------------------------------------------------------------------------------------------------------------------------------------------------------------------------------------------------------------------------------------------------------------------------------------------------------------------------------------------------------------------------------------------------------------------------------------------------------------------------------------------------------------------------------------------------------------------------------------------------------------------------------------------------------------------------------------------------------------------------------------------------------------------------------------------------------------------------------------------------------------------------------------------------------------------------------------------------------------------------------------------------------------------------------------------------------------------------------------------------------------------------------------------------------------------------------------------------------------------------------------------------------------------------------------------------------------------------------------------------------------------------------------------------------------------------------------------------------------------------------------------------------------------------------------------------------------------------------------------------------------------------------------------------------------------------------------------------------------------------------------------------------------------------------------------------------------------------------------------------------------------------------------------------------------------------------------------------------------------------------------------------------------------------------------------------------------------------------------------------------------------|-------------------------------------------------------------------------------------------------------------------------------------------------|---------------------------------------------------------------------------------------------------------------------------------------------------------------|---------------------------------------------------------------------------------------------------------------------------------------------------------------------------------------------------|-----------------------------------------------------------------------------------------------------------------------------------------------|
| Structure Nar                                                                                                                                                                                                                                                                                                                                                                                                                                                                                                                                                                                                                                                                                                                                                                                                                                                                                                                                                                                                                                                                                                                                                                                                                                                                                                                                                                                                                                                                                                                                                                                                                                                                                                                                                                                                                                                                                                                                                                                                                                                                                                                  | me: NORTH EASTE                                                                                                                                 | RN D                                                                                                                                                          |                                                                                                                                                                                                   |                                                                                                                                               |
| Reported By:                                                                                                                                                                                                                                                                                                                                                                                                                                                                                                                                                                                                                                                                                                                                                                                                                                                                                                                                                                                                                                                                                                                                                                                                                                                                                                                                                                                                                                                                                                                                                                                                                                                                                                                                                                                                                                                                                                                                                                                                                                                                                                                   | Daniel Boyes                                                                                                                                    |                                                                                                                                                               |                                                                                                                                                                                                   |                                                                                                                                               |
| Date: April 14                                                                                                                                                                                                                                                                                                                                                                                                                                                                                                                                                                                                                                                                                                                                                                                                                                                                                                                                                                                                                                                                                                                                                                                                                                                                                                                                                                                                                                                                                                                                                                                                                                                                                                                                                                                                                                                                                                                                                                                                                                                                                                                 | , 2019                                                                                                                                          |                                                                                                                                                               |                                                                                                                                                                                                   |                                                                                                                                               |
| Headgate<br>Location:                                                                                                                                                                                                                                                                                                                                                                                                                                                                                                                                                                                                                                                                                                                                                                                                                                                                                                                                                                                                                                                                                                                                                                                                                                                                                                                                                                                                                                                                                                                                                                                                                                                                                                                                                                                                                                                                                                                                                                                                                                                                                                          | <b>Latitude</b> 37.068313                                                                                                                       | <b>Longitude</b> -106.092378                                                                                                                                  |                                                                                                                                                                                                   |                                                                                                                                               |
| Headgate Ty                                                                                                                                                                                                                                                                                                                                                                                                                                                                                                                                                                                                                                                                                                                                                                                                                                                                                                                                                                                                                                                                                                                                                                                                                                                                                                                                                                                                                                                                                                                                                                                                                                                                                                                                                                                                                                                                                                                                                                                                                                                                                                                    | pe: Manually operat                                                                                                                             | ted 8' wide radial ga                                                                                                                                         | ate                                                                                                                                                                                               |                                                                                                                                               |
| Headgate A  Condition: B  Cond |                                                                                                                                                 | n and A □ onditions: B □ C □ D ⊠ F □                                                                                                                          | River Miles from Rio<br>Grande Confluence<br>(Point of Diversion):<br>37.88 mi                                                                                                                    | Structure Yes □<br>Submerged: No ⊠                                                                                                            |
| Structure De<br>Romero diver<br>and carrier ch<br>prevent high f<br>approximately<br>Ditch. A check<br>which is often                                                                                                                                                                                                                                                                                                                                                                                                                                                                                                                                                                                                                                                                                                                                                                                                                                                                                                                                                                                                                                                                                                                                                                                                                                                                                                                                                                                                                                                                                                                                                                                                                                                                                                                                                                                                                                                                                                                                                                                                          | sion. Water is divert<br>nannel. Adjacent to t<br>flows from entering t<br>y 1.7 miles to the ma<br>k board diversion st<br>nobstructed by debr | cture's diversion is<br>ted off the Conejos<br>he river headgate i<br>the feeder channel.<br>ain headgate, which<br>ructure on the feed<br>is and sediment. A | approximately 150 ft dow<br>River by a boulder diversiss a repurposed molasses.<br>The carrier channel then also services the priority<br>er channel diverts water to you unused water returns to | ion dam to a river headga<br>tank that is intended to<br>transports water<br>35 Bernardo Romero<br>o the main headgate,<br>o the river via an |

ate approximately 0.75 mile return flow channel, which reaches the river just upstream of the La Del Rio Ditch. In this area, the river has migrated in the past, as described under the New JB Romero description, and channel avulsion could cause the river to bypass the point of diversion. The river headgate at the point of diversion is tilted and does not function well. The concrete stabilizing the main headgate and diversion dam on the feeder channel are spalling and in poor condition. The banks surrounding the diversion and headgate on the feeder channel need to be built up and reinforced regularly to prevent flows from bypassing the structure.

Repair(s) or Improvement(s) Currently Needed: Given the issues identified at this structure, the SMP Technical Advisory Team (TAT) recommends replacing the river headgate and diversion dam as well as the main diversion and headgate on the feeder channel. The TAT further recommends headgate automation for the main headgate. New diversions and automated headgates would allow this structure to divert water at all flows and would increase efficiency and reduce maintenance. During high flows, the ditch's feeder channel acts as a secondary river channel, thereby dispersing flood flows and reducing downstream risk. The TAT recommends maintaining the feeder channel's overflow capability to mitigate flood risk. Additionally, the TAT recommends maintaining fish passage to preserve aquatic habitat connectivity in this reach. As noted under the New JB Romero description, an alternate solution to these issues is to combine the point of diversion and feeder channel with that of the New JB Romero Ditch to reduce maintenance and impacts to the river.