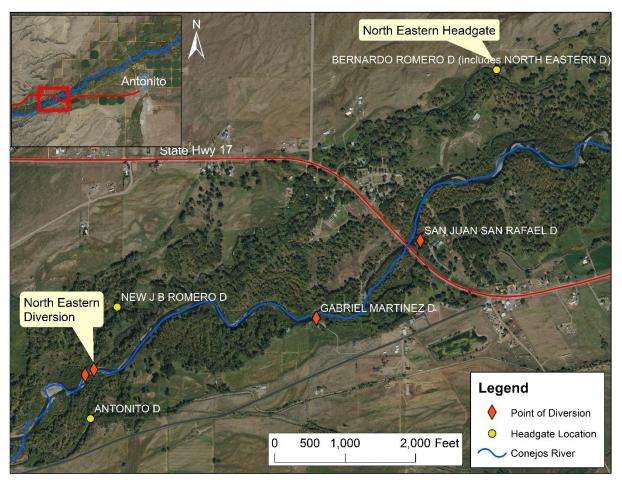

**PHOTO LOG** 

Conejos River Stream Management Plan

North Eastern Ditch point of diversion and headgate locations

North Eastern Ditch point of diversion with 1998 and 2017 channel margins overlaid

Map of historic river channel (1960), showing potential for river to migrate and bypass the point of diversion in the future