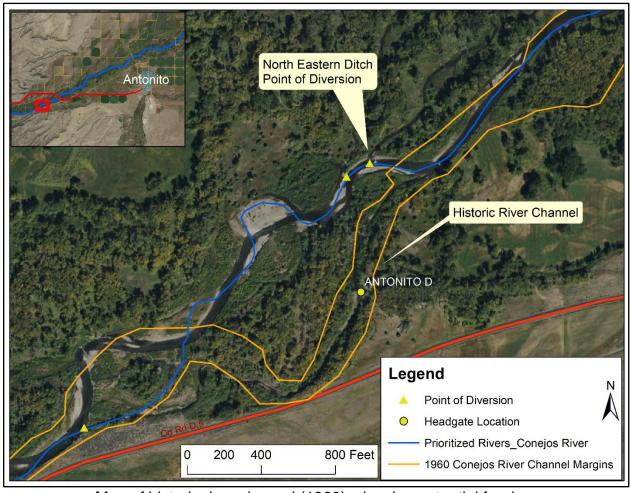

ate approximately 0.75 mile return flow channel, which reaches the river just upstream of the La Del Rio Ditch. In this area, the river has migrated in the past, as described under the New JB Romero description, and channel avulsion could cause the river to bypass the point of diversion. The river headgate at the point of diversion is tilted and does not function well. The concrete stabilizing the main headgate and diversion dam on the feeder channel are spalling and in poor condition. The banks surrounding the diversion and headgate on the feeder channel need to be built up and reinforced regularly to prevent flows from bypassing the structure.

**PHOTO LOG** 

Conejos River Stream Management Plan

North Eastern Ditch point of diversion and headgate locations

North Eastern Ditch point of diversion with 1998 and 2017 channel margins overlaid

Map of historic river channel (1960), showing potential for river to migrate and bypass the point of diversion in the future