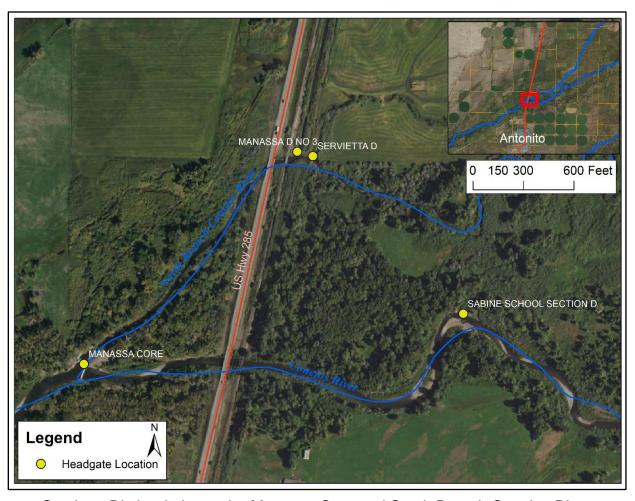

## CONEJOS RIVER DIVERSION INFRASTRUCTURE INVENTORY

| <u>DIVERSIO</u>                      | N INFRAS                                                    | <u>TRUCTU</u>                     | <u>RE INVENTORY</u>                                                                                                  |                                    |
|--------------------------------------|-------------------------------------------------------------|-----------------------------------|----------------------------------------------------------------------------------------------------------------------|------------------------------------|
| Structure Name                       | : SERVIETTA D                                               |                                   |                                                                                                                      |                                    |
| Reported By: Da                      | aniel Boyes                                                 |                                   |                                                                                                                      |                                    |
| Date: April 14, 20                   | 019                                                         |                                   |                                                                                                                      |                                    |
| Headgate<br>Location:                | <b>Latitude</b> 37.10471667                                 | <b>Longitude</b><br>-106.0053     |                                                                                                                      |                                    |
| Headgate Type                        | : Manually operate                                          | ed 5' wide stee                   | el slide gate                                                                                                        |                                    |
| Headgate A Condition: B C C C F C    | Other Condit                                                |                                   | River Miles from North<br>Branch Conejos<br>Terminus (Point of<br>Diversion):<br>12.55 mi                            | Structure Yes ⊠<br>Submerged: No □ |
| diversion dam do<br>the north branch | ownstream that dir<br>of the Conejos Ri<br>provement(s) Cur | ects water to t<br>ver just downs | anch of the Conejos River. The headgate, which sits alon stream of the railroad bridge.  d: No immediate repair need | g the north bank of                |
| Comments: The                        | Servietta Ditch is                                          |                                   | he headgate is directly adjac                                                                                        |                                    |
| Notes:                               | TE IVIAITASSA DITOT                                         | No. 3 Headga                      | te and shares the same dive                                                                                          | ision dam.                         |

SERVIETTA DITCH

PHOTO LOG

Conejos River Stream Management Plan

Servietta Ditch relative to the Manassa Core and South Branch Conejos River