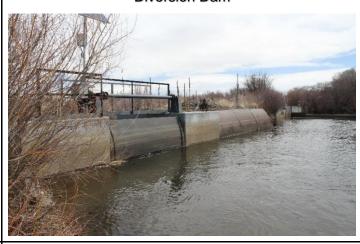

## CONEJOS RIVER DIVERSION INFRASTRUCTURE INVENTORY

| <u>DIVERSIO</u>                      | N INFRAS                                                    | <u>TRUCTU</u>                     | <u>RE INVENTORY</u>                                                                                                  |                                    |
|--------------------------------------|-------------------------------------------------------------|-----------------------------------|----------------------------------------------------------------------------------------------------------------------|------------------------------------|
| Structure Name                       | : SERVIETTA D                                               |                                   |                                                                                                                      |                                    |
| Reported By: Da                      | aniel Boyes                                                 |                                   |                                                                                                                      |                                    |
| Date: April 14, 20                   | 019                                                         |                                   |                                                                                                                      |                                    |
| Headgate<br>Location:                | <b>Latitude</b> 37.10471667                                 | <b>Longitude</b><br>-106.0053     |                                                                                                                      |                                    |
| Headgate Type                        | : Manually operate                                          | ed 5' wide stee                   | el slide gate                                                                                                        |                                    |
| Headgate A Condition: B C C C F C    | Other Condit                                                |                                   | River Miles from North<br>Branch Conejos<br>Terminus (Point of<br>Diversion):<br>12.55 mi                            | Structure Yes ⊠<br>Submerged: No □ |
| diversion dam do<br>the north branch | ownstream that dir<br>of the Conejos Ri<br>provement(s) Cur | ects water to t<br>ver just downs | anch of the Conejos River. The headgate, which sits alon stream of the railroad bridge.  d: No immediate repair need | g the north bank of                |
| Comments: The                        | Servietta Ditch is                                          |                                   | he headgate is directly adjac                                                                                        |                                    |
| Notes:                               | TE IVIAITASSA DITOT                                         | No. 3 Headga                      | te and shares the same dive                                                                                          | ision dam.                         |

Estimated Range of Cost: N/A

Headgate looking downstream

Headgate and diversion dam

Headgate outlet

**Diversion Dam** 

Flume looking downstream

Flume looking upstream

CONEJOS RIVER DIVERSION INFRASTRUCTURE INVENTORY