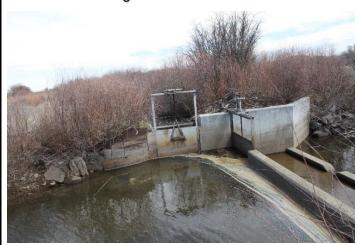

## CONEJOS RIVER DIVERSION INFRASTRUCTURE INVENTORY

| <u>DIVERSIO</u>                      | N INFRAS                                                    | <u>TRUCTU</u>                     | <u>RE INVENTORY</u>                                                                                                  |                                    |
|--------------------------------------|-------------------------------------------------------------|-----------------------------------|----------------------------------------------------------------------------------------------------------------------|------------------------------------|
| Structure Name                       | : SERVIETTA D                                               |                                   |                                                                                                                      |                                    |
| Reported By: Da                      | aniel Boyes                                                 |                                   |                                                                                                                      |                                    |
| Date: April 14, 20                   | 019                                                         |                                   |                                                                                                                      |                                    |
| Headgate<br>Location:                | <b>Latitude</b> 37.10471667                                 | <b>Longitude</b><br>-106.0053     |                                                                                                                      |                                    |
| Headgate Type                        | : Manually operate                                          | ed 5' wide stee                   | el slide gate                                                                                                        |                                    |
| Headgate A Condition: B C C C F C    | Other Condit                                                |                                   | River Miles from North<br>Branch Conejos<br>Terminus (Point of<br>Diversion):<br>12.55 mi                            | Structure Yes ⊠<br>Submerged: No □ |
| diversion dam do<br>the north branch | ownstream that dir<br>of the Conejos Ri<br>provement(s) Cur | ects water to t<br>ver just downs | anch of the Conejos River. The headgate, which sits alon stream of the railroad bridge.  d: No immediate repair need | g the north bank of                |
| Comments: The                        | Servietta Ditch is                                          |                                   | he headgate is directly adjac                                                                                        |                                    |
| Notes:                               | TE IVIAITASSA DITOT                                         | No. 3 Headga                      | te and shares the same dive                                                                                          | ision dam.                         |

Estimated Range of Cost: N/A

Headgate looking downstream

Headgate and diversion dam

Headgate outlet

**Diversion Dam** 

Flume looking downstream

Flume looking upstream

CONEJOS RIVER DIVERSION INFRASTRUCTURE INVENTORY