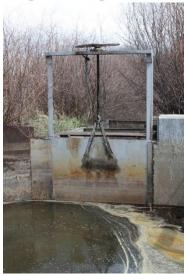

## CONEJOS RIVER DIVERSION INFRASTRUCTURE INVENTORY

| <u>DIVERSIO</u>                      | N INFRAS                                                    | <u>TRUCTU</u>                     | <u>RE INVENTORY</u>                                                                                                  |                                    |
|--------------------------------------|-------------------------------------------------------------|-----------------------------------|----------------------------------------------------------------------------------------------------------------------|------------------------------------|
| Structure Name                       | : SERVIETTA D                                               |                                   |                                                                                                                      |                                    |
| Reported By: Da                      | aniel Boyes                                                 |                                   |                                                                                                                      |                                    |
| Date: April 14, 20                   | 019                                                         |                                   |                                                                                                                      |                                    |
| Headgate<br>Location:                | <b>Latitude</b> 37.10471667                                 | <b>Longitude</b><br>-106.0053     |                                                                                                                      |                                    |
| Headgate Type                        | : Manually operate                                          | ed 5' wide stee                   | el slide gate                                                                                                        |                                    |
| Headgate A Condition: B C C C F C    | Other Condit                                                |                                   | River Miles from North<br>Branch Conejos<br>Terminus (Point of<br>Diversion):<br>12.55 mi                            | Structure Yes ⊠<br>Submerged: No □ |
| diversion dam do<br>the north branch | ownstream that dir<br>of the Conejos Ri<br>provement(s) Cur | ects water to t<br>ver just downs | anch of the Conejos River. The headgate, which sits alon stream of the railroad bridge.  d: No immediate repair need | g the north bank of                |
| Comments: The                        | Servietta Ditch is                                          |                                   | he headgate is directly adjac                                                                                        |                                    |
| Notes:                               | TE IVIAITASSA DITOT                                         | No. 3 Headga                      | te and shares the same dive                                                                                          | ision dam.                         |

Estimated Range of Cost: N/A

Headgate looking downstream

Headgate and diversion dam

Headgate outlet

**Diversion Dam** 

Flume looking downstream

Flume looking upstream

CONEJOS RIVER DIVERSION INFRASTRUCTURE INVENTORY