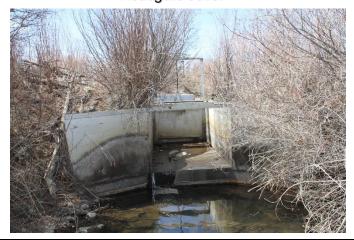

## CONEJOS RIVER DIVERSION INFRASTRUCTURE INVENTORY

| <u>DIVERSIO</u>                      | N INFRAS                                                    | <u>TRUCTU</u>                     | <u>RE INVENTORY</u>                                                                                                  |                                    |
|--------------------------------------|-------------------------------------------------------------|-----------------------------------|----------------------------------------------------------------------------------------------------------------------|------------------------------------|
| Structure Name                       | : SERVIETTA D                                               |                                   |                                                                                                                      |                                    |
| Reported By: Da                      | aniel Boyes                                                 |                                   |                                                                                                                      |                                    |
| Date: April 14, 20                   | 019                                                         |                                   |                                                                                                                      |                                    |
| Headgate<br>Location:                | <b>Latitude</b> 37.10471667                                 | <b>Longitude</b><br>-106.0053     |                                                                                                                      |                                    |
| Headgate Type                        | : Manually operate                                          | ed 5' wide stee                   | el slide gate                                                                                                        |                                    |
| Headgate A Condition: B C C C F C    | Other Condit                                                |                                   | River Miles from North<br>Branch Conejos<br>Terminus (Point of<br>Diversion):<br>12.55 mi                            | Structure Yes ⊠<br>Submerged: No □ |
| diversion dam do<br>the north branch | ownstream that dir<br>of the Conejos Ri<br>provement(s) Cur | ects water to t<br>ver just downs | anch of the Conejos River. The headgate, which sits alon stream of the railroad bridge.  d: No immediate repair need | g the north bank of                |
| Comments: The                        | Servietta Ditch is                                          |                                   | he headgate is directly adjac                                                                                        |                                    |
| Notes:                               | TE IVIAITASSA DITOT                                         | No. 3 Headga                      | te and shares the same dive                                                                                          | ision dam.                         |

Estimated Range of Cost: N/A

Headgate looking downstream

Headgate and diversion dam

Headgate outlet

**Diversion Dam** 

Flume looking downstream

Flume looking upstream

CONEJOS RIVER DIVERSION INFRASTRUCTURE INVENTORY