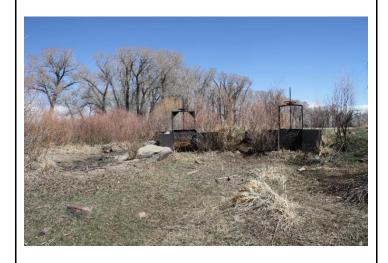

## CONEJOS RIVER DIVERSION INFRASTRUCTURE INVENTORY

| DIVERSION INFRASTRUCTURE INVENTORY                                                                                                                                                                                                                                                                                                                                                                                                                                                                                                  |  |                              |                               |                                                                                         |                                    |
|-------------------------------------------------------------------------------------------------------------------------------------------------------------------------------------------------------------------------------------------------------------------------------------------------------------------------------------------------------------------------------------------------------------------------------------------------------------------------------------------------------------------------------------|--|------------------------------|-------------------------------|-----------------------------------------------------------------------------------------|------------------------------------|
| Structure Name: STOVER D                                                                                                                                                                                                                                                                                                                                                                                                                                                                                                            |  |                              |                               |                                                                                         |                                    |
| Reported By: Daniel Boyes                                                                                                                                                                                                                                                                                                                                                                                                                                                                                                           |  |                              |                               |                                                                                         |                                    |
| <b>Date:</b> April 15, 2019                                                                                                                                                                                                                                                                                                                                                                                                                                                                                                         |  |                              |                               |                                                                                         |                                    |
| Headgate<br>Location:                                                                                                                                                                                                                                                                                                                                                                                                                                                                                                               |  | <b>itude</b><br>158646       | <b>Longitude</b><br>-105.9410 |                                                                                         |                                    |
| Headgate Type: Manually operated 3' wide steel slide gate                                                                                                                                                                                                                                                                                                                                                                                                                                                                           |  |                              |                               |                                                                                         |                                    |
| Headgate<br>Condition:                                                                                                                                                                                                                                                                                                                                                                                                                                                                                                              |  | Diversion ar<br>other Condit |                               | River Miles from North<br>Branch Conejos<br>Terminus (Point of<br>Diversion):<br>4.5 mi | Structure Yes □<br>Submerged: No ⊠ |
| Repair(s) or Improvement(s) Since 2006: New Parshall flume installed ~5 years ago.                                                                                                                                                                                                                                                                                                                                                                                                                                                  |  |                              |                               |                                                                                         |                                    |
| Structure Description: This structure is located just upstream of County Rd 17.5. The channel in this area is relatively stable, partially due to bedrock controls. A U-shaped rock weir diversion dam directs water to the headgate, located on the east bank of the river. A new Parshall flume was installed approximately 5 years ago.  Repair(s) or Improvement(s) Currently Needed: No immediate repair needs were noted, however annual maintenance is recommended to clear sediment and debris from the headgate and ditch. |  |                              |                               |                                                                                         |                                    |
| Comments: This ditch includes priorities 131 and 163.                                                                                                                                                                                                                                                                                                                                                                                                                                                                               |  |                              |                               |                                                                                         |                                    |
| Notes:                                                                                                                                                                                                                                                                                                                                                                                                                                                                                                                              |  |                              |                               |                                                                                         |                                    |

**Estimated Range of Cost:** Low

Headgate looking downstream

Headgate, diversion dam, and return gate

Headgate outlet

Diversion dam looking upstream

Parshall flume looking downstream

Parshall flume looking upstream