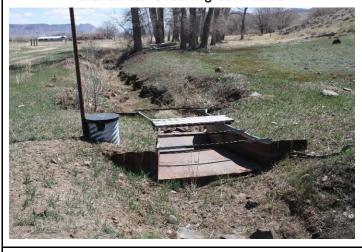

## CONEJOS RIVER DIVERSION INFRASTRUCTURE INVENTORY

| DIVERSION INFRASTRUCTURE INVENTORY                                                                                                                                                                                                                                                                                                                                                                                                                                                                                                  |  |                              |                               |                                                                                         |                                    |
|-------------------------------------------------------------------------------------------------------------------------------------------------------------------------------------------------------------------------------------------------------------------------------------------------------------------------------------------------------------------------------------------------------------------------------------------------------------------------------------------------------------------------------------|--|------------------------------|-------------------------------|-----------------------------------------------------------------------------------------|------------------------------------|
| Structure Name: STOVER D                                                                                                                                                                                                                                                                                                                                                                                                                                                                                                            |  |                              |                               |                                                                                         |                                    |
| Reported By: Daniel Boyes                                                                                                                                                                                                                                                                                                                                                                                                                                                                                                           |  |                              |                               |                                                                                         |                                    |
| <b>Date:</b> April 15, 2019                                                                                                                                                                                                                                                                                                                                                                                                                                                                                                         |  |                              |                               |                                                                                         |                                    |
| Headgate<br>Location:                                                                                                                                                                                                                                                                                                                                                                                                                                                                                                               |  | <b>itude</b><br>158646       | <b>Longitude</b><br>-105.9410 |                                                                                         |                                    |
| Headgate Type: Manually operated 3' wide steel slide gate                                                                                                                                                                                                                                                                                                                                                                                                                                                                           |  |                              |                               |                                                                                         |                                    |
| Headgate<br>Condition:                                                                                                                                                                                                                                                                                                                                                                                                                                                                                                              |  | Diversion ar<br>other Condit |                               | River Miles from North<br>Branch Conejos<br>Terminus (Point of<br>Diversion):<br>4.5 mi | Structure Yes □<br>Submerged: No ⊠ |
| Repair(s) or Improvement(s) Since 2006: New Parshall flume installed ~5 years ago.                                                                                                                                                                                                                                                                                                                                                                                                                                                  |  |                              |                               |                                                                                         |                                    |
| Structure Description: This structure is located just upstream of County Rd 17.5. The channel in this area is relatively stable, partially due to bedrock controls. A U-shaped rock weir diversion dam directs water to the headgate, located on the east bank of the river. A new Parshall flume was installed approximately 5 years ago.  Repair(s) or Improvement(s) Currently Needed: No immediate repair needs were noted, however annual maintenance is recommended to clear sediment and debris from the headgate and ditch. |  |                              |                               |                                                                                         |                                    |
| Comments: This ditch includes priorities 131 and 163.                                                                                                                                                                                                                                                                                                                                                                                                                                                                               |  |                              |                               |                                                                                         |                                    |
| Notes:                                                                                                                                                                                                                                                                                                                                                                                                                                                                                                                              |  |                              |                               |                                                                                         |                                    |

**Estimated Range of Cost:** Low

Headgate looking downstream

Headgate, diversion dam, and return gate

Headgate outlet

Diversion dam looking upstream

Parshall flume looking downstream

Parshall flume looking upstream

CONEJOS RIVER DIVERSION INFRASTRUCTURE INVENTORY

STOVER DITCH

PHOTO LOG

Conejos River Stream Management Plan