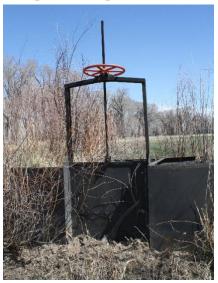

## CONEJOS RIVER DIVERSION INFRASTRUCTURE INVENTORY

| DIVERSION INFRASTRUCTURE INVENTORY                                                                                                                                                                                                                                                                                                                                                                                                                                                                                                  |  |                              |                               |                                                                                         |                                    |
|-------------------------------------------------------------------------------------------------------------------------------------------------------------------------------------------------------------------------------------------------------------------------------------------------------------------------------------------------------------------------------------------------------------------------------------------------------------------------------------------------------------------------------------|--|------------------------------|-------------------------------|-----------------------------------------------------------------------------------------|------------------------------------|
| Structure Name: STOVER D                                                                                                                                                                                                                                                                                                                                                                                                                                                                                                            |  |                              |                               |                                                                                         |                                    |
| Reported By: Daniel Boyes                                                                                                                                                                                                                                                                                                                                                                                                                                                                                                           |  |                              |                               |                                                                                         |                                    |
| <b>Date:</b> April 15, 2019                                                                                                                                                                                                                                                                                                                                                                                                                                                                                                         |  |                              |                               |                                                                                         |                                    |
| Headgate<br>Location:                                                                                                                                                                                                                                                                                                                                                                                                                                                                                                               |  | <b>itude</b><br>158646       | <b>Longitude</b><br>-105.9410 |                                                                                         |                                    |
| Headgate Type: Manually operated 3' wide steel slide gate                                                                                                                                                                                                                                                                                                                                                                                                                                                                           |  |                              |                               |                                                                                         |                                    |
| Headgate<br>Condition:                                                                                                                                                                                                                                                                                                                                                                                                                                                                                                              |  | Diversion ar<br>other Condit |                               | River Miles from North<br>Branch Conejos<br>Terminus (Point of<br>Diversion):<br>4.5 mi | Structure Yes □<br>Submerged: No ⊠ |
| Repair(s) or Improvement(s) Since 2006: New Parshall flume installed ~5 years ago.                                                                                                                                                                                                                                                                                                                                                                                                                                                  |  |                              |                               |                                                                                         |                                    |
| Structure Description: This structure is located just upstream of County Rd 17.5. The channel in this area is relatively stable, partially due to bedrock controls. A U-shaped rock weir diversion dam directs water to the headgate, located on the east bank of the river. A new Parshall flume was installed approximately 5 years ago.  Repair(s) or Improvement(s) Currently Needed: No immediate repair needs were noted, however annual maintenance is recommended to clear sediment and debris from the headgate and ditch. |  |                              |                               |                                                                                         |                                    |
| Comments: This ditch includes priorities 131 and 163.                                                                                                                                                                                                                                                                                                                                                                                                                                                                               |  |                              |                               |                                                                                         |                                    |
| Notes:                                                                                                                                                                                                                                                                                                                                                                                                                                                                                                                              |  |                              |                               |                                                                                         |                                    |

**Estimated Range of Cost:** Low

Headgate looking downstream

Headgate, diversion dam, and return gate

Headgate outlet

Diversion dam looking upstream

Parshall flume looking downstream

Parshall flume looking upstream