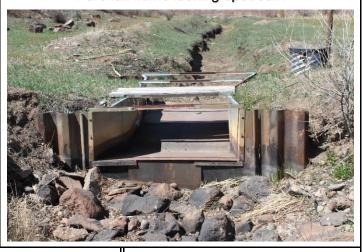

## CONEJOS RIVER DIVERSION INFRASTRUCTURE INVENTORY

| DIVERSION INFRASTRUCTURE INVENTORY                                                                                                                                                                                                                                                                                                                                                                                                                                                                                                  |  |                              |                               |                                                                                         |                                    |
|-------------------------------------------------------------------------------------------------------------------------------------------------------------------------------------------------------------------------------------------------------------------------------------------------------------------------------------------------------------------------------------------------------------------------------------------------------------------------------------------------------------------------------------|--|------------------------------|-------------------------------|-----------------------------------------------------------------------------------------|------------------------------------|
| Structure Name: STOVER D                                                                                                                                                                                                                                                                                                                                                                                                                                                                                                            |  |                              |                               |                                                                                         |                                    |
| Reported By: Daniel Boyes                                                                                                                                                                                                                                                                                                                                                                                                                                                                                                           |  |                              |                               |                                                                                         |                                    |
| <b>Date:</b> April 15, 2019                                                                                                                                                                                                                                                                                                                                                                                                                                                                                                         |  |                              |                               |                                                                                         |                                    |
| Headgate<br>Location:                                                                                                                                                                                                                                                                                                                                                                                                                                                                                                               |  | <b>itude</b><br>158646       | <b>Longitude</b><br>-105.9410 |                                                                                         |                                    |
| Headgate Type: Manually operated 3' wide steel slide gate                                                                                                                                                                                                                                                                                                                                                                                                                                                                           |  |                              |                               |                                                                                         |                                    |
| Headgate<br>Condition:                                                                                                                                                                                                                                                                                                                                                                                                                                                                                                              |  | Diversion ar<br>other Condit |                               | River Miles from North<br>Branch Conejos<br>Terminus (Point of<br>Diversion):<br>4.5 mi | Structure Yes □<br>Submerged: No ⊠ |
| Repair(s) or Improvement(s) Since 2006: New Parshall flume installed ~5 years ago.                                                                                                                                                                                                                                                                                                                                                                                                                                                  |  |                              |                               |                                                                                         |                                    |
| Structure Description: This structure is located just upstream of County Rd 17.5. The channel in this area is relatively stable, partially due to bedrock controls. A U-shaped rock weir diversion dam directs water to the headgate, located on the east bank of the river. A new Parshall flume was installed approximately 5 years ago.  Repair(s) or Improvement(s) Currently Needed: No immediate repair needs were noted, however annual maintenance is recommended to clear sediment and debris from the headgate and ditch. |  |                              |                               |                                                                                         |                                    |
| Comments: This ditch includes priorities 131 and 163.                                                                                                                                                                                                                                                                                                                                                                                                                                                                               |  |                              |                               |                                                                                         |                                    |
| Notes:                                                                                                                                                                                                                                                                                                                                                                                                                                                                                                                              |  |                              |                               |                                                                                         |                                    |

**Estimated Range of Cost:** Low

Headgate looking downstream

Headgate, diversion dam, and return gate

Headgate outlet

Diversion dam looking upstream

Parshall flume looking downstream

Parshall flume looking upstream

CONEJOS RIVER DIVERSION INFRASTRUCTURE INVENTORY

STOVER DITCH

PHOTO LOG

Conejos River Stream Management Plan