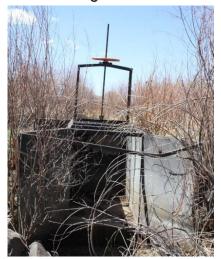

## CONEJOS RIVER DIVERSION INFRASTRUCTURE INVENTORY

| DIVERSION INFRASTRUCTURE INVENTORY                                                                                                                                                                                                                                                                                                                                                                                                                                                                                                  |  |                              |                               |                                                                                         |                                    |
|-------------------------------------------------------------------------------------------------------------------------------------------------------------------------------------------------------------------------------------------------------------------------------------------------------------------------------------------------------------------------------------------------------------------------------------------------------------------------------------------------------------------------------------|--|------------------------------|-------------------------------|-----------------------------------------------------------------------------------------|------------------------------------|
| Structure Name: STOVER D                                                                                                                                                                                                                                                                                                                                                                                                                                                                                                            |  |                              |                               |                                                                                         |                                    |
| Reported By: Daniel Boyes                                                                                                                                                                                                                                                                                                                                                                                                                                                                                                           |  |                              |                               |                                                                                         |                                    |
| <b>Date:</b> April 15, 2019                                                                                                                                                                                                                                                                                                                                                                                                                                                                                                         |  |                              |                               |                                                                                         |                                    |
| Headgate<br>Location:                                                                                                                                                                                                                                                                                                                                                                                                                                                                                                               |  | <b>itude</b><br>158646       | <b>Longitude</b><br>-105.9410 |                                                                                         |                                    |
| Headgate Type: Manually operated 3' wide steel slide gate                                                                                                                                                                                                                                                                                                                                                                                                                                                                           |  |                              |                               |                                                                                         |                                    |
| Headgate<br>Condition:                                                                                                                                                                                                                                                                                                                                                                                                                                                                                                              |  | Diversion ar<br>other Condit |                               | River Miles from North<br>Branch Conejos<br>Terminus (Point of<br>Diversion):<br>4.5 mi | Structure Yes □<br>Submerged: No ⊠ |
| Repair(s) or Improvement(s) Since 2006: New Parshall flume installed ~5 years ago.                                                                                                                                                                                                                                                                                                                                                                                                                                                  |  |                              |                               |                                                                                         |                                    |
| Structure Description: This structure is located just upstream of County Rd 17.5. The channel in this area is relatively stable, partially due to bedrock controls. A U-shaped rock weir diversion dam directs water to the headgate, located on the east bank of the river. A new Parshall flume was installed approximately 5 years ago.  Repair(s) or Improvement(s) Currently Needed: No immediate repair needs were noted, however annual maintenance is recommended to clear sediment and debris from the headgate and ditch. |  |                              |                               |                                                                                         |                                    |
| Comments: This ditch includes priorities 131 and 163.                                                                                                                                                                                                                                                                                                                                                                                                                                                                               |  |                              |                               |                                                                                         |                                    |
| Notes:                                                                                                                                                                                                                                                                                                                                                                                                                                                                                                                              |  |                              |                               |                                                                                         |                                    |

**Estimated Range of Cost:** Low

Headgate looking downstream

Headgate, diversion dam, and return gate

Headgate outlet

Diversion dam looking upstream

Parshall flume looking downstream

Parshall flume looking upstream