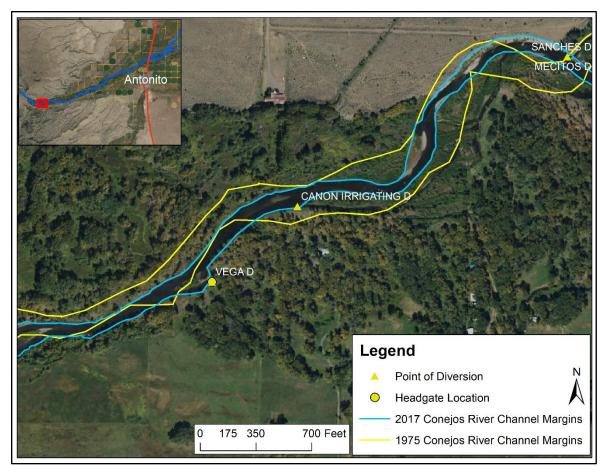

**Comments:** The Vega Ditch includes priorities 76, 90, and 106.

Notes:

Headgate location with 1998 and 2017 channel margins overlaid

Headgate location with 1975 and 2017 channel margins overlaid