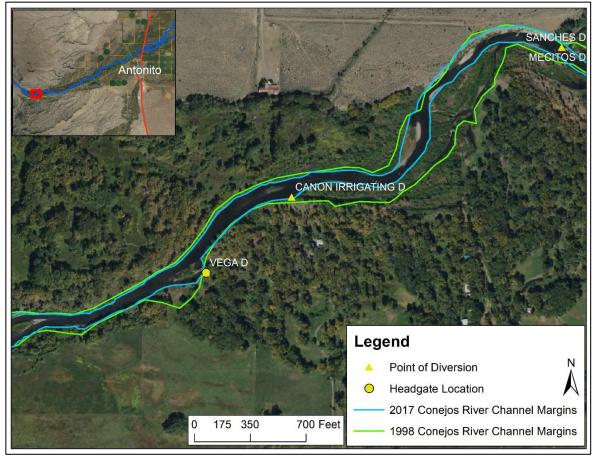

**Comments:** The Vega Ditch includes priorities 76, 90, and 106.

Notes:

Headgate location with 1998 and 2017 channel margins overlaid

Headgate location with 1975 and 2017 channel margins overlaid