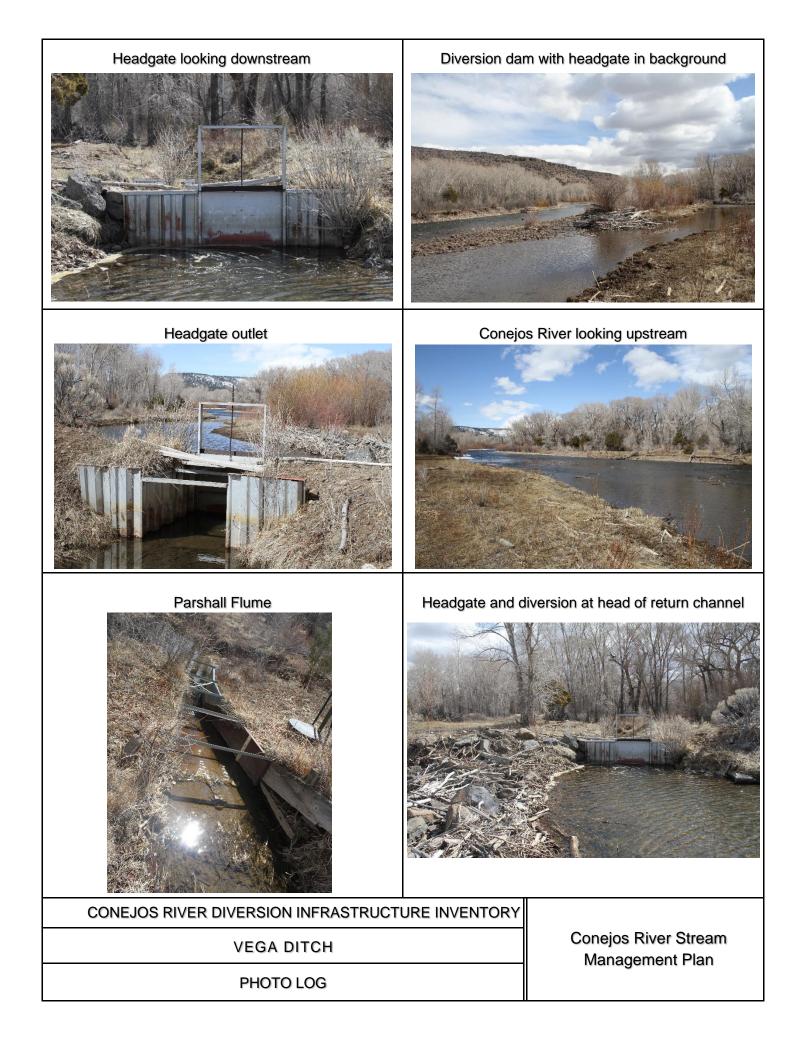

## Structure Name: VEGA D

Reported By: Daniel Boyes

Date: April 2, 2019

| Headgate<br>Location:                                     | Latitude<br>37.046117                                                                                                                                                                                                                                                                                                                                                                                                                                                                                                                                                                                                                                                                                                                                                                                                                                                                                                                                                                                                                                                                                                                                                                                                                                                                                                                                                                                                                                                                                                                                                                                                                                                                                                                                                                                                                                                                                                                                                                                                                                                | Longitude<br>-106.16594                     |                                                                                         |                                    |
|-----------------------------------------------------------|----------------------------------------------------------------------------------------------------------------------------------------------------------------------------------------------------------------------------------------------------------------------------------------------------------------------------------------------------------------------------------------------------------------------------------------------------------------------------------------------------------------------------------------------------------------------------------------------------------------------------------------------------------------------------------------------------------------------------------------------------------------------------------------------------------------------------------------------------------------------------------------------------------------------------------------------------------------------------------------------------------------------------------------------------------------------------------------------------------------------------------------------------------------------------------------------------------------------------------------------------------------------------------------------------------------------------------------------------------------------------------------------------------------------------------------------------------------------------------------------------------------------------------------------------------------------------------------------------------------------------------------------------------------------------------------------------------------------------------------------------------------------------------------------------------------------------------------------------------------------------------------------------------------------------------------------------------------------------------------------------------------------------------------------------------------------|---------------------------------------------|-----------------------------------------------------------------------------------------|------------------------------------|
| Headgate Type: Manually operated 4' wide steel slide gate |                                                                                                                                                                                                                                                                                                                                                                                                                                                                                                                                                                                                                                                                                                                                                                                                                                                                                                                                                                                                                                                                                                                                                                                                                                                                                                                                                                                                                                                                                                                                                                                                                                                                                                                                                                                                                                                                                                                                                                                                                                                                      |                                             |                                                                                         |                                    |
| Condition: E                                              | A Diversion a   B Image: Constraint of the c | Ind A □<br>Iition: B ⊠<br>C □<br>D □<br>F □ | <b>River Miles from Rio<br/>Grande Confluence<br/>(Point of Diversion):</b><br>41.68 mi | Structure Yes ⊠<br>Submerged: No □ |

## Repair(s) or Improvement(s) Since 2006: None

**Structure Description:** There is a short feeder channel, located on the south bank of the Conejos River, that leads to the headgate. A rock boulder diversion, at the head of the return flow channel and adjacent to the structure, directs water to the headgate. Water can seep through this diversion.

**Repair(s) or Improvement(s) Currently Needed:** No immediate repair needs were noted at this structure. However, to minimize maintenance and reduce impacts to the river, this diversion could be combined with that of the Canon Irrigating Ditch.