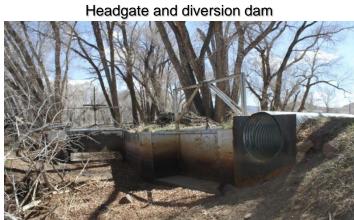

## CONEJOS RIVER DIVERSION INFRASTRUCTURE INVENTORY

| <u>DIVERSION INFRASTRUCTURE INVENTORY</u>                                                                                                                                                                                                                                                                                                                                                                                                                                    |                           |                                     |                                                                                          |                                    |
|------------------------------------------------------------------------------------------------------------------------------------------------------------------------------------------------------------------------------------------------------------------------------------------------------------------------------------------------------------------------------------------------------------------------------------------------------------------------------|---------------------------|-------------------------------------|------------------------------------------------------------------------------------------|------------------------------------|
| Structure Name:                                                                                                                                                                                                                                                                                                                                                                                                                                                              | MANASSA D                 |                                     |                                                                                          |                                    |
| Reported By: Da                                                                                                                                                                                                                                                                                                                                                                                                                                                              | niel Boyes                |                                     |                                                                                          |                                    |
| Date: April 15, 20                                                                                                                                                                                                                                                                                                                                                                                                                                                           | )19                       |                                     |                                                                                          |                                    |
| Headate<br>Location:                                                                                                                                                                                                                                                                                                                                                                                                                                                         | <b>Latitude</b> 37.161434 | <b>Longitude</b><br>-106.938375     |                                                                                          |                                    |
| Headgate Type:                                                                                                                                                                                                                                                                                                                                                                                                                                                               | Manually operat           | ed 5' wide steel sl                 | ide gate.                                                                                |                                    |
| Headgate A C C C C D F C                                                                                                                                                                                                                                                                                                                                                                                                                                                     | Other Co                  | n and A □ nditions: B ⋈ C □ D □ F □ | River Miles from North<br>Branch Conejos<br>Terminus (Point of<br>Diversion):<br>4.22 mi | Structure Yes □<br>Submerged: No ⊠ |
| Repair(s) or Improvement(s) Completed Since 2006: N/A  Structure Description: The channel is relatively stable in this location. A steel diversion structure with a 5 ft manually operated slide gate directs water to the headgate, which is adjacent. A 3 ft culvert adjacent to the diversion dam serves as the overflow/return channel.  Repair(s) or Improvement(s) Currently Needed: The headgate is slightly crooked and there are plans to straighten and repair it. |                           |                                     |                                                                                          |                                    |
| Comments: This                                                                                                                                                                                                                                                                                                                                                                                                                                                               | ditch is a priority       | 48                                  |                                                                                          |                                    |
| Notes:                                                                                                                                                                                                                                                                                                                                                                                                                                                                       |                           |                                     |                                                                                          |                                    |

Headgate outlet

North branch Conejos looking upstream of structure

Flume looking downstream

Flume looking upstream

CONEJOS RIVER DIVERSION INFRASTRUCTURE INVENTORY

MANASSA DITCH

PHOTO LOG

Conejos River Stream Management Plan