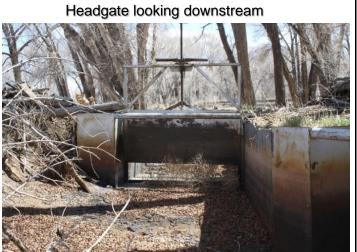

## CONEJOS RIVER DIVERSION INFRASTRUCTURE INVENTORY

| <u>DIVERSION INFRASTRUCTURE INVENTORY</u>                                                                                                                                                                                                                                                                                                                                                                                                                                    |                           |                                     |                                                                                          |                                    |
|------------------------------------------------------------------------------------------------------------------------------------------------------------------------------------------------------------------------------------------------------------------------------------------------------------------------------------------------------------------------------------------------------------------------------------------------------------------------------|---------------------------|-------------------------------------|------------------------------------------------------------------------------------------|------------------------------------|
| Structure Name:                                                                                                                                                                                                                                                                                                                                                                                                                                                              | MANASSA D                 |                                     |                                                                                          |                                    |
| Reported By: Da                                                                                                                                                                                                                                                                                                                                                                                                                                                              | niel Boyes                |                                     |                                                                                          |                                    |
| Date: April 15, 20                                                                                                                                                                                                                                                                                                                                                                                                                                                           | )19                       |                                     |                                                                                          |                                    |
| Headate<br>Location:                                                                                                                                                                                                                                                                                                                                                                                                                                                         | <b>Latitude</b> 37.161434 | <b>Longitude</b><br>-106.938375     |                                                                                          |                                    |
| Headgate Type:                                                                                                                                                                                                                                                                                                                                                                                                                                                               | Manually operat           | ed 5' wide steel sl                 | ide gate.                                                                                |                                    |
| Headgate A C C C C D F C                                                                                                                                                                                                                                                                                                                                                                                                                                                     | Other Co                  | n and A □ nditions: B ⋈ C □ D □ F □ | River Miles from North<br>Branch Conejos<br>Terminus (Point of<br>Diversion):<br>4.22 mi | Structure Yes □<br>Submerged: No ⊠ |
| Repair(s) or Improvement(s) Completed Since 2006: N/A  Structure Description: The channel is relatively stable in this location. A steel diversion structure with a 5 ft manually operated slide gate directs water to the headgate, which is adjacent. A 3 ft culvert adjacent to the diversion dam serves as the overflow/return channel.  Repair(s) or Improvement(s) Currently Needed: The headgate is slightly crooked and there are plans to straighten and repair it. |                           |                                     |                                                                                          |                                    |
| Comments: This                                                                                                                                                                                                                                                                                                                                                                                                                                                               | ditch is a priority       | 48                                  |                                                                                          |                                    |
| Notes:                                                                                                                                                                                                                                                                                                                                                                                                                                                                       |                           |                                     |                                                                                          |                                    |

Headgate outlet

North branch Conejos looking upstream of structure

Flume looking downstream

Flume looking upstream

CONEJOS RIVER DIVERSION INFRASTRUCTURE INVENTORY

MANASSA DITCH

PHOTO LOG

Conejos River Stream Management Plan