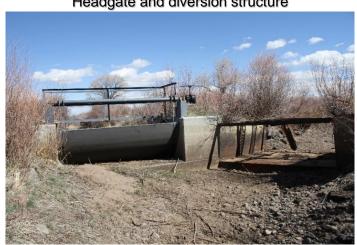

Estimated Range of Cost: Medium

Headgate looking downstream

Headgate and diversion structure

Headgate outlet

Diversion dam looking upstream

Flume looking downstream

Flume looking upstream

CONEJOS RIVER DIVERSION INFRASTRUCTURE INVENTORY

## CONEJOS RIVER DIVERSION INFRASTRUCTURE INVENTORY

| Structure Name: MANASSA WESTFIELD D |                                     |                                             |                                                                                                                 |                                                  |
|-------------------------------------|-------------------------------------|---------------------------------------------|-----------------------------------------------------------------------------------------------------------------|--------------------------------------------------|
| Reported By:                        | Daniel Boyes                        |                                             |                                                                                                                 |                                                  |
| Date: April 15,                     | 2019                                |                                             |                                                                                                                 |                                                  |
| Headgate<br>Location:               | <b>Latitude</b> 37.147845           | <b>Longitude</b> -105.952321                |                                                                                                                 |                                                  |
| Headgate Typ                        | <b>oe:</b> Manually op              | erated 12' wide radial                      | gate                                                                                                            |                                                  |
| Ī                                   |                                     | sion and A  Conditions: B  C  D  F          | River Miles From<br>North Branch Conejos<br>Terminus (Point of<br>Diversion):<br>5.82 mi                        | Structure Yes □<br>Submerged: No ⊠               |
| Repair(s) or Ir                     | mprovement(s)                       | Completed Since 20                          | <b>006:</b> N/A                                                                                                 |                                                  |
| on the west ba                      | nk of the channo<br>owever the dive | el. Check boards can rsion functions poorly | on directs flow to the headon be added or removed from and requires regular maint at the diversion and headga   | the diversion dam to enance. Bank erosion        |
| SMP Technica bank stabilizati       | I Advisory Team<br>on and riparian  | (TAT) recommends revegetation. An impr      | Given the issues identified a repairing or replacing the doved or new diversion wou psion upstream of the struc | iversion and implementing ld increase efficiency |
| Comments: T                         | his ditch include                   | s priorities 98, 112, ar                    | nd 162                                                                                                          |                                                  |
| Notes:                              |                                     |                                             |                                                                                                                 |                                                  |