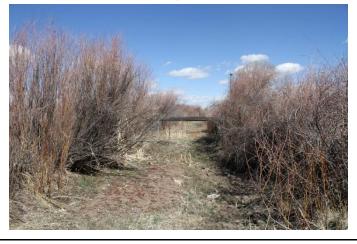

Estimated Range of Cost: Medium

Headgate looking downstream

Headgate and diversion structure

Headgate outlet

Diversion dam looking upstream

Flume looking downstream

Flume looking upstream

CONEJOS RIVER DIVERSION INFRASTRUCTURE INVENTORY

## CONEJOS RIVER DIVERSION INFRASTRUCTURE INVENTORY

| Structure Name: MANASSA WESTFIELD D |                                     |                                             |                                                                                                                 |                                                  |
|-------------------------------------|-------------------------------------|---------------------------------------------|-----------------------------------------------------------------------------------------------------------------|--------------------------------------------------|
| Reported By:                        | Daniel Boyes                        |                                             |                                                                                                                 |                                                  |
| Date: April 15,                     | 2019                                |                                             |                                                                                                                 |                                                  |
| Headgate<br>Location:               | <b>Latitude</b> 37.147845           | <b>Longitude</b> -105.952321                |                                                                                                                 |                                                  |
| Headgate Typ                        | <b>oe:</b> Manually op              | erated 12' wide radial                      | gate                                                                                                            |                                                  |
| Ī                                   |                                     | sion and A  Conditions: B  C  D  F          | River Miles From<br>North Branch Conejos<br>Terminus (Point of<br>Diversion):<br>5.82 mi                        | Structure Yes □<br>Submerged: No ⊠               |
| Repair(s) or Ir                     | mprovement(s)                       | Completed Since 20                          | <b>006:</b> N/A                                                                                                 |                                                  |
| on the west ba                      | nk of the channo<br>owever the dive | el. Check boards can rsion functions poorly | on directs flow to the headon be added or removed from and requires regular maint at the diversion and headga   | the diversion dam to enance. Bank erosion        |
| SMP Technica bank stabilizati       | I Advisory Team<br>on and riparian  | (TAT) recommends revegetation. An impr      | Given the issues identified a repairing or replacing the doved or new diversion wou psion upstream of the struc | iversion and implementing ld increase efficiency |
| Comments: T                         | his ditch include                   | s priorities 98, 112, ar                    | nd 162                                                                                                          |                                                  |
| Notes:                              |                                     |                                             |                                                                                                                 |                                                  |