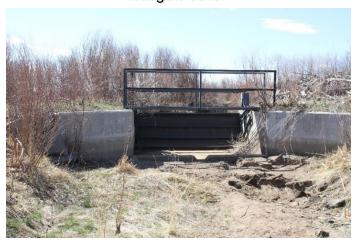

Estimated Range of Cost: Medium

Headgate looking downstream

Headgate and diversion structure

Headgate outlet

Diversion dam looking upstream

Flume looking downstream

Flume looking upstream

CONEJOS RIVER DIVERSION INFRASTRUCTURE INVENTORY

## CONEJOS RIVER DIVERSION INFRASTRUCTURE INVENTORY

| Structure Name: MANASSA WESTFIELD D |                                     |                                             |                                                                                                                 |                                                  |
|-------------------------------------|-------------------------------------|---------------------------------------------|-----------------------------------------------------------------------------------------------------------------|--------------------------------------------------|
| Reported By:                        | Daniel Boyes                        |                                             |                                                                                                                 |                                                  |
| Date: April 15,                     | 2019                                |                                             |                                                                                                                 |                                                  |
| Headgate<br>Location:               | <b>Latitude</b> 37.147845           | <b>Longitude</b> -105.952321                |                                                                                                                 |                                                  |
| Headgate Typ                        | <b>oe:</b> Manually op              | erated 12' wide radial                      | gate                                                                                                            |                                                  |
| Ī                                   |                                     | sion and A  Conditions: B  C  D  F          | River Miles From<br>North Branch Conejos<br>Terminus (Point of<br>Diversion):<br>5.82 mi                        | Structure Yes □<br>Submerged: No ⊠               |
| Repair(s) or Ir                     | mprovement(s)                       | Completed Since 20                          | <b>006:</b> N/A                                                                                                 |                                                  |
| on the west ba                      | nk of the channo<br>owever the dive | el. Check boards can rsion functions poorly | on directs flow to the headon be added or removed from and requires regular maint at the diversion and headga   | the diversion dam to enance. Bank erosion        |
| SMP Technica bank stabilizati       | I Advisory Team<br>on and riparian  | (TAT) recommends revegetation. An impr      | Given the issues identified a repairing or replacing the doved or new diversion wou psion upstream of the struc | iversion and implementing ld increase efficiency |
| Comments: T                         | his ditch include                   | s priorities 98, 112, ar                    | nd 162                                                                                                          |                                                  |
| Notes:                              |                                     |                                             |                                                                                                                 |                                                  |