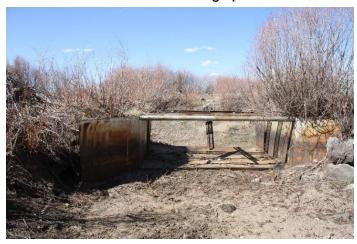

Estimated Range of Cost: Medium

Headgate looking downstream

Headgate and diversion structure

Headgate outlet

Diversion dam looking upstream

Flume looking downstream

Flume looking upstream

CONEJOS RIVER DIVERSION INFRASTRUCTURE INVENTORY

## CONEJOS RIVER DIVERSION INFRASTRUCTURE INVENTORY

| Structure Name: MANASSA WESTFIELD D |                                     |                                             |                                                                                                                 |                                                  |
|-------------------------------------|-------------------------------------|---------------------------------------------|-----------------------------------------------------------------------------------------------------------------|--------------------------------------------------|
| Reported By:                        | Daniel Boyes                        |                                             |                                                                                                                 |                                                  |
| Date: April 15,                     | 2019                                |                                             |                                                                                                                 |                                                  |
| Headgate<br>Location:               | <b>Latitude</b> 37.147845           | <b>Longitude</b> -105.952321                |                                                                                                                 |                                                  |
| Headgate Typ                        | <b>oe:</b> Manually op              | erated 12' wide radial                      | gate                                                                                                            |                                                  |
| Ī                                   |                                     | sion and A  Conditions: B  C  D  F          | River Miles From<br>North Branch Conejos<br>Terminus (Point of<br>Diversion):<br>5.82 mi                        | Structure Yes □<br>Submerged: No ⊠               |
| Repair(s) or Ir                     | mprovement(s)                       | Completed Since 20                          | <b>006:</b> N/A                                                                                                 |                                                  |
| on the west ba                      | nk of the channo<br>owever the dive | el. Check boards can rsion functions poorly | on directs flow to the headon be added or removed from and requires regular maint at the diversion and headga   | the diversion dam to enance. Bank erosion        |
| SMP Technica bank stabilizati       | I Advisory Team<br>on and riparian  | (TAT) recommends revegetation. An impr      | Given the issues identified a repairing or replacing the doved or new diversion wou psion upstream of the struc | iversion and implementing ld increase efficiency |
| Comments: T                         | his ditch include                   | s priorities 98, 112, ar                    | nd 162                                                                                                          |                                                  |
| Notes:                              |                                     |                                             |                                                                                                                 |                                                  |