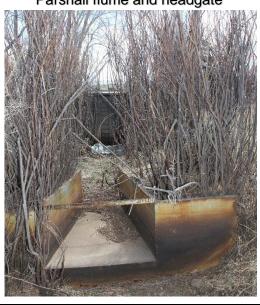

Headgate looking downstream

Headgate and diversion dam

Headgate outlet

Parshall flume and headgate

Parshall flume looking downstream

North Branch Conejos River looking upstream

CONEJOS RIVER DIVERSION INFRASTRUCTURE INVENTORY

## CONEJOS RIVER DIVERSION INFRASTRUCTURE INVENTORY

| Structure Name: WILLIAM JACKSON D                                                                                                                                                                                                                                                                                                                                                              |                           |                             |                              |                                                                                          |                         |               |
|------------------------------------------------------------------------------------------------------------------------------------------------------------------------------------------------------------------------------------------------------------------------------------------------------------------------------------------------------------------------------------------------|---------------------------|-----------------------------|------------------------------|------------------------------------------------------------------------------------------|-------------------------|---------------|
| Reported By                                                                                                                                                                                                                                                                                                                                                                                    | <b>/:</b> Daniel          | Boyes                       |                              |                                                                                          |                         |               |
| Date: April 1                                                                                                                                                                                                                                                                                                                                                                                  | 6, 2019                   |                             |                              |                                                                                          |                         |               |
| Headgate<br>Location:                                                                                                                                                                                                                                                                                                                                                                          | <b>Latitude</b> 37.174523 |                             | <b>Longitude</b> -105.910726 |                                                                                          |                         |               |
| Headgate T                                                                                                                                                                                                                                                                                                                                                                                     | ype: Ma                   | nually operated             | d 3' wide slide              | gate (plywood)                                                                           |                         |               |
| Headgate<br>Condition:                                                                                                                                                                                                                                                                                                                                                                         | A □ B- ⋈ C □ D □ F □      | Diversion an<br>Other Condi | •                            | River Miles from North<br>Branch Conejos<br>Terminus (Point of<br>Diversion):<br>1.82 mi | Structure<br>Submerged: | Yes □<br>No ⊠ |
| Repair(s) or Improvement(s) Since 2006: N/A  Structure Description: This structure is located just downstream of Highway 142. The channel gradier here is very low and sediment accumulation is an issue. The channel is unstable and prone to erosion. A low stacked rock diversion dam directs water to the headgate, located on the north bank of the river. The headgate functions poorly. |                           |                             |                              |                                                                                          |                         |               |
|                                                                                                                                                                                                                                                                                                                                                                                                | •                         | ` '                         | •                            | The SMP Technical Advisuld increase efficiency and                                       | • ,                     |               |
| Additional C                                                                                                                                                                                                                                                                                                                                                                                   | ommen                     | ts: This ditch is           | s a priority 120             |                                                                                          |                         |               |
| Notes:                                                                                                                                                                                                                                                                                                                                                                                         |                           |                             |                              |                                                                                          |                         |               |