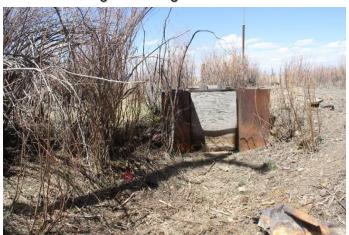

Headgate looking downstream

Headgate and diversion dam

Headgate outlet

Parshall flume and headgate

Parshall flume looking downstream

North Branch Conejos River looking upstream

CONEJOS RIVER DIVERSION INFRASTRUCTURE INVENTORY

## CONEJOS RIVER DIVERSION INFRASTRUCTURE INVENTORY

| Structure Name: WILLIAM JACKSON D                                                                                                                                                                                                                                                                                                                                                              |                           |                             |                              |                                                                                          |                         |               |
|------------------------------------------------------------------------------------------------------------------------------------------------------------------------------------------------------------------------------------------------------------------------------------------------------------------------------------------------------------------------------------------------|---------------------------|-----------------------------|------------------------------|------------------------------------------------------------------------------------------|-------------------------|---------------|
| Reported By                                                                                                                                                                                                                                                                                                                                                                                    | <b>/:</b> Daniel          | Boyes                       |                              |                                                                                          |                         |               |
| Date: April 1                                                                                                                                                                                                                                                                                                                                                                                  | 6, 2019                   |                             |                              |                                                                                          |                         |               |
| Headgate<br>Location:                                                                                                                                                                                                                                                                                                                                                                          | <b>Latitude</b> 37.174523 |                             | <b>Longitude</b> -105.910726 |                                                                                          |                         |               |
| Headgate T                                                                                                                                                                                                                                                                                                                                                                                     | ype: Ma                   | nually operated             | d 3' wide slide              | gate (plywood)                                                                           |                         |               |
| Headgate<br>Condition:                                                                                                                                                                                                                                                                                                                                                                         | A □ B- ⋈ C □ D □ F □      | Diversion an<br>Other Condi | •                            | River Miles from North<br>Branch Conejos<br>Terminus (Point of<br>Diversion):<br>1.82 mi | Structure<br>Submerged: | Yes □<br>No ⊠ |
| Repair(s) or Improvement(s) Since 2006: N/A  Structure Description: This structure is located just downstream of Highway 142. The channel gradier here is very low and sediment accumulation is an issue. The channel is unstable and prone to erosion. A low stacked rock diversion dam directs water to the headgate, located on the north bank of the river. The headgate functions poorly. |                           |                             |                              |                                                                                          |                         |               |
|                                                                                                                                                                                                                                                                                                                                                                                                | •                         | ` '                         | •                            | The SMP Technical Advisuld increase efficiency and                                       | • ,                     |               |
| Additional C                                                                                                                                                                                                                                                                                                                                                                                   | ommen                     | ts: This ditch is           | s a priority 120             |                                                                                          |                         |               |
| Notes:                                                                                                                                                                                                                                                                                                                                                                                         |                           |                             |                              |                                                                                          |                         |               |