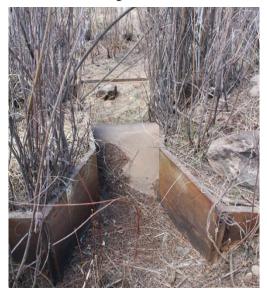

Headgate looking downstream

Headgate and diversion dam

Headgate outlet

Parshall flume and headgate

Parshall flume looking downstream

North Branch Conejos River looking upstream

CONEJOS RIVER DIVERSION INFRASTRUCTURE INVENTORY

## CONEJOS RIVER DIVERSION INFRASTRUCTURE INVENTORY

| Structure Name: WILLIAM JACKSON D                                                                                                                                                                                                                                                                                                                                                              |                           |                             |                              |                                                                                          |                         |               |
|------------------------------------------------------------------------------------------------------------------------------------------------------------------------------------------------------------------------------------------------------------------------------------------------------------------------------------------------------------------------------------------------|---------------------------|-----------------------------|------------------------------|------------------------------------------------------------------------------------------|-------------------------|---------------|
| Reported By                                                                                                                                                                                                                                                                                                                                                                                    | <b>/:</b> Daniel          | Boyes                       |                              |                                                                                          |                         |               |
| Date: April 1                                                                                                                                                                                                                                                                                                                                                                                  | 6, 2019                   |                             |                              |                                                                                          |                         |               |
| Headgate<br>Location:                                                                                                                                                                                                                                                                                                                                                                          | <b>Latitude</b> 37.174523 |                             | <b>Longitude</b> -105.910726 |                                                                                          |                         |               |
| Headgate T                                                                                                                                                                                                                                                                                                                                                                                     | ype: Ma                   | nually operated             | d 3' wide slide              | gate (plywood)                                                                           |                         |               |
| Headgate<br>Condition:                                                                                                                                                                                                                                                                                                                                                                         | A □ B- ⋈ C □ D □ F □      | Diversion an<br>Other Condi | •                            | River Miles from North<br>Branch Conejos<br>Terminus (Point of<br>Diversion):<br>1.82 mi | Structure<br>Submerged: | Yes □<br>No ⊠ |
| Repair(s) or Improvement(s) Since 2006: N/A  Structure Description: This structure is located just downstream of Highway 142. The channel gradier here is very low and sediment accumulation is an issue. The channel is unstable and prone to erosion. A low stacked rock diversion dam directs water to the headgate, located on the north bank of the river. The headgate functions poorly. |                           |                             |                              |                                                                                          |                         |               |
|                                                                                                                                                                                                                                                                                                                                                                                                | •                         | ` '                         | •                            | The SMP Technical Advisuld increase efficiency and                                       | • ,                     |               |
| Additional C                                                                                                                                                                                                                                                                                                                                                                                   | ommen                     | ts: This ditch is           | s a priority 120             |                                                                                          |                         |               |
| Notes:                                                                                                                                                                                                                                                                                                                                                                                         |                           |                             |                              |                                                                                          |                         |               |