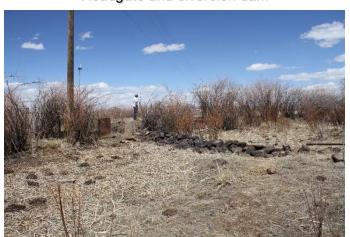

Headgate looking downstream

Headgate and diversion dam

Headgate outlet

Parshall flume and headgate

Parshall flume looking downstream

North Branch Conejos River looking upstream

CONEJOS RIVER DIVERSION INFRASTRUCTURE INVENTORY

## CONEJOS RIVER DIVERSION INFRASTRUCTURE INVENTORY

| Structure Name: WILLIAM JACKSON D                                                                                                                                                                                                                                                                                                                                                              |                           |                             |                              |                                                                                          |                         |               |
|------------------------------------------------------------------------------------------------------------------------------------------------------------------------------------------------------------------------------------------------------------------------------------------------------------------------------------------------------------------------------------------------|---------------------------|-----------------------------|------------------------------|------------------------------------------------------------------------------------------|-------------------------|---------------|
| Reported By                                                                                                                                                                                                                                                                                                                                                                                    | <b>/:</b> Daniel          | Boyes                       |                              |                                                                                          |                         |               |
| Date: April 1                                                                                                                                                                                                                                                                                                                                                                                  | 6, 2019                   |                             |                              |                                                                                          |                         |               |
| Headgate<br>Location:                                                                                                                                                                                                                                                                                                                                                                          | <b>Latitude</b> 37.174523 |                             | <b>Longitude</b> -105.910726 |                                                                                          |                         |               |
| Headgate T                                                                                                                                                                                                                                                                                                                                                                                     | ype: Ma                   | nually operated             | d 3' wide slide              | gate (plywood)                                                                           |                         |               |
| Headgate<br>Condition:                                                                                                                                                                                                                                                                                                                                                                         | A □ B- ⋈ C □ D □ F □      | Diversion an<br>Other Condi | •                            | River Miles from North<br>Branch Conejos<br>Terminus (Point of<br>Diversion):<br>1.82 mi | Structure<br>Submerged: | Yes □<br>No ⊠ |
| Repair(s) or Improvement(s) Since 2006: N/A  Structure Description: This structure is located just downstream of Highway 142. The channel gradier here is very low and sediment accumulation is an issue. The channel is unstable and prone to erosion. A low stacked rock diversion dam directs water to the headgate, located on the north bank of the river. The headgate functions poorly. |                           |                             |                              |                                                                                          |                         |               |
|                                                                                                                                                                                                                                                                                                                                                                                                | •                         | ` '                         | •                            | The SMP Technical Advisuld increase efficiency and                                       | • ,                     |               |
| Additional C                                                                                                                                                                                                                                                                                                                                                                                   | ommen                     | ts: This ditch is           | s a priority 120             |                                                                                          |                         |               |
| Notes:                                                                                                                                                                                                                                                                                                                                                                                         |                           |                             |                              |                                                                                          |                         |               |