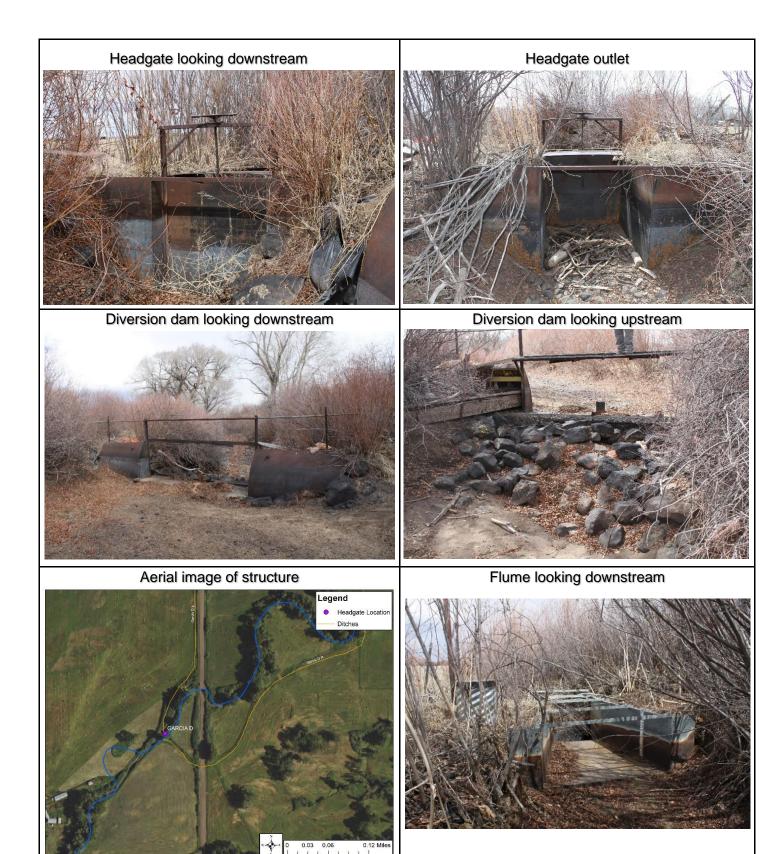

## CONEJOS RIVER DIVERSION INFRASTRUCTURE INVENTORY

| DIVERSI                                                      | ON INFRAS                                                              | RUCTURE                           | INVENTORY                                                                                                                             |                                    |
|--------------------------------------------------------------|------------------------------------------------------------------------|-----------------------------------|---------------------------------------------------------------------------------------------------------------------------------------|------------------------------------|
| Structure Nan                                                | ne: GARCIA D                                                           |                                   |                                                                                                                                       |                                    |
| Reported By:                                                 | Daniel Boyes                                                           |                                   |                                                                                                                                       |                                    |
| Date: April 3, 2                                             | 2019                                                                   |                                   |                                                                                                                                       |                                    |
| Headgate<br>Location:                                        | <b>Latitude</b><br>37.11071667                                         | <b>Longitude</b><br>-106.98361667 |                                                                                                                                       |                                    |
| Headgate Typ                                                 | <b>be:</b> Manually operate                                            | ed 4' wide steel sli              | de gate                                                                                                                               |                                    |
| Headgate A<br>Condition: E                                   | 3 ⊠ Other Cor                                                          | and A □ nditions: B ⋈ C □ D □ F □ | River Miles From<br>North Branch Conejos<br>Terminus (Point Of<br>Diversion):<br>10.74 mi                                             | Structure Yes □<br>Submerged: No ⊠ |
| Repair(s) or I                                               | mprovement(s) Co                                                       | mpleted Since 20                  | 006: None                                                                                                                             |                                    |
| by a Cutthroat significant mair Repair(s) or Ir recommends e | flume. Localized erontenance.  mprovement(s) Curerosion mitigation and | rently Needed: T                  | te, located on the south batch downstream of the diversion he SMP Technical Advisoration as well as improving and reduce maintenance. | on, which requires                 |
| Comments: T                                                  | his ditch is a priority                                                | 4.5                               |                                                                                                                                       |                                    |
| Notes:                                                       |                                                                        |                                   |                                                                                                                                       |                                    |