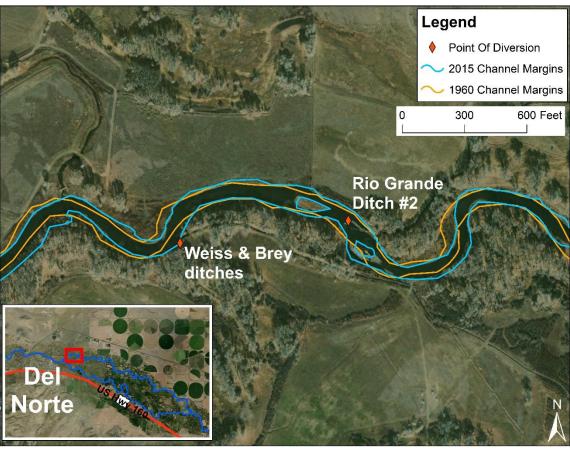

Rio Grande Stream Management Plan

Map showing headgate location with 1975 to 2015 channel margins overlaid.

Map showing headgate location with 1960 to 2015 channel margins overlaid.

Close-up map showing headgate location with 1975 to 2015 channel margins overlaid.