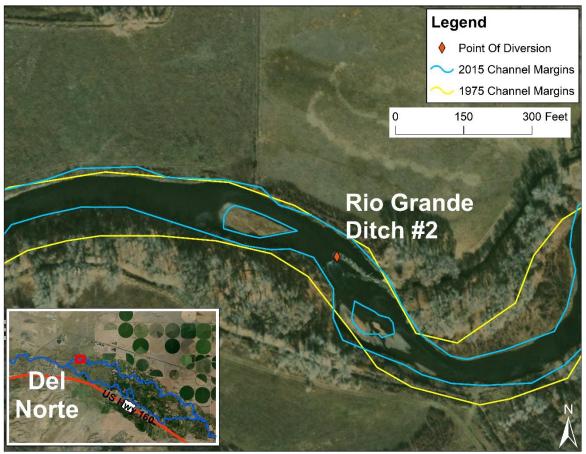

Rio Grande Stream Management Plan

Map showing headgate location with 1975 to 2015 channel margins overlaid.

Map showing headgate location with 1960 to 2015 channel margins overlaid.

Close-up map showing headgate location with 1975 to 2015 channel margins overlaid.