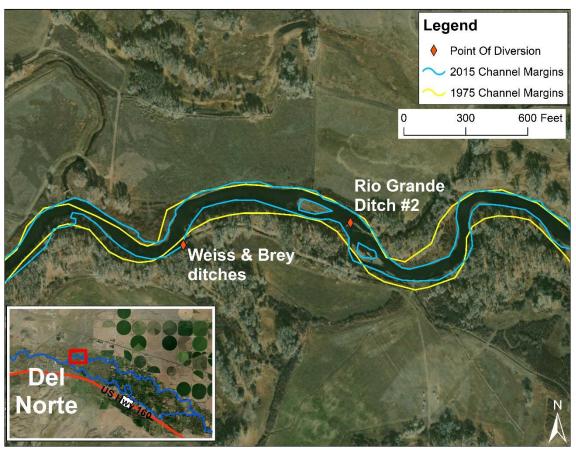

Rio Grande Stream Management Plan

Map showing headgate location with 1975 to 2015 channel margins overlaid.

Map showing headgate location with 1960 to 2015 channel margins overlaid.

Close-up map showing headgate location with 1975 to 2015 channel margins overlaid.