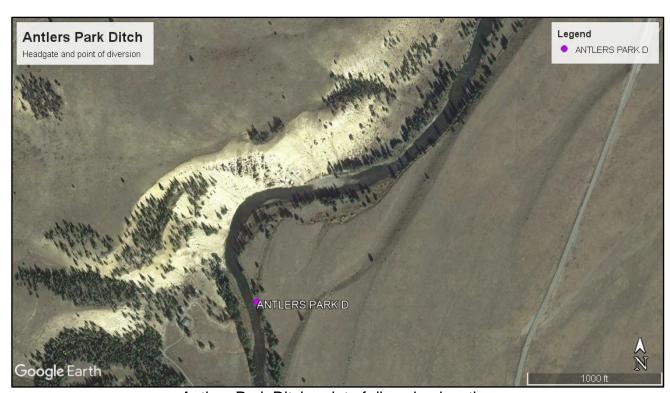

## RIO GRANDE DIVERSION INFRASTRUCTURE INVENTORY

| Structure Name: ANTLERS PARK D                                                                                                                                                                                                                                                                                   |                           |                                       |                                                                        |                                    |
|------------------------------------------------------------------------------------------------------------------------------------------------------------------------------------------------------------------------------------------------------------------------------------------------------------------|---------------------------|---------------------------------------|------------------------------------------------------------------------|------------------------------------|
| Reported By: [                                                                                                                                                                                                                                                                                                   | Daniel Boyes              |                                       |                                                                        |                                    |
| <b>Date:</b> May 7, 20                                                                                                                                                                                                                                                                                           | 019                       |                                       |                                                                        |                                    |
| Headgate<br>Location:                                                                                                                                                                                                                                                                                            | <b>Latitude</b> 37.804463 | <b>Longitude</b> -106.985115          |                                                                        |                                    |
| Headgate Type                                                                                                                                                                                                                                                                                                    | e: N/A                    |                                       |                                                                        |                                    |
| Headgate A<br>Condition: B                                                                                                                                                                                                                                                                                       |                           | on and A □ Condition: B □ C □ D □ F ⊠ | River Miles from New Mexico State Line (Point of Diversion): 148.15 mi | Structure Yes □<br>Submerged: No ⊠ |
| Repair(s) or Improvement(s) Completed Since 2006:  Structure Description: This structure is located roughly 1 mile downstream of Marshall Park campground and has no diversion dam. The structure cannot access its full decree due to the ditch's location on the river and the poor condition of the headgate. |                           |                                       |                                                                        |                                    |
| Team (TAT)rec                                                                                                                                                                                                                                                                                                    |                           | ing a new headgate                    | Given these issues, the S<br>and improving or relocati                 |                                    |
| Comments: This ditch is a priority 1903-51                                                                                                                                                                                                                                                                       |                           |                                       |                                                                        |                                    |
| Notes:                                                                                                                                                                                                                                                                                                           |                           |                                       |                                                                        |                                    |

## Rio Grande downstream of diversion dam

RIO GRANDE DIVERSION INFRASTRUCTURE INVENTORY

ANTLERS PARK DITCH

PHOTO LOG

Rio Grande Stream Management Plan

Antlers Park Ditch point of diversion location