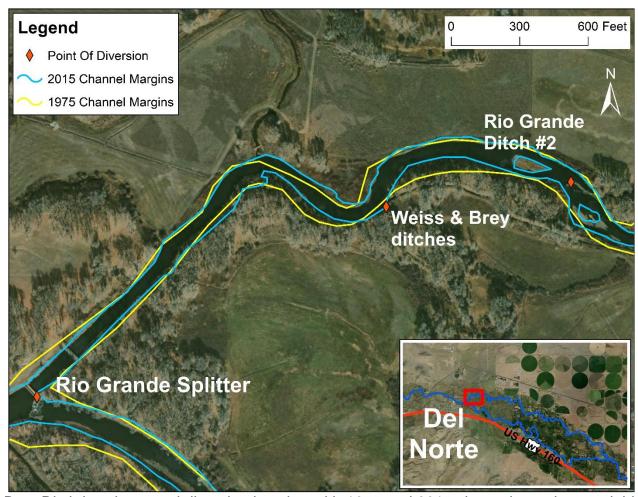

RIO GRANDE DIVERSION INFRASTRUCTURE INVENTORY

**BREY DITCH** 

PHOTO LOG

Rio Grande Stream Management Plan

Brey Ditch headgate and diversion location with 1975 and 2015 channel margins overlaid.