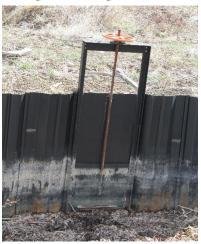

Estimated Range of Cost: Medium

Headgate looking downstream

Headgate and overflow gate

Headgate outlet

Diversion dam looking downstream

Diversion dam and feeder ditch looking upstream

Flume looking downstream

RIO GRANDE DIVERSION INFRASTRUCTURE INVENTORY

**BREY DITCH** 

PHOTO LOG

Rio Grande Stream Management Plan

Brey Ditch headgate and diversion location with 1975 and 2015 channel margins overlaid.