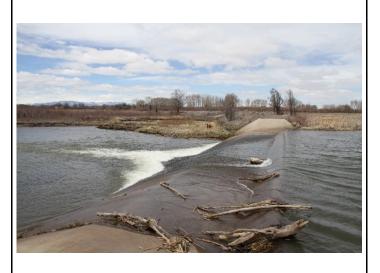

## RIO GRANDE DIVERSION INFRASTRUCTURE INVENTORY

| Structure Name: CHICAGO D                                                                                                                                                                                                                                                                                                                                                                                                                                                                                                                                                                                                                                                                                                                                                                                                                                                                                                |                                                                                                 |                                                            |                                                                                                                                                                        |                                                                                                              |
|--------------------------------------------------------------------------------------------------------------------------------------------------------------------------------------------------------------------------------------------------------------------------------------------------------------------------------------------------------------------------------------------------------------------------------------------------------------------------------------------------------------------------------------------------------------------------------------------------------------------------------------------------------------------------------------------------------------------------------------------------------------------------------------------------------------------------------------------------------------------------------------------------------------------------|-------------------------------------------------------------------------------------------------|------------------------------------------------------------|------------------------------------------------------------------------------------------------------------------------------------------------------------------------|--------------------------------------------------------------------------------------------------------------|
| Reported By: Daniel Boyes                                                                                                                                                                                                                                                                                                                                                                                                                                                                                                                                                                                                                                                                                                                                                                                                                                                                                                |                                                                                                 |                                                            |                                                                                                                                                                        |                                                                                                              |
| Date: April 11,                                                                                                                                                                                                                                                                                                                                                                                                                                                                                                                                                                                                                                                                                                                                                                                                                                                                                                          | 2019                                                                                            |                                                            |                                                                                                                                                                        |                                                                                                              |
| Headgate<br>Location:                                                                                                                                                                                                                                                                                                                                                                                                                                                                                                                                                                                                                                                                                                                                                                                                                                                                                                    | <b>Latitude</b> 37.460868                                                                       | <b>Longitude</b> -106.840266                               |                                                                                                                                                                        |                                                                                                              |
| Headgate Type: Automated 10' wide radial gate                                                                                                                                                                                                                                                                                                                                                                                                                                                                                                                                                                                                                                                                                                                                                                                                                                                                            |                                                                                                 |                                                            |                                                                                                                                                                        |                                                                                                              |
| Condition: B<br>C<br>D                                                                                                                                                                                                                                                                                                                                                                                                                                                                                                                                                                                                                                                                                                                                                                                                                                                                                                   |                                                                                                 |                                                            | River Miles from New<br>Mexico State Line<br>(Point of Diversion):<br>48.54 mi                                                                                         | Structure Yes ⊠<br>Submerged: No □                                                                           |
| <b>Structure Description:</b> This structure is located approximately 1.3 miles downstream of the Westside Ditch. Historic channel avulsion is evident both upstream and downstream of the diversion. The concrete diversion dam creates head pressure for the headgate, located approximately 230 ft upstream. Woody debris accumulates in front of the headgate, but it is not a significant issue for water users. There is a radial adjustment/overflow gate on the east side of the diversion dam. The diversion functions well for water rights holders, but forms a barrier to boating and fish passage, especially at low flows. At two locations downstream of the headgate (approximately 3.4 miles and 4 miles, respectively), the ditch is very close to the Rio Grande, in part due to channel migration. If channel migration continues, the ditch could be washed out in these locations (see map below). |                                                                                                 |                                                            |                                                                                                                                                                        |                                                                                                              |
| Advisory Team<br>ditch failure. Th<br>downstream of<br>passage in this                                                                                                                                                                                                                                                                                                                                                                                                                                                                                                                                                                                                                                                                                                                                                                                                                                                   | (TAT) recommends e TAT also recomm the diversion to redure and the TAT and the recommendations. | bank stabilization<br>ends stabilization<br>also recommend | Based on the issues identified or relocating the path of on, floodplain reconnection, orado Parks and Wildlife (Ods creating safe boat passave ditch function, enhance | the ditch to avoid potentia<br>and riparian revegetation<br>CPW) recommends fish<br>age at the diversion. If |
| Comments: Th                                                                                                                                                                                                                                                                                                                                                                                                                                                                                                                                                                                                                                                                                                                                                                                                                                                                                                             | is ditch includes prid                                                                          | orities 174, 196,                                          | and 1934-14. The weir me                                                                                                                                               | easures accurately.                                                                                          |
| Notes:                                                                                                                                                                                                                                                                                                                                                                                                                                                                                                                                                                                                                                                                                                                                                                                                                                                                                                                   |                                                                                                 |                                                            |                                                                                                                                                                        | _                                                                                                            |

Estimated Range of Cost: Medium

Headgate outlet

Adjustment gate on diversion dam

Diversion dam

Diversion dam looking upstream (high flow)

Flume looking upstream

RIO GRANDE DIVERSION INFRASTRUCTURE INVENTORY