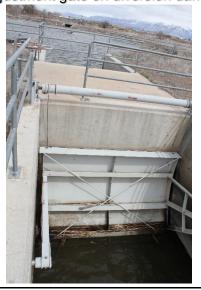

## RIO GRANDE DIVERSION INFRASTRUCTURE INVENTORY

| Structure Name: CHICAGO D                                                                                                                                                                                                                                                                                                                                                                                                                                                                                                                                                                                                                                                                                                                                                                                                                                                                                                |                                                                                                 |                                                            |                                                                                                                                                                        |                                                                                                              |
|--------------------------------------------------------------------------------------------------------------------------------------------------------------------------------------------------------------------------------------------------------------------------------------------------------------------------------------------------------------------------------------------------------------------------------------------------------------------------------------------------------------------------------------------------------------------------------------------------------------------------------------------------------------------------------------------------------------------------------------------------------------------------------------------------------------------------------------------------------------------------------------------------------------------------|-------------------------------------------------------------------------------------------------|------------------------------------------------------------|------------------------------------------------------------------------------------------------------------------------------------------------------------------------|--------------------------------------------------------------------------------------------------------------|
| Reported By: Daniel Boyes                                                                                                                                                                                                                                                                                                                                                                                                                                                                                                                                                                                                                                                                                                                                                                                                                                                                                                |                                                                                                 |                                                            |                                                                                                                                                                        |                                                                                                              |
| Date: April 11,                                                                                                                                                                                                                                                                                                                                                                                                                                                                                                                                                                                                                                                                                                                                                                                                                                                                                                          | 2019                                                                                            |                                                            |                                                                                                                                                                        |                                                                                                              |
| Headgate<br>Location:                                                                                                                                                                                                                                                                                                                                                                                                                                                                                                                                                                                                                                                                                                                                                                                                                                                                                                    | <b>Latitude</b> 37.460868                                                                       | <b>Longitude</b> -106.840266                               |                                                                                                                                                                        |                                                                                                              |
| Headgate Type: Automated 10' wide radial gate                                                                                                                                                                                                                                                                                                                                                                                                                                                                                                                                                                                                                                                                                                                                                                                                                                                                            |                                                                                                 |                                                            |                                                                                                                                                                        |                                                                                                              |
| Condition: B<br>C<br>D                                                                                                                                                                                                                                                                                                                                                                                                                                                                                                                                                                                                                                                                                                                                                                                                                                                                                                   |                                                                                                 |                                                            | River Miles from New<br>Mexico State Line<br>(Point of Diversion):<br>48.54 mi                                                                                         | Structure Yes ⊠<br>Submerged: No □                                                                           |
| <b>Structure Description:</b> This structure is located approximately 1.3 miles downstream of the Westside Ditch. Historic channel avulsion is evident both upstream and downstream of the diversion. The concrete diversion dam creates head pressure for the headgate, located approximately 230 ft upstream. Woody debris accumulates in front of the headgate, but it is not a significant issue for water users. There is a radial adjustment/overflow gate on the east side of the diversion dam. The diversion functions well for water rights holders, but forms a barrier to boating and fish passage, especially at low flows. At two locations downstream of the headgate (approximately 3.4 miles and 4 miles, respectively), the ditch is very close to the Rio Grande, in part due to channel migration. If channel migration continues, the ditch could be washed out in these locations (see map below). |                                                                                                 |                                                            |                                                                                                                                                                        |                                                                                                              |
| Advisory Team<br>ditch failure. Th<br>downstream of<br>passage in this                                                                                                                                                                                                                                                                                                                                                                                                                                                                                                                                                                                                                                                                                                                                                                                                                                                   | (TAT) recommends e TAT also recomm the diversion to redure and the TAT and the recommendations. | bank stabilization<br>ends stabilization<br>also recommend | Based on the issues identified or relocating the path of on, floodplain reconnection, orado Parks and Wildlife (Ods creating safe boat passave ditch function, enhance | the ditch to avoid potentia<br>and riparian revegetation<br>CPW) recommends fish<br>age at the diversion. If |
| Comments: Th                                                                                                                                                                                                                                                                                                                                                                                                                                                                                                                                                                                                                                                                                                                                                                                                                                                                                                             | is ditch includes prid                                                                          | orities 174, 196,                                          | and 1934-14. The weir me                                                                                                                                               | easures accurately.                                                                                          |
| Notes:                                                                                                                                                                                                                                                                                                                                                                                                                                                                                                                                                                                                                                                                                                                                                                                                                                                                                                                   |                                                                                                 |                                                            |                                                                                                                                                                        | _                                                                                                            |

Estimated Range of Cost: Medium

Headgate outlet

Adjustment gate on diversion dam

Diversion dam

Diversion dam looking upstream (high flow)

Flume looking upstream

RIO GRANDE DIVERSION INFRASTRUCTURE INVENTORY