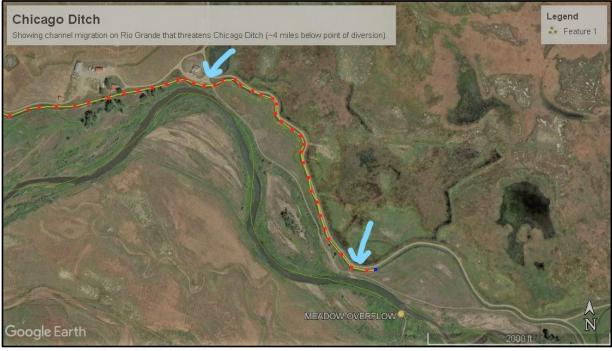

## RIO GRANDE DIVERSION INFRASTRUCTURE INVENTORY

| Structure Name: CHICAGO D                                                                                                                                                                                                                                                                                                                                                                                                                                                                                                                                                                                                                                                                                                                                                                                                                                                                                                |                                                                                                 |                                                            |                                                                                                                                                                        |                                                                                                              |
|--------------------------------------------------------------------------------------------------------------------------------------------------------------------------------------------------------------------------------------------------------------------------------------------------------------------------------------------------------------------------------------------------------------------------------------------------------------------------------------------------------------------------------------------------------------------------------------------------------------------------------------------------------------------------------------------------------------------------------------------------------------------------------------------------------------------------------------------------------------------------------------------------------------------------|-------------------------------------------------------------------------------------------------|------------------------------------------------------------|------------------------------------------------------------------------------------------------------------------------------------------------------------------------|--------------------------------------------------------------------------------------------------------------|
| Reported By: Daniel Boyes                                                                                                                                                                                                                                                                                                                                                                                                                                                                                                                                                                                                                                                                                                                                                                                                                                                                                                |                                                                                                 |                                                            |                                                                                                                                                                        |                                                                                                              |
| Date: April 11,                                                                                                                                                                                                                                                                                                                                                                                                                                                                                                                                                                                                                                                                                                                                                                                                                                                                                                          | 2019                                                                                            |                                                            |                                                                                                                                                                        |                                                                                                              |
| Headgate<br>Location:                                                                                                                                                                                                                                                                                                                                                                                                                                                                                                                                                                                                                                                                                                                                                                                                                                                                                                    | <b>Latitude</b> 37.460868                                                                       | <b>Longitude</b> -106.840266                               |                                                                                                                                                                        |                                                                                                              |
| Headgate Type: Automated 10' wide radial gate                                                                                                                                                                                                                                                                                                                                                                                                                                                                                                                                                                                                                                                                                                                                                                                                                                                                            |                                                                                                 |                                                            |                                                                                                                                                                        |                                                                                                              |
| Condition: B<br>C<br>D                                                                                                                                                                                                                                                                                                                                                                                                                                                                                                                                                                                                                                                                                                                                                                                                                                                                                                   |                                                                                                 |                                                            | River Miles from New<br>Mexico State Line<br>(Point of Diversion):<br>48.54 mi                                                                                         | Structure Yes ⊠<br>Submerged: No □                                                                           |
| <b>Structure Description:</b> This structure is located approximately 1.3 miles downstream of the Westside Ditch. Historic channel avulsion is evident both upstream and downstream of the diversion. The concrete diversion dam creates head pressure for the headgate, located approximately 230 ft upstream. Woody debris accumulates in front of the headgate, but it is not a significant issue for water users. There is a radial adjustment/overflow gate on the east side of the diversion dam. The diversion functions well for water rights holders, but forms a barrier to boating and fish passage, especially at low flows. At two locations downstream of the headgate (approximately 3.4 miles and 4 miles, respectively), the ditch is very close to the Rio Grande, in part due to channel migration. If channel migration continues, the ditch could be washed out in these locations (see map below). |                                                                                                 |                                                            |                                                                                                                                                                        |                                                                                                              |
| Advisory Team<br>ditch failure. Th<br>downstream of<br>passage in this                                                                                                                                                                                                                                                                                                                                                                                                                                                                                                                                                                                                                                                                                                                                                                                                                                                   | (TAT) recommends e TAT also recomm the diversion to redure and the TAT and the recommendations. | bank stabilization<br>ends stabilization<br>also recommend | Based on the issues identified or relocating the path of on, floodplain reconnection, orado Parks and Wildlife (Ods creating safe boat passave ditch function, enhance | the ditch to avoid potentia<br>and riparian revegetation<br>CPW) recommends fish<br>age at the diversion. If |
| Comments: Th                                                                                                                                                                                                                                                                                                                                                                                                                                                                                                                                                                                                                                                                                                                                                                                                                                                                                                             | is ditch includes prid                                                                          | orities 174, 196,                                          | and 1934-14. The weir me                                                                                                                                               | easures accurately.                                                                                          |
| Notes:                                                                                                                                                                                                                                                                                                                                                                                                                                                                                                                                                                                                                                                                                                                                                                                                                                                                                                                   |                                                                                                 |                                                            |                                                                                                                                                                        | _                                                                                                            |

CHICAGO DITCH

PHOTO LOG

Rio Grande Stream Management Plan

Points of concern on Chicago Ditch where ditch is very close to river channel.

Close-up of points of concern