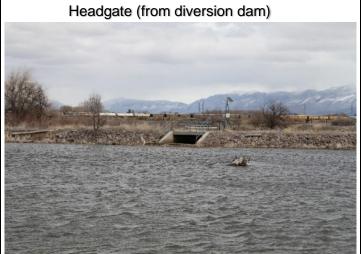

## RIO GRANDE DIVERSION INFRASTRUCTURE INVENTORY

| Structure Name: CHICAGO D                                                                                                                                                                                                                                                                                                                                                                                                                                                                                                                                                                                                                                                                                                                                                                                                                                                                                                |                                                                                                 |                                                            |                                                                                                                                                                        |                                                                                                              |
|--------------------------------------------------------------------------------------------------------------------------------------------------------------------------------------------------------------------------------------------------------------------------------------------------------------------------------------------------------------------------------------------------------------------------------------------------------------------------------------------------------------------------------------------------------------------------------------------------------------------------------------------------------------------------------------------------------------------------------------------------------------------------------------------------------------------------------------------------------------------------------------------------------------------------|-------------------------------------------------------------------------------------------------|------------------------------------------------------------|------------------------------------------------------------------------------------------------------------------------------------------------------------------------|--------------------------------------------------------------------------------------------------------------|
| Reported By: Daniel Boyes                                                                                                                                                                                                                                                                                                                                                                                                                                                                                                                                                                                                                                                                                                                                                                                                                                                                                                |                                                                                                 |                                                            |                                                                                                                                                                        |                                                                                                              |
| Date: April 11,                                                                                                                                                                                                                                                                                                                                                                                                                                                                                                                                                                                                                                                                                                                                                                                                                                                                                                          | 2019                                                                                            |                                                            |                                                                                                                                                                        |                                                                                                              |
| Headgate<br>Location:                                                                                                                                                                                                                                                                                                                                                                                                                                                                                                                                                                                                                                                                                                                                                                                                                                                                                                    | <b>Latitude</b> 37.460868                                                                       | <b>Longitude</b> -106.840266                               |                                                                                                                                                                        |                                                                                                              |
| Headgate Type: Automated 10' wide radial gate                                                                                                                                                                                                                                                                                                                                                                                                                                                                                                                                                                                                                                                                                                                                                                                                                                                                            |                                                                                                 |                                                            |                                                                                                                                                                        |                                                                                                              |
| Condition: B<br>C<br>D                                                                                                                                                                                                                                                                                                                                                                                                                                                                                                                                                                                                                                                                                                                                                                                                                                                                                                   |                                                                                                 |                                                            | River Miles from New<br>Mexico State Line<br>(Point of Diversion):<br>48.54 mi                                                                                         | Structure Yes ⊠<br>Submerged: No □                                                                           |
| <b>Structure Description:</b> This structure is located approximately 1.3 miles downstream of the Westside Ditch. Historic channel avulsion is evident both upstream and downstream of the diversion. The concrete diversion dam creates head pressure for the headgate, located approximately 230 ft upstream. Woody debris accumulates in front of the headgate, but it is not a significant issue for water users. There is a radial adjustment/overflow gate on the east side of the diversion dam. The diversion functions well for water rights holders, but forms a barrier to boating and fish passage, especially at low flows. At two locations downstream of the headgate (approximately 3.4 miles and 4 miles, respectively), the ditch is very close to the Rio Grande, in part due to channel migration. If channel migration continues, the ditch could be washed out in these locations (see map below). |                                                                                                 |                                                            |                                                                                                                                                                        |                                                                                                              |
| Advisory Team<br>ditch failure. Th<br>downstream of<br>passage in this                                                                                                                                                                                                                                                                                                                                                                                                                                                                                                                                                                                                                                                                                                                                                                                                                                                   | (TAT) recommends e TAT also recomm the diversion to redure and the TAT and the recommendations. | bank stabilization<br>ends stabilization<br>also recommend | Based on the issues identified or relocating the path of on, floodplain reconnection, orado Parks and Wildlife (Ods creating safe boat passave ditch function, enhance | the ditch to avoid potentia<br>and riparian revegetation<br>CPW) recommends fish<br>age at the diversion. If |
| Comments: Th                                                                                                                                                                                                                                                                                                                                                                                                                                                                                                                                                                                                                                                                                                                                                                                                                                                                                                             | is ditch includes prid                                                                          | orities 174, 196,                                          | and 1934-14. The weir me                                                                                                                                               | easures accurately.                                                                                          |
| Notes:                                                                                                                                                                                                                                                                                                                                                                                                                                                                                                                                                                                                                                                                                                                                                                                                                                                                                                                   |                                                                                                 |                                                            |                                                                                                                                                                        | _                                                                                                            |

Estimated Range of Cost: Medium

Headgate outlet

Adjustment gate on diversion dam

Diversion dam

Diversion dam looking upstream (high flow)

Flume looking upstream

RIO GRANDE DIVERSION INFRASTRUCTURE INVENTORY