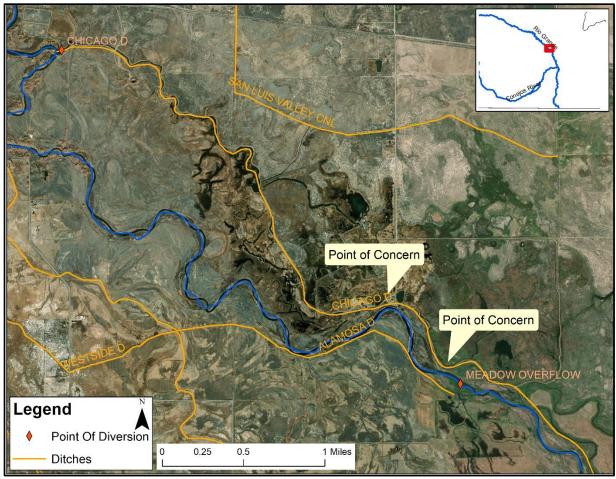

## RIO GRANDE DIVERSION INFRASTRUCTURE INVENTORY

| Structure Name: CHICAGO D                                                                                                                                                                                                                                                                                                                                                                                                                                                                                                                                                                                                                                                                                                                                                                                                                                                                                                |                                                                                                 |                                                            |                                                                                                                                                                        |                                                                                                              |
|--------------------------------------------------------------------------------------------------------------------------------------------------------------------------------------------------------------------------------------------------------------------------------------------------------------------------------------------------------------------------------------------------------------------------------------------------------------------------------------------------------------------------------------------------------------------------------------------------------------------------------------------------------------------------------------------------------------------------------------------------------------------------------------------------------------------------------------------------------------------------------------------------------------------------|-------------------------------------------------------------------------------------------------|------------------------------------------------------------|------------------------------------------------------------------------------------------------------------------------------------------------------------------------|--------------------------------------------------------------------------------------------------------------|
| Reported By: Daniel Boyes                                                                                                                                                                                                                                                                                                                                                                                                                                                                                                                                                                                                                                                                                                                                                                                                                                                                                                |                                                                                                 |                                                            |                                                                                                                                                                        |                                                                                                              |
| Date: April 11,                                                                                                                                                                                                                                                                                                                                                                                                                                                                                                                                                                                                                                                                                                                                                                                                                                                                                                          | 2019                                                                                            |                                                            |                                                                                                                                                                        |                                                                                                              |
| Headgate<br>Location:                                                                                                                                                                                                                                                                                                                                                                                                                                                                                                                                                                                                                                                                                                                                                                                                                                                                                                    | <b>Latitude</b> 37.460868                                                                       | <b>Longitude</b> -106.840266                               |                                                                                                                                                                        |                                                                                                              |
| Headgate Type: Automated 10' wide radial gate                                                                                                                                                                                                                                                                                                                                                                                                                                                                                                                                                                                                                                                                                                                                                                                                                                                                            |                                                                                                 |                                                            |                                                                                                                                                                        |                                                                                                              |
| Condition: B<br>C<br>D                                                                                                                                                                                                                                                                                                                                                                                                                                                                                                                                                                                                                                                                                                                                                                                                                                                                                                   |                                                                                                 |                                                            | River Miles from New<br>Mexico State Line<br>(Point of Diversion):<br>48.54 mi                                                                                         | Structure Yes ⊠<br>Submerged: No □                                                                           |
| <b>Structure Description:</b> This structure is located approximately 1.3 miles downstream of the Westside Ditch. Historic channel avulsion is evident both upstream and downstream of the diversion. The concrete diversion dam creates head pressure for the headgate, located approximately 230 ft upstream. Woody debris accumulates in front of the headgate, but it is not a significant issue for water users. There is a radial adjustment/overflow gate on the east side of the diversion dam. The diversion functions well for water rights holders, but forms a barrier to boating and fish passage, especially at low flows. At two locations downstream of the headgate (approximately 3.4 miles and 4 miles, respectively), the ditch is very close to the Rio Grande, in part due to channel migration. If channel migration continues, the ditch could be washed out in these locations (see map below). |                                                                                                 |                                                            |                                                                                                                                                                        |                                                                                                              |
| Advisory Team<br>ditch failure. Th<br>downstream of<br>passage in this                                                                                                                                                                                                                                                                                                                                                                                                                                                                                                                                                                                                                                                                                                                                                                                                                                                   | (TAT) recommends e TAT also recomm the diversion to redure and the TAT and the recommendations. | bank stabilization<br>ends stabilization<br>also recommend | Based on the issues identified or relocating the path of on, floodplain reconnection, orado Parks and Wildlife (Ods creating safe boat passave ditch function, enhance | the ditch to avoid potentia<br>and riparian revegetation<br>CPW) recommends fish<br>age at the diversion. If |
| Comments: Th                                                                                                                                                                                                                                                                                                                                                                                                                                                                                                                                                                                                                                                                                                                                                                                                                                                                                                             | is ditch includes prid                                                                          | orities 174, 196,                                          | and 1934-14. The weir me                                                                                                                                               | easures accurately.                                                                                          |
| Notes:                                                                                                                                                                                                                                                                                                                                                                                                                                                                                                                                                                                                                                                                                                                                                                                                                                                                                                                   |                                                                                                 |                                                            |                                                                                                                                                                        | _                                                                                                            |

CHICAGO DITCH

PHOTO LOG

Rio Grande Stream Management Plan

Points of concern on Chicago Ditch where ditch is very close to river channel.

Close-up of points of concern