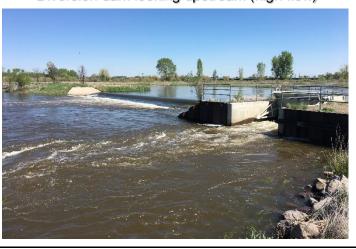

## RIO GRANDE DIVERSION INFRASTRUCTURE INVENTORY

| Structure Name: CHICAGO D                                                                                                                                                                                                                                                                                                                                                                                                                                                                                                                                                                                                                                                                                                                                                                                                                                                                                                |                                                                                                 |                                                            |                                                                                                                                                                        |                                                                                                              |
|--------------------------------------------------------------------------------------------------------------------------------------------------------------------------------------------------------------------------------------------------------------------------------------------------------------------------------------------------------------------------------------------------------------------------------------------------------------------------------------------------------------------------------------------------------------------------------------------------------------------------------------------------------------------------------------------------------------------------------------------------------------------------------------------------------------------------------------------------------------------------------------------------------------------------|-------------------------------------------------------------------------------------------------|------------------------------------------------------------|------------------------------------------------------------------------------------------------------------------------------------------------------------------------|--------------------------------------------------------------------------------------------------------------|
| Reported By: Daniel Boyes                                                                                                                                                                                                                                                                                                                                                                                                                                                                                                                                                                                                                                                                                                                                                                                                                                                                                                |                                                                                                 |                                                            |                                                                                                                                                                        |                                                                                                              |
| Date: April 11,                                                                                                                                                                                                                                                                                                                                                                                                                                                                                                                                                                                                                                                                                                                                                                                                                                                                                                          | 2019                                                                                            |                                                            |                                                                                                                                                                        |                                                                                                              |
| Headgate<br>Location:                                                                                                                                                                                                                                                                                                                                                                                                                                                                                                                                                                                                                                                                                                                                                                                                                                                                                                    | <b>Latitude</b> 37.460868                                                                       | <b>Longitude</b> -106.840266                               |                                                                                                                                                                        |                                                                                                              |
| Headgate Type: Automated 10' wide radial gate                                                                                                                                                                                                                                                                                                                                                                                                                                                                                                                                                                                                                                                                                                                                                                                                                                                                            |                                                                                                 |                                                            |                                                                                                                                                                        |                                                                                                              |
| Condition: B<br>C<br>D                                                                                                                                                                                                                                                                                                                                                                                                                                                                                                                                                                                                                                                                                                                                                                                                                                                                                                   |                                                                                                 |                                                            | River Miles from New<br>Mexico State Line<br>(Point of Diversion):<br>48.54 mi                                                                                         | Structure Yes ⊠<br>Submerged: No □                                                                           |
| <b>Structure Description:</b> This structure is located approximately 1.3 miles downstream of the Westside Ditch. Historic channel avulsion is evident both upstream and downstream of the diversion. The concrete diversion dam creates head pressure for the headgate, located approximately 230 ft upstream. Woody debris accumulates in front of the headgate, but it is not a significant issue for water users. There is a radial adjustment/overflow gate on the east side of the diversion dam. The diversion functions well for water rights holders, but forms a barrier to boating and fish passage, especially at low flows. At two locations downstream of the headgate (approximately 3.4 miles and 4 miles, respectively), the ditch is very close to the Rio Grande, in part due to channel migration. If channel migration continues, the ditch could be washed out in these locations (see map below). |                                                                                                 |                                                            |                                                                                                                                                                        |                                                                                                              |
| Advisory Team<br>ditch failure. Th<br>downstream of<br>passage in this                                                                                                                                                                                                                                                                                                                                                                                                                                                                                                                                                                                                                                                                                                                                                                                                                                                   | (TAT) recommends e TAT also recomm the diversion to redure and the TAT and the recommendations. | bank stabilization<br>ends stabilization<br>also recommend | Based on the issues identified or relocating the path of on, floodplain reconnection, orado Parks and Wildlife (Ods creating safe boat passave ditch function, enhance | the ditch to avoid potentia<br>and riparian revegetation<br>CPW) recommends fish<br>age at the diversion. If |
| Comments: Th                                                                                                                                                                                                                                                                                                                                                                                                                                                                                                                                                                                                                                                                                                                                                                                                                                                                                                             | is ditch includes prid                                                                          | orities 174, 196,                                          | and 1934-14. The weir me                                                                                                                                               | easures accurately.                                                                                          |
| Notes:                                                                                                                                                                                                                                                                                                                                                                                                                                                                                                                                                                                                                                                                                                                                                                                                                                                                                                                   |                                                                                                 |                                                            |                                                                                                                                                                        | _                                                                                                            |

Estimated Range of Cost: Medium

Headgate outlet

Adjustment gate on diversion dam

Diversion dam

Diversion dam looking upstream (high flow)

Flume looking upstream

RIO GRANDE DIVERSION INFRASTRUCTURE INVENTORY