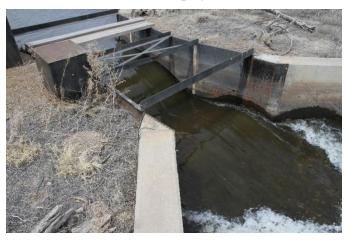

## RIO GRANDE DIVERSION INFRASTRUCTURE INVENTORY

| Structure Name: CHICAGO D                                                                                                                                                                                                                                                                                                                                                                                                                                                                                                                                                                                                                                                                                                                                                                                                                                                                                                |                                                                                                 |                                                            |                                                                                                                                                                        |                                                                                                              |
|--------------------------------------------------------------------------------------------------------------------------------------------------------------------------------------------------------------------------------------------------------------------------------------------------------------------------------------------------------------------------------------------------------------------------------------------------------------------------------------------------------------------------------------------------------------------------------------------------------------------------------------------------------------------------------------------------------------------------------------------------------------------------------------------------------------------------------------------------------------------------------------------------------------------------|-------------------------------------------------------------------------------------------------|------------------------------------------------------------|------------------------------------------------------------------------------------------------------------------------------------------------------------------------|--------------------------------------------------------------------------------------------------------------|
| Reported By: Daniel Boyes                                                                                                                                                                                                                                                                                                                                                                                                                                                                                                                                                                                                                                                                                                                                                                                                                                                                                                |                                                                                                 |                                                            |                                                                                                                                                                        |                                                                                                              |
| Date: April 11,                                                                                                                                                                                                                                                                                                                                                                                                                                                                                                                                                                                                                                                                                                                                                                                                                                                                                                          | 2019                                                                                            |                                                            |                                                                                                                                                                        |                                                                                                              |
| Headgate<br>Location:                                                                                                                                                                                                                                                                                                                                                                                                                                                                                                                                                                                                                                                                                                                                                                                                                                                                                                    | <b>Latitude</b> 37.460868                                                                       | <b>Longitude</b> -106.840266                               |                                                                                                                                                                        |                                                                                                              |
| Headgate Type: Automated 10' wide radial gate                                                                                                                                                                                                                                                                                                                                                                                                                                                                                                                                                                                                                                                                                                                                                                                                                                                                            |                                                                                                 |                                                            |                                                                                                                                                                        |                                                                                                              |
| Condition: B<br>C<br>D                                                                                                                                                                                                                                                                                                                                                                                                                                                                                                                                                                                                                                                                                                                                                                                                                                                                                                   |                                                                                                 |                                                            | River Miles from New<br>Mexico State Line<br>(Point of Diversion):<br>48.54 mi                                                                                         | Structure Yes ⊠<br>Submerged: No □                                                                           |
| <b>Structure Description:</b> This structure is located approximately 1.3 miles downstream of the Westside Ditch. Historic channel avulsion is evident both upstream and downstream of the diversion. The concrete diversion dam creates head pressure for the headgate, located approximately 230 ft upstream. Woody debris accumulates in front of the headgate, but it is not a significant issue for water users. There is a radial adjustment/overflow gate on the east side of the diversion dam. The diversion functions well for water rights holders, but forms a barrier to boating and fish passage, especially at low flows. At two locations downstream of the headgate (approximately 3.4 miles and 4 miles, respectively), the ditch is very close to the Rio Grande, in part due to channel migration. If channel migration continues, the ditch could be washed out in these locations (see map below). |                                                                                                 |                                                            |                                                                                                                                                                        |                                                                                                              |
| Advisory Team<br>ditch failure. Th<br>downstream of<br>passage in this                                                                                                                                                                                                                                                                                                                                                                                                                                                                                                                                                                                                                                                                                                                                                                                                                                                   | (TAT) recommends e TAT also recomm the diversion to redure and the TAT and the recommendations. | bank stabilization<br>ends stabilization<br>also recommend | Based on the issues identified or relocating the path of on, floodplain reconnection, orado Parks and Wildlife (Ods creating safe boat passave ditch function, enhance | the ditch to avoid potentia<br>and riparian revegetation<br>CPW) recommends fish<br>age at the diversion. If |
| Comments: Th                                                                                                                                                                                                                                                                                                                                                                                                                                                                                                                                                                                                                                                                                                                                                                                                                                                                                                             | is ditch includes prid                                                                          | orities 174, 196,                                          | and 1934-14. The weir me                                                                                                                                               | easures accurately.                                                                                          |
| Notes:                                                                                                                                                                                                                                                                                                                                                                                                                                                                                                                                                                                                                                                                                                                                                                                                                                                                                                                   |                                                                                                 |                                                            |                                                                                                                                                                        | _                                                                                                            |

Estimated Range of Cost: Medium

Headgate outlet

Adjustment gate on diversion dam

Diversion dam

Diversion dam looking upstream (high flow)

Flume looking upstream

RIO GRANDE DIVERSION INFRASTRUCTURE INVENTORY