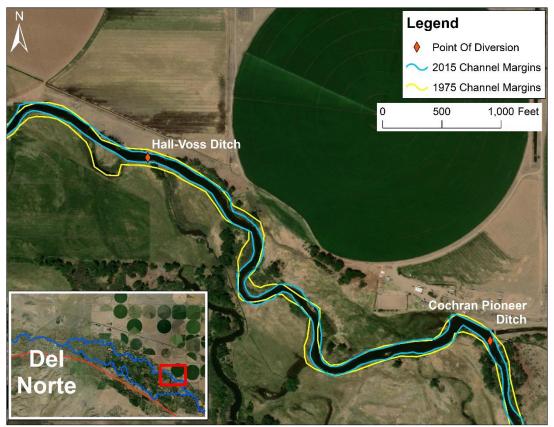

Map of headgate location with 1975 and 2015 channel margins overlaid

Map showing diversion dam and headgate location for Cochran Pioneer Ditch and Farmers Union Canal with 1975 and 2015 channel margins overlaid.