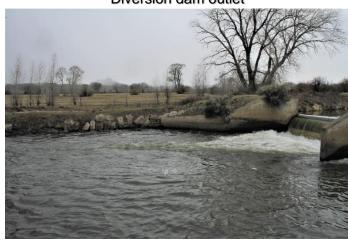

## RIO GRANDE DIVERSION INFRASTRUCTURE INVENTORY

| Pate: April 9, 2019  Headgate Latitude Location: 37.6668 -106.26991667  Headgate Type: Manually operated 2' wide steel slide gate  Headgate A □ Diversion and A □ River Miles from North Channel Rio Grande Terminus (Point of Diversion): F □ 0.62 mi  Repair(s) or Improvement(s) Completed Since 2006: None  Structure Description: No immediate repair needs were identified at the time of inspection.  Repair(s) or Improvement(s) Currently Needed: The river both upstream and downstream of this structure has undergone very little lateral migration in the recent past. A concrete diversion dam just downstream directs water to the Farmers Union Canal headgate, which is located on the north bank of the river. The diversion structure includes a manually operated radial gate and the capability to install check boards. The Cochran Pioneer Ditch headgate is built into the headwall of the Farmers Union Canal.  Comments: This ditch is a priority 13.  Notes: | Structure Name: COCHRAN PIONEER D                                                                                                                                                                                                                                                                                                                                                                                |                                                                                                                                                                                                                                                                                                                                                                                                                                                                                                                                                                                                                                                                                                                                                                                                                                                                                                                                                                                                                                                                                                                                                                                                                                                                                                                                                                                                                                                                                                                                                                                                                                                                                                                                                                                                                                                                                                                                                                                                                                                                                                                               |  |
|-----------------------------------------------------------------------------------------------------------------------------------------------------------------------------------------------------------------------------------------------------------------------------------------------------------------------------------------------------------------------------------------------------------------------------------------------------------------------------------------------------------------------------------------------------------------------------------------------------------------------------------------------------------------------------------------------------------------------------------------------------------------------------------------------------------------------------------------------------------------------------------------------------------------------------------------------------------------------------------------|------------------------------------------------------------------------------------------------------------------------------------------------------------------------------------------------------------------------------------------------------------------------------------------------------------------------------------------------------------------------------------------------------------------|-------------------------------------------------------------------------------------------------------------------------------------------------------------------------------------------------------------------------------------------------------------------------------------------------------------------------------------------------------------------------------------------------------------------------------------------------------------------------------------------------------------------------------------------------------------------------------------------------------------------------------------------------------------------------------------------------------------------------------------------------------------------------------------------------------------------------------------------------------------------------------------------------------------------------------------------------------------------------------------------------------------------------------------------------------------------------------------------------------------------------------------------------------------------------------------------------------------------------------------------------------------------------------------------------------------------------------------------------------------------------------------------------------------------------------------------------------------------------------------------------------------------------------------------------------------------------------------------------------------------------------------------------------------------------------------------------------------------------------------------------------------------------------------------------------------------------------------------------------------------------------------------------------------------------------------------------------------------------------------------------------------------------------------------------------------------------------------------------------------------------------|--|
| Headgate Latitude 106.26991667  Headgate Type: Manually operated 2' wide steel slide gate  Headgate A □ Diversion and A ☒ River Miles from Condition: B ☒ Other Condition: B □ North Channel Rio Grande Terminus (Point of Diversion):  □ □ □ □ □ □ □ □ □ □ □ □ □ □ □ □ □ □ □                                                                                                                                                                                                                                                                                                                                                                                                                                                                                                                                                                                                                                                                                                           | Reported By: Daniel Boyes                                                                                                                                                                                                                                                                                                                                                                                        |                                                                                                                                                                                                                                                                                                                                                                                                                                                                                                                                                                                                                                                                                                                                                                                                                                                                                                                                                                                                                                                                                                                                                                                                                                                                                                                                                                                                                                                                                                                                                                                                                                                                                                                                                                                                                                                                                                                                                                                                                                                                                                                               |  |
| Location: 37.6668 -106.26991667  Headgate Type: Manually operated 2' wide steel slide gate  Headgate A □ Diversion and A ☒ River Miles from North Channel Rio Grande Terminus (Point of Diversion): □ □ □ □ □ □ □ □ □ □ □ □ □ □ □ □ □ □ □                                                                                                                                                                                                                                                                                                                                                                                                                                                                                                                                                                                                                                                                                                                                               | <b>Date:</b> April 9, 2019                                                                                                                                                                                                                                                                                                                                                                                       |                                                                                                                                                                                                                                                                                                                                                                                                                                                                                                                                                                                                                                                                                                                                                                                                                                                                                                                                                                                                                                                                                                                                                                                                                                                                                                                                                                                                                                                                                                                                                                                                                                                                                                                                                                                                                                                                                                                                                                                                                                                                                                                               |  |
| Headgate A □ Diversion and A ☒ River Miles from North Channel Rio Condition: B ☒ Other Condition: B □ North Channel Rio Grande Terminus (Point of Diversion):  F □ F □ 0.62 mi  Repair(s) or Improvement(s) Completed Since 2006: None  Structure Description: No immediate repair needs were identified at the time of inspection.  Repair(s) or Improvement(s) Currently Needed: The river both upstream and downstream of this structure has undergone very little lateral migration in the recent past. A concrete diversion dam just downstream directs water to the Farmers Union Canal headgate, which is located on the north bank of the river. The diversion structure includes a manually operated radial gate and the capability to install check boards. The Cochran Pioneer Ditch headgate is built into the headwall of the Farmers Union Canal.  Comments: This ditch is a priority 13.                                                                                 | 3                                                                                                                                                                                                                                                                                                                                                                                                                | 667                                                                                                                                                                                                                                                                                                                                                                                                                                                                                                                                                                                                                                                                                                                                                                                                                                                                                                                                                                                                                                                                                                                                                                                                                                                                                                                                                                                                                                                                                                                                                                                                                                                                                                                                                                                                                                                                                                                                                                                                                                                                                                                           |  |
| Condition: B Other Condition: B Grande Terminus (Point of Diversion):    C Grande Terminus (Point of Diversion):   0.62 mi                                                                                                                                                                                                                                                                                                                                                                                                                                                                                                                                                                                                                                                                                                                                                                                                                                                              | Headgate Type: Manually operated 2' wide steel slide gate                                                                                                                                                                                                                                                                                                                                                        |                                                                                                                                                                                                                                                                                                                                                                                                                                                                                                                                                                                                                                                                                                                                                                                                                                                                                                                                                                                                                                                                                                                                                                                                                                                                                                                                                                                                                                                                                                                                                                                                                                                                                                                                                                                                                                                                                                                                                                                                                                                                                                                               |  |
| Structure Description: No immediate repair needs were identified at the time of inspection.  Repair(s) or Improvement(s) Currently Needed: The river both upstream and downstream of this structure has undergone very little lateral migration in the recent past. A concrete diversion dam just downstream directs water to the Farmers Union Canal headgate, which is located on the north bank of the river. The diversion structure includes a manually operated radial gate and the capability to install check boards. The Cochran Pioneer Ditch headgate is built into the headwall of the Farmers Union Canal.  Comments: This ditch is a priority 13.                                                                                                                                                                                                                                                                                                                         | Condition: B  Other Condition: B  C  C  C  D  D  C                                                                                                                                                                                                                                                                                                                                                               | North Channel Rio Submerged: No Channel Rio |  |
| Repair(s) or Improvement(s) Currently Needed: The river both upstream and downstream of this structure has undergone very little lateral migration in the recent past. A concrete diversion dam just downstream directs water to the Farmers Union Canal headgate, which is located on the north bank of the river. The diversion structure includes a manually operated radial gate and the capability to install check boards. The Cochran Pioneer Ditch headgate is built into the headwall of the Farmers Union Canal.  Comments: This ditch is a priority 13.                                                                                                                                                                                                                                                                                                                                                                                                                      | Repair(s) or Improvement(s) Completed Since 2006: None                                                                                                                                                                                                                                                                                                                                                           |                                                                                                                                                                                                                                                                                                                                                                                                                                                                                                                                                                                                                                                                                                                                                                                                                                                                                                                                                                                                                                                                                                                                                                                                                                                                                                                                                                                                                                                                                                                                                                                                                                                                                                                                                                                                                                                                                                                                                                                                                                                                                                                               |  |
| structure has undergone very little lateral migration in the recent past. A concrete diversion dam just downstream directs water to the Farmers Union Canal headgate, which is located on the north bank of the river. The diversion structure includes a manually operated radial gate and the capability to install check boards. The Cochran Pioneer Ditch headgate is built into the headwall of the Farmers Union Canal.  Comments: This ditch is a priority 13.                                                                                                                                                                                                                                                                                                                                                                                                                                                                                                                   | Structure Description: No immediate repair needs were identified at the time of inspection.                                                                                                                                                                                                                                                                                                                      |                                                                                                                                                                                                                                                                                                                                                                                                                                                                                                                                                                                                                                                                                                                                                                                                                                                                                                                                                                                                                                                                                                                                                                                                                                                                                                                                                                                                                                                                                                                                                                                                                                                                                                                                                                                                                                                                                                                                                                                                                                                                                                                               |  |
|                                                                                                                                                                                                                                                                                                                                                                                                                                                                                                                                                                                                                                                                                                                                                                                                                                                                                                                                                                                         | structure has undergone very little lateral migration in the recent past. A concrete diversion dam just downstream directs water to the Farmers Union Canal headgate, which is located on the north bank of the river. The diversion structure includes a manually operated radial gate and the capability to install check boards. The Cochran Pioneer Ditch headgate is built into the headwall of the Farmers |                                                                                                                                                                                                                                                                                                                                                                                                                                                                                                                                                                                                                                                                                                                                                                                                                                                                                                                                                                                                                                                                                                                                                                                                                                                                                                                                                                                                                                                                                                                                                                                                                                                                                                                                                                                                                                                                                                                                                                                                                                                                                                                               |  |
| Notes:                                                                                                                                                                                                                                                                                                                                                                                                                                                                                                                                                                                                                                                                                                                                                                                                                                                                                                                                                                                  | Comments: This ditch is a priority 13.                                                                                                                                                                                                                                                                                                                                                                           |                                                                                                                                                                                                                                                                                                                                                                                                                                                                                                                                                                                                                                                                                                                                                                                                                                                                                                                                                                                                                                                                                                                                                                                                                                                                                                                                                                                                                                                                                                                                                                                                                                                                                                                                                                                                                                                                                                                                                                                                                                                                                                                               |  |
| Estimated Range of Cost: N/A                                                                                                                                                                                                                                                                                                                                                                                                                                                                                                                                                                                                                                                                                                                                                                                                                                                                                                                                                            |                                                                                                                                                                                                                                                                                                                                                                                                                  |                                                                                                                                                                                                                                                                                                                                                                                                                                                                                                                                                                                                                                                                                                                                                                                                                                                                                                                                                                                                                                                                                                                                                                                                                                                                                                                                                                                                                                                                                                                                                                                                                                                                                                                                                                                                                                                                                                                                                                                                                                                                                                                               |  |

Headgate outlet

Diversion dam and overflow gate

Diversion dam outlet

Flume looking downstream

RIO GRANDE DIVERSION INFRASTRUCTURE INVENTORY

**COCHRAN PIONEER DITCH** 

PHOTO LOG

Rio Grande Stream Management Plan