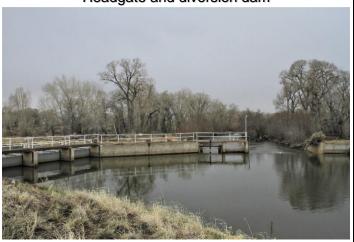

## RIO GRANDE DIVERSION INFRASTRUCTURE INVENTORY

| Pate: April 9, 2019  Headgate Latitude Location: 37.6668 -106.26991667  Headgate Type: Manually operated 2' wide steel slide gate  Headgate A □ Diversion and A □ River Miles from North Channel Rio Grande Terminus (Point of Diversion): F □ 0.62 mi  Repair(s) or Improvement(s) Completed Since 2006: None  Structure Description: No immediate repair needs were identified at the time of inspection.  Repair(s) or Improvement(s) Currently Needed: The river both upstream and downstream of this structure has undergone very little lateral migration in the recent past. A concrete diversion dam just downstream directs water to the Farmers Union Canal headgate, which is located on the north bank of the river. The diversion structure includes a manually operated radial gate and the capability to install check boards. The Cochran Pioneer Ditch headgate is built into the headwall of the Farmers Union Canal.  Comments: This ditch is a priority 13.  Notes: | Structure Name: COCHRAN PIONEER D                                                                                                                                                                                                                                                                                                                                                                                |                                                                                                                                                                                                                                                                                                                                                                                                                                                                                                                                                                                                                                                                                                                                                                                                                                                                                                                                                                                                                                                                                                                                                                                                                                                                                                                                                                                                                                                                                                                                                                                                                                                                                                                                                                                                                                                                                                                                                                                                                                                                                                                               |  |
|-----------------------------------------------------------------------------------------------------------------------------------------------------------------------------------------------------------------------------------------------------------------------------------------------------------------------------------------------------------------------------------------------------------------------------------------------------------------------------------------------------------------------------------------------------------------------------------------------------------------------------------------------------------------------------------------------------------------------------------------------------------------------------------------------------------------------------------------------------------------------------------------------------------------------------------------------------------------------------------------|------------------------------------------------------------------------------------------------------------------------------------------------------------------------------------------------------------------------------------------------------------------------------------------------------------------------------------------------------------------------------------------------------------------|-------------------------------------------------------------------------------------------------------------------------------------------------------------------------------------------------------------------------------------------------------------------------------------------------------------------------------------------------------------------------------------------------------------------------------------------------------------------------------------------------------------------------------------------------------------------------------------------------------------------------------------------------------------------------------------------------------------------------------------------------------------------------------------------------------------------------------------------------------------------------------------------------------------------------------------------------------------------------------------------------------------------------------------------------------------------------------------------------------------------------------------------------------------------------------------------------------------------------------------------------------------------------------------------------------------------------------------------------------------------------------------------------------------------------------------------------------------------------------------------------------------------------------------------------------------------------------------------------------------------------------------------------------------------------------------------------------------------------------------------------------------------------------------------------------------------------------------------------------------------------------------------------------------------------------------------------------------------------------------------------------------------------------------------------------------------------------------------------------------------------------|--|
| Headgate Latitude 106.26991667  Headgate Type: Manually operated 2' wide steel slide gate  Headgate A □ Diversion and A ☒ River Miles from Condition: B ☒ Other Condition: B □ North Channel Rio Grande Terminus (Point of Diversion):  □ □ □ □ □ □ □ □ □ □ □ □ □ □ □ □ □ □ □                                                                                                                                                                                                                                                                                                                                                                                                                                                                                                                                                                                                                                                                                                           | Reported By: Daniel Boyes                                                                                                                                                                                                                                                                                                                                                                                        |                                                                                                                                                                                                                                                                                                                                                                                                                                                                                                                                                                                                                                                                                                                                                                                                                                                                                                                                                                                                                                                                                                                                                                                                                                                                                                                                                                                                                                                                                                                                                                                                                                                                                                                                                                                                                                                                                                                                                                                                                                                                                                                               |  |
| Location: 37.6668 -106.26991667  Headgate Type: Manually operated 2' wide steel slide gate  Headgate A □ Diversion and A ☒ River Miles from North Channel Rio Grande Terminus (Point of Diversion): □ □ □ □ □ □ □ □ □ □ □ □ □ □ □ □ □ □ □                                                                                                                                                                                                                                                                                                                                                                                                                                                                                                                                                                                                                                                                                                                                               | <b>Date:</b> April 9, 2019                                                                                                                                                                                                                                                                                                                                                                                       |                                                                                                                                                                                                                                                                                                                                                                                                                                                                                                                                                                                                                                                                                                                                                                                                                                                                                                                                                                                                                                                                                                                                                                                                                                                                                                                                                                                                                                                                                                                                                                                                                                                                                                                                                                                                                                                                                                                                                                                                                                                                                                                               |  |
| Headgate A □ Diversion and A ☒ River Miles from North Channel Rio Condition: B ☒ Other Condition: B □ North Channel Rio Grande Terminus (Point of Diversion):  F □ F □ 0.62 mi  Repair(s) or Improvement(s) Completed Since 2006: None  Structure Description: No immediate repair needs were identified at the time of inspection.  Repair(s) or Improvement(s) Currently Needed: The river both upstream and downstream of this structure has undergone very little lateral migration in the recent past. A concrete diversion dam just downstream directs water to the Farmers Union Canal headgate, which is located on the north bank of the river. The diversion structure includes a manually operated radial gate and the capability to install check boards. The Cochran Pioneer Ditch headgate is built into the headwall of the Farmers Union Canal.  Comments: This ditch is a priority 13.                                                                                 | 3                                                                                                                                                                                                                                                                                                                                                                                                                | 667                                                                                                                                                                                                                                                                                                                                                                                                                                                                                                                                                                                                                                                                                                                                                                                                                                                                                                                                                                                                                                                                                                                                                                                                                                                                                                                                                                                                                                                                                                                                                                                                                                                                                                                                                                                                                                                                                                                                                                                                                                                                                                                           |  |
| Condition: B Other Condition: B Grande Terminus (Point of Diversion):    C Grande Terminus (Point of Diversion):   0.62 mi                                                                                                                                                                                                                                                                                                                                                                                                                                                                                                                                                                                                                                                                                                                                                                                                                                                              | Headgate Type: Manually operated 2' wide steel slide gate                                                                                                                                                                                                                                                                                                                                                        |                                                                                                                                                                                                                                                                                                                                                                                                                                                                                                                                                                                                                                                                                                                                                                                                                                                                                                                                                                                                                                                                                                                                                                                                                                                                                                                                                                                                                                                                                                                                                                                                                                                                                                                                                                                                                                                                                                                                                                                                                                                                                                                               |  |
| Structure Description: No immediate repair needs were identified at the time of inspection.  Repair(s) or Improvement(s) Currently Needed: The river both upstream and downstream of this structure has undergone very little lateral migration in the recent past. A concrete diversion dam just downstream directs water to the Farmers Union Canal headgate, which is located on the north bank of the river. The diversion structure includes a manually operated radial gate and the capability to install check boards. The Cochran Pioneer Ditch headgate is built into the headwall of the Farmers Union Canal.  Comments: This ditch is a priority 13.                                                                                                                                                                                                                                                                                                                         | Condition: B  Other Condition: B  C  C  C  D  D  C                                                                                                                                                                                                                                                                                                                                                               | North Channel Rio Submerged: No Channel Rio |  |
| Repair(s) or Improvement(s) Currently Needed: The river both upstream and downstream of this structure has undergone very little lateral migration in the recent past. A concrete diversion dam just downstream directs water to the Farmers Union Canal headgate, which is located on the north bank of the river. The diversion structure includes a manually operated radial gate and the capability to install check boards. The Cochran Pioneer Ditch headgate is built into the headwall of the Farmers Union Canal.  Comments: This ditch is a priority 13.                                                                                                                                                                                                                                                                                                                                                                                                                      | Repair(s) or Improvement(s) Completed Since 2006: None                                                                                                                                                                                                                                                                                                                                                           |                                                                                                                                                                                                                                                                                                                                                                                                                                                                                                                                                                                                                                                                                                                                                                                                                                                                                                                                                                                                                                                                                                                                                                                                                                                                                                                                                                                                                                                                                                                                                                                                                                                                                                                                                                                                                                                                                                                                                                                                                                                                                                                               |  |
| structure has undergone very little lateral migration in the recent past. A concrete diversion dam just downstream directs water to the Farmers Union Canal headgate, which is located on the north bank of the river. The diversion structure includes a manually operated radial gate and the capability to install check boards. The Cochran Pioneer Ditch headgate is built into the headwall of the Farmers Union Canal.  Comments: This ditch is a priority 13.                                                                                                                                                                                                                                                                                                                                                                                                                                                                                                                   | Structure Description: No immediate repair needs were identified at the time of inspection.                                                                                                                                                                                                                                                                                                                      |                                                                                                                                                                                                                                                                                                                                                                                                                                                                                                                                                                                                                                                                                                                                                                                                                                                                                                                                                                                                                                                                                                                                                                                                                                                                                                                                                                                                                                                                                                                                                                                                                                                                                                                                                                                                                                                                                                                                                                                                                                                                                                                               |  |
|                                                                                                                                                                                                                                                                                                                                                                                                                                                                                                                                                                                                                                                                                                                                                                                                                                                                                                                                                                                         | structure has undergone very little lateral migration in the recent past. A concrete diversion dam just downstream directs water to the Farmers Union Canal headgate, which is located on the north bank of the river. The diversion structure includes a manually operated radial gate and the capability to install check boards. The Cochran Pioneer Ditch headgate is built into the headwall of the Farmers |                                                                                                                                                                                                                                                                                                                                                                                                                                                                                                                                                                                                                                                                                                                                                                                                                                                                                                                                                                                                                                                                                                                                                                                                                                                                                                                                                                                                                                                                                                                                                                                                                                                                                                                                                                                                                                                                                                                                                                                                                                                                                                                               |  |
| Notes:                                                                                                                                                                                                                                                                                                                                                                                                                                                                                                                                                                                                                                                                                                                                                                                                                                                                                                                                                                                  | Comments: This ditch is a priority 13.                                                                                                                                                                                                                                                                                                                                                                           |                                                                                                                                                                                                                                                                                                                                                                                                                                                                                                                                                                                                                                                                                                                                                                                                                                                                                                                                                                                                                                                                                                                                                                                                                                                                                                                                                                                                                                                                                                                                                                                                                                                                                                                                                                                                                                                                                                                                                                                                                                                                                                                               |  |
| Estimated Range of Cost: N/A                                                                                                                                                                                                                                                                                                                                                                                                                                                                                                                                                                                                                                                                                                                                                                                                                                                                                                                                                            |                                                                                                                                                                                                                                                                                                                                                                                                                  |                                                                                                                                                                                                                                                                                                                                                                                                                                                                                                                                                                                                                                                                                                                                                                                                                                                                                                                                                                                                                                                                                                                                                                                                                                                                                                                                                                                                                                                                                                                                                                                                                                                                                                                                                                                                                                                                                                                                                                                                                                                                                                                               |  |