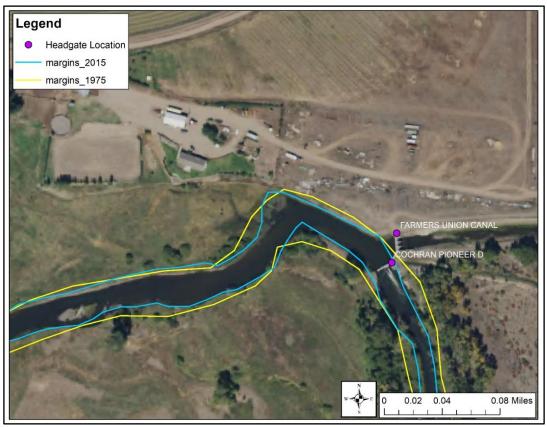

Map of headgate location with 1975 and 2015 channel margins overlaid

Map showing diversion dam and headgate location for Cochran Pioneer Ditch and Farmers Union Canal with 1975 and 2015 channel margins overlaid.