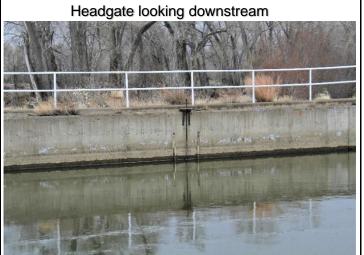

## RIO GRANDE DIVERSION INFRASTRUCTURE INVENTORY

| Pate: April 9, 2019  Headgate Latitude Location: 37.6668 -106.26991667  Headgate Type: Manually operated 2' wide steel slide gate  Headgate A □ Diversion and A □ River Miles from North Channel Rio Grande Terminus (Point of Diversion): F □ 0.62 mi  Repair(s) or Improvement(s) Completed Since 2006: None  Structure Description: No immediate repair needs were identified at the time of inspection.  Repair(s) or Improvement(s) Currently Needed: The river both upstream and downstream of this structure has undergone very little lateral migration in the recent past. A concrete diversion dam just downstream directs water to the Farmers Union Canal headgate, which is located on the north bank of the river. The diversion structure includes a manually operated radial gate and the capability to install check boards. The Cochran Pioneer Ditch headgate is built into the headwall of the Farmers Union Canal.  Comments: This ditch is a priority 13.  Notes: | Structure Name: COCHRAN PIONEER D                                                                                                                                                                                                                                                                                                                                                                                |                                                                                                                                                                                                                                                                                                                                                                                                                                                                                                                                                                                                                                                                                                                                                                                                                                                                                                                                                                                                                                                                                                                                                                                                                                                                                                                                                                                                                                                                                                                                                                                                                                                                                                                                                                                                                                                                                                                                                                                                                                                                                                                               |  |
|-----------------------------------------------------------------------------------------------------------------------------------------------------------------------------------------------------------------------------------------------------------------------------------------------------------------------------------------------------------------------------------------------------------------------------------------------------------------------------------------------------------------------------------------------------------------------------------------------------------------------------------------------------------------------------------------------------------------------------------------------------------------------------------------------------------------------------------------------------------------------------------------------------------------------------------------------------------------------------------------|------------------------------------------------------------------------------------------------------------------------------------------------------------------------------------------------------------------------------------------------------------------------------------------------------------------------------------------------------------------------------------------------------------------|-------------------------------------------------------------------------------------------------------------------------------------------------------------------------------------------------------------------------------------------------------------------------------------------------------------------------------------------------------------------------------------------------------------------------------------------------------------------------------------------------------------------------------------------------------------------------------------------------------------------------------------------------------------------------------------------------------------------------------------------------------------------------------------------------------------------------------------------------------------------------------------------------------------------------------------------------------------------------------------------------------------------------------------------------------------------------------------------------------------------------------------------------------------------------------------------------------------------------------------------------------------------------------------------------------------------------------------------------------------------------------------------------------------------------------------------------------------------------------------------------------------------------------------------------------------------------------------------------------------------------------------------------------------------------------------------------------------------------------------------------------------------------------------------------------------------------------------------------------------------------------------------------------------------------------------------------------------------------------------------------------------------------------------------------------------------------------------------------------------------------------|--|
| Headgate Latitude 106.26991667  Headgate Type: Manually operated 2' wide steel slide gate  Headgate A □ Diversion and A ☒ River Miles from Condition: B ☒ Other Condition: B □ North Channel Rio Grande Terminus (Point of Diversion):  □ □ □ □ □ □ □ □ □ □ □ □ □ □ □ □ □ □ □                                                                                                                                                                                                                                                                                                                                                                                                                                                                                                                                                                                                                                                                                                           | Reported By: Daniel Boyes                                                                                                                                                                                                                                                                                                                                                                                        |                                                                                                                                                                                                                                                                                                                                                                                                                                                                                                                                                                                                                                                                                                                                                                                                                                                                                                                                                                                                                                                                                                                                                                                                                                                                                                                                                                                                                                                                                                                                                                                                                                                                                                                                                                                                                                                                                                                                                                                                                                                                                                                               |  |
| Location: 37.6668 -106.26991667  Headgate Type: Manually operated 2' wide steel slide gate  Headgate A □ Diversion and A ☒ River Miles from North Channel Rio Grande Terminus (Point of Diversion): □ □ □ □ □ □ □ □ □ □ □ □ □ □ □ □ □ □ □                                                                                                                                                                                                                                                                                                                                                                                                                                                                                                                                                                                                                                                                                                                                               | <b>Date:</b> April 9, 2019                                                                                                                                                                                                                                                                                                                                                                                       |                                                                                                                                                                                                                                                                                                                                                                                                                                                                                                                                                                                                                                                                                                                                                                                                                                                                                                                                                                                                                                                                                                                                                                                                                                                                                                                                                                                                                                                                                                                                                                                                                                                                                                                                                                                                                                                                                                                                                                                                                                                                                                                               |  |
| Headgate A □ Diversion and A ☒ River Miles from North Channel Rio Condition: B ☒ Other Condition: B □ North Channel Rio Grande Terminus (Point of Diversion):  F □ F □ 0.62 mi  Repair(s) or Improvement(s) Completed Since 2006: None  Structure Description: No immediate repair needs were identified at the time of inspection.  Repair(s) or Improvement(s) Currently Needed: The river both upstream and downstream of this structure has undergone very little lateral migration in the recent past. A concrete diversion dam just downstream directs water to the Farmers Union Canal headgate, which is located on the north bank of the river. The diversion structure includes a manually operated radial gate and the capability to install check boards. The Cochran Pioneer Ditch headgate is built into the headwall of the Farmers Union Canal.  Comments: This ditch is a priority 13.                                                                                 | 3                                                                                                                                                                                                                                                                                                                                                                                                                | 667                                                                                                                                                                                                                                                                                                                                                                                                                                                                                                                                                                                                                                                                                                                                                                                                                                                                                                                                                                                                                                                                                                                                                                                                                                                                                                                                                                                                                                                                                                                                                                                                                                                                                                                                                                                                                                                                                                                                                                                                                                                                                                                           |  |
| Condition: B Other Condition: B Grande Terminus (Point of Diversion):    C Grande Terminus (Point of Diversion):   0.62 mi                                                                                                                                                                                                                                                                                                                                                                                                                                                                                                                                                                                                                                                                                                                                                                                                                                                              | Headgate Type: Manually operated 2' wide steel slide gate                                                                                                                                                                                                                                                                                                                                                        |                                                                                                                                                                                                                                                                                                                                                                                                                                                                                                                                                                                                                                                                                                                                                                                                                                                                                                                                                                                                                                                                                                                                                                                                                                                                                                                                                                                                                                                                                                                                                                                                                                                                                                                                                                                                                                                                                                                                                                                                                                                                                                                               |  |
| Structure Description: No immediate repair needs were identified at the time of inspection.  Repair(s) or Improvement(s) Currently Needed: The river both upstream and downstream of this structure has undergone very little lateral migration in the recent past. A concrete diversion dam just downstream directs water to the Farmers Union Canal headgate, which is located on the north bank of the river. The diversion structure includes a manually operated radial gate and the capability to install check boards. The Cochran Pioneer Ditch headgate is built into the headwall of the Farmers Union Canal.  Comments: This ditch is a priority 13.                                                                                                                                                                                                                                                                                                                         | Condition: B  Other Condition: B  C  C  C  D  D  C                                                                                                                                                                                                                                                                                                                                                               | North Channel Rio Submerged: No Channel Rio |  |
| Repair(s) or Improvement(s) Currently Needed: The river both upstream and downstream of this structure has undergone very little lateral migration in the recent past. A concrete diversion dam just downstream directs water to the Farmers Union Canal headgate, which is located on the north bank of the river. The diversion structure includes a manually operated radial gate and the capability to install check boards. The Cochran Pioneer Ditch headgate is built into the headwall of the Farmers Union Canal.  Comments: This ditch is a priority 13.                                                                                                                                                                                                                                                                                                                                                                                                                      | Repair(s) or Improvement(s) Completed Since 2006: None                                                                                                                                                                                                                                                                                                                                                           |                                                                                                                                                                                                                                                                                                                                                                                                                                                                                                                                                                                                                                                                                                                                                                                                                                                                                                                                                                                                                                                                                                                                                                                                                                                                                                                                                                                                                                                                                                                                                                                                                                                                                                                                                                                                                                                                                                                                                                                                                                                                                                                               |  |
| structure has undergone very little lateral migration in the recent past. A concrete diversion dam just downstream directs water to the Farmers Union Canal headgate, which is located on the north bank of the river. The diversion structure includes a manually operated radial gate and the capability to install check boards. The Cochran Pioneer Ditch headgate is built into the headwall of the Farmers Union Canal.  Comments: This ditch is a priority 13.                                                                                                                                                                                                                                                                                                                                                                                                                                                                                                                   | Structure Description: No immediate repair needs were identified at the time of inspection.                                                                                                                                                                                                                                                                                                                      |                                                                                                                                                                                                                                                                                                                                                                                                                                                                                                                                                                                                                                                                                                                                                                                                                                                                                                                                                                                                                                                                                                                                                                                                                                                                                                                                                                                                                                                                                                                                                                                                                                                                                                                                                                                                                                                                                                                                                                                                                                                                                                                               |  |
|                                                                                                                                                                                                                                                                                                                                                                                                                                                                                                                                                                                                                                                                                                                                                                                                                                                                                                                                                                                         | structure has undergone very little lateral migration in the recent past. A concrete diversion dam just downstream directs water to the Farmers Union Canal headgate, which is located on the north bank of the river. The diversion structure includes a manually operated radial gate and the capability to install check boards. The Cochran Pioneer Ditch headgate is built into the headwall of the Farmers |                                                                                                                                                                                                                                                                                                                                                                                                                                                                                                                                                                                                                                                                                                                                                                                                                                                                                                                                                                                                                                                                                                                                                                                                                                                                                                                                                                                                                                                                                                                                                                                                                                                                                                                                                                                                                                                                                                                                                                                                                                                                                                                               |  |
| Notes:                                                                                                                                                                                                                                                                                                                                                                                                                                                                                                                                                                                                                                                                                                                                                                                                                                                                                                                                                                                  | Comments: This ditch is a priority 13.                                                                                                                                                                                                                                                                                                                                                                           |                                                                                                                                                                                                                                                                                                                                                                                                                                                                                                                                                                                                                                                                                                                                                                                                                                                                                                                                                                                                                                                                                                                                                                                                                                                                                                                                                                                                                                                                                                                                                                                                                                                                                                                                                                                                                                                                                                                                                                                                                                                                                                                               |  |
| Estimated Range of Cost: N/A                                                                                                                                                                                                                                                                                                                                                                                                                                                                                                                                                                                                                                                                                                                                                                                                                                                                                                                                                            |                                                                                                                                                                                                                                                                                                                                                                                                                  |                                                                                                                                                                                                                                                                                                                                                                                                                                                                                                                                                                                                                                                                                                                                                                                                                                                                                                                                                                                                                                                                                                                                                                                                                                                                                                                                                                                                                                                                                                                                                                                                                                                                                                                                                                                                                                                                                                                                                                                                                                                                                                                               |  |