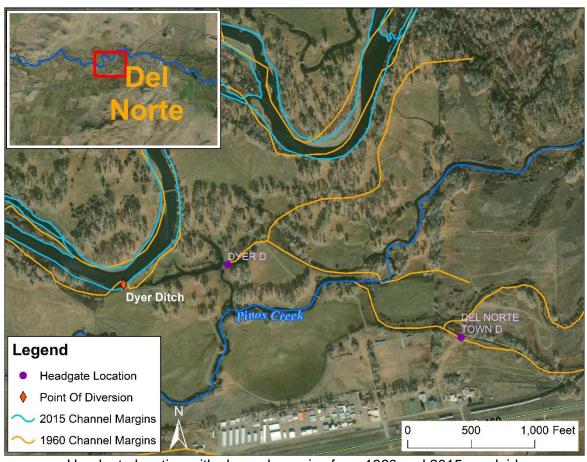

PHOTO LOG

Rio Grande Stream Management Plan

Map of Del Norte Town Ditch relative to Dyer Ditch and Pinos Creek. 1975 and 2015 channel margins are also shown.

Headgate location with channel margins from 1960 and 2015 overlaid.