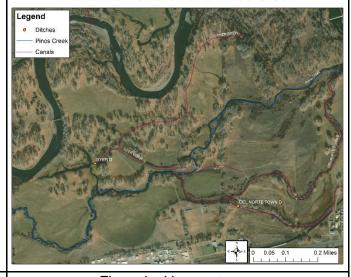

## RIO GRANDE DIVERSION INFRASTRUCTURE INVENTORY

| Structure Name: DEL NORTE TOWN D                                                                                                                                                                                                                                                                                                                                                                                                                                                                                                                                                                                                             |                                           |                                                      |                                                                                                                      |                                                        |
|----------------------------------------------------------------------------------------------------------------------------------------------------------------------------------------------------------------------------------------------------------------------------------------------------------------------------------------------------------------------------------------------------------------------------------------------------------------------------------------------------------------------------------------------------------------------------------------------------------------------------------------------|-------------------------------------------|------------------------------------------------------|----------------------------------------------------------------------------------------------------------------------|--------------------------------------------------------|
| Reported By: Daniel Boyes                                                                                                                                                                                                                                                                                                                                                                                                                                                                                                                                                                                                                    |                                           |                                                      |                                                                                                                      |                                                        |
| <b>Date</b> : May 7, 2019                                                                                                                                                                                                                                                                                                                                                                                                                                                                                                                                                                                                                    |                                           |                                                      |                                                                                                                      |                                                        |
| Headgate<br>Location:                                                                                                                                                                                                                                                                                                                                                                                                                                                                                                                                                                                                                        | <b>Latitude</b> 37.68075                  | <b>Longitude</b> -106.37208333                       | 3                                                                                                                    |                                                        |
| Headgate Type: Manually operated 2' wide steel slide gate                                                                                                                                                                                                                                                                                                                                                                                                                                                                                                                                                                                    |                                           |                                                      |                                                                                                                      |                                                        |
| Headgate A □ Condition: B □ C □ D □ F ⊠                                                                                                                                                                                                                                                                                                                                                                                                                                                                                                                                                                                                      |                                           | ind A □<br>dition: B □<br>C ⊠<br>D □<br>F □          | River Miles from New<br>Mexico State Line<br>(Point of Diversion):<br>103.09 mi                                      | Structure Yes ⊠<br>Submerged: No □                     |
| Repair(s) or Improvement(s) Completed Since 2006: None  Structure Description: This structure shares a diversion with the Dyer Ditch. After passing the Dyer headgate, the channel merges with Pinos Creek and passes two overflow channels before reaching the Del Norte Town Ditch headgate (see aerial image in report card). During high flows, this ditch can also receive water from Pinos Creek. Water not diverted by the Dyer Ditch remains in the overflow channel, which merges with Pinos Creek. Both the diversion dam and headgate are aging and function poorly. At low flows, the ditch is unable to divert its full decree. |                                           |                                                      |                                                                                                                      |                                                        |
| <b>Repair(s) or Improvement(s) Currently Needed:</b> The Technical Advisory Team (TAT) recommends replacing the existing diversion and headgate and removing an old headgate, which is located just downstream of the main headgate. These improvements would enhance the overall function of this ditch. See Dyer Ditch for a description of the emergency overflow channel near this structure.                                                                                                                                                                                                                                            |                                           |                                                      |                                                                                                                      |                                                        |
| bank just downstr<br>bank and flow alo<br>of the Rio Grande                                                                                                                                                                                                                                                                                                                                                                                                                                                                                                                                                                                  | eam of the culvert<br>ng the high flow ch | that will allow rivnannel. The high This is an emerg | 27. There is a depressed a<br>ver flows of greater than 50<br>flow channel flows back to<br>ency overflow measure to | 000 cfs to overtop the other than the other townstream |
| Notes:                                                                                                                                                                                                                                                                                                                                                                                                                                                                                                                                                                                                                                       |                                           |                                                      |                                                                                                                      |                                                        |

PHOTO LOG

Rio Grande Stream Management Plan

Map of Del Norte Town Ditch relative to Dyer Ditch and Pinos Creek. 1975 and 2015 channel margins are also shown.

Headgate location with channel margins from 1960 and 2015 overlaid.