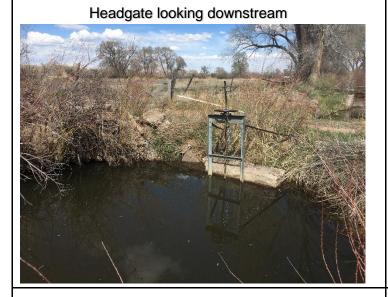

## RIO GRANDE DIVERSION INFRASTRUCTURE INVENTORY

| Structure Name: DEL NORTE TOWN D                                                                                                                                                                                                                                                                                                                                                                                                                                                                                                                                                                                                             |                                           |                                                      |                                                                                                                      |                                                        |
|----------------------------------------------------------------------------------------------------------------------------------------------------------------------------------------------------------------------------------------------------------------------------------------------------------------------------------------------------------------------------------------------------------------------------------------------------------------------------------------------------------------------------------------------------------------------------------------------------------------------------------------------|-------------------------------------------|------------------------------------------------------|----------------------------------------------------------------------------------------------------------------------|--------------------------------------------------------|
| Reported By: Daniel Boyes                                                                                                                                                                                                                                                                                                                                                                                                                                                                                                                                                                                                                    |                                           |                                                      |                                                                                                                      |                                                        |
| <b>Date</b> : May 7, 2019                                                                                                                                                                                                                                                                                                                                                                                                                                                                                                                                                                                                                    |                                           |                                                      |                                                                                                                      |                                                        |
| Headgate<br>Location:                                                                                                                                                                                                                                                                                                                                                                                                                                                                                                                                                                                                                        | <b>Latitude</b> 37.68075                  | <b>Longitude</b> -106.37208333                       | 3                                                                                                                    |                                                        |
| Headgate Type: Manually operated 2' wide steel slide gate                                                                                                                                                                                                                                                                                                                                                                                                                                                                                                                                                                                    |                                           |                                                      |                                                                                                                      |                                                        |
| Headgate A □ Condition: B □ C □ D □ F ⊠                                                                                                                                                                                                                                                                                                                                                                                                                                                                                                                                                                                                      |                                           | ind A □<br>dition: B □<br>C ⊠<br>D □<br>F □          | River Miles from New<br>Mexico State Line<br>(Point of Diversion):<br>103.09 mi                                      | Structure Yes ⊠<br>Submerged: No □                     |
| Repair(s) or Improvement(s) Completed Since 2006: None  Structure Description: This structure shares a diversion with the Dyer Ditch. After passing the Dyer headgate, the channel merges with Pinos Creek and passes two overflow channels before reaching the Del Norte Town Ditch headgate (see aerial image in report card). During high flows, this ditch can also receive water from Pinos Creek. Water not diverted by the Dyer Ditch remains in the overflow channel, which merges with Pinos Creek. Both the diversion dam and headgate are aging and function poorly. At low flows, the ditch is unable to divert its full decree. |                                           |                                                      |                                                                                                                      |                                                        |
| <b>Repair(s) or Improvement(s) Currently Needed:</b> The Technical Advisory Team (TAT) recommends replacing the existing diversion and headgate and removing an old headgate, which is located just downstream of the main headgate. These improvements would enhance the overall function of this ditch. See Dyer Ditch for a description of the emergency overflow channel near this structure.                                                                                                                                                                                                                                            |                                           |                                                      |                                                                                                                      |                                                        |
| bank just downstr<br>bank and flow alo<br>of the Rio Grande                                                                                                                                                                                                                                                                                                                                                                                                                                                                                                                                                                                  | eam of the culvert<br>ng the high flow ch | that will allow rivnannel. The high This is an emerg | 27. There is a depressed a<br>ver flows of greater than 50<br>flow channel flows back to<br>ency overflow measure to | 000 cfs to overtop the other than the other townstream |
| Notes:                                                                                                                                                                                                                                                                                                                                                                                                                                                                                                                                                                                                                                       |                                           |                                                      |                                                                                                                      |                                                        |

Estimated Range of Cost: Medium

Point of diversion, headgate on Rio Grande

Aerial view of ditch and Pinos Creek

Old headgate

Flume looking upstream

RIO GRANDE DIVERSION INFRASTRUCTURE INVENTORY

**DEL NORTE TOWN DITCH** 