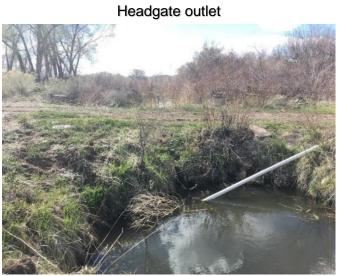

## RIO GRANDE DIVERSION INFRASTRUCTURE INVENTORY

| Structure Name: DEL NORTE TOWN D                                                                                                                                                                                                                                                                                                                                                                                                                                                                                                                                                                                                             |                                           |                                                      |                                                                                                                      |                                                        |
|----------------------------------------------------------------------------------------------------------------------------------------------------------------------------------------------------------------------------------------------------------------------------------------------------------------------------------------------------------------------------------------------------------------------------------------------------------------------------------------------------------------------------------------------------------------------------------------------------------------------------------------------|-------------------------------------------|------------------------------------------------------|----------------------------------------------------------------------------------------------------------------------|--------------------------------------------------------|
| Reported By: Daniel Boyes                                                                                                                                                                                                                                                                                                                                                                                                                                                                                                                                                                                                                    |                                           |                                                      |                                                                                                                      |                                                        |
| <b>Date</b> : May 7, 2019                                                                                                                                                                                                                                                                                                                                                                                                                                                                                                                                                                                                                    |                                           |                                                      |                                                                                                                      |                                                        |
| Headgate<br>Location:                                                                                                                                                                                                                                                                                                                                                                                                                                                                                                                                                                                                                        | <b>Latitude</b> 37.68075                  | <b>Longitude</b> -106.37208333                       | 3                                                                                                                    |                                                        |
| Headgate Type: Manually operated 2' wide steel slide gate                                                                                                                                                                                                                                                                                                                                                                                                                                                                                                                                                                                    |                                           |                                                      |                                                                                                                      |                                                        |
| Headgate A □ Condition: B □ C □ D □ F ⊠                                                                                                                                                                                                                                                                                                                                                                                                                                                                                                                                                                                                      |                                           | ind A □<br>dition: B □<br>C ⊠<br>D □<br>F □          | River Miles from New<br>Mexico State Line<br>(Point of Diversion):<br>103.09 mi                                      | Structure Yes ⊠<br>Submerged: No □                     |
| Repair(s) or Improvement(s) Completed Since 2006: None  Structure Description: This structure shares a diversion with the Dyer Ditch. After passing the Dyer headgate, the channel merges with Pinos Creek and passes two overflow channels before reaching the Del Norte Town Ditch headgate (see aerial image in report card). During high flows, this ditch can also receive water from Pinos Creek. Water not diverted by the Dyer Ditch remains in the overflow channel, which merges with Pinos Creek. Both the diversion dam and headgate are aging and function poorly. At low flows, the ditch is unable to divert its full decree. |                                           |                                                      |                                                                                                                      |                                                        |
| <b>Repair(s) or Improvement(s) Currently Needed:</b> The Technical Advisory Team (TAT) recommends replacing the existing diversion and headgate and removing an old headgate, which is located just downstream of the main headgate. These improvements would enhance the overall function of this ditch. See Dyer Ditch for a description of the emergency overflow channel near this structure.                                                                                                                                                                                                                                            |                                           |                                                      |                                                                                                                      |                                                        |
| bank just downstr<br>bank and flow alo<br>of the Rio Grande                                                                                                                                                                                                                                                                                                                                                                                                                                                                                                                                                                                  | eam of the culvert<br>ng the high flow ch | that will allow rivnannel. The high This is an emerg | 27. There is a depressed a<br>ver flows of greater than 50<br>flow channel flows back to<br>ency overflow measure to | 000 cfs to overtop the other than the other townstream |
| Notes:                                                                                                                                                                                                                                                                                                                                                                                                                                                                                                                                                                                                                                       |                                           |                                                      |                                                                                                                      |                                                        |

Estimated Range of Cost: Medium

Point of diversion, headgate on Rio Grande

Aerial view of ditch and Pinos Creek

Old headgate

Flume looking upstream

RIO GRANDE DIVERSION INFRASTRUCTURE INVENTORY

**DEL NORTE TOWN DITCH** 