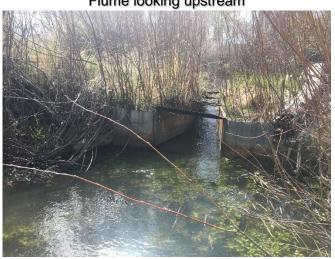

Estimated Range of Cost: Medium

Point of diversion, headgate on Rio Grande

Aerial view of ditch and Pinos Creek

Old headgate

Flume looking upstream

RIO GRANDE DIVERSION INFRASTRUCTURE INVENTORY

**DEL NORTE TOWN DITCH** 