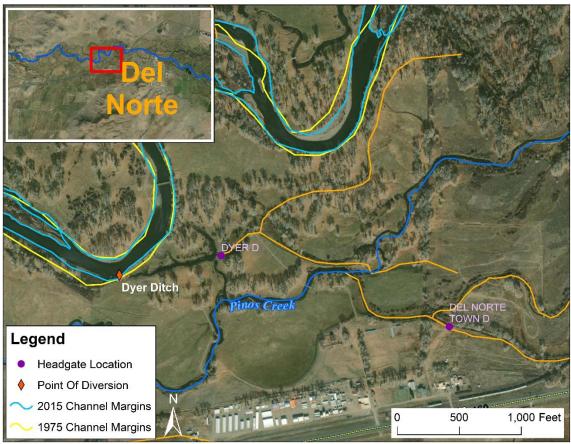

PHOTO LOG

Rio Grande Stream Management Plan

Map of Del Norte Town Ditch relative to Dyer Ditch and Pinos Creek. 1975 and 2015 channel margins are also shown.

Headgate location with channel margins from 1960 and 2015 overlaid.