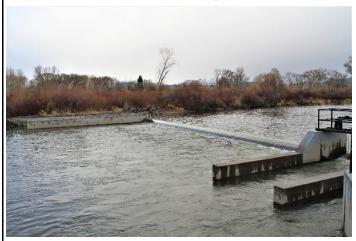

New headgate under construction

Headgate outlet and flume

Diversion dam looking upstream

Old diversion dam

Flume looking downstream

RIO GRANDE DIVERSION INFRASTRUCTURE INVENTORY

MCDONALD DITCH

PHOTO LOG