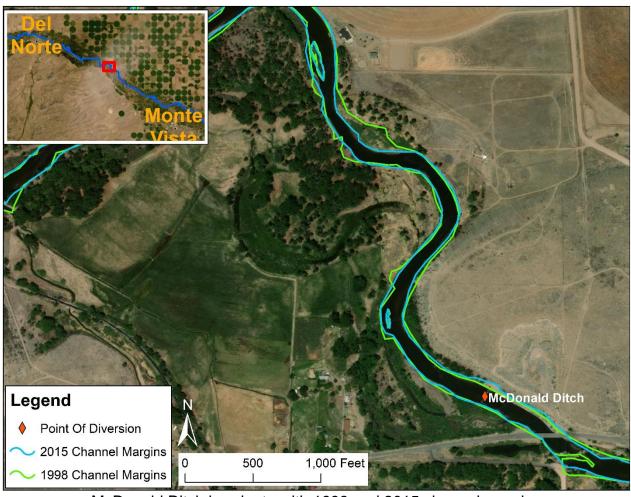

Rio Grande Stream Management Plan

Map of the McDonald Ditch Implementation Project

McDonald Ditch headgate with 1998 and 2015 channel margins

McDonald Ditch headgate with 1975 and 2015 channel margins overlaid