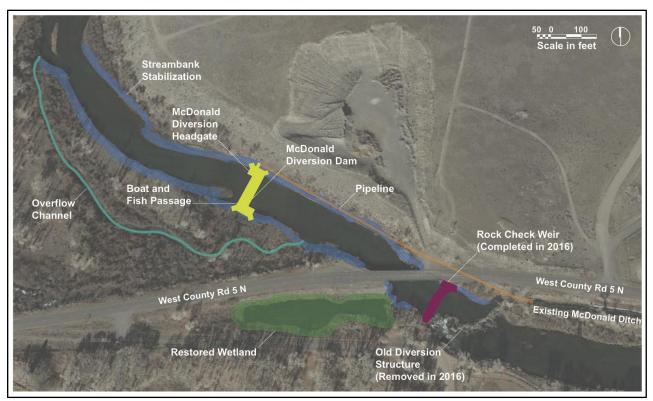

## RIO GRANDE DIVERSION INFRASTRUCTURE INVENTORY

| Structure Name: MCDONALD D                                                                                                                                                                                                                                                                                                                                                                                                                                                                                                                                                                                                                                                                                                                                                                                                                                                                                                                                                                            |                             |                               |                                                                                |                                    |
|-------------------------------------------------------------------------------------------------------------------------------------------------------------------------------------------------------------------------------------------------------------------------------------------------------------------------------------------------------------------------------------------------------------------------------------------------------------------------------------------------------------------------------------------------------------------------------------------------------------------------------------------------------------------------------------------------------------------------------------------------------------------------------------------------------------------------------------------------------------------------------------------------------------------------------------------------------------------------------------------------------|-----------------------------|-------------------------------|--------------------------------------------------------------------------------|------------------------------------|
| Reported By: Daniel Boyes                                                                                                                                                                                                                                                                                                                                                                                                                                                                                                                                                                                                                                                                                                                                                                                                                                                                                                                                                                             |                             |                               |                                                                                |                                    |
| <b>Date:</b> April 9, 2019                                                                                                                                                                                                                                                                                                                                                                                                                                                                                                                                                                                                                                                                                                                                                                                                                                                                                                                                                                            |                             |                               |                                                                                |                                    |
| Headgate<br>Location:                                                                                                                                                                                                                                                                                                                                                                                                                                                                                                                                                                                                                                                                                                                                                                                                                                                                                                                                                                                 | <b>Latitude</b> 37.64708333 | <b>Longitude</b> -106.2396333 | 3                                                                              |                                    |
| Headgate Type: Automated gates (2)                                                                                                                                                                                                                                                                                                                                                                                                                                                                                                                                                                                                                                                                                                                                                                                                                                                                                                                                                                    |                             |                               |                                                                                |                                    |
| [                                                                                                                                                                                                                                                                                                                                                                                                                                                                                                                                                                                                                                                                                                                                                                                                                                                                                                                                                                                                     |                             |                               | River Miles from New<br>Mexico State Line<br>(Point of Diversion):<br>91.33 mi | Structure Yes ⊠<br>Submerged: No □ |
| Repair(s) or Improvement(s) Completed Since 2006: This structure was moved upstream and a New diversion dam, headgate, and extended canal were constructed. The concrete diversion dam and headgate were completed in spring and fall 2015, respectively. The canal pipeline was completed in spring 2016. The project was undertaken as a partnership between the RGHRP, NRCS, and the ditch company.                                                                                                                                                                                                                                                                                                                                                                                                                                                                                                                                                                                                |                             |                               |                                                                                |                                    |
| Structure Description: The channel in this area is partially controlled by bedrock and has migrated very little over the last 40 years. In order to address an aging headgate and diversion dam, this structure was fully reconstructed as part of the McDonald Ditch Implementation Project. This project included constructing a new diversion dam, headgate, and pipeline as well as the reclamation of a 2-acre wetland and stabilization of 1,000 feet of streambank. The old diversion dam, which remains intact, is made up of concrete blocks and debris. The new diversion dam is ~780 ft upstream of the old diversion dam. The new diversion includes a fish ladder for trout which also allows for boat passage. The concrete diversion directs water to automated headgates, located on the north bank of the river. The ~1,000 ft pipeline passes under County Rd 5 N and delivers water to the ditch. These improvements have significantly increased the efficiency of this diversion |                             |                               |                                                                                |                                    |
| Repair(s) or Ininspection.                                                                                                                                                                                                                                                                                                                                                                                                                                                                                                                                                                                                                                                                                                                                                                                                                                                                                                                                                                            | nprovement(s) Curr          | ently Needed:                 | No repair needs were note                                                      | ed at the time of                  |
| Comments: This ditch includes priorities 11 and 18.                                                                                                                                                                                                                                                                                                                                                                                                                                                                                                                                                                                                                                                                                                                                                                                                                                                                                                                                                   |                             |                               |                                                                                |                                    |
| Notes:                                                                                                                                                                                                                                                                                                                                                                                                                                                                                                                                                                                                                                                                                                                                                                                                                                                                                                                                                                                                |                             |                               |                                                                                |                                    |

Rio Grande Stream Management Plan

Map of the McDonald Ditch Implementation Project

McDonald Ditch headgate with 1998 and 2015 channel margins

McDonald Ditch headgate with 1975 and 2015 channel margins overlaid