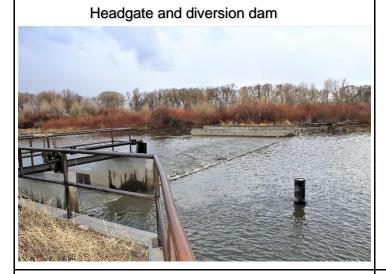

New headgate under construction

Headgate outlet and flume

Diversion dam looking upstream

Old diversion dam

Flume looking downstream

RIO GRANDE DIVERSION INFRASTRUCTURE INVENTORY

MCDONALD DITCH

PHOTO LOG