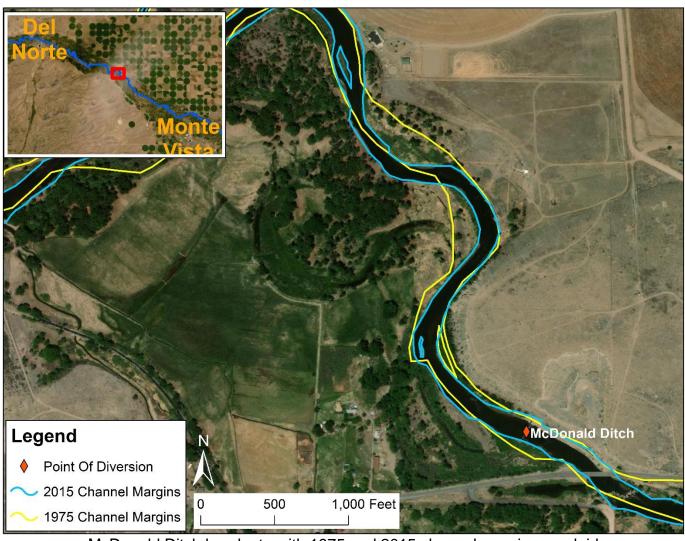

Rio Grande Stream Management Plan

Map of the McDonald Ditch Implementation Project

McDonald Ditch headgate with 1998 and 2015 channel margins

McDonald Ditch headgate with 1975 and 2015 channel margins overlaid