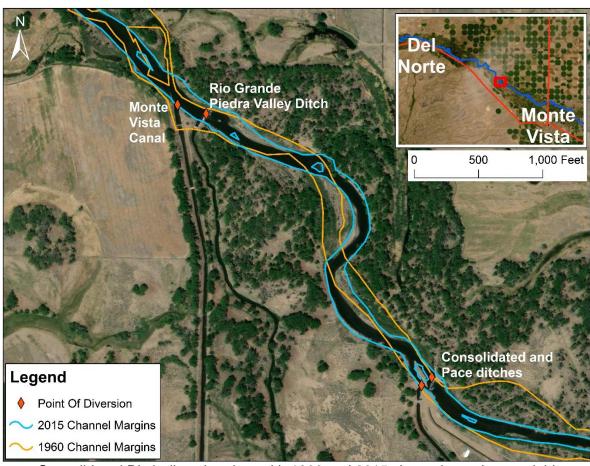

Consolidated Ditch diversion dam with 1960 and 2015 channel margins overlaid

Consolidated Ditch diversion and associated ditches