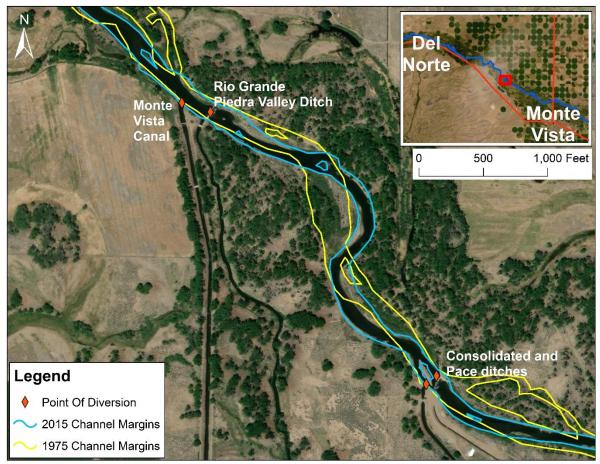

PACE DITCH

PHOTO LOG

Rio Grande Stream Management Plan

Consolidated Ditch diversion dam with 1975 and 2015 channel margins overlaid. This map also shows the gravel bar upstream of the diversion (outlined in blue).