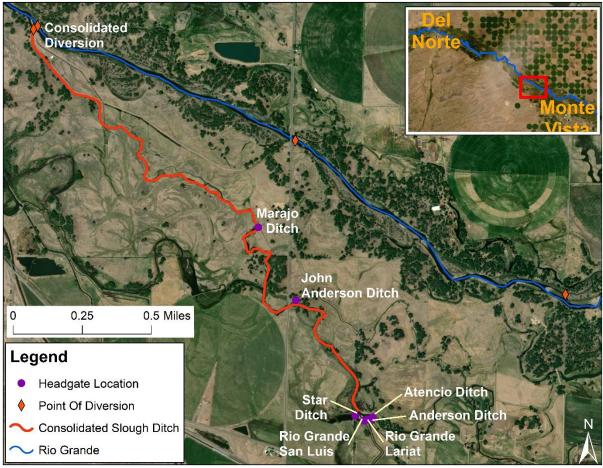

Consolidated Ditch diversion dam with 1960 and 2015 channel margins overlaid

Consolidated Ditch diversion and associated ditches

## RIO GRANDE DIVERSION INFRASTRUCTURE INVENTORY

| Structure Name: PACE D                                                                                                                                                                                                                                                                                                                                                                               |                                                                                                                                                                                                                                                                                                                                                                                                                                                                                                                                                                                                                                                                                                                                                                                                                                                                                                                                                                                                                                                                                                                                                                                                                                                                                                                                                                                                                                                                                                                                                                                                                                                                                                                                                                                                                                                                                                                                                                                                                                                                                                                                |                                                                                                                                                                                                                                                                                      |                                                                                                                                                                                                                                                                                                                               |                                                                                                                                                                                                                                                                                                                                          |
|------------------------------------------------------------------------------------------------------------------------------------------------------------------------------------------------------------------------------------------------------------------------------------------------------------------------------------------------------------------------------------------------------|--------------------------------------------------------------------------------------------------------------------------------------------------------------------------------------------------------------------------------------------------------------------------------------------------------------------------------------------------------------------------------------------------------------------------------------------------------------------------------------------------------------------------------------------------------------------------------------------------------------------------------------------------------------------------------------------------------------------------------------------------------------------------------------------------------------------------------------------------------------------------------------------------------------------------------------------------------------------------------------------------------------------------------------------------------------------------------------------------------------------------------------------------------------------------------------------------------------------------------------------------------------------------------------------------------------------------------------------------------------------------------------------------------------------------------------------------------------------------------------------------------------------------------------------------------------------------------------------------------------------------------------------------------------------------------------------------------------------------------------------------------------------------------------------------------------------------------------------------------------------------------------------------------------------------------------------------------------------------------------------------------------------------------------------------------------------------------------------------------------------------------|--------------------------------------------------------------------------------------------------------------------------------------------------------------------------------------------------------------------------------------------------------------------------------------|-------------------------------------------------------------------------------------------------------------------------------------------------------------------------------------------------------------------------------------------------------------------------------------------------------------------------------|------------------------------------------------------------------------------------------------------------------------------------------------------------------------------------------------------------------------------------------------------------------------------------------------------------------------------------------|
| Reported By: Daniel Boyes                                                                                                                                                                                                                                                                                                                                                                            |                                                                                                                                                                                                                                                                                                                                                                                                                                                                                                                                                                                                                                                                                                                                                                                                                                                                                                                                                                                                                                                                                                                                                                                                                                                                                                                                                                                                                                                                                                                                                                                                                                                                                                                                                                                                                                                                                                                                                                                                                                                                                                                                |                                                                                                                                                                                                                                                                                      |                                                                                                                                                                                                                                                                                                                               |                                                                                                                                                                                                                                                                                                                                          |
| Date: April 1, 201                                                                                                                                                                                                                                                                                                                                                                                   | 9                                                                                                                                                                                                                                                                                                                                                                                                                                                                                                                                                                                                                                                                                                                                                                                                                                                                                                                                                                                                                                                                                                                                                                                                                                                                                                                                                                                                                                                                                                                                                                                                                                                                                                                                                                                                                                                                                                                                                                                                                                                                                                                              |                                                                                                                                                                                                                                                                                      |                                                                                                                                                                                                                                                                                                                               |                                                                                                                                                                                                                                                                                                                                          |
| •                                                                                                                                                                                                                                                                                                                                                                                                    | <b>Latitude</b><br>37.62961667                                                                                                                                                                                                                                                                                                                                                                                                                                                                                                                                                                                                                                                                                                                                                                                                                                                                                                                                                                                                                                                                                                                                                                                                                                                                                                                                                                                                                                                                                                                                                                                                                                                                                                                                                                                                                                                                                                                                                                                                                                                                                                 | <b>Longitude</b> -106.2212                                                                                                                                                                                                                                                           |                                                                                                                                                                                                                                                                                                                               |                                                                                                                                                                                                                                                                                                                                          |
| Headgate Type:                                                                                                                                                                                                                                                                                                                                                                                       | Manually operate                                                                                                                                                                                                                                                                                                                                                                                                                                                                                                                                                                                                                                                                                                                                                                                                                                                                                                                                                                                                                                                                                                                                                                                                                                                                                                                                                                                                                                                                                                                                                                                                                                                                                                                                                                                                                                                                                                                                                                                                                                                                                                               | ed 1.5' wide st                                                                                                                                                                                                                                                                      | eel slide gate                                                                                                                                                                                                                                                                                                                |                                                                                                                                                                                                                                                                                                                                          |
| Headgate A ⊠ Condition: B □ C □ D □ F □                                                                                                                                                                                                                                                                                                                                                              | Diversion an<br>Other Condi                                                                                                                                                                                                                                                                                                                                                                                                                                                                                                                                                                                                                                                                                                                                                                                                                                                                                                                                                                                                                                                                                                                                                                                                                                                                                                                                                                                                                                                                                                                                                                                                                                                                                                                                                                                                                                                                                                                                                                                                                                                                                                    |                                                                                                                                                                                                                                                                                      | River Miles from New<br>Mexico State Line<br>(Point of Diversion):<br>89.38 mi                                                                                                                                                                                                                                                | Structure Yes □<br>Submerged: No ⊠                                                                                                                                                                                                                                                                                                       |
| headgate and diversion days company. The head was completed Sp.  Structure Description Ditch. Within the layof the diversion days the orientation of the spans the river and was installed that ladder was installed rack is at the entra and fish passage rock structures and Ditch, John Ander Anderson Ditch, Anderson Ditch, Anderson Ditch, Anderson Ditch, The SMP Tethis may not be possible. | ersion dam were addgate and trash bring 2019. They depend the prior of | replaced in parack were cornow function was hares a diversiver has migranders upstreameets the diversion and air bloof the diversion with the head action was contion plantings. Horner Ydrer rently Needer Team (TAT) rently was continuous to the diversion was contion plantings. | rsion dam and headworks wated significantly in this aream of the diversion have been soon dam. A brand new law and the south bank of the madder. On the north side of a sits an additional adjustable gates located just below. The pleted, bank and riparian harms of the structure serves 8 dited and Luis Ditch, Rio Grand | GHRP, and the ditch he diversion dam structure with the Consolidated at a especially upstream an growing and changing rege concrete diversion dam river, a radial sluice gate the diversion, a large fish ble Obermeyer gate. A trash his structure allows for boat habitat was restored using thes, including Marajo ande Lariat Ditch, |
| function significan  Comments: This                                                                                                                                                                                                                                                                                                                                                                  | •                                                                                                                                                                                                                                                                                                                                                                                                                                                                                                                                                                                                                                                                                                                                                                                                                                                                                                                                                                                                                                                                                                                                                                                                                                                                                                                                                                                                                                                                                                                                                                                                                                                                                                                                                                                                                                                                                                                                                                                                                                                                                                                              | 18.                                                                                                                                                                                                                                                                                  |                                                                                                                                                                                                                                                                                                                               |                                                                                                                                                                                                                                                                                                                                          |
| Notes:                                                                                                                                                                                                                                                                                                                                                                                               | · · ·                                                                                                                                                                                                                                                                                                                                                                                                                                                                                                                                                                                                                                                                                                                                                                                                                                                                                                                                                                                                                                                                                                                                                                                                                                                                                                                                                                                                                                                                                                                                                                                                                                                                                                                                                                                                                                                                                                                                                                                                                                                                                                                          |                                                                                                                                                                                                                                                                                      |                                                                                                                                                                                                                                                                                                                               |                                                                                                                                                                                                                                                                                                                                          |