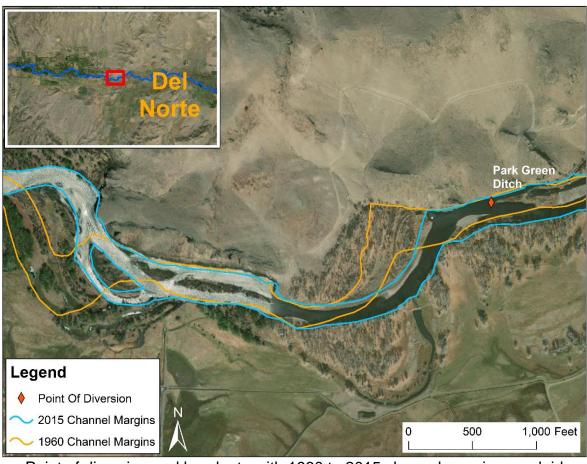

|                                                                                  |                                                                                                 |                                                                                                                                                                                            |                                                                                                                                  |





Diversion and feeder channel entrance







RIO GRANDE DIVERSION INFRASTRUCTURE INVENTORY

PARK GREEN DITCH

PHOTO LOG

Rio Grande Stream Management Plan



Point of diversion and headgate with 1975 to 2015 channel margins overlaid



Point of diversion and headgate with 1960 to 2015 channel margins overlaid