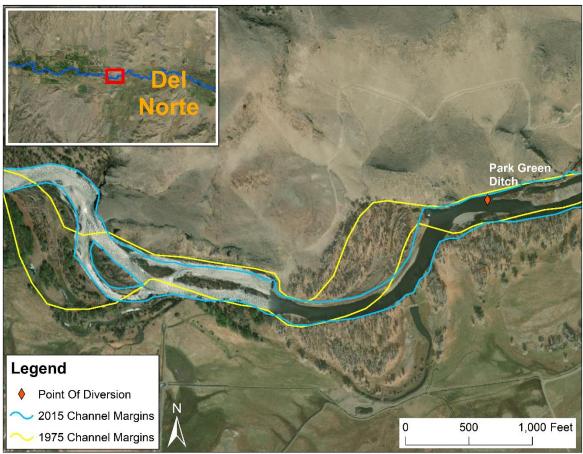

Diversion and feeder channel entrance

RIO GRANDE DIVERSION INFRASTRUCTURE INVENTORY

PARK GREEN DITCH

PHOTO LOG

Rio Grande Stream Management Plan

Point of diversion and headgate with 1975 to 2015 channel margins overlaid