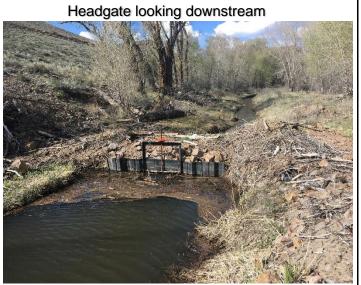

## RIO GRANDE DIVERSION INFRASTRUCTURE INVENTORY

| Structure Na                                                                                         | me: PAI                                                                                                                                                                                                                                                                                                                                                                                                                                                                                                                                                                                                                                                                                                                                                                                                                                                                                                                                                                                                                                                                                                                                                                                                                                                                                                                                                                                                                                                                                                                                                                                                                                                                                                                                                                                                                                                                                                                                                                                                                                                                                                                        | RK GREEN I                                                                       | )                                                                                               |                                                                                                                                                                                            |                                                                                                                                  |
|------------------------------------------------------------------------------------------------------|--------------------------------------------------------------------------------------------------------------------------------------------------------------------------------------------------------------------------------------------------------------------------------------------------------------------------------------------------------------------------------------------------------------------------------------------------------------------------------------------------------------------------------------------------------------------------------------------------------------------------------------------------------------------------------------------------------------------------------------------------------------------------------------------------------------------------------------------------------------------------------------------------------------------------------------------------------------------------------------------------------------------------------------------------------------------------------------------------------------------------------------------------------------------------------------------------------------------------------------------------------------------------------------------------------------------------------------------------------------------------------------------------------------------------------------------------------------------------------------------------------------------------------------------------------------------------------------------------------------------------------------------------------------------------------------------------------------------------------------------------------------------------------------------------------------------------------------------------------------------------------------------------------------------------------------------------------------------------------------------------------------------------------------------------------------------------------------------------------------------------------|----------------------------------------------------------------------------------|-------------------------------------------------------------------------------------------------|--------------------------------------------------------------------------------------------------------------------------------------------------------------------------------------------|----------------------------------------------------------------------------------------------------------------------------------|
| Reported By                                                                                          | : Daniel                                                                                                                                                                                                                                                                                                                                                                                                                                                                                                                                                                                                                                                                                                                                                                                                                                                                                                                                                                                                                                                                                                                                                                                                                                                                                                                                                                                                                                                                                                                                                                                                                                                                                                                                                                                                                                                                                                                                                                                                                                                                                                                       | Boyes                                                                            |                                                                                                 |                                                                                                                                                                                            |                                                                                                                                  |
| Date: May 7,                                                                                         | 2019                                                                                                                                                                                                                                                                                                                                                                                                                                                                                                                                                                                                                                                                                                                                                                                                                                                                                                                                                                                                                                                                                                                                                                                                                                                                                                                                                                                                                                                                                                                                                                                                                                                                                                                                                                                                                                                                                                                                                                                                                                                                                                                           |                                                                                  |                                                                                                 |                                                                                                                                                                                            |                                                                                                                                  |
| Headgate<br>Location:                                                                                | <b>Latitude</b> 37.68561667                                                                                                                                                                                                                                                                                                                                                                                                                                                                                                                                                                                                                                                                                                                                                                                                                                                                                                                                                                                                                                                                                                                                                                                                                                                                                                                                                                                                                                                                                                                                                                                                                                                                                                                                                                                                                                                                                                                                                                                                                                                                                                    |                                                                                  | <b>Longitude</b><br>-106.4071666                                                                | <b>Longitude</b><br>-106.40716667                                                                                                                                                          |                                                                                                                                  |
| Headgate Ty                                                                                          | <b>/pe:</b> Mai                                                                                                                                                                                                                                                                                                                                                                                                                                                                                                                                                                                                                                                                                                                                                                                                                                                                                                                                                                                                                                                                                                                                                                                                                                                                                                                                                                                                                                                                                                                                                                                                                                                                                                                                                                                                                                                                                                                                                                                                                                                                                                                | nually operat                                                                    | ed 3' wide steel s                                                                              | slide gate                                                                                                                                                                                 |                                                                                                                                  |
| Headgate<br>Condition:                                                                               |                                                                                                                                                                                                                                                                                                                                                                                                                                                                                                                                                                                                                                                                                                                                                                                                                                                                                                                                                                                                                                                                                                                                                                                                                                                                                                                                                                                                                                                                                                                                                                                                                                                                                                                                                                                                                                                                                                                                                                                                                                                                                                                                | Diversion a<br>Other Cond                                                        | and A □ dition: B- ⋈ C □ D □ F □                                                                | River Miles from New<br>Mexico State Line<br>(Point of Diversion):<br>105.09 mi                                                                                                            | Structure Yes ⊠<br>Submerged: No □                                                                                               |
| Structure De the headgate out the point of The feeder characteristics its location, significantly re | scription. The feet of diversing the structure of the str | n: A small feeder channel ion is located ows between ucture expericapacity. This | eeder channel on is approximately dat the apex of a gravel bar to tences debris and difficults. | the north bank of the Rio Co. 2 miles long. There is not meander and flows natural he south and a bedrock feath sediment accumulation will diverting during low flow der channel capacity. | Grande diverts water to office formal diversion dam, ally enter the feeder channel. ature to the north. Due hich has resulted in |
| recommends<br>be difficult, co<br>diversion wou                                                      | installing<br>ontinued<br>ıld allow                                                                                                                                                                                                                                                                                                                                                                                                                                                                                                                                                                                                                                                                                                                                                                                                                                                                                                                                                                                                                                                                                                                                                                                                                                                                                                                                                                                                                                                                                                                                                                                                                                                                                                                                                                                                                                                                                                                                                                                                                                                                                            | g a small but<br>maintenance<br>the ditch to a                                   | improved divers<br>to remove debr                                                               | The SMP Technical Advisor dam and, because diversis and sediment in the feed ing low flows and sediment full capacity.                                                                     | ersion relocation would<br>ler channel. A new                                                                                    |
| Comments:                                                                                            | This ditc                                                                                                                                                                                                                                                                                                                                                                                                                                                                                                                                                                                                                                                                                                                                                                                                                                                                                                                                                                                                                                                                                                                                                                                                                                                                                                                                                                                                                                                                                                                                                                                                                                                                                                                                                                                                                                                                                                                                                                                                                                                                                                                      | h includes pr                                                                    | iorities 184, 199,                                                                              | and 313.                                                                                                                                                                                   |                                                                                                                                  |
| Notes:                                                                                               |                                                                                                                                                                                                                                                                                                                                                                                                                                                                                                                                                                                                                                                                                                                                                                                                                                                                                                                                                                                                                                                                                                                                                                                                                                                                                                                                                                                                                                                                                                                                                                                                                                                                                                                                                                                                                                                                                                                                                                                                                                                                                                                                |                                                                                  |                                                                                                 |                                                                                                                                                                                            |                                                                                                                                  |