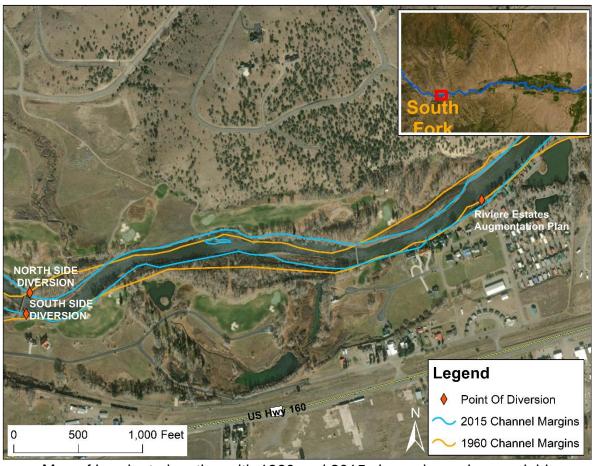

## RIO GRANDE DIVERSION INFRASTRUCTURE INVENTORY

|                                                  | me: RIVIERE ESTA                                                                                                                                                                                                                                                                                                                                                                                                                                                                                                                                                                                                                                                                                                                                                                                                                                                                                                                                                                                                                                                                                                                                                                                                                                                                                                                                                                                                                                                                                                                                                                                                                                                                                                                                                                                                                                                                                                                                                                                                                                                                                                               |                                                             | ATION PLAN                                                                                                                                                  |                                                                        |
|--------------------------------------------------|--------------------------------------------------------------------------------------------------------------------------------------------------------------------------------------------------------------------------------------------------------------------------------------------------------------------------------------------------------------------------------------------------------------------------------------------------------------------------------------------------------------------------------------------------------------------------------------------------------------------------------------------------------------------------------------------------------------------------------------------------------------------------------------------------------------------------------------------------------------------------------------------------------------------------------------------------------------------------------------------------------------------------------------------------------------------------------------------------------------------------------------------------------------------------------------------------------------------------------------------------------------------------------------------------------------------------------------------------------------------------------------------------------------------------------------------------------------------------------------------------------------------------------------------------------------------------------------------------------------------------------------------------------------------------------------------------------------------------------------------------------------------------------------------------------------------------------------------------------------------------------------------------------------------------------------------------------------------------------------------------------------------------------------------------------------------------------------------------------------------------------|-------------------------------------------------------------|-------------------------------------------------------------------------------------------------------------------------------------------------------------|------------------------------------------------------------------------|
| Reported By:                                     | : Daniel Boyes                                                                                                                                                                                                                                                                                                                                                                                                                                                                                                                                                                                                                                                                                                                                                                                                                                                                                                                                                                                                                                                                                                                                                                                                                                                                                                                                                                                                                                                                                                                                                                                                                                                                                                                                                                                                                                                                                                                                                                                                                                                                                                                 |                                                             |                                                                                                                                                             |                                                                        |
| Date: April 7,                                   | 2019                                                                                                                                                                                                                                                                                                                                                                                                                                                                                                                                                                                                                                                                                                                                                                                                                                                                                                                                                                                                                                                                                                                                                                                                                                                                                                                                                                                                                                                                                                                                                                                                                                                                                                                                                                                                                                                                                                                                                                                                                                                                                                                           |                                                             |                                                                                                                                                             |                                                                        |
| Headgate<br>Location:                            | <b>Latitude</b> 37.67625                                                                                                                                                                                                                                                                                                                                                                                                                                                                                                                                                                                                                                                                                                                                                                                                                                                                                                                                                                                                                                                                                                                                                                                                                                                                                                                                                                                                                                                                                                                                                                                                                                                                                                                                                                                                                                                                                                                                                                                                                                                                                                       | <b>Longitude</b> -106.62055                                 |                                                                                                                                                             |                                                                        |
| Headgate Ty                                      | rpe: Manually opera                                                                                                                                                                                                                                                                                                                                                                                                                                                                                                                                                                                                                                                                                                                                                                                                                                                                                                                                                                                                                                                                                                                                                                                                                                                                                                                                                                                                                                                                                                                                                                                                                                                                                                                                                                                                                                                                                                                                                                                                                                                                                                            | ated 1.5' wide stee                                         | el slide gate                                                                                                                                               |                                                                        |
| Headgate<br>Condition:                           | A Diversion B Other Co C D D D F D                                                                                                                                                                                                                                                                                                                                                                                                                                                                                                                                                                                                                                                                                                                                                                                                                                                                                                                                                                                                                                                                                                                                                                                                                                                                                                                                                                                                                                                                                                                                                                                                                                                                                                                                                                                                                                                                                                                                                                                                                                                                                             | n and A □ condition: B ⋈ C □ D □ F □                        | River Miles from New<br>Mexico State Line<br>(Point of Diversion):<br>119.63 mi                                                                             | Structure Yes ⊠<br>Submerged: No □                                     |
| to the headga<br>front of the he<br>assess chann | te. A log trash boor<br>adgate. The boom<br>el migration indicat                                                                                                                                                                                                                                                                                                                                                                                                                                                                                                                                                                                                                                                                                                                                                                                                                                                                                                                                                                                                                                                                                                                                                                                                                                                                                                                                                                                                                                                                                                                                                                                                                                                                                                                                                                                                                                                                                                                                                                                                                                                               | n across the feed<br>appears to be fun<br>e the channel has | dam directs water to a short<br>er channel prevents debrist<br>actioning well. Historic aerials<br>remained relatively stable<br>ers water to two ponds ins | from accumulating in<br>al photographs used to<br>since 1960 (see maps |
|                                                  | mprovement(s) Contact the contact that t |                                                             | There were no major issu                                                                                                                                    | es identified at this                                                  |
| Comments:                                        | This structure opera                                                                                                                                                                                                                                                                                                                                                                                                                                                                                                                                                                                                                                                                                                                                                                                                                                                                                                                                                                                                                                                                                                                                                                                                                                                                                                                                                                                                                                                                                                                                                                                                                                                                                                                                                                                                                                                                                                                                                                                                                                                                                                           | ites under augme                                            | ntation plan 2002037.                                                                                                                                       |                                                                        |
| Notes:                                           |                                                                                                                                                                                                                                                                                                                                                                                                                                                                                                                                                                                                                                                                                                                                                                                                                                                                                                                                                                                                                                                                                                                                                                                                                                                                                                                                                                                                                                                                                                                                                                                                                                                                                                                                                                                                                                                                                                                                                                                                                                                                                                                                |                                                             |                                                                                                                                                             |                                                                        |

PHOTO LOG

Rio Grande Stream Management Plan

Map of headgate location with 1975 and 2015 channel margins overlaid.

Map of headgate location with 1960 and 2015 channel margins overlaid.