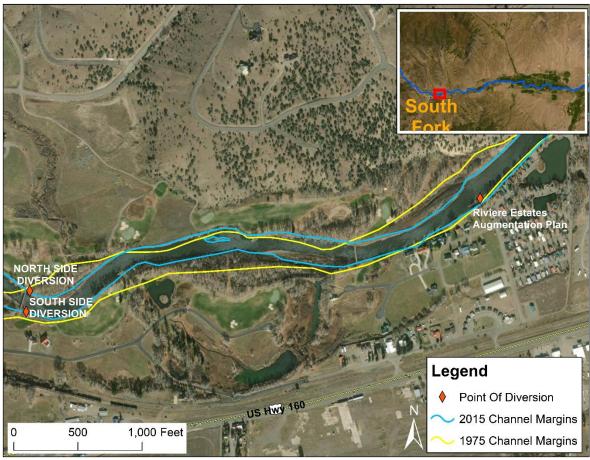

## RIO GRANDE DIVERSION INFRASTRUCTURE INVENTORY

|                                                  | me: RIVIERE ESTA                                                                                                                                                                                                                                                                                                                                                                                                                                                                                                                                                                                                                                                                                                                                                                                                                                                                                                                                                                                                                                                                                                                                                                                                                                                                                                                                                                                                                                                                                                                                                                                                                                                                                                                                                                                                                                                                                                                                                                                                                                                                                                               |                                                             | ATION PLAN                                                                                                                                                  |                                                                        |
|--------------------------------------------------|--------------------------------------------------------------------------------------------------------------------------------------------------------------------------------------------------------------------------------------------------------------------------------------------------------------------------------------------------------------------------------------------------------------------------------------------------------------------------------------------------------------------------------------------------------------------------------------------------------------------------------------------------------------------------------------------------------------------------------------------------------------------------------------------------------------------------------------------------------------------------------------------------------------------------------------------------------------------------------------------------------------------------------------------------------------------------------------------------------------------------------------------------------------------------------------------------------------------------------------------------------------------------------------------------------------------------------------------------------------------------------------------------------------------------------------------------------------------------------------------------------------------------------------------------------------------------------------------------------------------------------------------------------------------------------------------------------------------------------------------------------------------------------------------------------------------------------------------------------------------------------------------------------------------------------------------------------------------------------------------------------------------------------------------------------------------------------------------------------------------------------|-------------------------------------------------------------|-------------------------------------------------------------------------------------------------------------------------------------------------------------|------------------------------------------------------------------------|
| Reported By:                                     | : Daniel Boyes                                                                                                                                                                                                                                                                                                                                                                                                                                                                                                                                                                                                                                                                                                                                                                                                                                                                                                                                                                                                                                                                                                                                                                                                                                                                                                                                                                                                                                                                                                                                                                                                                                                                                                                                                                                                                                                                                                                                                                                                                                                                                                                 |                                                             |                                                                                                                                                             |                                                                        |
| Date: April 7,                                   | 2019                                                                                                                                                                                                                                                                                                                                                                                                                                                                                                                                                                                                                                                                                                                                                                                                                                                                                                                                                                                                                                                                                                                                                                                                                                                                                                                                                                                                                                                                                                                                                                                                                                                                                                                                                                                                                                                                                                                                                                                                                                                                                                                           |                                                             |                                                                                                                                                             |                                                                        |
| Headgate<br>Location:                            | <b>Latitude</b> 37.67625                                                                                                                                                                                                                                                                                                                                                                                                                                                                                                                                                                                                                                                                                                                                                                                                                                                                                                                                                                                                                                                                                                                                                                                                                                                                                                                                                                                                                                                                                                                                                                                                                                                                                                                                                                                                                                                                                                                                                                                                                                                                                                       | <b>Longitude</b> -106.62055                                 |                                                                                                                                                             |                                                                        |
| Headgate Ty                                      | rpe: Manually opera                                                                                                                                                                                                                                                                                                                                                                                                                                                                                                                                                                                                                                                                                                                                                                                                                                                                                                                                                                                                                                                                                                                                                                                                                                                                                                                                                                                                                                                                                                                                                                                                                                                                                                                                                                                                                                                                                                                                                                                                                                                                                                            | ated 1.5' wide stee                                         | el slide gate                                                                                                                                               |                                                                        |
| Headgate<br>Condition:                           | A Diversion B Other Co C D D D F D                                                                                                                                                                                                                                                                                                                                                                                                                                                                                                                                                                                                                                                                                                                                                                                                                                                                                                                                                                                                                                                                                                                                                                                                                                                                                                                                                                                                                                                                                                                                                                                                                                                                                                                                                                                                                                                                                                                                                                                                                                                                                             | n and A □ condition: B ⋈ C □ D □ F □                        | River Miles from New<br>Mexico State Line<br>(Point of Diversion):<br>119.63 mi                                                                             | Structure Yes ⊠<br>Submerged: No □                                     |
| to the headga<br>front of the he<br>assess chann | te. A log trash boor<br>adgate. The boom<br>el migration indicat                                                                                                                                                                                                                                                                                                                                                                                                                                                                                                                                                                                                                                                                                                                                                                                                                                                                                                                                                                                                                                                                                                                                                                                                                                                                                                                                                                                                                                                                                                                                                                                                                                                                                                                                                                                                                                                                                                                                                                                                                                                               | n across the feed<br>appears to be fun<br>e the channel has | dam directs water to a short<br>er channel prevents debrist<br>actioning well. Historic aerials<br>remained relatively stable<br>ers water to two ponds ins | from accumulating in<br>al photographs used to<br>since 1960 (see maps |
|                                                  | mprovement(s) Contact the contact that t |                                                             | There were no major issu                                                                                                                                    | es identified at this                                                  |
| Comments:                                        | This structure opera                                                                                                                                                                                                                                                                                                                                                                                                                                                                                                                                                                                                                                                                                                                                                                                                                                                                                                                                                                                                                                                                                                                                                                                                                                                                                                                                                                                                                                                                                                                                                                                                                                                                                                                                                                                                                                                                                                                                                                                                                                                                                                           | ites under augme                                            | ntation plan 2002037.                                                                                                                                       |                                                                        |
| Notes:                                           |                                                                                                                                                                                                                                                                                                                                                                                                                                                                                                                                                                                                                                                                                                                                                                                                                                                                                                                                                                                                                                                                                                                                                                                                                                                                                                                                                                                                                                                                                                                                                                                                                                                                                                                                                                                                                                                                                                                                                                                                                                                                                                                                |                                                             |                                                                                                                                                             |                                                                        |

PHOTO LOG

Rio Grande Stream Management Plan

Map of headgate location with 1975 and 2015 channel margins overlaid.

Map of headgate location with 1960 and 2015 channel margins overlaid.