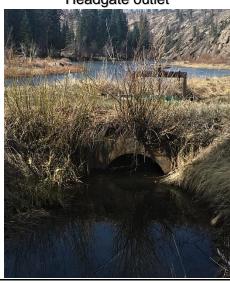

## RIO GRANDE DIVERSION INFRASTRUCTURE INVENTORY

| Structure Na           | ı <b>me</b> : SAN        | N JUAN D              |                              |                      |                                                                                       |                                    |
|------------------------|--------------------------|-----------------------|------------------------------|----------------------|---------------------------------------------------------------------------------------|------------------------------------|
| Reported By            | : Daniel                 | Boyes                 |                              |                      |                                                                                       |                                    |
| Date: May 7,           | 2019                     |                       |                              |                      |                                                                                       |                                    |
| Headgate<br>Location:  | <b>Latitude</b> 37.77407 |                       | <b>Longitude</b> -107.142719 |                      |                                                                                       |                                    |
| Headgate T             | ype: Ma                  | nually opera          | ated 3' w                    | vide steel           | slide gate                                                                            |                                    |
| Headgate<br>Condition: | A □ B ⋈ C □ D □ F □      | Diversion<br>Other Co |                              | A □ :B ⋈ C □ D □ F □ | River Miles from New Mexico State Line (Point of Diversion): 167.04 mi                | Structure Yes □<br>Submerged: No ⊠ |
| Repair(s) or           | Improve                  | ment(s) Co            | mplete                       | d Since 2            | <b>006</b> : N/A                                                                      |                                    |
| no formal dive         | ersion da                | m for this s          | tructure.                    | The entra            | the mouth of the Rio Gran<br>ance to the approximately<br>decree when the ditch is in | 750 ft long feeder channel         |
| ,                      | •                        | ` '                   | •                            |                      | No major issues were ider<br>placed to improve measure                                | ·                                  |
| Comments:              | This ditch               | n is a priorit        | y 1903-4                     | 19K.                 |                                                                                       |                                    |
| Notes:                 |                          |                       |                              |                      |                                                                                       |                                    |

Headgate looking downstream

Headgate outlet

Diversion dam and feeder ditch

Feeder ditch looking upstream

Flume looking downstream

Flume looking upstream

RIO GRANDE DIVERSION INFRASTRUCTURE INVENTORY

SAN JUAN DITCH