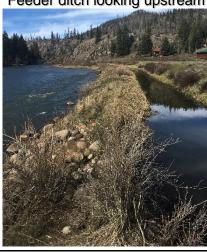

## RIO GRANDE DIVERSION INFRASTRUCTURE INVENTORY

| Structure Na           | ı <b>me</b> : SAN        | N JUAN D              |                              |                      |                                                                                       |                                    |
|------------------------|--------------------------|-----------------------|------------------------------|----------------------|---------------------------------------------------------------------------------------|------------------------------------|
| Reported By            | : Daniel                 | Boyes                 |                              |                      |                                                                                       |                                    |
| Date: May 7,           | 2019                     |                       |                              |                      |                                                                                       |                                    |
| Headgate<br>Location:  | <b>Latitude</b> 37.77407 |                       | <b>Longitude</b> -107.142719 |                      |                                                                                       |                                    |
| Headgate T             | ype: Ma                  | nually opera          | ated 3' w                    | vide steel           | slide gate                                                                            |                                    |
| Headgate<br>Condition: | A □ B ⋈ C □ D □ F □      | Diversion<br>Other Co |                              | A □ :B ⋈ C □ D □ F □ | River Miles from New Mexico State Line (Point of Diversion): 167.04 mi                | Structure Yes □<br>Submerged: No ⊠ |
| Repair(s) or           | Improve                  | ment(s) Co            | mplete                       | d Since 2            | <b>006</b> : N/A                                                                      |                                    |
| no formal dive         | ersion da                | m for this s          | tructure.                    | The entra            | the mouth of the Rio Gran<br>ance to the approximately<br>decree when the ditch is in | 750 ft long feeder channel         |
| ,                      | •                        | ` '                   | •                            |                      | No major issues were ider<br>placed to improve measure                                | ·                                  |
| Comments:              | This ditch               | n is a priorit        | y 1903-4                     | 19K.                 |                                                                                       |                                    |
| Notes:                 |                          |                       |                              |                      |                                                                                       |                                    |

Headgate looking downstream

Headgate outlet

Diversion dam and feeder ditch

Feeder ditch looking upstream

Flume looking downstream

Flume looking upstream

RIO GRANDE DIVERSION INFRASTRUCTURE INVENTORY

SAN JUAN DITCH