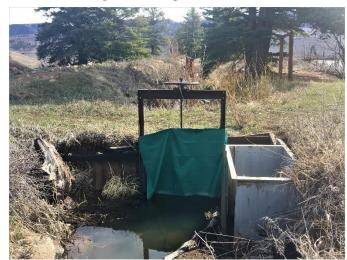

## RIO GRANDE DIVERSION INFRASTRUCTURE INVENTORY

| Structure Na           | ı <b>me</b> : SAN        | N JUAN D              |                              |                      |                                                                                       |                                    |
|------------------------|--------------------------|-----------------------|------------------------------|----------------------|---------------------------------------------------------------------------------------|------------------------------------|
| Reported By            | : Daniel                 | Boyes                 |                              |                      |                                                                                       |                                    |
| Date: May 7,           | 2019                     |                       |                              |                      |                                                                                       |                                    |
| Headgate<br>Location:  | <b>Latitude</b> 37.77407 |                       | <b>Longitude</b> -107.142719 |                      |                                                                                       |                                    |
| Headgate T             | ype: Ma                  | nually opera          | ated 3' w                    | vide steel           | slide gate                                                                            |                                    |
| Headgate<br>Condition: | A □ B ⋈ C □ D □ F □      | Diversion<br>Other Co |                              | A □ :B ⋈ C □ D □ F □ | River Miles from New Mexico State Line (Point of Diversion): 167.04 mi                | Structure Yes □<br>Submerged: No ⊠ |
| Repair(s) or           | Improve                  | ment(s) Co            | mplete                       | d Since 2            | <b>006</b> : N/A                                                                      |                                    |
| no formal dive         | ersion da                | m for this s          | tructure.                    | The entra            | the mouth of the Rio Gran<br>ance to the approximately<br>decree when the ditch is in | 750 ft long feeder channel         |
| ,                      | •                        | ` '                   | •                            |                      | No major issues were ider<br>placed to improve measure                                | ·                                  |
| Comments:              | This ditch               | n is a priorit        | y 1903-4                     | 19K.                 |                                                                                       |                                    |
| Notes:                 |                          |                       |                              |                      |                                                                                       |                                    |

Headgate looking downstream

Headgate outlet

Diversion dam and feeder ditch

Feeder ditch looking upstream

Flume looking downstream

Flume looking upstream

RIO GRANDE DIVERSION INFRASTRUCTURE INVENTORY

SAN JUAN DITCH