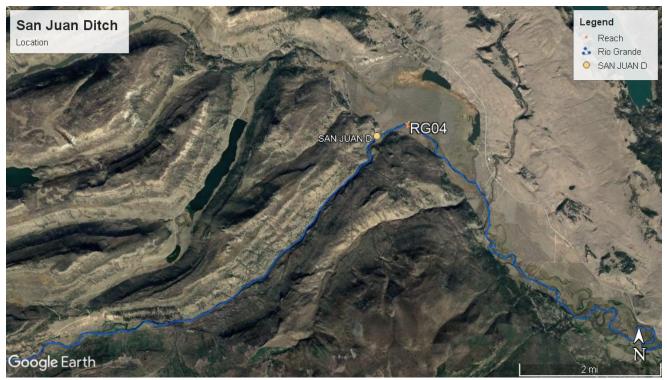

PHOTO LOG

Rio Grande Stream Management Plan

San Juan Ditch location at the mouth of the Rio Grande Box Canyon and downstream of Rio Grande Reservoir