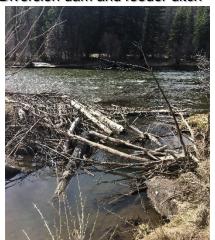

## RIO GRANDE DIVERSION INFRASTRUCTURE INVENTORY

| Structure Na           | ı <b>me</b> : SAN        | N JUAN D              |                              |                      |                                                                                       |                                    |
|------------------------|--------------------------|-----------------------|------------------------------|----------------------|---------------------------------------------------------------------------------------|------------------------------------|
| Reported By            | : Daniel                 | Boyes                 |                              |                      |                                                                                       |                                    |
| Date: May 7,           | 2019                     |                       |                              |                      |                                                                                       |                                    |
| Headgate<br>Location:  | <b>Latitude</b> 37.77407 |                       | <b>Longitude</b> -107.142719 |                      |                                                                                       |                                    |
| Headgate T             | ype: Ma                  | nually opera          | ated 3' w                    | vide steel           | slide gate                                                                            |                                    |
| Headgate<br>Condition: | A □ B ⋈ C □ D □ F □      | Diversion<br>Other Co |                              | A □ :B ⋈ C □ D □ F □ | River Miles from New Mexico State Line (Point of Diversion): 167.04 mi                | Structure Yes □<br>Submerged: No ⊠ |
| Repair(s) or           | Improve                  | ment(s) Co            | mplete                       | d Since 2            | <b>006</b> : N/A                                                                      |                                    |
| no formal dive         | ersion da                | m for this s          | tructure.                    | The entra            | the mouth of the Rio Gran<br>ance to the approximately<br>decree when the ditch is in | 750 ft long feeder channel         |
| ,                      | •                        | ` '                   | •                            |                      | No major issues were ider<br>placed to improve measure                                | ·                                  |
| Comments:              | This ditch               | n is a priorit        | y 1903-4                     | 19K.                 |                                                                                       |                                    |
| Notes:                 |                          |                       |                              |                      |                                                                                       |                                    |

Headgate looking downstream

Headgate outlet

Diversion dam and feeder ditch

Feeder ditch looking upstream

Flume looking downstream

Flume looking upstream

RIO GRANDE DIVERSION INFRASTRUCTURE INVENTORY

SAN JUAN DITCH