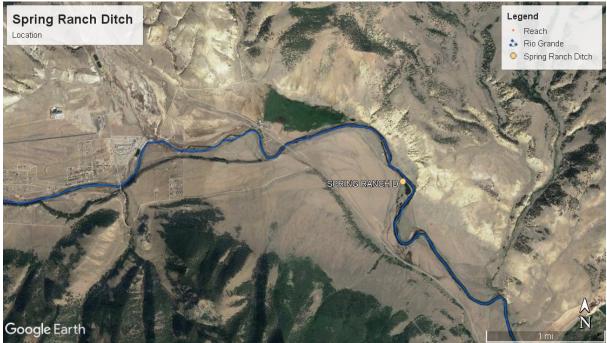

| F                     |                      |                          | FΠ         |                                           |                                    |

## Repair(s) or Improvement(s) Completed Since 2006: N/A

**Structure Description:** A rock weir diversion dam services the river headgate, located on the south bank. The river headgate includes a steel wing wall, return flow gate, and a log trash boom to keep debris out. A roughly 550 ft feeder channel delivers water to main headgate. Another return flow headgate is adjacent to the main headgate.

**Repair(s) or Improvement(s) Currently Needed:** No immediate repair needs were noted at this structure at the time of inspection.

Comments: This ditch includes priorities 329 and 1916-78.

Notes:



PHOTO LOG



Spring Ranch Ditch location