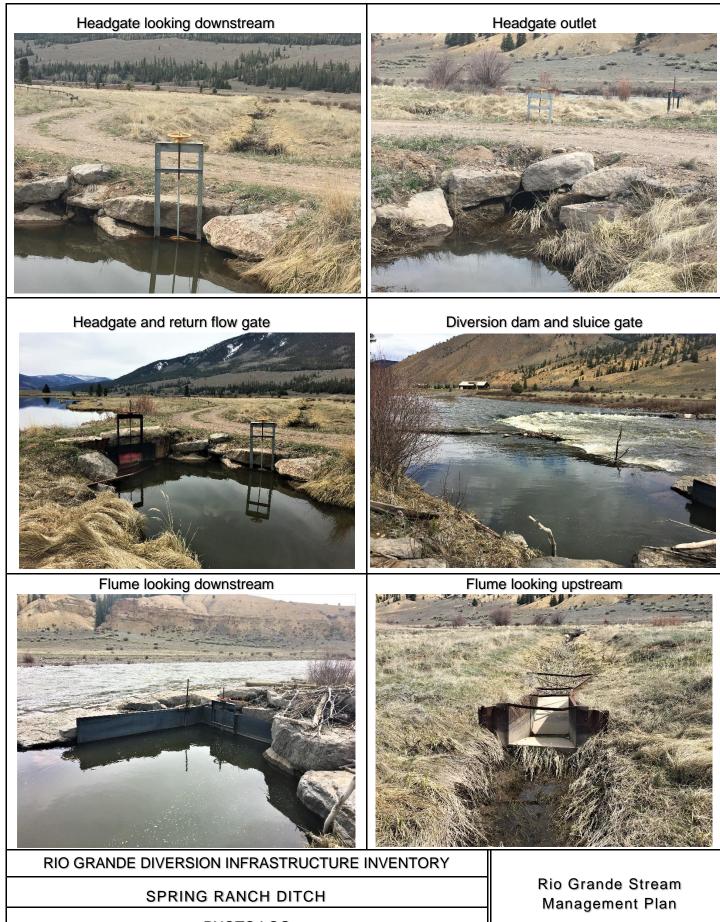

## Repair(s) or Improvement(s) Completed Since 2006: N/A

**Structure Description:** A rock weir diversion dam services the river headgate, located on the south bank. The river headgate includes a steel wing wall, return flow gate, and a log trash boom to keep debris out. A roughly 550 ft feeder channel delivers water to main headgate. Another return flow headgate is adjacent to the main headgate.

**Repair(s) or Improvement(s) Currently Needed:** No immediate repair needs were noted at this structure at the time of inspection.

Comments: This ditch includes priorities 329 and 1916-78.

Notes:

PHOTO LOG