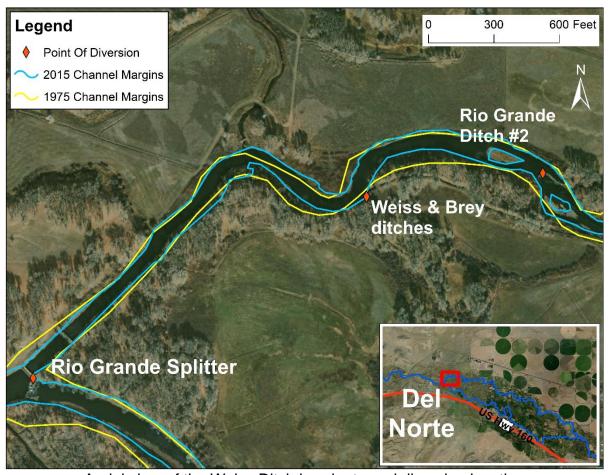

PHOTO LOG

Rio Grande Stream Management Plan

Aerial view of the Weiss Ditch headgate and diversion location with 1975 and 2015 channel margins overlaid.