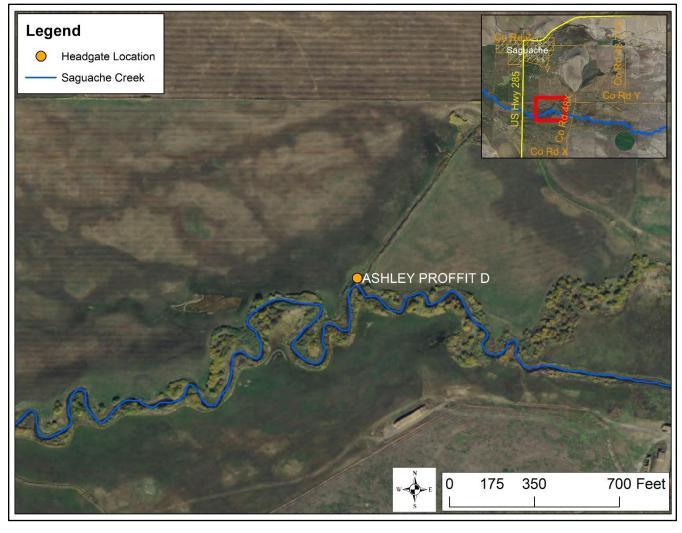

## SAGUACHE CREEK DIVERSION INFRASTRUCTURE INVENTORY

| Structure Nar                    | ne: ASHLEY PROI                                                       | FFIT D                               |                                                                                      |                                                                                                                  |
|----------------------------------|-----------------------------------------------------------------------|--------------------------------------|--------------------------------------------------------------------------------------|------------------------------------------------------------------------------------------------------------------|
| Reported By:                     | Daniel Boyes                                                          |                                      |                                                                                      |                                                                                                                  |
| Date: August                     | 8, 2019                                                               |                                      |                                                                                      |                                                                                                                  |
| Headgate<br>Location:            | <b>Latitude Longitude</b> 38.071189 -106.133012                       |                                      | 2                                                                                    |                                                                                                                  |
| Headgate Ty                      | pe: Manually opera                                                    | ated 2.5' wide so                    | rew gate                                                                             |                                                                                                                  |
| [                                |                                                                       |                                      | Stream Miles from<br>Saguache Creek<br>Terminus (Point of<br>Diversion):<br>74.29 mi | Structure Yes □<br>Submerged: No ⊠                                                                               |
| diversion dam<br>functions effec | directs water to the<br>ctively, however it c<br>ream of this structu | e headgate, loca<br>annot access its | full decree at low flows d                                                           | neander. A stacked rock<br>the stream. The headgate<br>lue to leaks in the dam. The<br>nt, which would cause the |
| Advisory Tean maintenance a      | n (TAT) recommen                                                      | ds improving the                     | flows. If the upstream mea                                                           | ucture designed to reduce                                                                                        |
| Comments: T                      | his ditch is a priorit                                                | y 9.                                 |                                                                                      |                                                                                                                  |
| Notes:                           |                                                                       |                                      |                                                                                      |                                                                                                                  |

REEK DIVERSION INFRASTROCTORE INVENTORT

ASHLEY PROFFIT DITCH

PHOTO LOG

Saguache Creek Stream Management Plan

Ashley Proffit Ditch point of diversion/headgate location