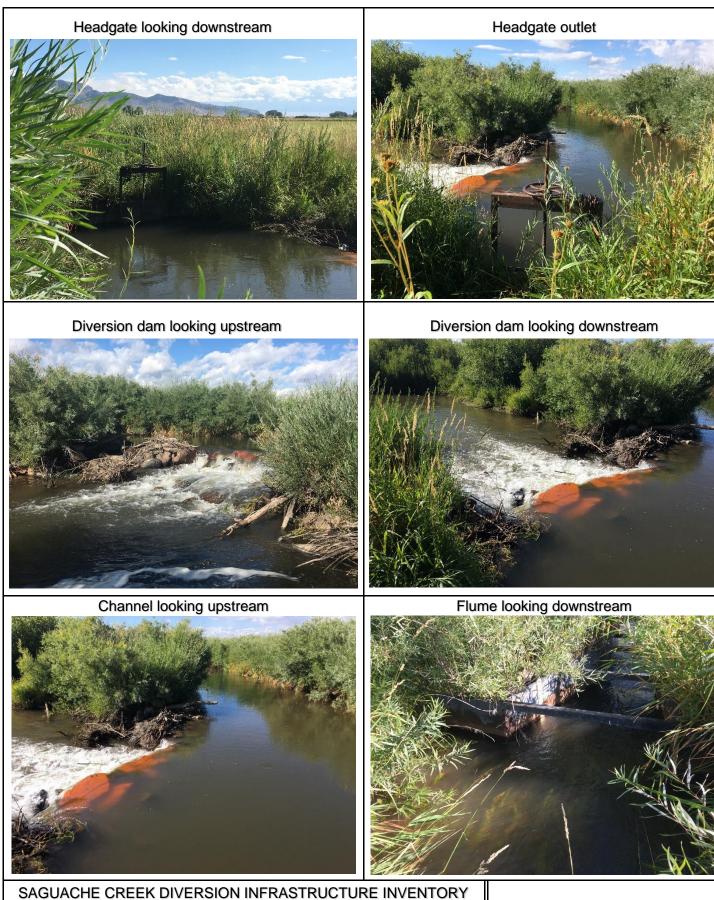

## SAGUACHE CREEK DIVERSION INFRASTRUCTURE INVENTORY

| Structure Nar                    | ne: ASHLEY PROI                                                       | FFIT D                               |                                                                                      |                                                                                                                  |
|----------------------------------|-----------------------------------------------------------------------|--------------------------------------|--------------------------------------------------------------------------------------|------------------------------------------------------------------------------------------------------------------|
| Reported By:                     | Daniel Boyes                                                          |                                      |                                                                                      |                                                                                                                  |
| Date: August                     | 8, 2019                                                               |                                      |                                                                                      |                                                                                                                  |
| Headgate<br>Location:            | <b>Latitude Longitude</b> 38.071189 -106.133012                       |                                      | 2                                                                                    |                                                                                                                  |
| Headgate Ty                      | pe: Manually opera                                                    | ated 2.5' wide so                    | rew gate                                                                             |                                                                                                                  |
| [                                |                                                                       |                                      | Stream Miles from<br>Saguache Creek<br>Terminus (Point of<br>Diversion):<br>74.29 mi | Structure Yes □<br>Submerged: No ⊠                                                                               |
| diversion dam<br>functions effec | directs water to the<br>ctively, however it c<br>ream of this structu | e headgate, loca<br>annot access its | full decree at low flows d                                                           | neander. A stacked rock<br>the stream. The headgate<br>lue to leaks in the dam. The<br>nt, which would cause the |
| Advisory Tean maintenance a      | n (TAT) recommen                                                      | ds improving the                     | flows. If the upstream mea                                                           | ucture designed to reduce                                                                                        |
| Comments: T                      | his ditch is a priorit                                                | y 9.                                 |                                                                                      |                                                                                                                  |
| Notes:                           |                                                                       |                                      |                                                                                      |                                                                                                                  |

REEK DIVERSION INFRASTROCTORE INVENTORT

ASHLEY PROFFIT DITCH

PHOTO LOG

Saguache Creek Stream Management Plan

Ashley Proffit Ditch point of diversion/headgate location