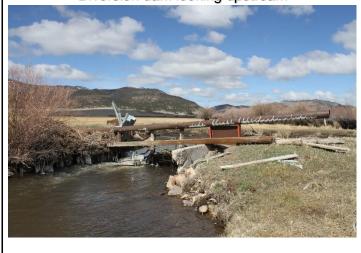

## SAGUACHE CREEK DIVERSION INFRASTRUCTURE INVENTORY

| DIVERSION INFRASTRUCTURE INVENTORY                                                                                                                                                                                                                                                                                                                                                                                                                    |                                              |                                                                  |                                                                                      |                                    |
|-------------------------------------------------------------------------------------------------------------------------------------------------------------------------------------------------------------------------------------------------------------------------------------------------------------------------------------------------------------------------------------------------------------------------------------------------------|----------------------------------------------|------------------------------------------------------------------|--------------------------------------------------------------------------------------|------------------------------------|
| Structure Name: BIG MEADOW D                                                                                                                                                                                                                                                                                                                                                                                                                          |                                              |                                                                  |                                                                                      |                                    |
| Reported By: Daniel Boyes                                                                                                                                                                                                                                                                                                                                                                                                                             |                                              |                                                                  |                                                                                      |                                    |
| Date: April 11                                                                                                                                                                                                                                                                                                                                                                                                                                        | , 2019                                       |                                                                  |                                                                                      |                                    |
| Headgate<br>Location:                                                                                                                                                                                                                                                                                                                                                                                                                                 | <b>Latitude</b> 38.102882                    | <b>Longitude</b><br>-106.206535                                  |                                                                                      |                                    |
| Headgate Type: Manually operated 2.5' wide screw gate                                                                                                                                                                                                                                                                                                                                                                                                 |                                              |                                                                  |                                                                                      |                                    |
| Headgate<br>Condition:                                                                                                                                                                                                                                                                                                                                                                                                                                | A □ Diversion B ⋈ Other Cor C □ D □ F □      | , , L                                                            | Stream Miles from<br>Saguache Creek<br>Terminus (Point of<br>Diversion):<br>34.88 mi | Structure Yes □<br>Submerged: No ⊠ |
| <b>Structure Description:</b> This structure is located on the outside of a meander. The diversion dam is a combination of boulders, sheet metal, fencing, and concrete. The diversion constricts the stream channel and appears to be causing downstream erosion. The diversion can form a barrier to fish passage, depending on flow and configuration. Debris accumulation is a minor issue on the diversion and at the headgate, which is tilted. |                                              |                                                                  |                                                                                      |                                    |
| recommends<br>closer to the c<br>allow for fish p                                                                                                                                                                                                                                                                                                                                                                                                     | replacing the divers<br>diversion. A new div | sion, repairing or re<br>version would lower<br>improvements wou | maintenance, reduce do                                                               | d relocating the headgate          |
| Comments: This ditch is a priority 5.                                                                                                                                                                                                                                                                                                                                                                                                                 |                                              |                                                                  |                                                                                      |                                    |
| Notes:                                                                                                                                                                                                                                                                                                                                                                                                                                                |                                              |                                                                  |                                                                                      |                                    |

Estimated Range of Cost: Medium

Headgate outlet

Headgate and diversion dam

Diversion dam looking downstream

Diversion dam looking upstream

Flume looking downstream

SAGUACHE CREEK DIVERSION INFRASTRUCTURE INVENTORY