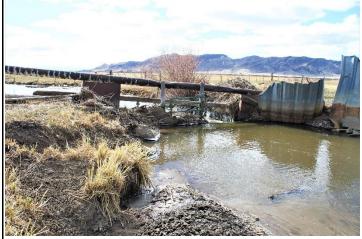

## SAGUACHE CREEK DIVERSION INFRASTRUCTURE INVENTORY

| DIVERSION INFRASTRUCTURE INVENTORY                                                                                                                                                                                                                                                                                                                                                                                                                    |                                              |                                                                  |                                                                                      |                                    |
|-------------------------------------------------------------------------------------------------------------------------------------------------------------------------------------------------------------------------------------------------------------------------------------------------------------------------------------------------------------------------------------------------------------------------------------------------------|----------------------------------------------|------------------------------------------------------------------|--------------------------------------------------------------------------------------|------------------------------------|
| Structure Name: BIG MEADOW D                                                                                                                                                                                                                                                                                                                                                                                                                          |                                              |                                                                  |                                                                                      |                                    |
| Reported By: Daniel Boyes                                                                                                                                                                                                                                                                                                                                                                                                                             |                                              |                                                                  |                                                                                      |                                    |
| Date: April 11                                                                                                                                                                                                                                                                                                                                                                                                                                        | , 2019                                       |                                                                  |                                                                                      |                                    |
| Headgate<br>Location:                                                                                                                                                                                                                                                                                                                                                                                                                                 | <b>Latitude</b> 38.102882                    | <b>Longitude</b><br>-106.206535                                  |                                                                                      |                                    |
| Headgate Type: Manually operated 2.5' wide screw gate                                                                                                                                                                                                                                                                                                                                                                                                 |                                              |                                                                  |                                                                                      |                                    |
| Headgate<br>Condition:                                                                                                                                                                                                                                                                                                                                                                                                                                | A □ Diversion B ⋈ Other Cor C □ D □ F □      | , , L                                                            | Stream Miles from<br>Saguache Creek<br>Terminus (Point of<br>Diversion):<br>34.88 mi | Structure Yes □<br>Submerged: No ⊠ |
| <b>Structure Description:</b> This structure is located on the outside of a meander. The diversion dam is a combination of boulders, sheet metal, fencing, and concrete. The diversion constricts the stream channel and appears to be causing downstream erosion. The diversion can form a barrier to fish passage, depending on flow and configuration. Debris accumulation is a minor issue on the diversion and at the headgate, which is tilted. |                                              |                                                                  |                                                                                      |                                    |
| recommends<br>closer to the c<br>allow for fish p                                                                                                                                                                                                                                                                                                                                                                                                     | replacing the divers<br>diversion. A new div | sion, repairing or re<br>version would lower<br>improvements wou | maintenance, reduce do                                                               | d relocating the headgate          |
| Comments: This ditch is a priority 5.                                                                                                                                                                                                                                                                                                                                                                                                                 |                                              |                                                                  |                                                                                      |                                    |
| Notes:                                                                                                                                                                                                                                                                                                                                                                                                                                                |                                              |                                                                  |                                                                                      |                                    |

Estimated Range of Cost: Medium

Headgate outlet

Headgate and diversion dam

Diversion dam looking downstream

Diversion dam looking upstream

Flume looking downstream

SAGUACHE CREEK DIVERSION INFRASTRUCTURE INVENTORY