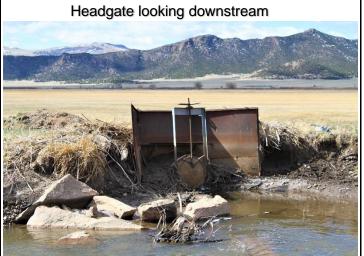

## SAGUACHE CREEK DIVERSION INFRASTRUCTURE INVENTORY

| DIVERSION INFRASTRUCTURE INVENTORY                                                                                                                                                                                                                                                                                                                                                                                                                    |                                              |                                                                  |                                                                                      |                                    |
|-------------------------------------------------------------------------------------------------------------------------------------------------------------------------------------------------------------------------------------------------------------------------------------------------------------------------------------------------------------------------------------------------------------------------------------------------------|----------------------------------------------|------------------------------------------------------------------|--------------------------------------------------------------------------------------|------------------------------------|
| Structure Name: BIG MEADOW D                                                                                                                                                                                                                                                                                                                                                                                                                          |                                              |                                                                  |                                                                                      |                                    |
| Reported By: Daniel Boyes                                                                                                                                                                                                                                                                                                                                                                                                                             |                                              |                                                                  |                                                                                      |                                    |
| Date: April 11                                                                                                                                                                                                                                                                                                                                                                                                                                        | , 2019                                       |                                                                  |                                                                                      |                                    |
| Headgate<br>Location:                                                                                                                                                                                                                                                                                                                                                                                                                                 | <b>Latitude</b> 38.102882                    | <b>Longitude</b><br>-106.206535                                  |                                                                                      |                                    |
| Headgate Type: Manually operated 2.5' wide screw gate                                                                                                                                                                                                                                                                                                                                                                                                 |                                              |                                                                  |                                                                                      |                                    |
| Headgate<br>Condition:                                                                                                                                                                                                                                                                                                                                                                                                                                | A □ Diversion B ⋈ Other Cor C □ D □ F □      | , , L                                                            | Stream Miles from<br>Saguache Creek<br>Terminus (Point of<br>Diversion):<br>34.88 mi | Structure Yes □<br>Submerged: No ⊠ |
| <b>Structure Description:</b> This structure is located on the outside of a meander. The diversion dam is a combination of boulders, sheet metal, fencing, and concrete. The diversion constricts the stream channel and appears to be causing downstream erosion. The diversion can form a barrier to fish passage, depending on flow and configuration. Debris accumulation is a minor issue on the diversion and at the headgate, which is tilted. |                                              |                                                                  |                                                                                      |                                    |
| recommends<br>closer to the c<br>allow for fish p                                                                                                                                                                                                                                                                                                                                                                                                     | replacing the divers<br>diversion. A new div | sion, repairing or re<br>version would lower<br>improvements wou | maintenance, reduce do                                                               | d relocating the headgate          |
| Comments: This ditch is a priority 5.                                                                                                                                                                                                                                                                                                                                                                                                                 |                                              |                                                                  |                                                                                      |                                    |
| Notes:                                                                                                                                                                                                                                                                                                                                                                                                                                                |                                              |                                                                  |                                                                                      |                                    |

Estimated Range of Cost: Medium

Headgate outlet

Headgate and diversion dam

Diversion dam looking downstream

Diversion dam looking upstream

Flume looking downstream

SAGUACHE CREEK DIVERSION INFRASTRUCTURE INVENTORY