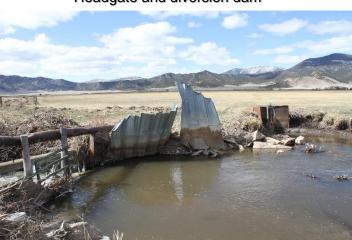

## SAGUACHE CREEK DIVERSION INFRASTRUCTURE INVENTORY

| DIVERSION INFRASTRUCTURE INVENTORY                                                                                                                                                                                                                                                                                                                                                                                                                    |                                              |                                                                  |                                                                                      |                                    |
|-------------------------------------------------------------------------------------------------------------------------------------------------------------------------------------------------------------------------------------------------------------------------------------------------------------------------------------------------------------------------------------------------------------------------------------------------------|----------------------------------------------|------------------------------------------------------------------|--------------------------------------------------------------------------------------|------------------------------------|
| Structure Name: BIG MEADOW D                                                                                                                                                                                                                                                                                                                                                                                                                          |                                              |                                                                  |                                                                                      |                                    |
| Reported By: Daniel Boyes                                                                                                                                                                                                                                                                                                                                                                                                                             |                                              |                                                                  |                                                                                      |                                    |
| Date: April 11                                                                                                                                                                                                                                                                                                                                                                                                                                        | , 2019                                       |                                                                  |                                                                                      |                                    |
| Headgate<br>Location:                                                                                                                                                                                                                                                                                                                                                                                                                                 | <b>Latitude</b> 38.102882                    | <b>Longitude</b><br>-106.206535                                  |                                                                                      |                                    |
| Headgate Type: Manually operated 2.5' wide screw gate                                                                                                                                                                                                                                                                                                                                                                                                 |                                              |                                                                  |                                                                                      |                                    |
| Headgate<br>Condition:                                                                                                                                                                                                                                                                                                                                                                                                                                | A □ Diversion B ⋈ Other Cor C □ D □ F □      | , , L                                                            | Stream Miles from<br>Saguache Creek<br>Terminus (Point of<br>Diversion):<br>34.88 mi | Structure Yes □<br>Submerged: No ⊠ |
| <b>Structure Description:</b> This structure is located on the outside of a meander. The diversion dam is a combination of boulders, sheet metal, fencing, and concrete. The diversion constricts the stream channel and appears to be causing downstream erosion. The diversion can form a barrier to fish passage, depending on flow and configuration. Debris accumulation is a minor issue on the diversion and at the headgate, which is tilted. |                                              |                                                                  |                                                                                      |                                    |
| recommends<br>closer to the c<br>allow for fish p                                                                                                                                                                                                                                                                                                                                                                                                     | replacing the divers<br>diversion. A new div | sion, repairing or re<br>version would lower<br>improvements wou | maintenance, reduce do                                                               | d relocating the headgate          |
| Comments: This ditch is a priority 5.                                                                                                                                                                                                                                                                                                                                                                                                                 |                                              |                                                                  |                                                                                      |                                    |
| Notes:                                                                                                                                                                                                                                                                                                                                                                                                                                                |                                              |                                                                  |                                                                                      |                                    |

Estimated Range of Cost: Medium

Headgate outlet

Headgate and diversion dam

Diversion dam looking downstream

Diversion dam looking upstream

Flume looking downstream

SAGUACHE CREEK DIVERSION INFRASTRUCTURE INVENTORY