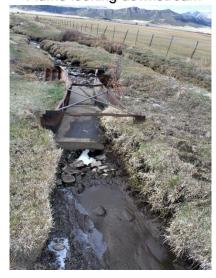

## SAGUACHE CREEK DIVERSION INFRASTRUCTURE INVENTORY

| DIVERSION INFRASTRUCTURE INVENTORY                                                                                                                                                                                                                                                                                                                                                                                                                    |                                              |                                                                  |                                                                                      |                                    |
|-------------------------------------------------------------------------------------------------------------------------------------------------------------------------------------------------------------------------------------------------------------------------------------------------------------------------------------------------------------------------------------------------------------------------------------------------------|----------------------------------------------|------------------------------------------------------------------|--------------------------------------------------------------------------------------|------------------------------------|
| Structure Name: BIG MEADOW D                                                                                                                                                                                                                                                                                                                                                                                                                          |                                              |                                                                  |                                                                                      |                                    |
| Reported By: Daniel Boyes                                                                                                                                                                                                                                                                                                                                                                                                                             |                                              |                                                                  |                                                                                      |                                    |
| Date: April 11                                                                                                                                                                                                                                                                                                                                                                                                                                        | , 2019                                       |                                                                  |                                                                                      |                                    |
| Headgate<br>Location:                                                                                                                                                                                                                                                                                                                                                                                                                                 | <b>Latitude</b> 38.102882                    | <b>Longitude</b><br>-106.206535                                  |                                                                                      |                                    |
| Headgate Type: Manually operated 2.5' wide screw gate                                                                                                                                                                                                                                                                                                                                                                                                 |                                              |                                                                  |                                                                                      |                                    |
| Headgate<br>Condition:                                                                                                                                                                                                                                                                                                                                                                                                                                | A □ Diversion B ⋈ Other Cor C □ D □ F □      | , , L                                                            | Stream Miles from<br>Saguache Creek<br>Terminus (Point of<br>Diversion):<br>34.88 mi | Structure Yes □<br>Submerged: No ⊠ |
| <b>Structure Description:</b> This structure is located on the outside of a meander. The diversion dam is a combination of boulders, sheet metal, fencing, and concrete. The diversion constricts the stream channel and appears to be causing downstream erosion. The diversion can form a barrier to fish passage, depending on flow and configuration. Debris accumulation is a minor issue on the diversion and at the headgate, which is tilted. |                                              |                                                                  |                                                                                      |                                    |
| recommends<br>closer to the c<br>allow for fish p                                                                                                                                                                                                                                                                                                                                                                                                     | replacing the divers<br>diversion. A new div | sion, repairing or re<br>version would lower<br>improvements wou | maintenance, reduce do                                                               | d relocating the headgate          |
| Comments: This ditch is a priority 5.                                                                                                                                                                                                                                                                                                                                                                                                                 |                                              |                                                                  |                                                                                      |                                    |
| Notes:                                                                                                                                                                                                                                                                                                                                                                                                                                                |                                              |                                                                  |                                                                                      |                                    |

Estimated Range of Cost: Medium

Headgate outlet

Headgate and diversion dam

Diversion dam looking downstream

Diversion dam looking upstream

Flume looking downstream

SAGUACHE CREEK DIVERSION INFRASTRUCTURE INVENTORY