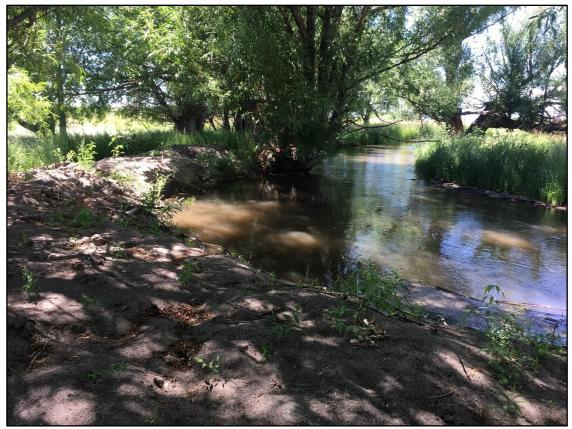

**Structure Description:** This structure is located just upstream of County Road X and Braun Bridge. The diversion dam is a check board structure with a recently installed catwalk. It is shared with the Nehls Company Ditch. The headgate, located on the north bank of the stream, functions moderately well but is hindered by sediment and woody debris accumulation. During 2019 spring runoff, the stream left the channel, flooding the adjacent field and leaving significantly less flow available for diversion. The bank was reinforced using compacted soil (see photos below).