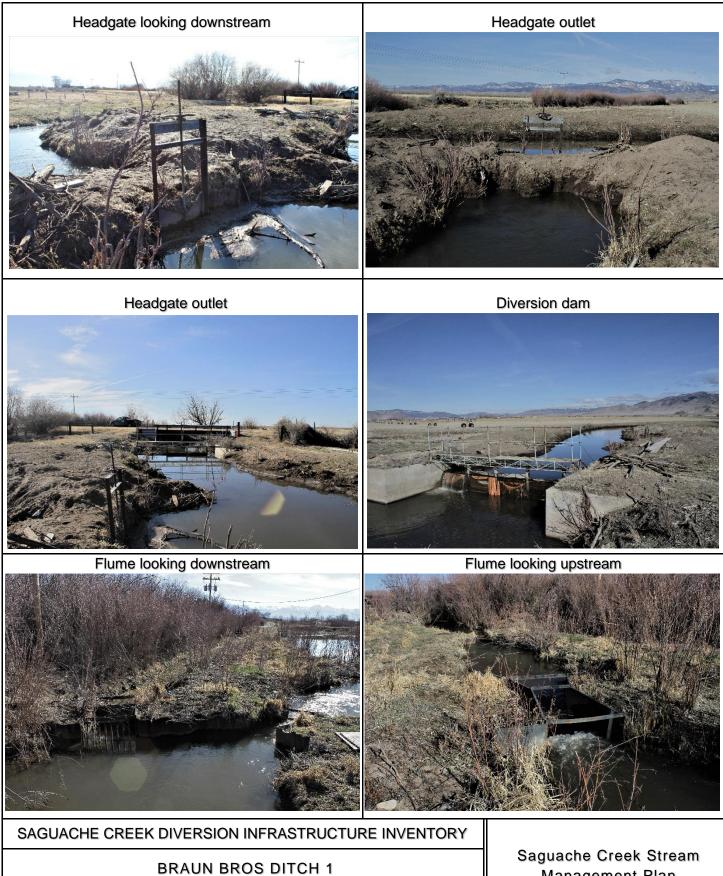

**Structure Description:** This structure is located just upstream of County Road X and Braun Bridge. The diversion dam is a check board structure with a recently installed catwalk. It is shared with the Nehls Company Ditch. The headgate, located on the north bank of the stream, functions moderately well but is hindered by sediment and woody debris accumulation. During 2019 spring runoff, the stream left the channel, flooding the adjacent field and leaving significantly less flow available for diversion. The bank was reinforced using compacted soil (see photos below).

**Repair(s) or Improvement(s) Currently Needed:** The SMP Technical Advisory Team (TAT) recommends riparian revegetation upstream of the diversion and installation of a sluice gate adjacent to the headgate. Revegetation would mitigate upstream erosion and flooding and a sluice gate would improve sediment transport.

**Comments:** This ditch is a priority 19.

Notes:

PHOTO LOG

Management Plan

Failed bank that was reinforced with compacted soil

Braun Bros Ditch 1 headgate location and surrounding stream channel.