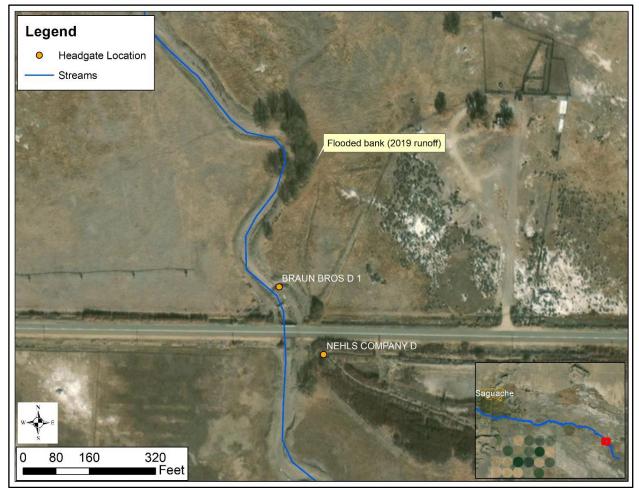

## Reported By: Daniel Boyes

Date: April 3, 2019

| Headgate<br>Location: | <b>Latitude</b><br>38.05458 |                          | Longitude<br>-106.0446                      |                                                                                      |                                    |
|-----------------------|-----------------------------|--------------------------|---------------------------------------------|--------------------------------------------------------------------------------------|------------------------------------|
| Headgate Ty           | oe: M                       | anually operation        | ated 2' screw gat                           | e                                                                                    |                                    |
| Condition: E          |                             | Diversion a<br>Other Con | and A □<br>dition: B □<br>C ⊠<br>D □<br>F □ | Stream Miles from<br>Saguache Creek<br>Terminus (Point of<br>Diversion):<br>21.25 mi | Structure Yes □<br>Submerged: No ⊠ |

**Structure Description:** This structure is located just upstream of County Road X and Braun Bridge. The diversion dam is a check board structure with a recently installed catwalk. It is shared with the Nehls Company Ditch. The headgate, located on the north bank of the stream, functions moderately well but is hindered by sediment and woody debris accumulation. During 2019 spring runoff, the stream left the channel, flooding the adjacent field and leaving significantly less flow available for diversion. The bank was reinforced using compacted soil (see photos below).