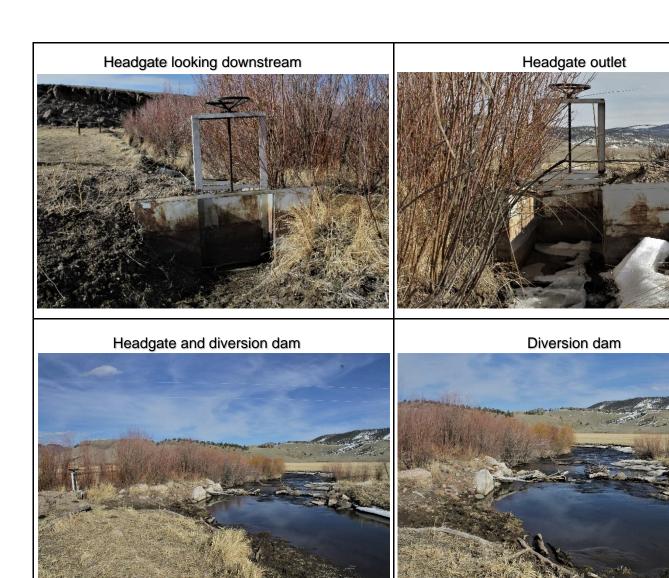

## SAGUACHE CREEK DIVERSION INFRASTRUCTURE INVENTORY

| Structure Name: CARRUTHERS D                                                                                                                                                                                                                                                                                                                                                            |                              |                                       |                                                                                     |                                    |
|-----------------------------------------------------------------------------------------------------------------------------------------------------------------------------------------------------------------------------------------------------------------------------------------------------------------------------------------------------------------------------------------|------------------------------|---------------------------------------|-------------------------------------------------------------------------------------|------------------------------------|
| Reported By: Daniel Boyes                                                                                                                                                                                                                                                                                                                                                               |                              |                                       |                                                                                     |                                    |
| <b>Date</b> : April 4, 2019                                                                                                                                                                                                                                                                                                                                                             |                              |                                       |                                                                                     |                                    |
| Headgate<br>Location:                                                                                                                                                                                                                                                                                                                                                                   | <b>Latitude</b><br>38.118874 | <b>Longitude</b><br>-106.473297       |                                                                                     |                                    |
| Headgate Type: Manually operated 2' screw gate                                                                                                                                                                                                                                                                                                                                          |                              |                                       |                                                                                     |                                    |
| Headgate<br>Condition:                                                                                                                                                                                                                                                                                                                                                                  |                              | on and A □ Condition: B □ C ⊠ D □ F □ | Stream Miles from<br>Saguache Creek<br>Terminus (Point of<br>Diversion):<br>69.0 mi | Structure Yes □<br>Submerged: No ⊠ |
| <b>Structure Description:</b> A boulder diversion dam directs water to the headgate, which is located on the west bank of the stream. The diversion is located in the transition zone between two meanders. The headgate is tilted and is being eroded. The stream is disconnected from its floodplain in some areas of this reach.                                                     |                              |                                       |                                                                                     |                                    |
| Repair(s) or Improvement(s) Currently Needed: The SMP Technical Advisory Team (TAT) recommends resetting the headgate and restoring the bank upstream of this structure. Headgate repair would improve efficiency and reduce maintenance. Bank stabilization and riparian revegetation would help protect the headgate, mitigate erosion, and reconnect the stream with its floodplain. |                              |                                       |                                                                                     |                                    |
| Comments: This ditch is a priority 23.                                                                                                                                                                                                                                                                                                                                                  |                              |                                       |                                                                                     |                                    |
| Notes:                                                                                                                                                                                                                                                                                                                                                                                  |                              |                                       |                                                                                     |                                    |