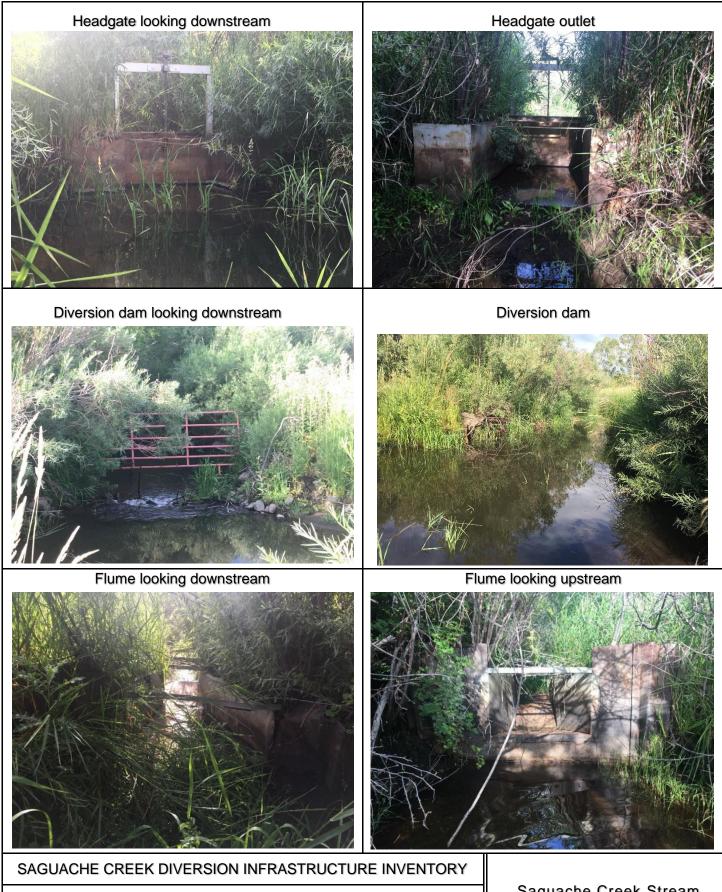

**Structure Description:** This structure is located downstream of the Fullerton Ditch 2 on the Werner Arroyo. The diversion dam is a combination of a check board structure and stacked rocks, but the check boards were recently removed due to debris accumulation. The headgate leaks and its frame is twisted. The flume is tilted and in poor condition due to vegetative growth and sediment accumulation.

**Repair(s) or Improvement(s) Currently Needed:** The SMP Technical Advisory Team (TAT) recommends replacing the diversion and headgate and resetting the flume. Improvements to the diversion and headgate would allow the water user to more effectively divert water despite sediment and debris accumulation. Resetting the flume would ensure long-term measurement accuracy.