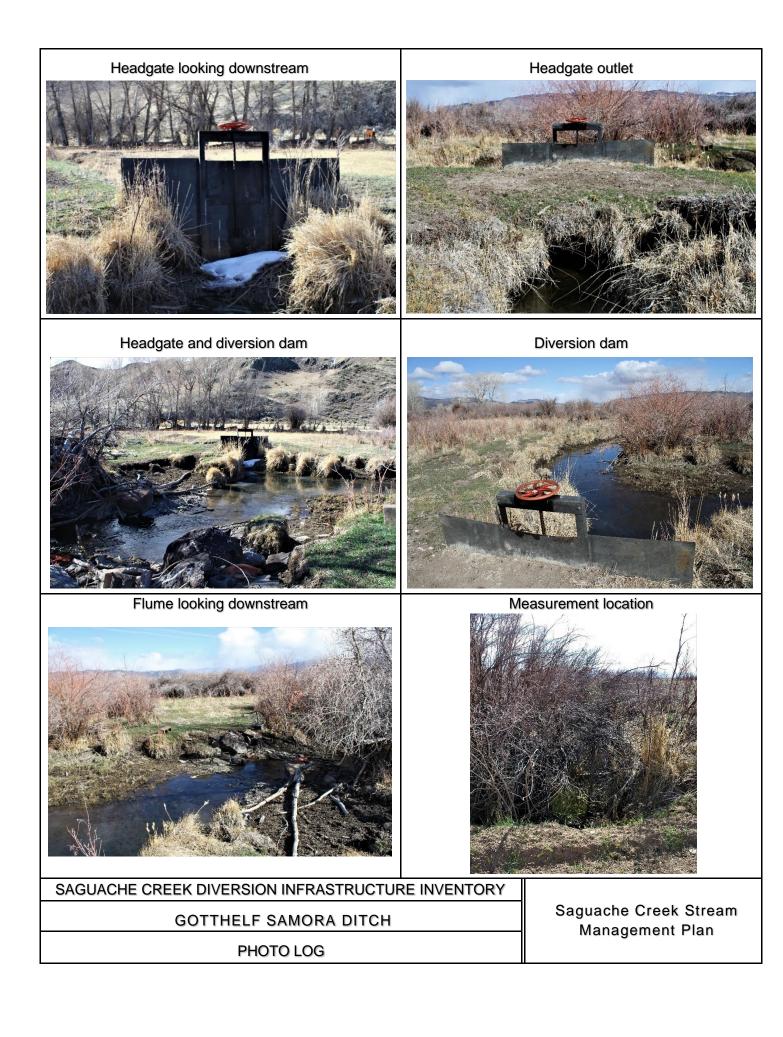

## Reported By: Daniel Boyes

Date: April 11, 2019

| Headgate                   | Latitude                  | Longitude               |                                    |                                    |
|----------------------------|---------------------------|-------------------------|------------------------------------|------------------------------------|
| Location:                  | 38.069166                 | -106.161863             |                                    |                                    |
| Headgate Typ               | <b>be:</b> Manually opera | ated 2' wide screw      | gate                               |                                    |
| Headgate A<br>Condition: B |                           | and A □<br>ndition: B ⊠ | Stream Miles from<br>Werner Arroyo | Structure Yes □<br>Submerged: No ⊠ |
| С                          |                           | C                       | Terminus (Point of                 |                                    |
| D                          |                           | D 🗆                     | Diversion):                        |                                    |
| F                          |                           | FΠ                      | 18.28 mi                           |                                    |

**Structure Description:** The diversion dam is made up of boulders and directs water to the headgate. The channel is relatively stable in this location. No measurement device exists.

**Repair(s) or Improvement(s) Currently Needed:** A The SMP Technical Advisory Team (TAT) Recommends installing a measurement device at this structure.