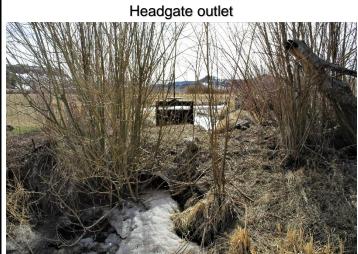

## SAGUACHE CREEK DIVERSION INFRASTRUCTURE INVENTORY

| Structure Name:                                                       | HAWKINS D                                                                           |                                                                  |                                                              |                                                                                                                                   |
|-----------------------------------------------------------------------|-------------------------------------------------------------------------------------|------------------------------------------------------------------|--------------------------------------------------------------|-----------------------------------------------------------------------------------------------------------------------------------|
| Reported By: Da                                                       | niel Boyes                                                                          |                                                                  |                                                              |                                                                                                                                   |
| <b>Date:</b> April 4, 201                                             | 9                                                                                   |                                                                  |                                                              |                                                                                                                                   |
| Headgate<br>Location:                                                 | <b>Latitude</b> 38.104875                                                           | <b>Longitude</b> -106.490006                                     |                                                              |                                                                                                                                   |
| Headgate Type:                                                        | Manually operate                                                                    | ed 2' wide screw                                                 | gate                                                         |                                                                                                                                   |
| Headgate A □ Condition: B ⋈ C □ D □ F □                               | Diversion and<br>Other Conditi                                                      |                                                                  | Stream Miles from<br>Saguache Creek<br>Terminus:<br>71.51 mi | Structure Yes □<br>Submerged: No ⊠                                                                                                |
| located on the easupstream meands structure would be                  | st bank of the stre<br>er being cut off du<br>e significantly imp                   | am, the bank is<br>e to channel avo<br>aired. The diver          | experiencing erosion. Thulsion (see photos in repo           | Upstream of the headgate, nere is a minor risk of the ort card). If this occurs, the arge boulders and woody amaged and functions |
| SMP Technical Adbank stabilization sediment transporterosion, promote | dvisory Team (TA<br>, and riparian reve<br>rt in this reach. Ar<br>sediment transpo | T) recommends getation. The To improved diver the and fish passa | sion would reduce debris                                     | nents, headwall repair,<br>n passage and adequate<br>s accumulation and bank<br>ncy. Bank stabilization and                       |
| Comments: This                                                        | ditch is a priority                                                                 | 3.                                                               |                                                              |                                                                                                                                   |
| Notes:                                                                |                                                                                     |                                                                  |                                                              |                                                                                                                                   |

**Estimated Range of Cost: Medium** 

Diversion dam looking upstream

Diversion dam looking downstream

Flume looking downstream

Flume looking upstream

SAGUACHE CREEK DIVERSION INFRASTRUCTURE INVENTORY

HAWKINS DITCH