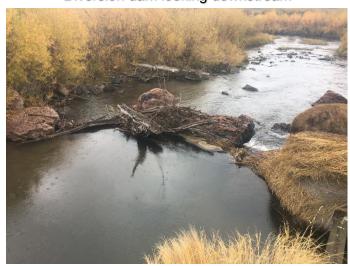

## SAGUACHE CREEK DIVERSION INFRASTRUCTURE INVENTORY

| Structure Name:                                                       | HAWKINS D                                                                           |                                                                  |                                                              |                                                                                                                                   |
|-----------------------------------------------------------------------|-------------------------------------------------------------------------------------|------------------------------------------------------------------|--------------------------------------------------------------|-----------------------------------------------------------------------------------------------------------------------------------|
| Reported By: Da                                                       | niel Boyes                                                                          |                                                                  |                                                              |                                                                                                                                   |
| <b>Date:</b> April 4, 201                                             | 9                                                                                   |                                                                  |                                                              |                                                                                                                                   |
| Headgate<br>Location:                                                 | <b>Latitude</b> 38.104875                                                           | <b>Longitude</b> -106.490006                                     |                                                              |                                                                                                                                   |
| Headgate Type:                                                        | Manually operate                                                                    | ed 2' wide screw                                                 | gate                                                         |                                                                                                                                   |
| Headgate A □ Condition: B ⋈ C □ D □ F □                               | Diversion and<br>Other Conditi                                                      |                                                                  | Stream Miles from<br>Saguache Creek<br>Terminus:<br>71.51 mi | Structure Yes □<br>Submerged: No ⊠                                                                                                |
| located on the easupstream meands structure would be                  | st bank of the stre<br>er being cut off du<br>e significantly imp                   | am, the bank is<br>e to channel avo<br>aired. The diver          | experiencing erosion. Thulsion (see photos in repo           | Upstream of the headgate, nere is a minor risk of the ort card). If this occurs, the arge boulders and woody amaged and functions |
| SMP Technical Adbank stabilization sediment transporterosion, promote | dvisory Team (TA<br>, and riparian reve<br>rt in this reach. Ar<br>sediment transpo | T) recommends getation. The To improved diver the and fish passa | sion would reduce debris                                     | nents, headwall repair,<br>n passage and adequate<br>s accumulation and bank<br>ncy. Bank stabilization and                       |
| Comments: This                                                        | ditch is a priority                                                                 | 3.                                                               |                                                              |                                                                                                                                   |
| Notes:                                                                |                                                                                     |                                                                  |                                                              |                                                                                                                                   |

**Estimated Range of Cost: Medium** 

Diversion dam looking upstream

Diversion dam looking downstream

Flume looking downstream

Flume looking upstream

SAGUACHE CREEK DIVERSION INFRASTRUCTURE INVENTORY

HAWKINS DITCH