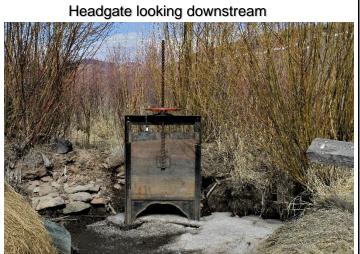

## SAGUACHE CREEK DIVERSION INFRASTRUCTURE INVENTORY

| Structure Name:                                                       | HAWKINS D                                                                           |                                                                  |                                                              |                                                                                                                                   |
|-----------------------------------------------------------------------|-------------------------------------------------------------------------------------|------------------------------------------------------------------|--------------------------------------------------------------|-----------------------------------------------------------------------------------------------------------------------------------|
| Reported By: Da                                                       | niel Boyes                                                                          |                                                                  |                                                              |                                                                                                                                   |
| <b>Date:</b> April 4, 201                                             | 9                                                                                   |                                                                  |                                                              |                                                                                                                                   |
| Headgate<br>Location:                                                 | <b>Latitude</b> 38.104875                                                           | <b>Longitude</b> -106.490006                                     |                                                              |                                                                                                                                   |
| Headgate Type:                                                        | Manually operate                                                                    | ed 2' wide screw                                                 | gate                                                         |                                                                                                                                   |
| Headgate A □ Condition: B ⋈ C □ D □ F □                               | Diversion and<br>Other Conditi                                                      |                                                                  | Stream Miles from<br>Saguache Creek<br>Terminus:<br>71.51 mi | Structure Yes □<br>Submerged: No ⊠                                                                                                |
| located on the easupstream meands structure would be                  | st bank of the stre<br>er being cut off du<br>e significantly imp                   | am, the bank is<br>e to channel avo<br>aired. The diver          | experiencing erosion. Thulsion (see photos in repo           | Upstream of the headgate, nere is a minor risk of the ort card). If this occurs, the arge boulders and woody amaged and functions |
| SMP Technical Adbank stabilization sediment transporterosion, promote | dvisory Team (TA<br>, and riparian reve<br>rt in this reach. Ar<br>sediment transpo | T) recommends getation. The To improved diver the and fish passa | sion would reduce debris                                     | nents, headwall repair,<br>n passage and adequate<br>s accumulation and bank<br>ncy. Bank stabilization and                       |
| Comments: This                                                        | ditch is a priority                                                                 | 3.                                                               |                                                              |                                                                                                                                   |
| Notes:                                                                |                                                                                     |                                                                  |                                                              |                                                                                                                                   |

**Estimated Range of Cost: Medium** 

Diversion dam looking upstream

Diversion dam looking downstream

Flume looking downstream

Flume looking upstream

SAGUACHE CREEK DIVERSION INFRASTRUCTURE INVENTORY

HAWKINS DITCH