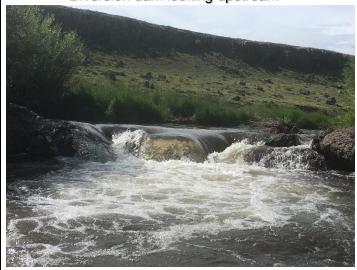

## SAGUACHE CREEK DIVERSION INFRASTRUCTURE INVENTORY

| Structure Name:                                                       | HAWKINS D                                                                           |                                                                  |                                                              |                                                                                                                                   |
|-----------------------------------------------------------------------|-------------------------------------------------------------------------------------|------------------------------------------------------------------|--------------------------------------------------------------|-----------------------------------------------------------------------------------------------------------------------------------|
| Reported By: Da                                                       | niel Boyes                                                                          |                                                                  |                                                              |                                                                                                                                   |
| <b>Date:</b> April 4, 201                                             | 9                                                                                   |                                                                  |                                                              |                                                                                                                                   |
| Headgate<br>Location:                                                 | <b>Latitude</b> 38.104875                                                           | <b>Longitude</b> -106.490006                                     |                                                              |                                                                                                                                   |
| Headgate Type:                                                        | Manually operate                                                                    | ed 2' wide screw                                                 | gate                                                         |                                                                                                                                   |
| Headgate A □ Condition: B ⋈ C □ D □ F □                               | Diversion and<br>Other Conditi                                                      |                                                                  | Stream Miles from<br>Saguache Creek<br>Terminus:<br>71.51 mi | Structure Yes □<br>Submerged: No ⊠                                                                                                |
| located on the easupstream meands structure would be                  | st bank of the stre<br>er being cut off du<br>e significantly imp                   | am, the bank is<br>e to channel avo<br>aired. The diver          | experiencing erosion. Thulsion (see photos in repo           | Upstream of the headgate, nere is a minor risk of the ort card). If this occurs, the arge boulders and woody amaged and functions |
| SMP Technical Adbank stabilization sediment transporterosion, promote | dvisory Team (TA<br>, and riparian reve<br>rt in this reach. Ar<br>sediment transpo | T) recommends getation. The To improved diver the and fish passa | sion would reduce debris                                     | nents, headwall repair,<br>n passage and adequate<br>s accumulation and bank<br>ncy. Bank stabilization and                       |
| Comments: This                                                        | ditch is a priority                                                                 | 3.                                                               |                                                              |                                                                                                                                   |
| Notes:                                                                |                                                                                     |                                                                  |                                                              |                                                                                                                                   |

**Estimated Range of Cost: Medium** 

Diversion dam looking upstream

Diversion dam looking downstream

Flume looking downstream

Flume looking upstream

SAGUACHE CREEK DIVERSION INFRASTRUCTURE INVENTORY

HAWKINS DITCH