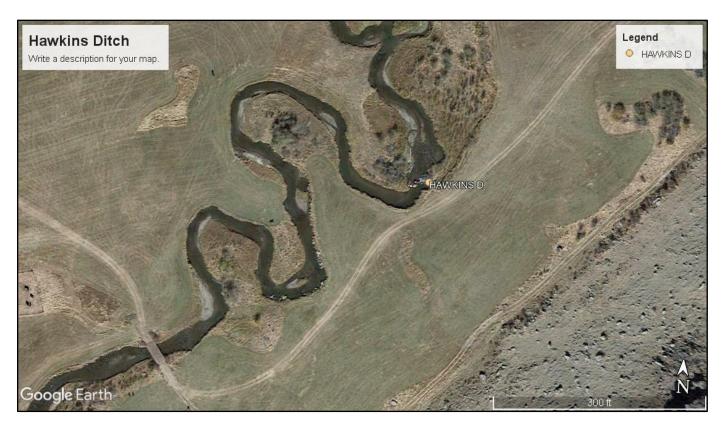

PHOTO LOG

Saguache Creek Stream Management Plan

Hawkins Ditch point of diversion/headgate location