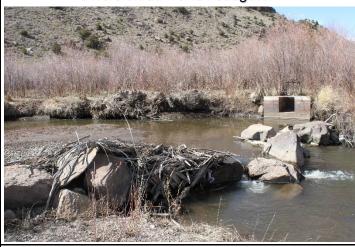

## SAGUACHE CREEK DIVERSION INFRASTRUCTURE INVENTORY

| Structure Name: HODDING D 5                               |                                                              |                                                  |                                                                                                                                             |                                                                                   |
|-----------------------------------------------------------|--------------------------------------------------------------|--------------------------------------------------|---------------------------------------------------------------------------------------------------------------------------------------------|-----------------------------------------------------------------------------------|
| Reported By: Daniel Boyes                                 |                                                              |                                                  |                                                                                                                                             |                                                                                   |
| Date: April 12, 2                                         | 019                                                          |                                                  |                                                                                                                                             |                                                                                   |
| Headgate<br>Location:                                     | <b>Latitude</b><br>38.127614                                 | <b>Longitude</b><br>-106.355888                  |                                                                                                                                             |                                                                                   |
| Headgate Type                                             | : Manually operate                                           | ed 3' wide screv                                 | v gate                                                                                                                                      |                                                                                   |
| C                                                         | <ul><li>□ Other Condit</li><li>⊠</li><li>□</li></ul>         |                                                  | Stream Miles from<br>Saguache Creek<br>Terminus (Point of<br>Diversion):<br>55.58 mi                                                        | Structure Yes □<br>Submerged: No ⊠                                                |
| dam directs flow<br>diversion, the ch<br>two channels, or | to the headgate, wannel is very wide<br>ne leading to the he | which is located . The diversion eadgate. Simila | on the outside of a meand<br>on the north bank of the<br>has created a small island<br>r to Monk Ditch 3, a scou<br>ander downstream of the | stream. Upstream of the d in its middle that forms r pool and island have         |
| dam improveme<br>the ditch to effect                      | nt, bank stabilization                                       | on, and repairin<br>at low flows and             | g or replacing the flume. And reduce its impact on fish                                                                                     | TAT recommends diversion<br>A new diversion would allow<br>n passage and sediment |
| Comments: This ditch is a priority 56.                    |                                                              |                                                  |                                                                                                                                             |                                                                                   |
| Notes:                                                    |                                                              |                                                  |                                                                                                                                             |                                                                                   |
| Estimated Range of Cost: Medium                           |                                                              |                                                  |                                                                                                                                             |                                                                                   |

Headgate looking downstream

Headgate outlet

Diversion dam and headgate

Diversion dam and headgate

Flume looking downstream

Flume looking upstream

SAGUACHE CREEK DIVERSION INFRASTRUCTURE INVENTORY

**HODDING D 5** 