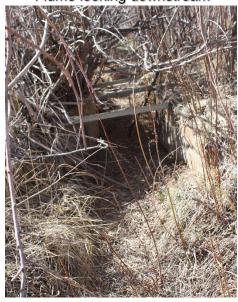

## SAGUACHE CREEK DIVERSION INFRASTRUCTURE INVENTORY

| Structure Name: HODDING D 5                               |                                                              |                                                  |                                                                                                                                             |                                                                                   |
|-----------------------------------------------------------|--------------------------------------------------------------|--------------------------------------------------|---------------------------------------------------------------------------------------------------------------------------------------------|-----------------------------------------------------------------------------------|
| Reported By: Daniel Boyes                                 |                                                              |                                                  |                                                                                                                                             |                                                                                   |
| Date: April 12, 2                                         | 019                                                          |                                                  |                                                                                                                                             |                                                                                   |
| Headgate<br>Location:                                     | <b>Latitude</b><br>38.127614                                 | <b>Longitude</b><br>-106.355888                  |                                                                                                                                             |                                                                                   |
| Headgate Type                                             | : Manually operate                                           | ed 3' wide screv                                 | v gate                                                                                                                                      |                                                                                   |
| C                                                         | <ul><li>□ Other Condit</li><li>⊠</li><li>□</li></ul>         |                                                  | Stream Miles from<br>Saguache Creek<br>Terminus (Point of<br>Diversion):<br>55.58 mi                                                        | Structure Yes □<br>Submerged: No ⊠                                                |
| dam directs flow<br>diversion, the ch<br>two channels, or | to the headgate, wannel is very wide<br>ne leading to the he | which is located . The diversion eadgate. Simila | on the outside of a meand<br>on the north bank of the<br>has created a small island<br>r to Monk Ditch 3, a scou<br>ander downstream of the | stream. Upstream of the d in its middle that forms r pool and island have         |
| dam improveme<br>the ditch to effect                      | nt, bank stabilization                                       | on, and repairin<br>at low flows and             | g or replacing the flume. And reduce its impact on fish                                                                                     | TAT recommends diversion<br>A new diversion would allow<br>n passage and sediment |
| Comments: This ditch is a priority 56.                    |                                                              |                                                  |                                                                                                                                             |                                                                                   |
| Notes:                                                    |                                                              |                                                  |                                                                                                                                             |                                                                                   |
| Estimated Range of Cost: Medium                           |                                                              |                                                  |                                                                                                                                             |                                                                                   |

Headgate looking downstream

Headgate outlet

Diversion dam and headgate

Diversion dam and headgate

Flume looking downstream

Flume looking upstream

SAGUACHE CREEK DIVERSION INFRASTRUCTURE INVENTORY

**HODDING D 5** 