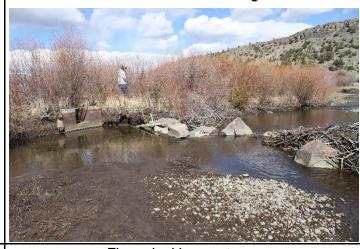

## SAGUACHE CREEK DIVERSION INFRASTRUCTURE INVENTORY

| Structure Name: HODDING D 5                               |                                                              |                                                  |                                                                                                                                             |                                                                                   |
|-----------------------------------------------------------|--------------------------------------------------------------|--------------------------------------------------|---------------------------------------------------------------------------------------------------------------------------------------------|-----------------------------------------------------------------------------------|
| Reported By: Daniel Boyes                                 |                                                              |                                                  |                                                                                                                                             |                                                                                   |
| Date: April 12, 2                                         | 019                                                          |                                                  |                                                                                                                                             |                                                                                   |
| Headgate<br>Location:                                     | <b>Latitude</b><br>38.127614                                 | <b>Longitude</b><br>-106.355888                  |                                                                                                                                             |                                                                                   |
| Headgate Type                                             | : Manually operate                                           | ed 3' wide screv                                 | v gate                                                                                                                                      |                                                                                   |
| C                                                         | <ul><li>□ Other Condit</li><li>⊠</li><li>□</li></ul>         |                                                  | Stream Miles from<br>Saguache Creek<br>Terminus (Point of<br>Diversion):<br>55.58 mi                                                        | Structure Yes □<br>Submerged: No ⊠                                                |
| dam directs flow<br>diversion, the ch<br>two channels, or | to the headgate, wannel is very wide<br>ne leading to the he | which is located . The diversion eadgate. Simila | on the outside of a meand<br>on the north bank of the<br>has created a small island<br>r to Monk Ditch 3, a scou<br>ander downstream of the | stream. Upstream of the d in its middle that forms r pool and island have         |
| dam improveme<br>the ditch to effect                      | nt, bank stabilization                                       | on, and repairin<br>at low flows and             | g or replacing the flume. And reduce its impact on fish                                                                                     | TAT recommends diversion<br>A new diversion would allow<br>n passage and sediment |
| Comments: This ditch is a priority 56.                    |                                                              |                                                  |                                                                                                                                             |                                                                                   |
| Notes:                                                    |                                                              |                                                  |                                                                                                                                             |                                                                                   |
| Estimated Range of Cost: Medium                           |                                                              |                                                  |                                                                                                                                             |                                                                                   |

Headgate looking downstream

Headgate outlet

Diversion dam and headgate

Diversion dam and headgate

Flume looking downstream

Flume looking upstream

SAGUACHE CREEK DIVERSION INFRASTRUCTURE INVENTORY

**HODDING D 5** 