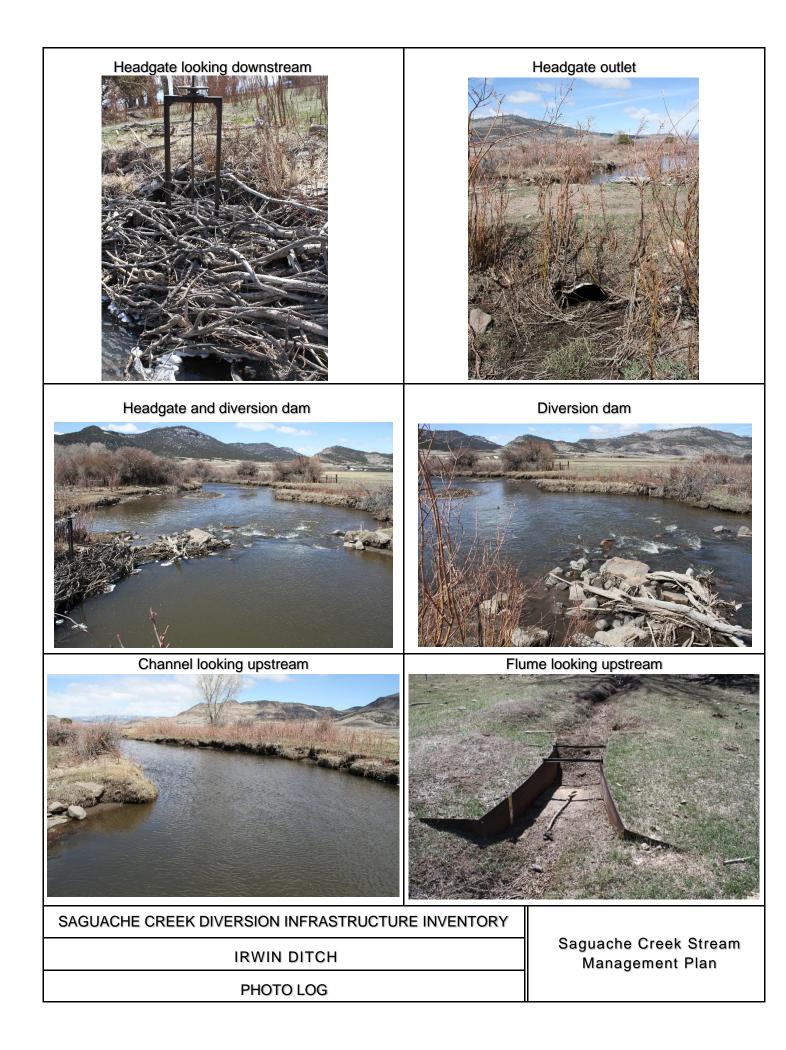

## Reported By: Daniel Boyes

FΠ

Date: April 11, 2019

| Headgate<br>Location:                | Latitude<br>38.117611                                                                                                                                                                                                                                                                                                                                                                                                                                                                                                                                                                                                                                                                                                                                                                                                                                                                                                                                                                                                                                                                                                                                                                                                                                                                                                                                                                                                                                                                                                                                                                                                                                                                                                                                                                                                                                                                                                                                                                                                                                                                                                        | Longitude<br>-106.243051 |                                                                                      |                                    |
|--------------------------------------|------------------------------------------------------------------------------------------------------------------------------------------------------------------------------------------------------------------------------------------------------------------------------------------------------------------------------------------------------------------------------------------------------------------------------------------------------------------------------------------------------------------------------------------------------------------------------------------------------------------------------------------------------------------------------------------------------------------------------------------------------------------------------------------------------------------------------------------------------------------------------------------------------------------------------------------------------------------------------------------------------------------------------------------------------------------------------------------------------------------------------------------------------------------------------------------------------------------------------------------------------------------------------------------------------------------------------------------------------------------------------------------------------------------------------------------------------------------------------------------------------------------------------------------------------------------------------------------------------------------------------------------------------------------------------------------------------------------------------------------------------------------------------------------------------------------------------------------------------------------------------------------------------------------------------------------------------------------------------------------------------------------------------------------------------------------------------------------------------------------------------|--------------------------|--------------------------------------------------------------------------------------|------------------------------------|
| Headgate Typ                         | be: Manually opera                                                                                                                                                                                                                                                                                                                                                                                                                                                                                                                                                                                                                                                                                                                                                                                                                                                                                                                                                                                                                                                                                                                                                                                                                                                                                                                                                                                                                                                                                                                                                                                                                                                                                                                                                                                                                                                                                                                                                                                                                                                                                                           | ated 1' wide screv       | v gate                                                                               |                                    |
| Headgate A<br>Condition: B<br>C<br>D | Contraction Other Contraction Contractio |                          | Stream Miles from<br>Saguache Creek<br>Terminus (Point of<br>Diversion):<br>38.64 mi | Structure Yes □<br>Submerged: No ⊠ |

**Structure Description:** This diversion is located at the apex of a meander. The channel is relatively stable in this location. A stacked rock diversion dam directs water to the headgate, located on the north bank of the stream. Woody debris and sediment accumulate at the headgate due to the diversion's location as well as in the ditch at County Rd 42 because of the its low gradient. The flume is sunken and may have measurement problems if it is not reset.

F□

**Repair(s) or Improvement(s) Currently Needed:** The SMP Technical Advisory Team (TAT) recommends resetting the flume to improve its measurement accuracy and installing a trash rack at the headgate. The point of diversion could also be relocated upstream, which would also help reduce debris accumulation.