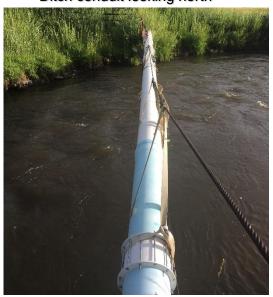

## SAGUACHE CREEK DIVERSION INFRASTRUCTURE INVENTORY

| Structure N                                              | ame: LAUGHLIN D                                                                  |                                                                                                   |                                                                                      |                                                              |
|----------------------------------------------------------|----------------------------------------------------------------------------------|---------------------------------------------------------------------------------------------------|--------------------------------------------------------------------------------------|--------------------------------------------------------------|
| Reported B                                               | y: Daniel Boyes                                                                  |                                                                                                   |                                                                                      |                                                              |
| Date: Augus                                              | et 8, 2019                                                                       |                                                                                                   |                                                                                      |                                                              |
| Headgate<br>Location:                                    | <b>Latitude</b><br>38.119835                                                     | <b>Longitude</b><br>-106.252008                                                                   |                                                                                      |                                                              |
| Headgate T                                               | ype: N/A                                                                         |                                                                                                   |                                                                                      |                                                              |
| Headgate<br>Condition:                                   | A Diversi B Other C C D F D N/A                                                  | on and A □ Condition: B ⋈ C □ D □ F □                                                             | Stream Miles from<br>Saguache Creek<br>Terminus (Point of<br>Diversion):<br>39.39 mi | Structure Yes □<br>Submerged: No ⊠                           |
| Instead, water via a 10 ft Postructure, the Repair(s) or | er is delivered to the VC pipe and deliverse south bank of the Timprovement(s) C | e ditch via other diver<br>s irrigation water sou<br>stream is experiencir<br>Currently Needed: T | th of Saguache Creek. Jung accelerated erosion.  The SMP Technical Advisor           | n crosses Saguache Cree ust upstream of this  ory Team (TAT) |
|                                                          | This ditch is a prior                                                            | •                                                                                                 | sion and/or potential dan                                                            | nage to this structure.                                      |
| Notes:                                                   | Range of Cost: Low                                                               |                                                                                                   |                                                                                      |                                                              |

Ditch conduit looking north

Ditch conduit looking south

South bank erosion looking upstream

Stream channel looking upstream

Flume looking downstream

Stream channel looking downstream

SAGUACHE CREEK DIVERSION INFRASTRUCTURE INVENTORY