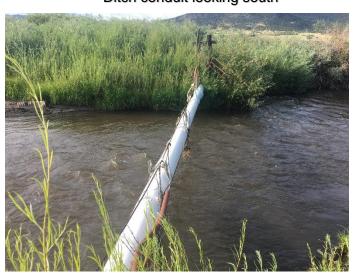

## SAGUACHE CREEK DIVERSION INFRASTRUCTURE INVENTORY

| Structure N                                              | ame: LAUGHLIN D                                                                  |                                                                                                   |                                                                                      |                                                              |
|----------------------------------------------------------|----------------------------------------------------------------------------------|---------------------------------------------------------------------------------------------------|--------------------------------------------------------------------------------------|--------------------------------------------------------------|
| Reported B                                               | y: Daniel Boyes                                                                  |                                                                                                   |                                                                                      |                                                              |
| Date: Augus                                              | et 8, 2019                                                                       |                                                                                                   |                                                                                      |                                                              |
| Headgate<br>Location:                                    | <b>Latitude</b><br>38.119835                                                     | <b>Longitude</b><br>-106.252008                                                                   |                                                                                      |                                                              |
| Headgate T                                               | ype: N/A                                                                         |                                                                                                   |                                                                                      |                                                              |
| Headgate<br>Condition:                                   | A Diversi B Other C C D F D N/A                                                  | on and A □ Condition: B ⋈ C □ D □ F □                                                             | Stream Miles from<br>Saguache Creek<br>Terminus (Point of<br>Diversion):<br>39.39 mi | Structure Yes □<br>Submerged: No ⊠                           |
| Instead, water via a 10 ft Postructure, the Repair(s) or | er is delivered to the VC pipe and deliverse south bank of the Timprovement(s) C | e ditch via other diver<br>s irrigation water sou<br>stream is experiencir<br>Currently Needed: T | th of Saguache Creek. Jung accelerated erosion.  The SMP Technical Advisor           | n crosses Saguache Cree ust upstream of this  ory Team (TAT) |
|                                                          | This ditch is a prior                                                            | •                                                                                                 | sion and/or potential dan                                                            | nage to this structure.                                      |
| Notes:                                                   | Range of Cost: Low                                                               |                                                                                                   |                                                                                      |                                                              |

Ditch conduit looking north

Ditch conduit looking south

South bank erosion looking upstream

Stream channel looking upstream

Flume looking downstream

Stream channel looking downstream

SAGUACHE CREEK DIVERSION INFRASTRUCTURE INVENTORY