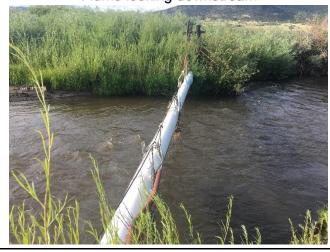

## SAGUACHE CREEK DIVERSION INFRASTRUCTURE INVENTORY

| Structure N                                              | ame: LAUGHLIN D                                                                  |                                                                                                   |                                                                                      |                                                              |
|----------------------------------------------------------|----------------------------------------------------------------------------------|---------------------------------------------------------------------------------------------------|--------------------------------------------------------------------------------------|--------------------------------------------------------------|
| Reported B                                               | y: Daniel Boyes                                                                  |                                                                                                   |                                                                                      |                                                              |
| Date: Augus                                              | et 8, 2019                                                                       |                                                                                                   |                                                                                      |                                                              |
| Headgate<br>Location:                                    | <b>Latitude</b><br>38.119835                                                     | <b>Longitude</b><br>-106.252008                                                                   |                                                                                      |                                                              |
| Headgate T                                               | ype: N/A                                                                         |                                                                                                   |                                                                                      |                                                              |
| Headgate<br>Condition:                                   | A Diversi B Other C C D F D N/A                                                  | on and A □ Condition: B ⋈ C □ D □ F □                                                             | Stream Miles from<br>Saguache Creek<br>Terminus (Point of<br>Diversion):<br>39.39 mi | Structure Yes □<br>Submerged: No ⊠                           |
| Instead, water via a 10 ft Postructure, the Repair(s) or | er is delivered to the VC pipe and deliverse south bank of the Timprovement(s) C | e ditch via other diver<br>s irrigation water sou<br>stream is experiencir<br>Currently Needed: T | th of Saguache Creek. Jung accelerated erosion.  The SMP Technical Advisor           | n crosses Saguache Cree ust upstream of this  ory Team (TAT) |
|                                                          | This ditch is a prior                                                            | •                                                                                                 | sion and/or potential dan                                                            | nage to this structure.                                      |
| Notes:                                                   | Range of Cost: Low                                                               |                                                                                                   |                                                                                      |                                                              |

Ditch conduit looking north

Ditch conduit looking south

South bank erosion looking upstream

Stream channel looking upstream

Flume looking downstream

Stream channel looking downstream

SAGUACHE CREEK DIVERSION INFRASTRUCTURE INVENTORY