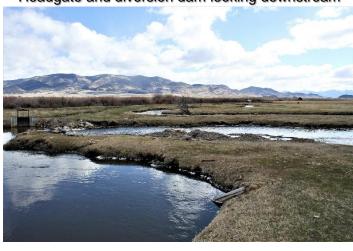

## SAGUACHE CREEK DIVERSION INFRASTRUCTURE INVENTORY

| DIVERSION INFRASTRUCTURE INVENTORT                                                                                                                                                                                                                                                                                                                      |                           |                              |                                                                                      |                                    |
|---------------------------------------------------------------------------------------------------------------------------------------------------------------------------------------------------------------------------------------------------------------------------------------------------------------------------------------------------------|---------------------------|------------------------------|--------------------------------------------------------------------------------------|------------------------------------|
| Structure Name: LAWRENCE D 3                                                                                                                                                                                                                                                                                                                            |                           |                              |                                                                                      |                                    |
| Reported By: Daniel Boyes                                                                                                                                                                                                                                                                                                                               |                           |                              |                                                                                      |                                    |
| <b>Date:</b> April 11, 20                                                                                                                                                                                                                                                                                                                               | )19                       |                              |                                                                                      |                                    |
| Headgate<br>Location:                                                                                                                                                                                                                                                                                                                                   | <b>Latitude</b> 38.102504 | <b>Longitude</b> -106.204588 |                                                                                      |                                    |
| Headgate Type: Manually operated 2' screw gate                                                                                                                                                                                                                                                                                                          |                           |                              |                                                                                      |                                    |
| Headgate A Condition: B C C D F C                                                                                                                                                                                                                                                                                                                       | Other Condi               | , , <u> </u>                 | Stream Miles from<br>Saguache Creek<br>Terminus (Point of<br>Diversion):<br>34.81 mi | Structure Yes □<br>Submerged: No ⊠ |
| <b>Structure Description:</b> This ditch is just downstream of Big Meadow Ditch. The stream is unstable here, and the meander on which this ditch diverts is at risk of being cut off during high flows.                                                                                                                                                |                           |                              |                                                                                      |                                    |
| <b>Repair(s) or Improvement(s) Currently Needed:</b> Given these issues, the SMP Technical Advisory Team (TAT) recommends bank stabilization and riparian revegetation upstream and downstream of the diversion dam. This would prevent the ditch from flooding out of its channel and into the stream and help prevent the meander from being cut off. |                           |                              |                                                                                      |                                    |
| <b>Comments:</b> This ditch includes priorities 7,8,9,12,19,95, and 104. This ditch can divert transmountain water.                                                                                                                                                                                                                                     |                           |                              |                                                                                      |                                    |
| Notes:                                                                                                                                                                                                                                                                                                                                                  |                           |                              |                                                                                      |                                    |

Estimated Range of Cost: Low

Headgate and diversion dam

Headgate outlet

Headgate and diversion dam

Diversion dam looking upstream

Headgate and diversion dam looking downstream

Flume looking upstream

SAGUACHE CREEK DIVERSION INFRASTRUCTURE INVENTORY