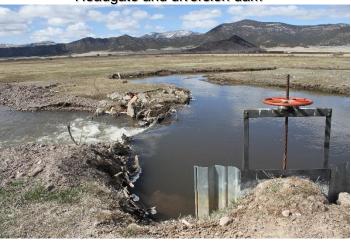

## SAGUACHE CREEK DIVERSION INFRASTRUCTURE INVENTORY

| DIVERSION INFRASTRUCTURE INVENTORT                                                                                                                                                                                                                                                                                                                      |                           |                              |                                                                                      |                                    |
|---------------------------------------------------------------------------------------------------------------------------------------------------------------------------------------------------------------------------------------------------------------------------------------------------------------------------------------------------------|---------------------------|------------------------------|--------------------------------------------------------------------------------------|------------------------------------|
| Structure Name: LAWRENCE D 3                                                                                                                                                                                                                                                                                                                            |                           |                              |                                                                                      |                                    |
| Reported By: Daniel Boyes                                                                                                                                                                                                                                                                                                                               |                           |                              |                                                                                      |                                    |
| <b>Date:</b> April 11, 20                                                                                                                                                                                                                                                                                                                               | )19                       |                              |                                                                                      |                                    |
| Headgate<br>Location:                                                                                                                                                                                                                                                                                                                                   | <b>Latitude</b> 38.102504 | <b>Longitude</b> -106.204588 |                                                                                      |                                    |
| Headgate Type: Manually operated 2' screw gate                                                                                                                                                                                                                                                                                                          |                           |                              |                                                                                      |                                    |
| Headgate A Condition: B C C D F C                                                                                                                                                                                                                                                                                                                       | Other Condi               | , , <u> </u>                 | Stream Miles from<br>Saguache Creek<br>Terminus (Point of<br>Diversion):<br>34.81 mi | Structure Yes □<br>Submerged: No ⊠ |
| <b>Structure Description:</b> This ditch is just downstream of Big Meadow Ditch. The stream is unstable here, and the meander on which this ditch diverts is at risk of being cut off during high flows.                                                                                                                                                |                           |                              |                                                                                      |                                    |
| <b>Repair(s) or Improvement(s) Currently Needed:</b> Given these issues, the SMP Technical Advisory Team (TAT) recommends bank stabilization and riparian revegetation upstream and downstream of the diversion dam. This would prevent the ditch from flooding out of its channel and into the stream and help prevent the meander from being cut off. |                           |                              |                                                                                      |                                    |
| <b>Comments:</b> This ditch includes priorities 7,8,9,12,19,95, and 104. This ditch can divert transmountain water.                                                                                                                                                                                                                                     |                           |                              |                                                                                      |                                    |
| Notes:                                                                                                                                                                                                                                                                                                                                                  |                           |                              |                                                                                      |                                    |

Estimated Range of Cost: Low

Headgate and diversion dam

Headgate outlet

Headgate and diversion dam

Diversion dam looking upstream

Headgate and diversion dam looking downstream

Flume looking upstream

SAGUACHE CREEK DIVERSION INFRASTRUCTURE INVENTORY