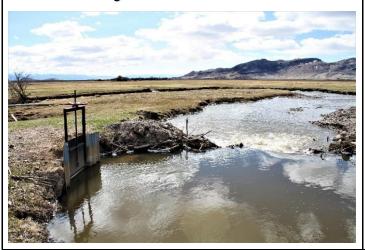

## SAGUACHE CREEK DIVERSION INFRASTRUCTURE INVENTORY

| DIVERSION INFRASTRUCTURE INVENTORT                                                                                                                                                                                                                                                                                                                      |                           |                              |                                                                                      |                                    |
|---------------------------------------------------------------------------------------------------------------------------------------------------------------------------------------------------------------------------------------------------------------------------------------------------------------------------------------------------------|---------------------------|------------------------------|--------------------------------------------------------------------------------------|------------------------------------|
| Structure Name: LAWRENCE D 3                                                                                                                                                                                                                                                                                                                            |                           |                              |                                                                                      |                                    |
| Reported By: Daniel Boyes                                                                                                                                                                                                                                                                                                                               |                           |                              |                                                                                      |                                    |
| <b>Date:</b> April 11, 20                                                                                                                                                                                                                                                                                                                               | )19                       |                              |                                                                                      |                                    |
| Headgate<br>Location:                                                                                                                                                                                                                                                                                                                                   | <b>Latitude</b> 38.102504 | <b>Longitude</b> -106.204588 |                                                                                      |                                    |
| Headgate Type: Manually operated 2' screw gate                                                                                                                                                                                                                                                                                                          |                           |                              |                                                                                      |                                    |
| Headgate A Condition: B C C D F C                                                                                                                                                                                                                                                                                                                       | Other Condi               | , , <u> </u>                 | Stream Miles from<br>Saguache Creek<br>Terminus (Point of<br>Diversion):<br>34.81 mi | Structure Yes □<br>Submerged: No ⊠ |
| <b>Structure Description:</b> This ditch is just downstream of Big Meadow Ditch. The stream is unstable here, and the meander on which this ditch diverts is at risk of being cut off during high flows.                                                                                                                                                |                           |                              |                                                                                      |                                    |
| <b>Repair(s) or Improvement(s) Currently Needed:</b> Given these issues, the SMP Technical Advisory Team (TAT) recommends bank stabilization and riparian revegetation upstream and downstream of the diversion dam. This would prevent the ditch from flooding out of its channel and into the stream and help prevent the meander from being cut off. |                           |                              |                                                                                      |                                    |
| <b>Comments:</b> This ditch includes priorities 7,8,9,12,19,95, and 104. This ditch can divert transmountain water.                                                                                                                                                                                                                                     |                           |                              |                                                                                      |                                    |
| Notes:                                                                                                                                                                                                                                                                                                                                                  |                           |                              |                                                                                      |                                    |

Estimated Range of Cost: Low

Headgate and diversion dam

Headgate outlet

Headgate and diversion dam

Diversion dam looking upstream

Headgate and diversion dam looking downstream

Flume looking upstream

SAGUACHE CREEK DIVERSION INFRASTRUCTURE INVENTORY