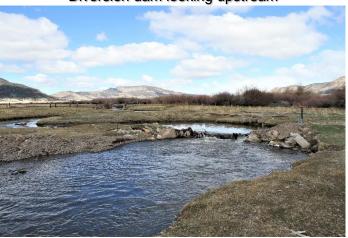

## SAGUACHE CREEK DIVERSION INFRASTRUCTURE INVENTORY

| DIVERSION INFRASTRUCTURE INVENTORT                                                                                                                                                                                                                                                                                                                      |                           |                              |                                                                                      |                                    |
|---------------------------------------------------------------------------------------------------------------------------------------------------------------------------------------------------------------------------------------------------------------------------------------------------------------------------------------------------------|---------------------------|------------------------------|--------------------------------------------------------------------------------------|------------------------------------|
| Structure Name: LAWRENCE D 3                                                                                                                                                                                                                                                                                                                            |                           |                              |                                                                                      |                                    |
| Reported By: Daniel Boyes                                                                                                                                                                                                                                                                                                                               |                           |                              |                                                                                      |                                    |
| <b>Date:</b> April 11, 20                                                                                                                                                                                                                                                                                                                               | )19                       |                              |                                                                                      |                                    |
| Headgate<br>Location:                                                                                                                                                                                                                                                                                                                                   | <b>Latitude</b> 38.102504 | <b>Longitude</b> -106.204588 |                                                                                      |                                    |
| Headgate Type: Manually operated 2' screw gate                                                                                                                                                                                                                                                                                                          |                           |                              |                                                                                      |                                    |
| Headgate A Condition: B C C D F C                                                                                                                                                                                                                                                                                                                       | Other Condi               | , , <u> </u>                 | Stream Miles from<br>Saguache Creek<br>Terminus (Point of<br>Diversion):<br>34.81 mi | Structure Yes □<br>Submerged: No ⊠ |
| <b>Structure Description:</b> This ditch is just downstream of Big Meadow Ditch. The stream is unstable here, and the meander on which this ditch diverts is at risk of being cut off during high flows.                                                                                                                                                |                           |                              |                                                                                      |                                    |
| <b>Repair(s) or Improvement(s) Currently Needed:</b> Given these issues, the SMP Technical Advisory Team (TAT) recommends bank stabilization and riparian revegetation upstream and downstream of the diversion dam. This would prevent the ditch from flooding out of its channel and into the stream and help prevent the meander from being cut off. |                           |                              |                                                                                      |                                    |
| <b>Comments:</b> This ditch includes priorities 7,8,9,12,19,95, and 104. This ditch can divert transmountain water.                                                                                                                                                                                                                                     |                           |                              |                                                                                      |                                    |
| Notes:                                                                                                                                                                                                                                                                                                                                                  |                           |                              |                                                                                      |                                    |

Estimated Range of Cost: Low

Headgate and diversion dam

Headgate outlet

Headgate and diversion dam

Diversion dam looking upstream

Headgate and diversion dam looking downstream

Flume looking upstream

SAGUACHE CREEK DIVERSION INFRASTRUCTURE INVENTORY