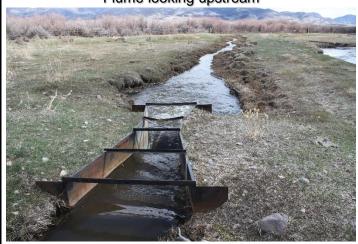

## SAGUACHE CREEK DIVERSION INFRASTRUCTURE INVENTORY

| DIVERSION INFRASTRUCTURE INVENTORT                                                                                                                                                                                                                                                                                                                      |                           |                              |                                                                                      |                                    |
|---------------------------------------------------------------------------------------------------------------------------------------------------------------------------------------------------------------------------------------------------------------------------------------------------------------------------------------------------------|---------------------------|------------------------------|--------------------------------------------------------------------------------------|------------------------------------|
| Structure Name: LAWRENCE D 3                                                                                                                                                                                                                                                                                                                            |                           |                              |                                                                                      |                                    |
| Reported By: Daniel Boyes                                                                                                                                                                                                                                                                                                                               |                           |                              |                                                                                      |                                    |
| <b>Date:</b> April 11, 20                                                                                                                                                                                                                                                                                                                               | )19                       |                              |                                                                                      |                                    |
| Headgate<br>Location:                                                                                                                                                                                                                                                                                                                                   | <b>Latitude</b> 38.102504 | <b>Longitude</b> -106.204588 |                                                                                      |                                    |
| Headgate Type: Manually operated 2' screw gate                                                                                                                                                                                                                                                                                                          |                           |                              |                                                                                      |                                    |
| Headgate A Condition: B C C D F C                                                                                                                                                                                                                                                                                                                       | Other Condi               | , , <u> </u>                 | Stream Miles from<br>Saguache Creek<br>Terminus (Point of<br>Diversion):<br>34.81 mi | Structure Yes □<br>Submerged: No ⊠ |
| <b>Structure Description:</b> This ditch is just downstream of Big Meadow Ditch. The stream is unstable here, and the meander on which this ditch diverts is at risk of being cut off during high flows.                                                                                                                                                |                           |                              |                                                                                      |                                    |
| <b>Repair(s) or Improvement(s) Currently Needed:</b> Given these issues, the SMP Technical Advisory Team (TAT) recommends bank stabilization and riparian revegetation upstream and downstream of the diversion dam. This would prevent the ditch from flooding out of its channel and into the stream and help prevent the meander from being cut off. |                           |                              |                                                                                      |                                    |
| <b>Comments:</b> This ditch includes priorities 7,8,9,12,19,95, and 104. This ditch can divert transmountain water.                                                                                                                                                                                                                                     |                           |                              |                                                                                      |                                    |
| Notes:                                                                                                                                                                                                                                                                                                                                                  |                           |                              |                                                                                      |                                    |

Estimated Range of Cost: Low

Headgate and diversion dam

Headgate outlet

Headgate and diversion dam

Diversion dam looking upstream

Headgate and diversion dam looking downstream

Flume looking upstream

SAGUACHE CREEK DIVERSION INFRASTRUCTURE INVENTORY