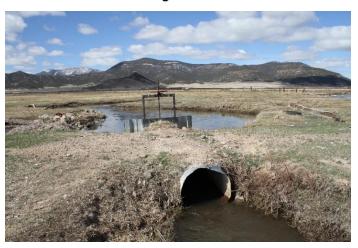

## SAGUACHE CREEK DIVERSION INFRASTRUCTURE INVENTORY

| DIVERSION INFRASTRUCTURE INVENTORT                                                                                                                                                                                                                                                                                                                      |                           |                              |                                                                                      |                                    |
|---------------------------------------------------------------------------------------------------------------------------------------------------------------------------------------------------------------------------------------------------------------------------------------------------------------------------------------------------------|---------------------------|------------------------------|--------------------------------------------------------------------------------------|------------------------------------|
| Structure Name: LAWRENCE D 3                                                                                                                                                                                                                                                                                                                            |                           |                              |                                                                                      |                                    |
| Reported By: Daniel Boyes                                                                                                                                                                                                                                                                                                                               |                           |                              |                                                                                      |                                    |
| <b>Date:</b> April 11, 20                                                                                                                                                                                                                                                                                                                               | )19                       |                              |                                                                                      |                                    |
| Headgate<br>Location:                                                                                                                                                                                                                                                                                                                                   | <b>Latitude</b> 38.102504 | <b>Longitude</b> -106.204588 |                                                                                      |                                    |
| Headgate Type: Manually operated 2' screw gate                                                                                                                                                                                                                                                                                                          |                           |                              |                                                                                      |                                    |
| Headgate A Condition: B C C D F C                                                                                                                                                                                                                                                                                                                       | Other Condi               | , , <u> </u>                 | Stream Miles from<br>Saguache Creek<br>Terminus (Point of<br>Diversion):<br>34.81 mi | Structure Yes □<br>Submerged: No ⊠ |
| <b>Structure Description:</b> This ditch is just downstream of Big Meadow Ditch. The stream is unstable here, and the meander on which this ditch diverts is at risk of being cut off during high flows.                                                                                                                                                |                           |                              |                                                                                      |                                    |
| <b>Repair(s) or Improvement(s) Currently Needed:</b> Given these issues, the SMP Technical Advisory Team (TAT) recommends bank stabilization and riparian revegetation upstream and downstream of the diversion dam. This would prevent the ditch from flooding out of its channel and into the stream and help prevent the meander from being cut off. |                           |                              |                                                                                      |                                    |
| <b>Comments:</b> This ditch includes priorities 7,8,9,12,19,95, and 104. This ditch can divert transmountain water.                                                                                                                                                                                                                                     |                           |                              |                                                                                      |                                    |
| Notes:                                                                                                                                                                                                                                                                                                                                                  |                           |                              |                                                                                      |                                    |

Estimated Range of Cost: Low

Headgate and diversion dam

Headgate outlet

Headgate and diversion dam

Diversion dam looking upstream

Headgate and diversion dam looking downstream

Flume looking upstream

SAGUACHE CREEK DIVERSION INFRASTRUCTURE INVENTORY