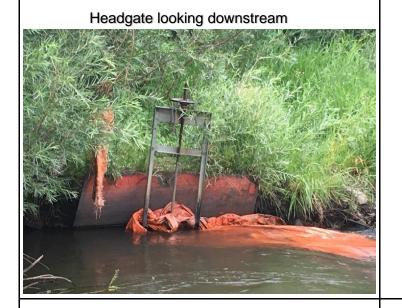

## SAGUACHE CREEK DIVERSION INFRASTRUCTURE INVENTORY

|                               | ne: MALONE D                                                                                                                                                                                                                                                                                                                                                                                                                                                                                                                                                                                                                                                                                                                                                                                                                                                                                                                                                                                                                                                                                                                                                                                                                                                                                                                                                                                                                                                                                                                                                                                                                                                                                                                                                                                                                                                                                                                                                                                                                                                                                                                  |                                  |                                                                                      |                                                                                |
|-------------------------------|-------------------------------------------------------------------------------------------------------------------------------------------------------------------------------------------------------------------------------------------------------------------------------------------------------------------------------------------------------------------------------------------------------------------------------------------------------------------------------------------------------------------------------------------------------------------------------------------------------------------------------------------------------------------------------------------------------------------------------------------------------------------------------------------------------------------------------------------------------------------------------------------------------------------------------------------------------------------------------------------------------------------------------------------------------------------------------------------------------------------------------------------------------------------------------------------------------------------------------------------------------------------------------------------------------------------------------------------------------------------------------------------------------------------------------------------------------------------------------------------------------------------------------------------------------------------------------------------------------------------------------------------------------------------------------------------------------------------------------------------------------------------------------------------------------------------------------------------------------------------------------------------------------------------------------------------------------------------------------------------------------------------------------------------------------------------------------------------------------------------------------|----------------------------------|--------------------------------------------------------------------------------------|--------------------------------------------------------------------------------|
| Reported By:                  | Daniel Boyes                                                                                                                                                                                                                                                                                                                                                                                                                                                                                                                                                                                                                                                                                                                                                                                                                                                                                                                                                                                                                                                                                                                                                                                                                                                                                                                                                                                                                                                                                                                                                                                                                                                                                                                                                                                                                                                                                                                                                                                                                                                                                                                  |                                  |                                                                                      |                                                                                |
| Date: August 8                | 3, 2019                                                                                                                                                                                                                                                                                                                                                                                                                                                                                                                                                                                                                                                                                                                                                                                                                                                                                                                                                                                                                                                                                                                                                                                                                                                                                                                                                                                                                                                                                                                                                                                                                                                                                                                                                                                                                                                                                                                                                                                                                                                                                                                       |                                  |                                                                                      |                                                                                |
| Headgate<br>Location:         | <b>Latitude</b> 38.075484                                                                                                                                                                                                                                                                                                                                                                                                                                                                                                                                                                                                                                                                                                                                                                                                                                                                                                                                                                                                                                                                                                                                                                                                                                                                                                                                                                                                                                                                                                                                                                                                                                                                                                                                                                                                                                                                                                                                                                                                                                                                                                     | <b>Longitude</b><br>-106.154541  |                                                                                      |                                                                                |
| Headgate Typ                  | <b>pe:</b> Manually operat                                                                                                                                                                                                                                                                                                                                                                                                                                                                                                                                                                                                                                                                                                                                                                                                                                                                                                                                                                                                                                                                                                                                                                                                                                                                                                                                                                                                                                                                                                                                                                                                                                                                                                                                                                                                                                                                                                                                                                                                                                                                                                    | ed 1.5' steel slide              | gate                                                                                 |                                                                                |
| Headgate A Condition: E       | 3 ⊠ Other Condi<br>C □<br>D □                                                                                                                                                                                                                                                                                                                                                                                                                                                                                                                                                                                                                                                                                                                                                                                                                                                                                                                                                                                                                                                                                                                                                                                                                                                                                                                                                                                                                                                                                                                                                                                                                                                                                                                                                                                                                                                                                                                                                                                                                                                                                                 |                                  | Stream Miles from<br>Saguache Creek<br>Terminus (Point of<br>Diversion):<br>30.08 mi | Structure Yes ⊠<br>Submerged: No □                                             |
| runoff, the dive              | ersion dam partially vely to fail again in the                                                                                                                                                                                                                                                                                                                                                                                                                                                                                                                                                                                                                                                                                                                                                                                                                                                                                                                                                                                                                                                                                                                                                                                                                                                                                                                                                                                                                                                                                                                                                                                                                                                                                                                                                                                                                                                                                                                                                                                                                                                                                | washed out. The                  | landowner was able to te<br>dgate functions moderate                                 | e stream. During 2019 spring mporarily repair the diversionely well but leaks. |
| recommends r                  | eplacing the diversion                                                                                                                                                                                                                                                                                                                                                                                                                                                                                                                                                                                                                                                                                                                                                                                                                                                                                                                                                                                                                                                                                                                                                                                                                                                                                                                                                                                                                                                                                                                                                                                                                                                                                                                                                                                                                                                                                                                                                                                                                                                                                                        | on dam and repai                 | The SMP Technical Advisoring the headgate leak. A                                    |                                                                                |
| recommends r<br>headgate woul | eplacing the diversion of the diversion | on dam and repaince and increase | ring the headgate leak. A                                                            |                                                                                |
| recommends r<br>headgate woul | eplacing the diversion                                                                                                                                                                                                                                                                                                                                                                                                                                                                                                                                                                                                                                                                                                                                                                                                                                                                                                                                                                                                                                                                                                                                                                                                                                                                                                                                                                                                                                                                                                                                                                                                                                                                                                                                                                                                                                                                                                                                                                                                                                                                                                        | on dam and repaince and increase | ring the headgate leak. A                                                            |                                                                                |

**Estimated Range of Cost: Medium** 

Headgate outlet

Headgate and diversion dam

Diversion dam looking upstream

Diversion dam looking west

Beaver lodge adjacent to diversion dam

SAGUACHE CREEK DIVERSION INFRASTRUCTURE INVENTORY