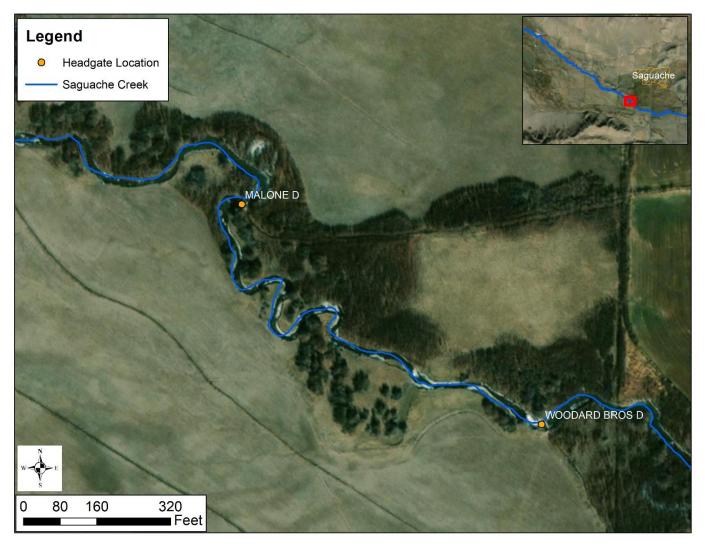

MALONE DITCH

PHOTO LOG

Saguache Creek Stream Management Plan

Location of Malone Ditch headgate relative to Woodard Bros. Ditch