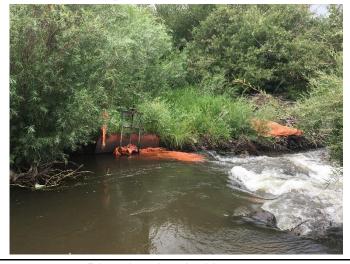

## SAGUACHE CREEK DIVERSION INFRASTRUCTURE INVENTORY

|                               | ne: MALONE D                                                                                                                                                                                                                                                                                                                                                                                                                                                                                                                                                                                                                                                                                                                                                                                                                                                                                                                                                                                                                                                                                                                                                                                                                                                                                                                                                                                                                                                                                                                                                                                                                                                                                                                                                                                                                                                                                                                                                                                                                                                                                                                  |                                  |                                                                                      |                                                                                |
|-------------------------------|-------------------------------------------------------------------------------------------------------------------------------------------------------------------------------------------------------------------------------------------------------------------------------------------------------------------------------------------------------------------------------------------------------------------------------------------------------------------------------------------------------------------------------------------------------------------------------------------------------------------------------------------------------------------------------------------------------------------------------------------------------------------------------------------------------------------------------------------------------------------------------------------------------------------------------------------------------------------------------------------------------------------------------------------------------------------------------------------------------------------------------------------------------------------------------------------------------------------------------------------------------------------------------------------------------------------------------------------------------------------------------------------------------------------------------------------------------------------------------------------------------------------------------------------------------------------------------------------------------------------------------------------------------------------------------------------------------------------------------------------------------------------------------------------------------------------------------------------------------------------------------------------------------------------------------------------------------------------------------------------------------------------------------------------------------------------------------------------------------------------------------|----------------------------------|--------------------------------------------------------------------------------------|--------------------------------------------------------------------------------|
| Reported By:                  | Daniel Boyes                                                                                                                                                                                                                                                                                                                                                                                                                                                                                                                                                                                                                                                                                                                                                                                                                                                                                                                                                                                                                                                                                                                                                                                                                                                                                                                                                                                                                                                                                                                                                                                                                                                                                                                                                                                                                                                                                                                                                                                                                                                                                                                  |                                  |                                                                                      |                                                                                |
| Date: August 8                | 3, 2019                                                                                                                                                                                                                                                                                                                                                                                                                                                                                                                                                                                                                                                                                                                                                                                                                                                                                                                                                                                                                                                                                                                                                                                                                                                                                                                                                                                                                                                                                                                                                                                                                                                                                                                                                                                                                                                                                                                                                                                                                                                                                                                       |                                  |                                                                                      |                                                                                |
| Headgate<br>Location:         | <b>Latitude</b> 38.075484                                                                                                                                                                                                                                                                                                                                                                                                                                                                                                                                                                                                                                                                                                                                                                                                                                                                                                                                                                                                                                                                                                                                                                                                                                                                                                                                                                                                                                                                                                                                                                                                                                                                                                                                                                                                                                                                                                                                                                                                                                                                                                     | <b>Longitude</b><br>-106.154541  |                                                                                      |                                                                                |
| Headgate Typ                  | <b>pe:</b> Manually operat                                                                                                                                                                                                                                                                                                                                                                                                                                                                                                                                                                                                                                                                                                                                                                                                                                                                                                                                                                                                                                                                                                                                                                                                                                                                                                                                                                                                                                                                                                                                                                                                                                                                                                                                                                                                                                                                                                                                                                                                                                                                                                    | ed 1.5' steel slide              | gate                                                                                 |                                                                                |
| Headgate A Condition: E       | 3 ⊠ Other Condi<br>C □<br>D □                                                                                                                                                                                                                                                                                                                                                                                                                                                                                                                                                                                                                                                                                                                                                                                                                                                                                                                                                                                                                                                                                                                                                                                                                                                                                                                                                                                                                                                                                                                                                                                                                                                                                                                                                                                                                                                                                                                                                                                                                                                                                                 |                                  | Stream Miles from<br>Saguache Creek<br>Terminus (Point of<br>Diversion):<br>30.08 mi | Structure Yes ⊠<br>Submerged: No □                                             |
| runoff, the dive              | ersion dam partially vely to fail again in the                                                                                                                                                                                                                                                                                                                                                                                                                                                                                                                                                                                                                                                                                                                                                                                                                                                                                                                                                                                                                                                                                                                                                                                                                                                                                                                                                                                                                                                                                                                                                                                                                                                                                                                                                                                                                                                                                                                                                                                                                                                                                | washed out. The                  | landowner was able to te<br>dgate functions moderate                                 | e stream. During 2019 spring mporarily repair the diversionely well but leaks. |
| recommends r                  | eplacing the diversion                                                                                                                                                                                                                                                                                                                                                                                                                                                                                                                                                                                                                                                                                                                                                                                                                                                                                                                                                                                                                                                                                                                                                                                                                                                                                                                                                                                                                                                                                                                                                                                                                                                                                                                                                                                                                                                                                                                                                                                                                                                                                                        | on dam and repai                 | The SMP Technical Advisoring the headgate leak. A                                    |                                                                                |
| recommends r<br>headgate woul | eplacing the diversion of the diversion | on dam and repaince and increase | ring the headgate leak. A                                                            |                                                                                |
| recommends r<br>headgate woul | eplacing the diversion                                                                                                                                                                                                                                                                                                                                                                                                                                                                                                                                                                                                                                                                                                                                                                                                                                                                                                                                                                                                                                                                                                                                                                                                                                                                                                                                                                                                                                                                                                                                                                                                                                                                                                                                                                                                                                                                                                                                                                                                                                                                                                        | on dam and repaince and increase | ring the headgate leak. A                                                            |                                                                                |

**Estimated Range of Cost: Medium** 

Headgate outlet

Headgate and diversion dam

Diversion dam looking upstream

Diversion dam looking west

Beaver lodge adjacent to diversion dam

SAGUACHE CREEK DIVERSION INFRASTRUCTURE INVENTORY