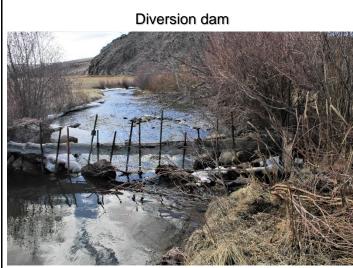

## SAGUACHE CREEK DIVERSION INFRASTRUCTURE INVENTORY

| Structure Nam                                                                                                                                                                                                                                                                                                                                                                                                                                                                                                                                                                                                                                                                                                                                                                                                                                                                                                                                                                                                                                                                                                                                                                                                                                                                                                                                                                                                                                                                                                                                                                                                                                                                                                                                                                                                                                                                                                                                                                                                                                                                                                                  | e: MCCREE D                                                                                                                                                                                                  |                                                                                               |                                                                                                                                                                                                                                                                 |                                                                                                                                                                                               |  |
|--------------------------------------------------------------------------------------------------------------------------------------------------------------------------------------------------------------------------------------------------------------------------------------------------------------------------------------------------------------------------------------------------------------------------------------------------------------------------------------------------------------------------------------------------------------------------------------------------------------------------------------------------------------------------------------------------------------------------------------------------------------------------------------------------------------------------------------------------------------------------------------------------------------------------------------------------------------------------------------------------------------------------------------------------------------------------------------------------------------------------------------------------------------------------------------------------------------------------------------------------------------------------------------------------------------------------------------------------------------------------------------------------------------------------------------------------------------------------------------------------------------------------------------------------------------------------------------------------------------------------------------------------------------------------------------------------------------------------------------------------------------------------------------------------------------------------------------------------------------------------------------------------------------------------------------------------------------------------------------------------------------------------------------------------------------------------------------------------------------------------------|--------------------------------------------------------------------------------------------------------------------------------------------------------------------------------------------------------------|-----------------------------------------------------------------------------------------------|-----------------------------------------------------------------------------------------------------------------------------------------------------------------------------------------------------------------------------------------------------------------|-----------------------------------------------------------------------------------------------------------------------------------------------------------------------------------------------|--|
| Reported By:                                                                                                                                                                                                                                                                                                                                                                                                                                                                                                                                                                                                                                                                                                                                                                                                                                                                                                                                                                                                                                                                                                                                                                                                                                                                                                                                                                                                                                                                                                                                                                                                                                                                                                                                                                                                                                                                                                                                                                                                                                                                                                                   | Daniel Boyes                                                                                                                                                                                                 |                                                                                               |                                                                                                                                                                                                                                                                 |                                                                                                                                                                                               |  |
| Date: April 4, 2                                                                                                                                                                                                                                                                                                                                                                                                                                                                                                                                                                                                                                                                                                                                                                                                                                                                                                                                                                                                                                                                                                                                                                                                                                                                                                                                                                                                                                                                                                                                                                                                                                                                                                                                                                                                                                                                                                                                                                                                                                                                                                               | 019                                                                                                                                                                                                          |                                                                                               |                                                                                                                                                                                                                                                                 |                                                                                                                                                                                               |  |
| Headgate<br>Location:                                                                                                                                                                                                                                                                                                                                                                                                                                                                                                                                                                                                                                                                                                                                                                                                                                                                                                                                                                                                                                                                                                                                                                                                                                                                                                                                                                                                                                                                                                                                                                                                                                                                                                                                                                                                                                                                                                                                                                                                                                                                                                          | <b>Latitude</b> 38.133374                                                                                                                                                                                    | _                                                                                             | <b>Longitude</b><br>-106.452912                                                                                                                                                                                                                                 |                                                                                                                                                                                               |  |
| Headgate Typ                                                                                                                                                                                                                                                                                                                                                                                                                                                                                                                                                                                                                                                                                                                                                                                                                                                                                                                                                                                                                                                                                                                                                                                                                                                                                                                                                                                                                                                                                                                                                                                                                                                                                                                                                                                                                                                                                                                                                                                                                                                                                                                   | e: Manually operat                                                                                                                                                                                           | ted 2.5' wid                                                                                  | le screw gate                                                                                                                                                                                                                                                   |                                                                                                                                                                                               |  |
| Headgate A Condition: B C D F                                                                                                                                                                                                                                                                                                                                                                                                                                                                                                                                                                                                                                                                                                                                                                                                                                                                                                                                                                                                                                                                                                                                                                                                                                                                                                                                                                                                                                                                                                                                                                                                                                                                                                                                                                                                                                                                                                                                                                                                                                                                                                  | <ul><li>☑ Other Condit</li><li>☐</li><li>☐</li></ul>                                                                                                                                                         |                                                                                               | Stream Miles from<br>Saguache Creek<br>Terminus:<br>66.14 mi                                                                                                                                                                                                    | Structure Submerged Yes □ During Inspection: No ⊠                                                                                                                                             |  |
| dam is made up allow check bood dam is located on the east bandiversion. Bank  Repair(s) or In Technical Advisenhancement. In an improved room allowed room allow | o of boulders, t-pos<br>ards or other mater<br>on the downstream<br>ak of the stream. Ba<br>a stabilization struct<br>aprovement(s) Cu<br>sory Team (TAT) re<br>Bank stabilization v<br>ck weir would reduce | ats, and a laticals to be in end of a rank erosion tures have ecommends vould help ce mainten | arge tree. The t-posts and arge tree. The t-posts and anstalled for adjustments meander and directs wan is an issue at this local been installed downstreed. Given the issues a upstream bank stabilization protect the headgate. An ance while still effective | county Rd 31 CC. The diversion re braced against the tree and in head pressure. The diversion ter to the headgate, which is located tion, particularly upstream of the eam of this structure. |  |
|                                                                                                                                                                                                                                                                                                                                                                                                                                                                                                                                                                                                                                                                                                                                                                                                                                                                                                                                                                                                                                                                                                                                                                                                                                                                                                                                                                                                                                                                                                                                                                                                                                                                                                                                                                                                                                                                                                                                                                                                                                                                                                                                | •                                                                                                                                                                                                            |                                                                                               |                                                                                                                                                                                                                                                                 | rell as impacts to stream function.                                                                                                                                                           |  |
| Comments: Th                                                                                                                                                                                                                                                                                                                                                                                                                                                                                                                                                                                                                                                                                                                                                                                                                                                                                                                                                                                                                                                                                                                                                                                                                                                                                                                                                                                                                                                                                                                                                                                                                                                                                                                                                                                                                                                                                                                                                                                                                                                                                                                   | nis ditch is a priority                                                                                                                                                                                      | <i>t</i> 13.                                                                                  |                                                                                                                                                                                                                                                                 |                                                                                                                                                                                               |  |
| Notes:                                                                                                                                                                                                                                                                                                                                                                                                                                                                                                                                                                                                                                                                                                                                                                                                                                                                                                                                                                                                                                                                                                                                                                                                                                                                                                                                                                                                                                                                                                                                                                                                                                                                                                                                                                                                                                                                                                                                                                                                                                                                                                                         |                                                                                                                                                                                                              |                                                                                               |                                                                                                                                                                                                                                                                 |                                                                                                                                                                                               |  |