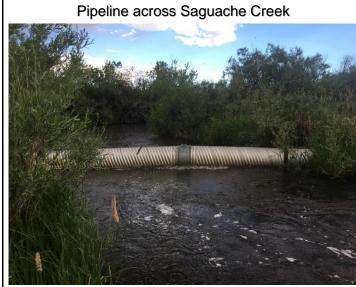

## SAGUACHE CREEK DIVERSION INFRASTRUCTURE INVENTORY

| Structure Name: MEARS D 3  Reported By: Daniel Boyes |                                          |                                             |                                                                          |                       |                          |                                   |  |
|------------------------------------------------------|------------------------------------------|---------------------------------------------|--------------------------------------------------------------------------|-----------------------|--------------------------|-----------------------------------|--|
|                                                      |                                          |                                             |                                                                          | Date: July 3          | 3, 2019                  |                                   |  |
|                                                      |                                          |                                             |                                                                          | Headgate<br>Location: | <b>Latitude</b> 38.07016 | <b>Longitude</b><br>7 -106.141115 |  |
| Headgate 7                                           | Type: There is n                         | o headgate for this stru                    | cture.                                                                   |                       |                          |                                   |  |
| Headgate<br>Condition:                               |                                          | rsion and A □ r Condition: B □ C+ ☒ D □ F □ | Stream Miles from Saguache Creek Terminus (Point of Diversion): 29.06 mi |                       |                          |                                   |  |
| Repair(s) o                                          |                                          | s) Currently Needed:                        | No immediate repair needs were identified at the                         |                       |                          |                                   |  |
|                                                      | <b>Description:</b> This lownstream of H |                                             | e Woodard Bros Ditch. The ditch crosses Saguache                         |                       |                          |                                   |  |
| Comments                                             | : This ditch is a p                      | priority 76                                 |                                                                          |                       |                          |                                   |  |
| Notes:                                               |                                          |                                             |                                                                          |                       |                          |                                   |  |