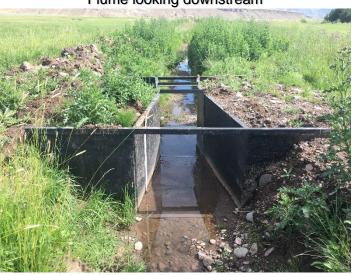

## SAGUACHE CREEK DIVERSION INFRASTRUCTURE INVENTORY

|                                                                               | : MIDDLE D-CURT                                                                           | TIS                                                                                                                                                                                                                                                                                                                    |
|-------------------------------------------------------------------------------|-------------------------------------------------------------------------------------------|------------------------------------------------------------------------------------------------------------------------------------------------------------------------------------------------------------------------------------------------------------------------------------------------------------------------|
| Reported By: Da                                                               | aniel Boyes                                                                               |                                                                                                                                                                                                                                                                                                                        |
| Date: April 4, 20                                                             | 19                                                                                        |                                                                                                                                                                                                                                                                                                                        |
| Headgate<br>Location:                                                         | <b>Latitude</b> 38.099943                                                                 | <b>Longitude</b><br>-106.496671                                                                                                                                                                                                                                                                                        |
| Headgate Type                                                                 | Manually operated                                                                         | ed 1.5' wide screw gate                                                                                                                                                                                                                                                                                                |
| Headgate A D Condition: B C D D C                                             | Other Conditio                                                                            |                                                                                                                                                                                                                                                                                                                        |
| located on the no<br>and bank stabiliz<br>and NRCS. The i<br>photos below). T | orth bank of the stre<br>ation structures we<br>new diversion dam<br>ne bank stabilizatio | boulder diversion dam directs water to the headgate, which is ream. The headgate, diversion dam, and flume were replaced were installed in 2019 through a partnership with the landowner in is built with large boulders and includes surrounding (see ion included bank reshaping and the installation of rock barbs. |
| Comments: This                                                                | ditch is a priority 1                                                                     | 18.                                                                                                                                                                                                                                                                                                                    |
| Notes:                                                                        |                                                                                           |                                                                                                                                                                                                                                                                                                                        |

Estimated Range of Cost: N/A

Old headgate looking downstream

New headgate looking downstream

Diversion dam looking upstream

Diversion dam looking downstream

Bank stabilization upstream of headgate

Flume looking downstream