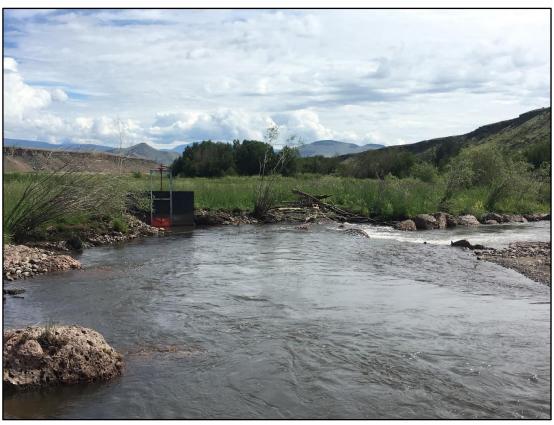

## SAGUACHE CREEK DIVERSION INFRASTRUCTURE INVENTORY

|                                                                               | : MIDDLE D-CURT                                                                           | TIS                                                                                                                                                                                                                                                                                                                    |
|-------------------------------------------------------------------------------|-------------------------------------------------------------------------------------------|------------------------------------------------------------------------------------------------------------------------------------------------------------------------------------------------------------------------------------------------------------------------------------------------------------------------|
| Reported By: Da                                                               | aniel Boyes                                                                               |                                                                                                                                                                                                                                                                                                                        |
| Date: April 4, 20                                                             | 19                                                                                        |                                                                                                                                                                                                                                                                                                                        |
| Headgate<br>Location:                                                         | <b>Latitude</b> 38.099943                                                                 | <b>Longitude</b><br>-106.496671                                                                                                                                                                                                                                                                                        |
| Headgate Type                                                                 | Manually operated                                                                         | ed 1.5' wide screw gate                                                                                                                                                                                                                                                                                                |
| Headgate A D Condition: B C D D C                                             | Other Conditio                                                                            |                                                                                                                                                                                                                                                                                                                        |
| located on the no<br>and bank stabiliz<br>and NRCS. The i<br>photos below). T | orth bank of the stre<br>ation structures we<br>new diversion dam<br>ne bank stabilizatio | boulder diversion dam directs water to the headgate, which is ream. The headgate, diversion dam, and flume were replaced were installed in 2019 through a partnership with the landowner in is built with large boulders and includes surrounding (see ion included bank reshaping and the installation of rock barbs. |
| Comments: This                                                                | ditch is a priority 1                                                                     | 18.                                                                                                                                                                                                                                                                                                                    |
| Notes:                                                                        |                                                                                           |                                                                                                                                                                                                                                                                                                                        |

Estimated Range of Cost: N/A

Old headgate looking downstream

New headgate looking downstream

Diversion dam looking upstream

Diversion dam looking downstream

Bank stabilization upstream of headgate

Flume looking downstream

SAGUACHE CREEK DIVERSION INFRASTRUCTURE INVENTORY

MIDDLE D-CURTIS

PHOTO LOG

Saguache Creek Stream Management Plan

Old headgate looking downstream

New headgate looking downstream