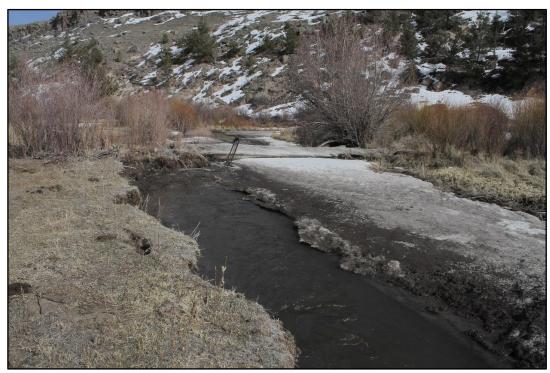

## SAGUACHE CREEK DIVERSION INFRASTRUCTURE INVENTORY

|                                                                               | : MIDDLE D-CURT                                                                           | TIS                                                                                                                                                                                                                                                                                                                    |
|-------------------------------------------------------------------------------|-------------------------------------------------------------------------------------------|------------------------------------------------------------------------------------------------------------------------------------------------------------------------------------------------------------------------------------------------------------------------------------------------------------------------|
| Reported By: Da                                                               | aniel Boyes                                                                               |                                                                                                                                                                                                                                                                                                                        |
| Date: April 4, 20                                                             | 19                                                                                        |                                                                                                                                                                                                                                                                                                                        |
| Headgate<br>Location:                                                         | <b>Latitude</b> 38.099943                                                                 | <b>Longitude</b><br>-106.496671                                                                                                                                                                                                                                                                                        |
| Headgate Type                                                                 | Manually operated                                                                         | ed 1.5' wide screw gate                                                                                                                                                                                                                                                                                                |
| Headgate A D Condition: B C D D C                                             | Other Conditio                                                                            |                                                                                                                                                                                                                                                                                                                        |
| located on the no<br>and bank stabiliz<br>and NRCS. The i<br>photos below). T | orth bank of the stre<br>ation structures we<br>new diversion dam<br>ne bank stabilizatio | boulder diversion dam directs water to the headgate, which is ream. The headgate, diversion dam, and flume were replaced were installed in 2019 through a partnership with the landowner in is built with large boulders and includes surrounding (see ion included bank reshaping and the installation of rock barbs. |
| Comments: This                                                                | ditch is a priority 1                                                                     | 18.                                                                                                                                                                                                                                                                                                                    |
| Notes:                                                                        |                                                                                           |                                                                                                                                                                                                                                                                                                                        |

Estimated Range of Cost: N/A

Old headgate looking downstream

New headgate looking downstream

Diversion dam looking upstream

Diversion dam looking downstream

Bank stabilization upstream of headgate

Flume looking downstream

SAGUACHE CREEK DIVERSION INFRASTRUCTURE INVENTORY

MIDDLE D-CURTIS

PHOTO LOG

Saguache Creek Stream Management Plan

Old headgate looking downstream

New headgate looking downstream