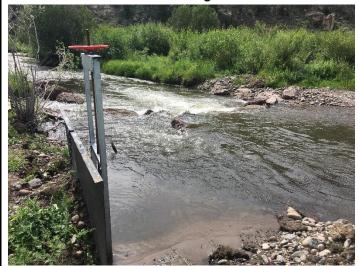

## SAGUACHE CREEK DIVERSION INFRASTRUCTURE INVENTORY

|                                                                               | : MIDDLE D-CURT                                                                           | TIS                                                                                                                                                                                                                                                                                                                    |
|-------------------------------------------------------------------------------|-------------------------------------------------------------------------------------------|------------------------------------------------------------------------------------------------------------------------------------------------------------------------------------------------------------------------------------------------------------------------------------------------------------------------|
| Reported By: Da                                                               | aniel Boyes                                                                               |                                                                                                                                                                                                                                                                                                                        |
| Date: April 4, 20                                                             | 19                                                                                        |                                                                                                                                                                                                                                                                                                                        |
| Headgate<br>Location:                                                         | <b>Latitude</b> 38.099943                                                                 | <b>Longitude</b><br>-106.496671                                                                                                                                                                                                                                                                                        |
| Headgate Type                                                                 | Manually operated                                                                         | ed 1.5' wide screw gate                                                                                                                                                                                                                                                                                                |
| Headgate A D Condition: B C D D C                                             | Other Conditio                                                                            |                                                                                                                                                                                                                                                                                                                        |
| located on the no<br>and bank stabiliz<br>and NRCS. The i<br>photos below). T | orth bank of the stre<br>ation structures we<br>new diversion dam<br>ne bank stabilizatio | boulder diversion dam directs water to the headgate, which is ream. The headgate, diversion dam, and flume were replaced were installed in 2019 through a partnership with the landowner in is built with large boulders and includes surrounding (see ion included bank reshaping and the installation of rock barbs. |
| Comments: This                                                                | ditch is a priority 1                                                                     | 18.                                                                                                                                                                                                                                                                                                                    |
| Notes:                                                                        |                                                                                           |                                                                                                                                                                                                                                                                                                                        |

Estimated Range of Cost: N/A

Old headgate looking downstream

New headgate looking downstream

Diversion dam looking upstream

Diversion dam looking downstream

Bank stabilization upstream of headgate

Flume looking downstream

SAGUACHE CREEK DIVERSION INFRASTRUCTURE INVENTORY

MIDDLE D-CURTIS

PHOTO LOG

Saguache Creek Stream Management Plan

Old headgate looking downstream

New headgate looking downstream