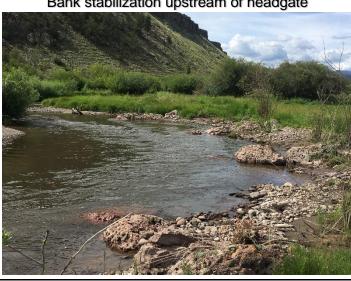

## SAGUACHE CREEK DIVERSION INFRASTRUCTURE INVENTORY

|                                                                               | : MIDDLE D-CURT                                                                           | TIS                                                                                                                                                                                                                                                                                                                    |
|-------------------------------------------------------------------------------|-------------------------------------------------------------------------------------------|------------------------------------------------------------------------------------------------------------------------------------------------------------------------------------------------------------------------------------------------------------------------------------------------------------------------|
| Reported By: Da                                                               | aniel Boyes                                                                               |                                                                                                                                                                                                                                                                                                                        |
| Date: April 4, 20                                                             | 19                                                                                        |                                                                                                                                                                                                                                                                                                                        |
| Headgate<br>Location:                                                         | <b>Latitude</b> 38.099943                                                                 | <b>Longitude</b><br>-106.496671                                                                                                                                                                                                                                                                                        |
| Headgate Type                                                                 | Manually operated                                                                         | ed 1.5' wide screw gate                                                                                                                                                                                                                                                                                                |
| Headgate A D Condition: B C D D C                                             | Other Conditio                                                                            |                                                                                                                                                                                                                                                                                                                        |
| located on the no<br>and bank stabiliz<br>and NRCS. The i<br>photos below). T | orth bank of the stre<br>ation structures we<br>new diversion dam<br>ne bank stabilizatio | boulder diversion dam directs water to the headgate, which is ream. The headgate, diversion dam, and flume were replaced were installed in 2019 through a partnership with the landowner in is built with large boulders and includes surrounding (see ion included bank reshaping and the installation of rock barbs. |
| Comments: This                                                                | ditch is a priority 1                                                                     | 18.                                                                                                                                                                                                                                                                                                                    |
| Notes:                                                                        |                                                                                           |                                                                                                                                                                                                                                                                                                                        |

Estimated Range of Cost: N/A

Old headgate looking downstream

New headgate looking downstream

Diversion dam looking upstream

Diversion dam looking downstream

Bank stabilization upstream of headgate

Flume looking downstream