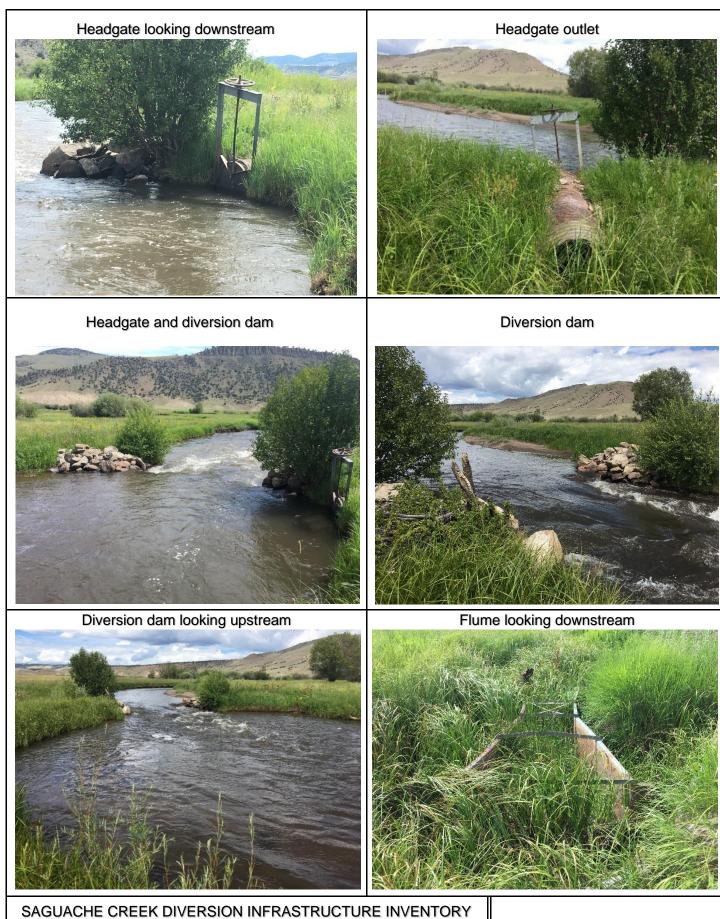

## SAGUACHE CREEK DIVERSION INFRASTRUCTURE INVENTORY

| DIVERSIO                                                                                                                                                                                                                                                                                                                          | IN IINEKAS                | IKUCIUK                      | DIVERSION INFRASTRUCTURE INVENTORY                                                |                                               |  |  |  |
|-----------------------------------------------------------------------------------------------------------------------------------------------------------------------------------------------------------------------------------------------------------------------------------------------------------------------------------|---------------------------|------------------------------|-----------------------------------------------------------------------------------|-----------------------------------------------|--|--|--|
| Structure Name: MONK D 2                                                                                                                                                                                                                                                                                                          |                           |                              |                                                                                   |                                               |  |  |  |
| Reported By: Daniel Boyes                                                                                                                                                                                                                                                                                                         |                           |                              |                                                                                   |                                               |  |  |  |
| Date: August 8, 2                                                                                                                                                                                                                                                                                                                 | 2019                      |                              |                                                                                   |                                               |  |  |  |
| Headgate<br>Location:                                                                                                                                                                                                                                                                                                             | <b>Latitude</b> 38.135811 | <b>Longitude</b> -106.419031 |                                                                                   |                                               |  |  |  |
| Headgate Type: Manually operated 2' wide steel slide gate                                                                                                                                                                                                                                                                         |                           |                              |                                                                                   |                                               |  |  |  |
| Headgate A C Condition: B C D C F C                                                                                                                                                                                                                                                                                               | Other Cond                |                              | Stream Miles from<br>Saguache Creek<br>Terminus (Point of<br>Diversion):<br>62 mi | Structure Yes ⊠<br>Submerged: <sub>No</sub> □ |  |  |  |
| <b>Structure Description:</b> A stacked rock diversion dam directs water to the headgate, located on the south bank of the stream. Upstream of the diversion, the south stream bank is experiencing erosion. The meander upstream of the diversion is also at risk of being cut off. The headgate is tilted and functions poorly. |                           |                              |                                                                                   |                                               |  |  |  |
| <b>Repair(s) or Improvement(s) Currently Needed:</b> The TAT recommends bank stabilization upstream of the diversion and leveling the headgate. Stabilization would protect the headgate and help prevent the upstream meander from being cut off.                                                                                |                           |                              |                                                                                   |                                               |  |  |  |
| Comments: This ditch is a priority 99.                                                                                                                                                                                                                                                                                            |                           |                              |                                                                                   |                                               |  |  |  |
| Notes:                                                                                                                                                                                                                                                                                                                            |                           |                              |                                                                                   |                                               |  |  |  |