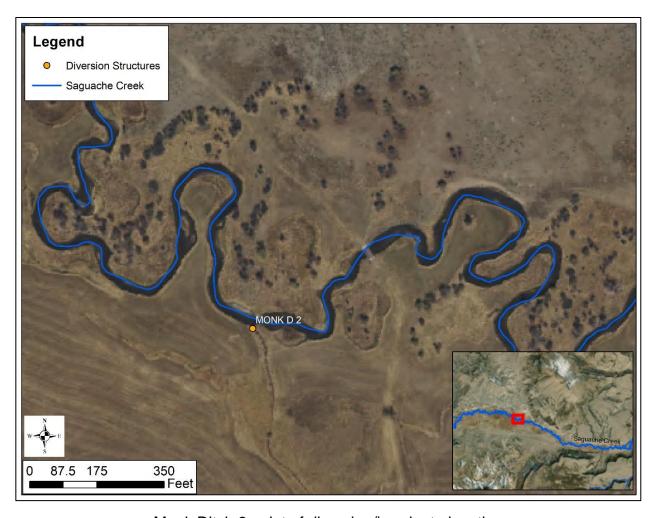

## SAGUACHE CREEK DIVERSION INFRASTRUCTURE INVENTORY

| DIVERSIO                                                                                                                                                                                                                                                                                                                          | IN IINEKAS                | IKUCIUK                      | DIVERSION INFRASTRUCTURE INVENTORY                                                |                                               |  |  |  |
|-----------------------------------------------------------------------------------------------------------------------------------------------------------------------------------------------------------------------------------------------------------------------------------------------------------------------------------|---------------------------|------------------------------|-----------------------------------------------------------------------------------|-----------------------------------------------|--|--|--|
| Structure Name: MONK D 2                                                                                                                                                                                                                                                                                                          |                           |                              |                                                                                   |                                               |  |  |  |
| Reported By: Daniel Boyes                                                                                                                                                                                                                                                                                                         |                           |                              |                                                                                   |                                               |  |  |  |
| Date: August 8, 2                                                                                                                                                                                                                                                                                                                 | 2019                      |                              |                                                                                   |                                               |  |  |  |
| Headgate<br>Location:                                                                                                                                                                                                                                                                                                             | <b>Latitude</b> 38.135811 | <b>Longitude</b> -106.419031 |                                                                                   |                                               |  |  |  |
| Headgate Type: Manually operated 2' wide steel slide gate                                                                                                                                                                                                                                                                         |                           |                              |                                                                                   |                                               |  |  |  |
| Headgate A C Condition: B C D C F C                                                                                                                                                                                                                                                                                               | Other Cond                |                              | Stream Miles from<br>Saguache Creek<br>Terminus (Point of<br>Diversion):<br>62 mi | Structure Yes ⊠<br>Submerged: <sub>No</sub> □ |  |  |  |
| <b>Structure Description:</b> A stacked rock diversion dam directs water to the headgate, located on the south bank of the stream. Upstream of the diversion, the south stream bank is experiencing erosion. The meander upstream of the diversion is also at risk of being cut off. The headgate is tilted and functions poorly. |                           |                              |                                                                                   |                                               |  |  |  |
| <b>Repair(s) or Improvement(s) Currently Needed:</b> The TAT recommends bank stabilization upstream of the diversion and leveling the headgate. Stabilization would protect the headgate and help prevent the upstream meander from being cut off.                                                                                |                           |                              |                                                                                   |                                               |  |  |  |
| Comments: This ditch is a priority 99.                                                                                                                                                                                                                                                                                            |                           |                              |                                                                                   |                                               |  |  |  |
| Notes:                                                                                                                                                                                                                                                                                                                            |                           |                              |                                                                                   |                                               |  |  |  |

Estimated Range of Cost: Medium

MONK DITCH 2

PHOTO LOG

Saguache Creek Stream Management Plan

Monk Ditch 2 point of diversion/headgate location