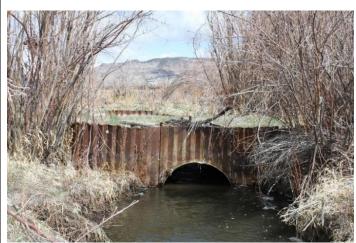

## SAGUACHE CREEK DIVERSION INFRASTRUCTURE INVENTORY

Estimated Range of Cost: Low

| DIVERSION INFRASTRUCTURE INVENTORT                                                                                                                                                               |                                |                              |                                                                                      |                                    |
|--------------------------------------------------------------------------------------------------------------------------------------------------------------------------------------------------|--------------------------------|------------------------------|--------------------------------------------------------------------------------------|------------------------------------|
| Structure Name: MOSES GOFF D 1                                                                                                                                                                   |                                |                              |                                                                                      |                                    |
| Reported By: Daniel Boyes                                                                                                                                                                        |                                |                              |                                                                                      |                                    |
| <b>Date:</b> April 11, 2019                                                                                                                                                                      |                                |                              |                                                                                      |                                    |
| •                                                                                                                                                                                                | <b>titude</b><br>3.100476      | <b>Longitude</b> -106.228447 |                                                                                      |                                    |
| Headgate Type: Manually operated 2' screw gate                                                                                                                                                   |                                |                              |                                                                                      |                                    |
|                                                                                                                                                                                                  | Diversion and<br>Other Conditi |                              | Stream Miles from<br>Saguache Creek<br>Terminus (Point of<br>Diversion):<br>23.73 mi | Structure Yes □<br>Submerged: No ⊠ |
| <b>Structure Description:</b> The diversion dam is a 2' wide culvert with steel wing walls. The headgate is on the east bank of the stream, and, despite being tilted, it functions effectively. |                                |                              |                                                                                      |                                    |
| Repair(s) or Improvement(s) Currently Needed: The headgate may require repair in the future, however no immediate repair needs were noted.                                                       |                                |                              |                                                                                      |                                    |
| Comments: This ditch is a priority 11.                                                                                                                                                           |                                |                              |                                                                                      |                                    |
| Notes:                                                                                                                                                                                           |                                |                              |                                                                                      |                                    |

Headgate outlet

Diversion dam looking downstream

Diversion dam looking upstream

Flume looking downstream

Flume looking upstream

SAGUACHE CREEK DIVERSION INFRASTRUCTURE INVENTORY

MOSES GOFF D 1

PHOTO LOG