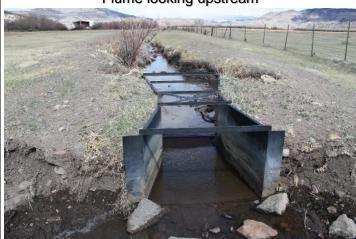

## SAGUACHE CREEK DIVERSION INFRASTRUCTURE INVENTORY

Estimated Range of Cost: Low

| DIVERSION INFRASTRUCTURE INVENTORT                                                                                                                                                               |                                |                              |                                                                                      |                                    |
|--------------------------------------------------------------------------------------------------------------------------------------------------------------------------------------------------|--------------------------------|------------------------------|--------------------------------------------------------------------------------------|------------------------------------|
| Structure Name: MOSES GOFF D 1                                                                                                                                                                   |                                |                              |                                                                                      |                                    |
| Reported By: Daniel Boyes                                                                                                                                                                        |                                |                              |                                                                                      |                                    |
| <b>Date:</b> April 11, 2019                                                                                                                                                                      |                                |                              |                                                                                      |                                    |
| •                                                                                                                                                                                                | <b>titude</b><br>3.100476      | <b>Longitude</b> -106.228447 |                                                                                      |                                    |
| Headgate Type: Manually operated 2' screw gate                                                                                                                                                   |                                |                              |                                                                                      |                                    |
|                                                                                                                                                                                                  | Diversion and<br>Other Conditi |                              | Stream Miles from<br>Saguache Creek<br>Terminus (Point of<br>Diversion):<br>23.73 mi | Structure Yes □<br>Submerged: No ⊠ |
| <b>Structure Description:</b> The diversion dam is a 2' wide culvert with steel wing walls. The headgate is on the east bank of the stream, and, despite being tilted, it functions effectively. |                                |                              |                                                                                      |                                    |
| Repair(s) or Improvement(s) Currently Needed: The headgate may require repair in the future, however no immediate repair needs were noted.                                                       |                                |                              |                                                                                      |                                    |
| Comments: This ditch is a priority 11.                                                                                                                                                           |                                |                              |                                                                                      |                                    |
| Notes:                                                                                                                                                                                           |                                |                              |                                                                                      |                                    |

Headgate outlet

Diversion dam looking downstream

Diversion dam looking upstream

Flume looking downstream

Flume looking upstream

SAGUACHE CREEK DIVERSION INFRASTRUCTURE INVENTORY

MOSES GOFF D 1

PHOTO LOG