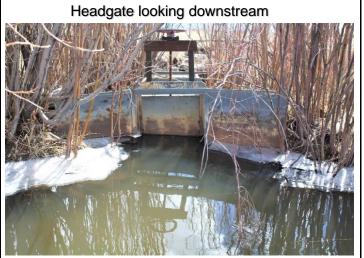

## SAGUACHE CREEK DIVERSION INFRASTRUCTURE INVENTORY

Estimated Range of Cost: Low

| DIVERSION INFRASTRUCTURE INVENTORT                                                                                                                                                               |                                |                              |                                                                                      |                                    |
|--------------------------------------------------------------------------------------------------------------------------------------------------------------------------------------------------|--------------------------------|------------------------------|--------------------------------------------------------------------------------------|------------------------------------|
| Structure Name: MOSES GOFF D 1                                                                                                                                                                   |                                |                              |                                                                                      |                                    |
| Reported By: Daniel Boyes                                                                                                                                                                        |                                |                              |                                                                                      |                                    |
| <b>Date:</b> April 11, 2019                                                                                                                                                                      |                                |                              |                                                                                      |                                    |
| •                                                                                                                                                                                                | <b>titude</b><br>3.100476      | <b>Longitude</b> -106.228447 |                                                                                      |                                    |
| Headgate Type: Manually operated 2' screw gate                                                                                                                                                   |                                |                              |                                                                                      |                                    |
|                                                                                                                                                                                                  | Diversion and<br>Other Conditi |                              | Stream Miles from<br>Saguache Creek<br>Terminus (Point of<br>Diversion):<br>23.73 mi | Structure Yes □<br>Submerged: No ⊠ |
| <b>Structure Description:</b> The diversion dam is a 2' wide culvert with steel wing walls. The headgate is on the east bank of the stream, and, despite being tilted, it functions effectively. |                                |                              |                                                                                      |                                    |
| Repair(s) or Improvement(s) Currently Needed: The headgate may require repair in the future, however no immediate repair needs were noted.                                                       |                                |                              |                                                                                      |                                    |
| Comments: This ditch is a priority 11.                                                                                                                                                           |                                |                              |                                                                                      |                                    |
| Notes:                                                                                                                                                                                           |                                |                              |                                                                                      |                                    |

Headgate outlet

Diversion dam looking downstream

Diversion dam looking upstream

Flume looking downstream

Flume looking upstream

SAGUACHE CREEK DIVERSION INFRASTRUCTURE INVENTORY

MOSES GOFF D 1

PHOTO LOG