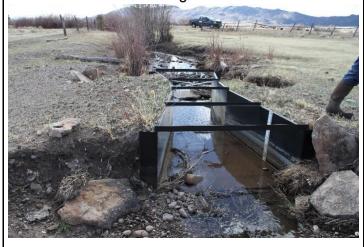

## SAGUACHE CREEK DIVERSION INFRASTRUCTURE INVENTORY

Estimated Range of Cost: Low

| DIVERSION INFRASTRUCTURE INVENTORT                                                                                                                                                               |                                |                              |                                                                                      |                                    |
|--------------------------------------------------------------------------------------------------------------------------------------------------------------------------------------------------|--------------------------------|------------------------------|--------------------------------------------------------------------------------------|------------------------------------|
| Structure Name: MOSES GOFF D 1                                                                                                                                                                   |                                |                              |                                                                                      |                                    |
| Reported By: Daniel Boyes                                                                                                                                                                        |                                |                              |                                                                                      |                                    |
| <b>Date:</b> April 11, 2019                                                                                                                                                                      |                                |                              |                                                                                      |                                    |
| •                                                                                                                                                                                                | <b>titude</b><br>3.100476      | <b>Longitude</b> -106.228447 |                                                                                      |                                    |
| Headgate Type: Manually operated 2' screw gate                                                                                                                                                   |                                |                              |                                                                                      |                                    |
|                                                                                                                                                                                                  | Diversion and<br>Other Conditi |                              | Stream Miles from<br>Saguache Creek<br>Terminus (Point of<br>Diversion):<br>23.73 mi | Structure Yes □<br>Submerged: No ⊠ |
| <b>Structure Description:</b> The diversion dam is a 2' wide culvert with steel wing walls. The headgate is on the east bank of the stream, and, despite being tilted, it functions effectively. |                                |                              |                                                                                      |                                    |
| Repair(s) or Improvement(s) Currently Needed: The headgate may require repair in the future, however no immediate repair needs were noted.                                                       |                                |                              |                                                                                      |                                    |
| Comments: This ditch is a priority 11.                                                                                                                                                           |                                |                              |                                                                                      |                                    |
| Notes:                                                                                                                                                                                           |                                |                              |                                                                                      |                                    |

Headgate outlet

Diversion dam looking downstream

Diversion dam looking upstream

Flume looking downstream

Flume looking upstream

SAGUACHE CREEK DIVERSION INFRASTRUCTURE INVENTORY

MOSES GOFF D 1

PHOTO LOG