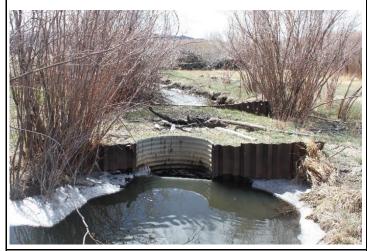

## SAGUACHE CREEK DIVERSION INFRASTRUCTURE INVENTORY

Estimated Range of Cost: Low

| DIVERSION INFRASTRUCTURE INVENTORT                                                                                                                                                               |                                |                              |                                                                                      |                                    |
|--------------------------------------------------------------------------------------------------------------------------------------------------------------------------------------------------|--------------------------------|------------------------------|--------------------------------------------------------------------------------------|------------------------------------|
| Structure Name: MOSES GOFF D 1                                                                                                                                                                   |                                |                              |                                                                                      |                                    |
| Reported By: Daniel Boyes                                                                                                                                                                        |                                |                              |                                                                                      |                                    |
| <b>Date:</b> April 11, 2019                                                                                                                                                                      |                                |                              |                                                                                      |                                    |
| •                                                                                                                                                                                                | <b>titude</b><br>3.100476      | <b>Longitude</b> -106.228447 |                                                                                      |                                    |
| Headgate Type: Manually operated 2' screw gate                                                                                                                                                   |                                |                              |                                                                                      |                                    |
|                                                                                                                                                                                                  | Diversion and<br>Other Conditi |                              | Stream Miles from<br>Saguache Creek<br>Terminus (Point of<br>Diversion):<br>23.73 mi | Structure Yes □<br>Submerged: No ⊠ |
| <b>Structure Description:</b> The diversion dam is a 2' wide culvert with steel wing walls. The headgate is on the east bank of the stream, and, despite being tilted, it functions effectively. |                                |                              |                                                                                      |                                    |
| Repair(s) or Improvement(s) Currently Needed: The headgate may require repair in the future, however no immediate repair needs were noted.                                                       |                                |                              |                                                                                      |                                    |
| Comments: This ditch is a priority 11.                                                                                                                                                           |                                |                              |                                                                                      |                                    |
| Notes:                                                                                                                                                                                           |                                |                              |                                                                                      |                                    |

Headgate outlet

Diversion dam looking downstream

Diversion dam looking upstream

Flume looking downstream

Flume looking upstream

SAGUACHE CREEK DIVERSION INFRASTRUCTURE INVENTORY

MOSES GOFF D 1

PHOTO LOG